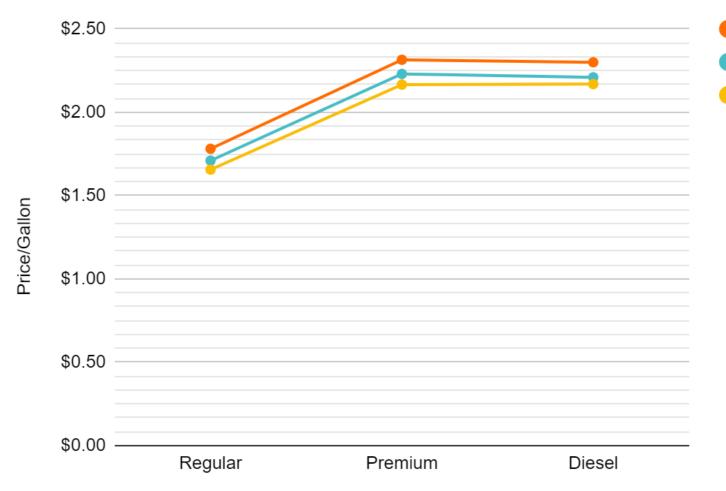

### Idaho Falls Gasoline Prices

#### **Idaho Falls Gasoline Prices**

April 23, 2020

April 30, 2020

May 7, 2020