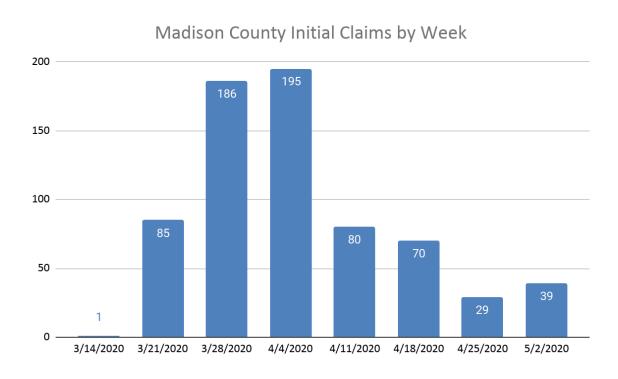

e UI program. When an initial claim is filed with a state, certain programmatic activities take place and these result in activity counts including the count of initial claims. The count of initial claims for unemployment insurance is a leading economic indicator because it is an indication of emerging labor market conditions in the country. However, these are weekly administrative data which are difficult to seasonally adjust, making the series subject to some volatility.

Source: https://www.dol.gov/ui/data.pdf



# Weekly Initial Unemployment Claims



Source: Idaho Department of Labor

Week Ending 5/2/2020 Week #18

Idaho Total Claims: 7,495

East Idaho Claims: 290

Week Ending 4/25/2020
Week #17

Idaho Total Claims: 8,827

East Idaho Claims: 261



## Initial Claims – Madison County



#### Madison County Initial Claims by Occupation





## Initial Claims – Bonneville County



#### Bonneville County Initial Claims by Occupation





## Initial Claims – Jefferson County



#### Jefferson County Initial Claims by Occupation





# Initial Claims – Bonneville, Jefferson, Madison Counties







# Building Permits – Bonneville County

#### **Bonneville County Building Permits**





# Building Permits – Jefferson County

## Jefferson County Building Permits





# Building Permits – Madison County

#### **Madison County Building Permits**





#### Social Media Polls

The RBDC is conducting polls with key questions each week. The goal of these polls is to see how households and individuals are being impact by the COVID-19 outbreak. Each week the RBDC will also be conduct