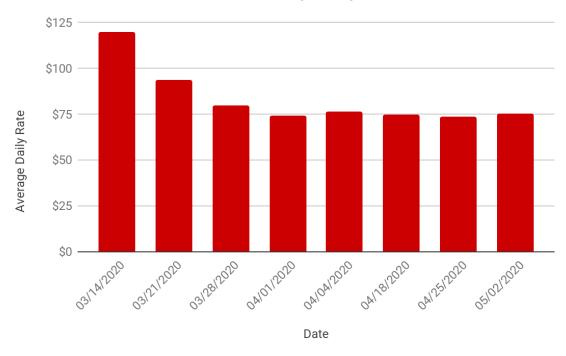

r bad time for people to make major purchases such as furniture, household appliances, electronic devices,





# Social Media Top Ten Quarantine Activities

#### What is your favorite activity to do during Quarantine?





## Jackson Hole, WY

#### Jackson Hole, Wyoming - March 2020



- \*\* March 30,2020: Occupancy changed from last years' 66.8%, to occupancy this year of 38.1% <a href="https://www.jacksonholechamber.com/economic\_-insights/">https://www.jacksonholechamber.com/economic\_-insights/</a>
- \*\* Due to COVID-19 regulations Ski Resort Lodging shut down March 15th vs Normal Ski Season ending April 12th.
- \*\* The YNP (Yellowstone National Park) information is unavailable at this time due to the park being closed.



# US Hotel Weekly Data



#### US Hotel Weekly Daily Rate







## Dental Industry Analysis

Has the number of emergency visits changed during the pandemic?

7 responses



What does your company expect after you reopen completely? 7 responses



- There will be a large influx of appointments
- The number of appointments will be normal
- There will be a less than normal amount of appointments

- A small percentage of dental offices have experienced an influx of emergency visits during the pandemic.
- When asked what changes were made to accomodate to government regulations, most offices replied saying they had better PPE and they scheduled less appointments in order to have fewer people in the building.
- Over 80% of offices who responded to the survey either have a plan prepared for when they completely reopen or are currently developing one.
-