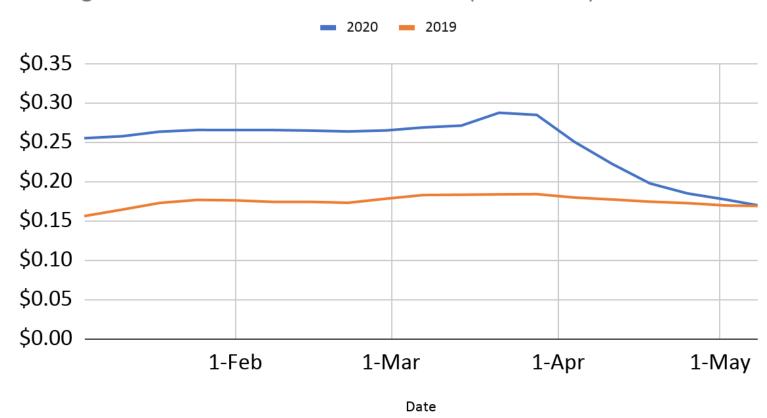

# Agricultural Price Analysis

#### Average Potato Price Received Per Pound (Idaho Falls)

- Since the start of January through this current week potato prices have dropped 33.4%.
- Since the stay at home order Potato prices have dropped 40.9%.
- This Week potato prices have fallen 4%.