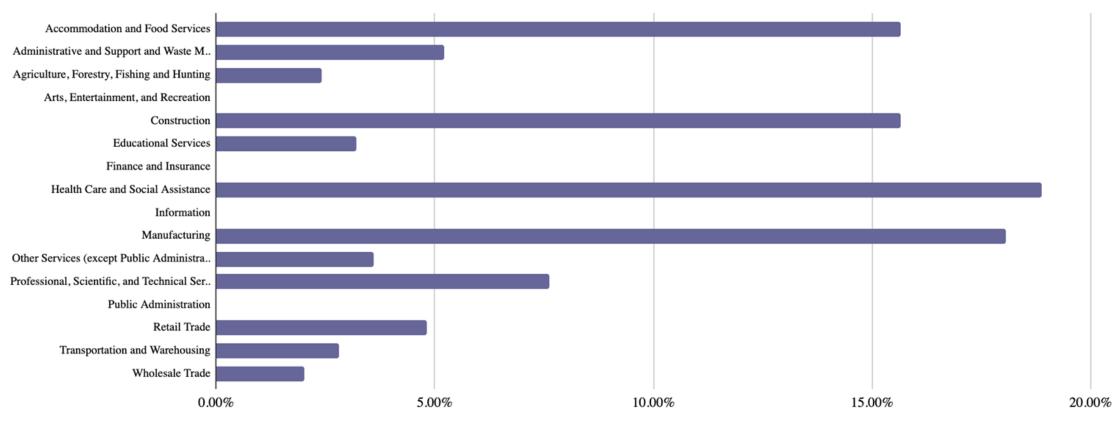

## Job Openings Overview

#### Job Openings by Industry

As of May 8, 2020

## Job Openings Overview

Source: <u>Idaho Department of Labor</u>