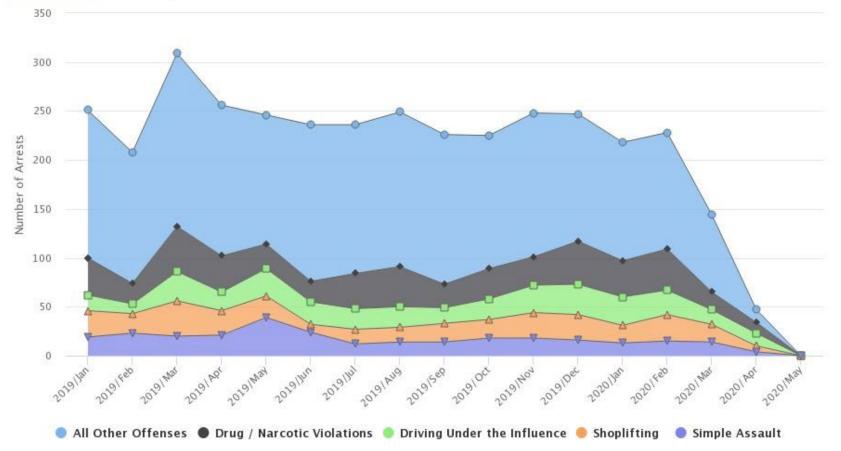

# Bonneville Criminal Activity and Arrests

Arrest Trends Report
Beginning Date: 01/01/2019 Ending Date: 05/31/2020

County: Bonneville County Offense: Top 5 Offenses

Number of arrests for the top 5 most common offenses in the state.

\*Arrest Trends Report has not been updated for May 2020