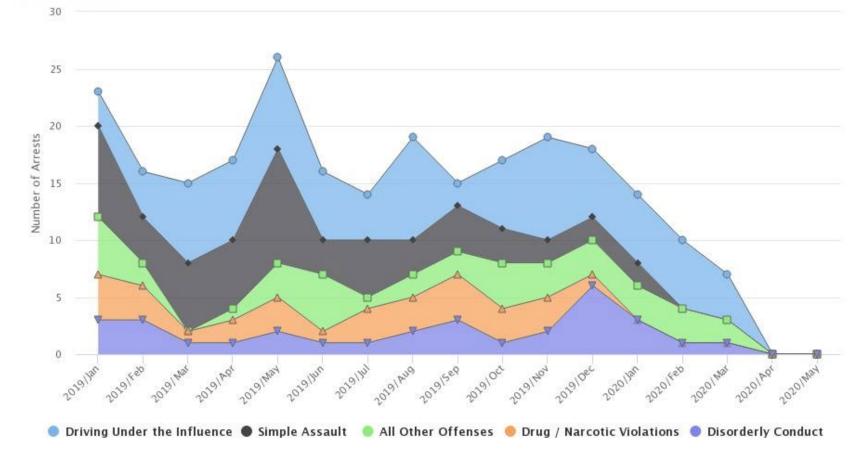

# Bonneville Criminal Activity and Arrests

Arrest Trends Report
Beginning Date: 01/01/2019 Ending Date: 05/31/2020

County: Bonneville County Offense: Top 5 Offenses

Number of arrests for the top 5 most common offenses in the state.

\*Arrest Trends Report has not been updated for May 2020