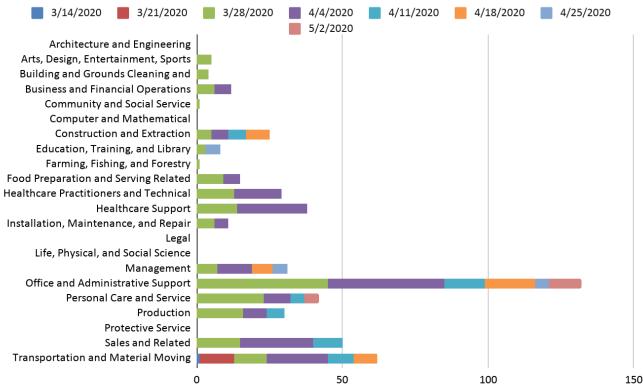

state, certain programmatic activities take place and these result in activity counts including the count of initial claims. The count of initial claims for unemployment insurance is a leading economic indicator because it is an indication of emerging labor market conditions in the country. However, these are weekly administrative data which are difficult to seasonally adjust, making the series subject to some volatility.

Source: https://www.dol.gov/ui/data.pdf



# Weekly Initial Unemployment Claims



Source: Idaho Department of Labor

Week Ending 5/2/2020 Week #18

Idaho Total Claims: 7,495

East Idaho Claims: 290

Week Ending 4/25/2020
Week #17

Idaho Total Claims: 8,827

East Idaho Claims: 261



## Initial Claims – Madison County



#### Madison County Initial Claims by Occupation





## Initial Claims – Bonneville County



#### Bonneville County Initial Claims by Occupation





## Initial Claims – Jefferson County



#### Jefferson County Initial Claims by Occupation





# Initial Claims – Bonneville, Jefferson, Madison Counties







# Building Permits – Bonneville County

#### **Bonneville County Building Permits**





# Building Permits – Jefferson County

## Jefferson County Building Permits





# Building Permits – Madison County

#### **Madison County Building Permits**





#### Social Media Polls

The RBDC is conducting polls with key questions each week. The goal of these polls is to see how households and individuals are being impact by the COVID-19 outbreak. Each week the RBDC will also be conducting interviews with business owners to get qualitati