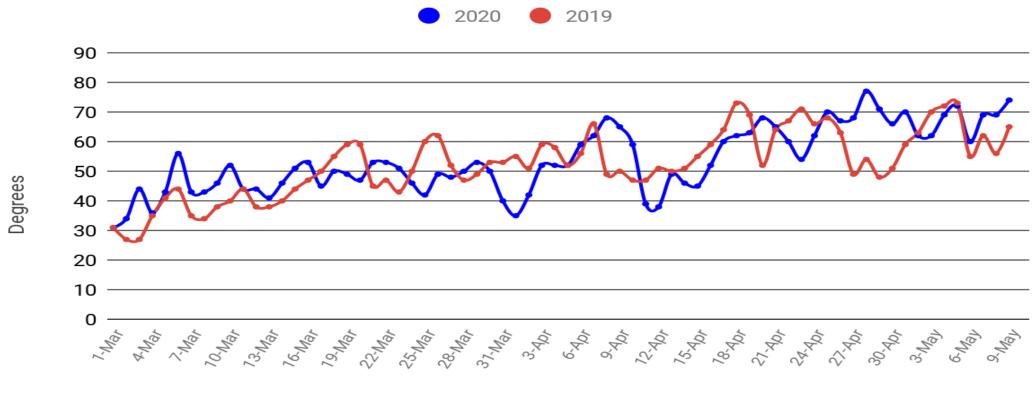

#### Idaho Falls Weather

#### Idaho Falls

Weather patterns may impact traffic counts.

Date

# Rexburg Weather

#### Rexburg

https://www.accuweather.com/en/us/idaho -falls/83404/may-weather/328732?year=2019