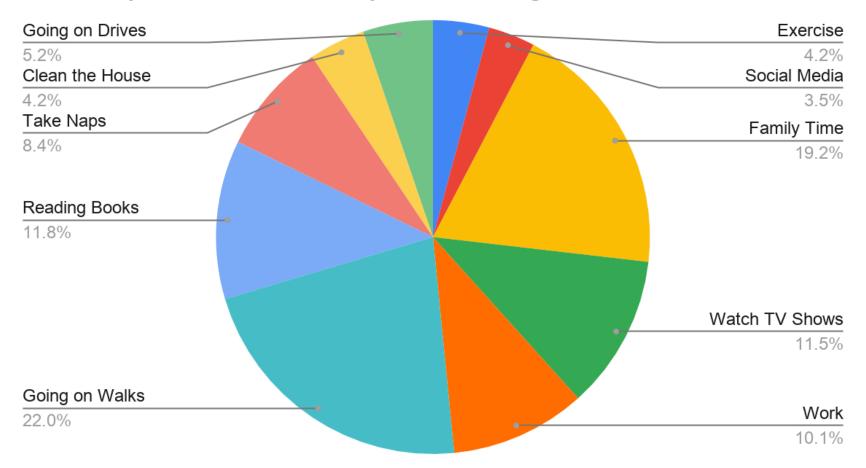

## Jackson Hole, WY

#### Jackson Hole, Wyoming - March 2020

- \*\* March 30,2020: Occupancy changed from last years' 66.8%, to occupancy this year of 38.1% <a href="https://www.jacksonholechamber.com/economic\_-insights/">https://www.jacksonholechamber.com/economic\_-insights/</a>
- \*\* Due to COVID-19 regulations Ski Resort Lodging shut down March 15th vs Normal Ski Season ending April 12th.
- \*\* The YNP (Yellowstone National Park) information is unavailable at this time due to the park being closed.