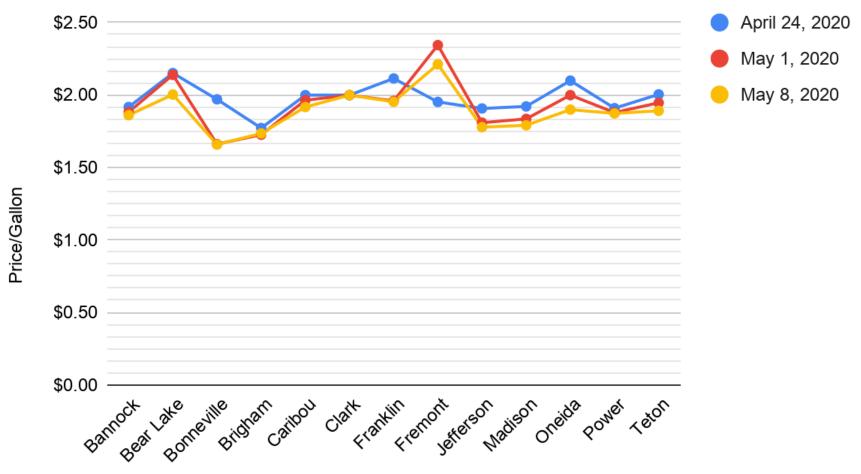

#### Idaho Metro Gasoline Prices

#### Idaho Metro Areas Gasoline Prices

# Idaho Metro Gasoline Prices