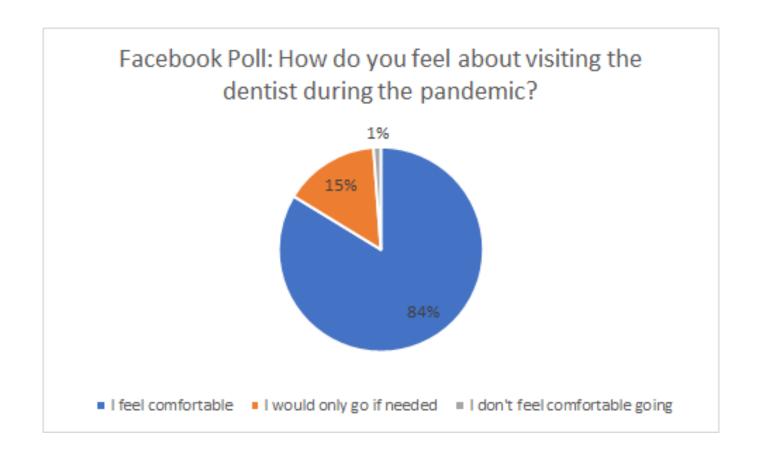

# Dental Industry Analysis

 When regular dentist visitors were asked if they felt comfortable going to the dentist during the pandemic, the overwhelming majority said they do. This is good news for dental offices.