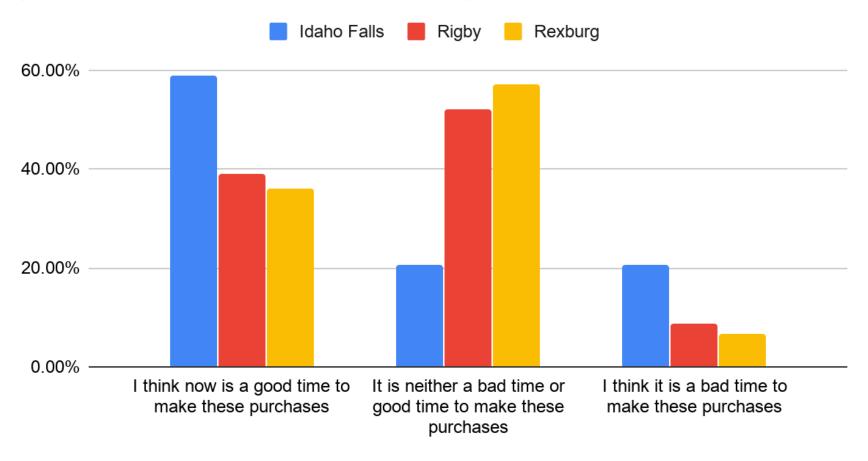

#### Social Media Poll Consumer Confidence

Do you think now is a good time or bad time for people to make major purchases such as furniture, household appliances, electronic devices,