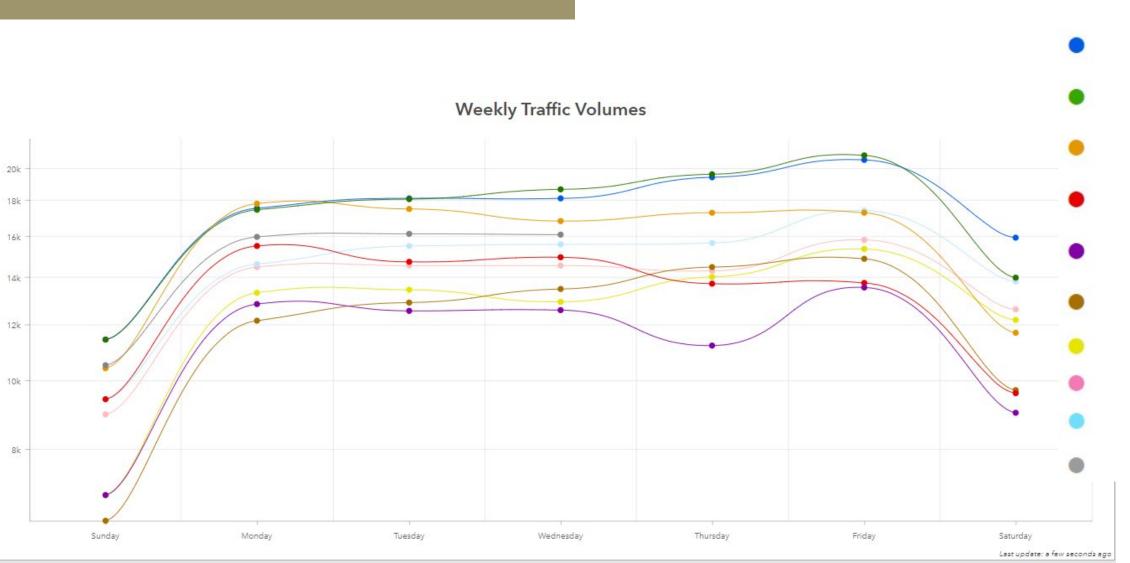

## Traffic Volumes - Bonneville

March 1, 2020-March 7, 2020

March 8, 2020-March 14, 2020

March 15, 2020-March 21, 2020

March 22, 2020-March 28, 2020

March 29, 2020-April 4,2020

April 5, 2020-April 11, 2020

April 12, 2020-April 18, 2020

April 19, 2020-April 25, 2020

April 26, 2020-May 2, 2020

May 3, 2020-May 9, 2020