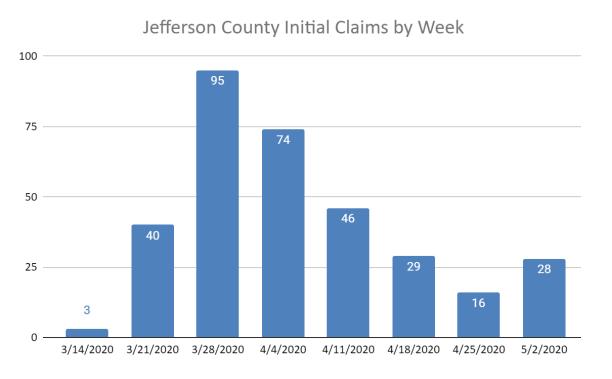

## Initial Claims – Jefferson County

#### Jefferson County Initial Claims by Occupation