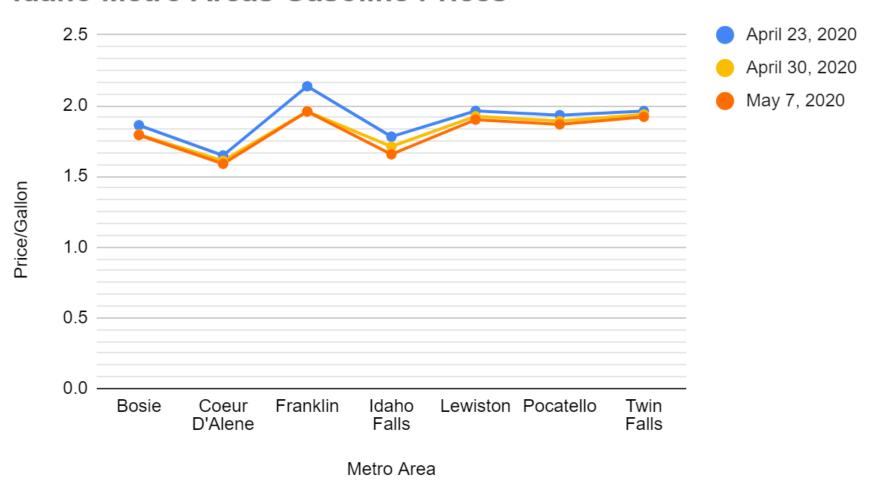

#### Idaho Metro Gasoline Prices

#### Idaho Metro Areas Gasoline Prices

# Idaho Metro Gasoline Prices

#### **Idaho Metro Areas Gasoline Price Averages**

|             | Bosie   |         |        | Idaho Falls |         |        | Pocatello |         |        | Twin Falls |         |        |
|-------------|---------|---------|--------|-------------|---------|--------|-----------|---------|--------|------------|---------|--------|
|             | Regular | Premium | Diesel | Regular     | Premium | Diesel | Regular   | Premium | Diesel | Regular    | Premium | Diesel |
| May 7, 2020 | \$1.79  | \$2.13  | \$2.45 | \$1.66      | \$2.17  | \$2.17 | \$1.87    | \$2.23  | \$2.63 | \$1.92     | \$2.24  | \$2.49 |
| May 7, 2019 | \$3.19  | \$3.43  | \$3.28 | \$3.06      | \$3.37  | \$3.19 | \$3.09    | \$3.33  | \$3.23 | \$3.16     | \$3.40  | \$3.20 |