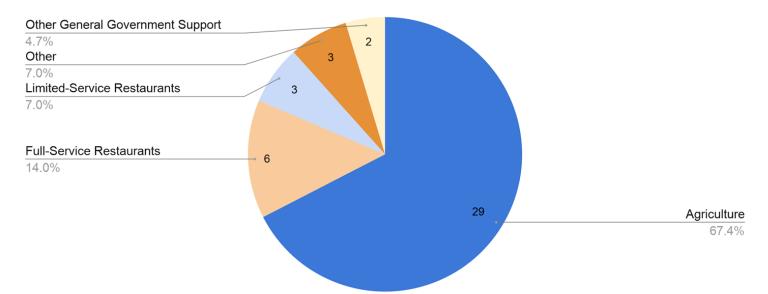

## Initial Claims – Bonneville County

#### Bonneville County Initial Claims by Occupation