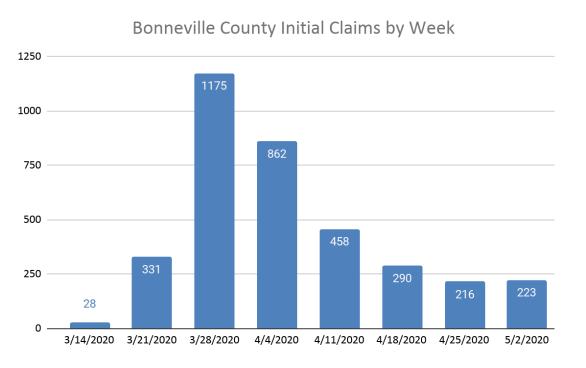

place and these result in activity counts including the count of initial claims. The count of initial claims for unemployment insurance is a leading economic indicator because it is an indication of emerging labor market conditions in the country. However, these are weekly administrative data which are difficult to seasonally adjust, making the series subject to some volatility.

Source: https://www.dol.gov/ui/data.pdf



# Weekly Initial Unemployment Claims



Source: Idaho Department of Labor

Week Ending 5/2/2020 Week #18

Idaho Total Claims: 7,495

East Idaho Claims: 290

Week Ending 4/25/2020
Week #17

Idaho Total Claims: 8,827

East Idaho Claims: 261



## Initial Claims – Madison County



#### Madison County Initial Claims by Occupation





## Initial Claims – Bonneville County



#### Bonneville County Initial Claims by Occupation





## Initial Claims – Jefferson County



#### Jefferson County Initial Claims by Occupation





# Initial Claims – Bonneville, Jefferson, Madison Counties







# Building Permits – Bonneville County

#### **Bonneville County Building Permits**





# Building Permits – Jefferson County

## Jefferson County Building Permits





# Building Permits – Madison County

#### **Madison County Building Permits**





#### Social Media Polls

The RBDC is conducting polls with key questions each week. The goal of these polls is to see how households and individuals are being impact by the COVID-19 outbreak. Each week the RBDC will also be conducting interviews with business owners to get qualitative and quantitative data.



# Social Media