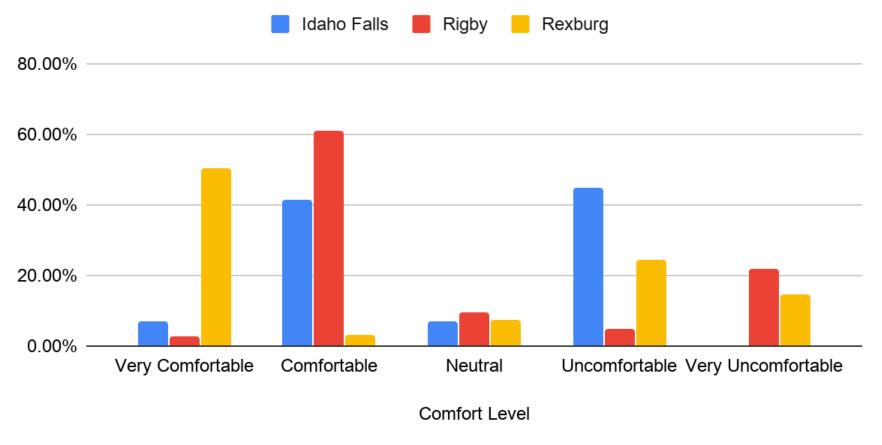

# Social Media Poll Comfort Levels

How comfortable do you feel going to the now reopened places of worship during this phase of reopening Idaho?