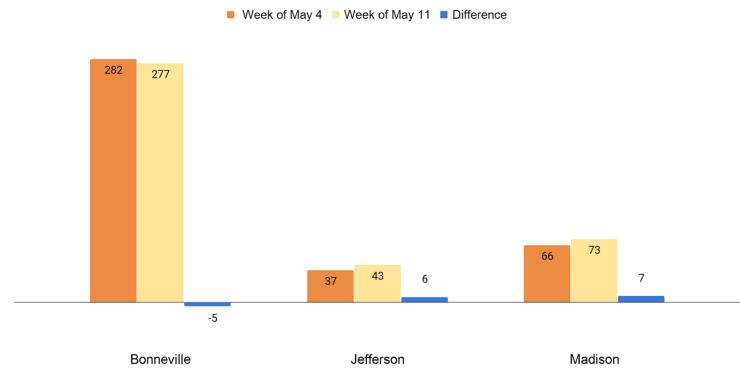

## Job Openings Overview

#### Job Openings by Industry

As of May 8, 2020

## Job Openings Overview

Source: <u>Idaho Department of Labor</u>