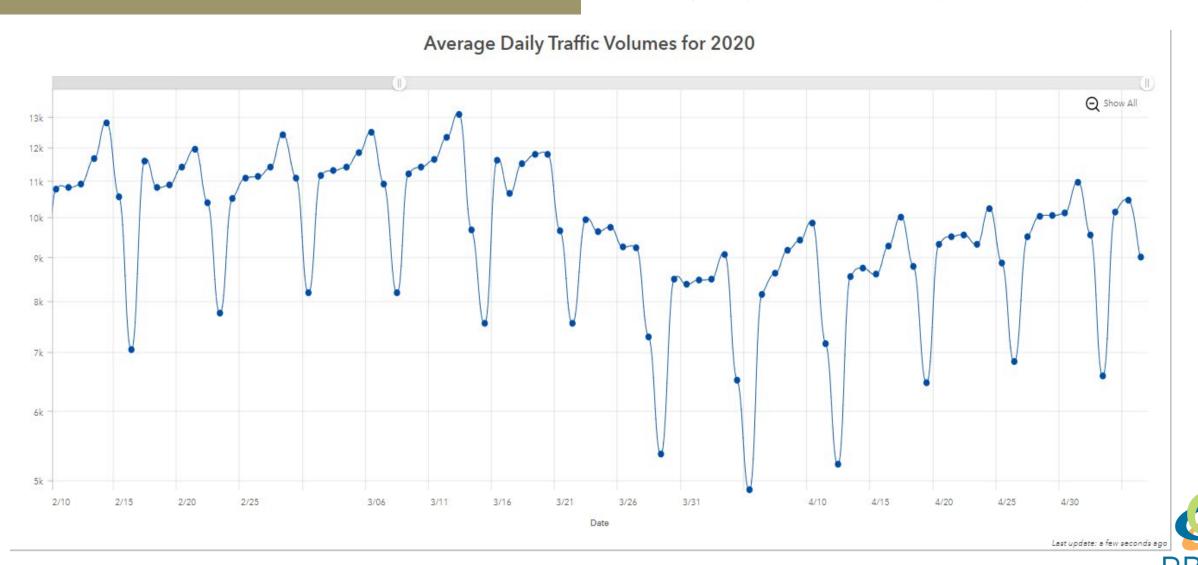

# Traffic Volumes - Bonneville

Average Daily Volume from February 10th 2020 to May 9th 2020

#### Average Daily Traffic Volumes for 2020