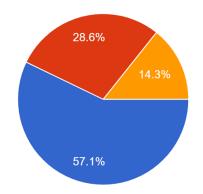

## Dental Industry Analysis

Has the number of emergency visits changed during the pandemic?

7 responses

What does your company expect after you reopen completely? 7 responses

- There will be a large influx of appointments
- The number of appointments will be normal
- There will be a less than normal amount of appointments