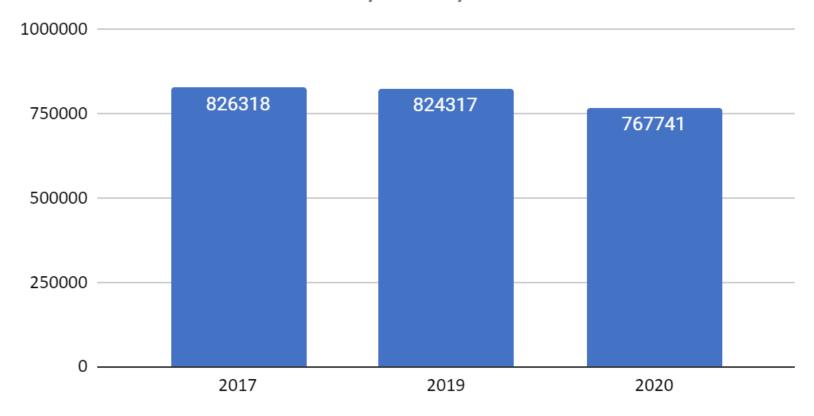

## Traffic Volumes - Bonneville

March 1, 2020-March 7, 2020

March 8, 2020-March 14, 2020

March 15, 2020-March 21, 2020

March 22, 2020-March 28, 2020

March 29, 2020-April 4,2020

April 5, 2020-April 11, 2020

April 12, 2020-April 18, 2020

April 19, 2020-April 25, 2020

April 26, 2020-May 2, 2020

May 3, 2020-May 9, 2020

# Traffic Volumes - Bonneville

Average Daily Volume from February 10th 2020 to May 9th 2020

#### Average Daily Traffic Volumes for 2020