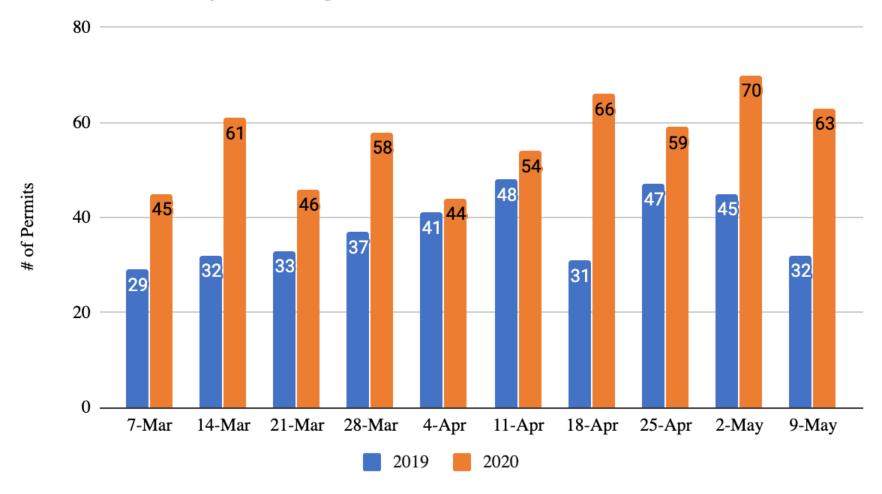

rce: https://www.dol.gov/ui/data.pdf



# Weekly Initial Unemployment Claims



Source: Idaho Department of Labor

Week Ending 5/2/2020 Week #18

Idaho Total Claims: 7,495

East Idaho Claims: 290

Week Ending 4/25/2020
Week #17

Idaho Total Claims: 8,827

East Idaho Claims: 261



## Initial Claims – Madison County



#### Madison County Initial Claims by Occupation





## Initial Claims – Bonneville County



#### Bonneville County Initial Claims by Occupation





## Initial Claims – Jefferson County



#### Jefferson County Initial Claims by Occupation





# Initial Claims – Bonneville, Jefferson, Madison Counties







# Building Permits – Bonneville County

#### **Bonneville County Building Permits**





# Building Permits – Jefferson County

## Jefferson County Building Permits





# Building Permits – Madison County

#### **Madison County Building Permits**





#### Social Media Polls

The RBDC is conducting polls with key questions each week. The goal of these polls is to see how households and individuals are being impact by the COVID-19 outbreak. Each week the RBDC will also be conducting interviews with business owners to get qualitative and quantitative data.



# Social Media Poll Comfort Levels

How comfortable do you feel going to the now reopened places of worship during this phase of reopening Idaho?





#### Social Media Poll Consumer Confidence

Do you think now is a good time or bad time for people to make major purchases such as furniture, household appliances, electronic devices,





# Social Media Top Ten Quarantine Activities

#### What is yo