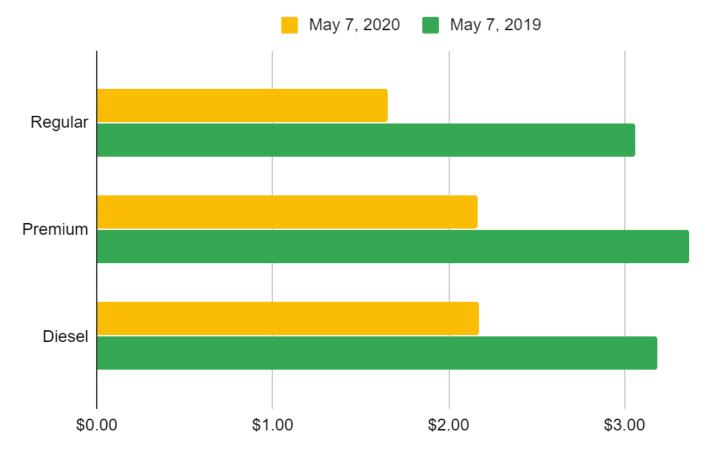

#### **Idaho Metro Areas Gasoline Price Averages**

|             | Bosie   |         |        | Idaho Falls |         |        | Pocatello |         |        | Twin Falls |         |        |
|-------------|---------|---------|--------|-------------|---------|--------|-----------|---------|--------|------------|---------|--------|
|             | Regular | Premium | Diesel | Regular     | Premium | Diesel | Regular   | Premium | Diesel | Regular    | Premium | Diesel |
| May 7, 2020 | \$1.79  | \$2.13  | \$2.45 | \$1.66      | \$2.17  | \$2.17 | \$1.87    | \$2.23  | \$2.63 | \$1.92     | \$2.24  | \$2.49 |
| May 7, 2019 | \$3.19  | \$3.43  | \$3.28 | \$3.06      | \$3.37  | \$3.19 | \$3.09    | \$3.33  | \$3.23 | \$3.16     | \$3.40  | \$3.20 |

AAA. 2020. Gas Prices. May 7. Accessed May 7, 2020. https://gasprices.aaa.com/?state=ID.