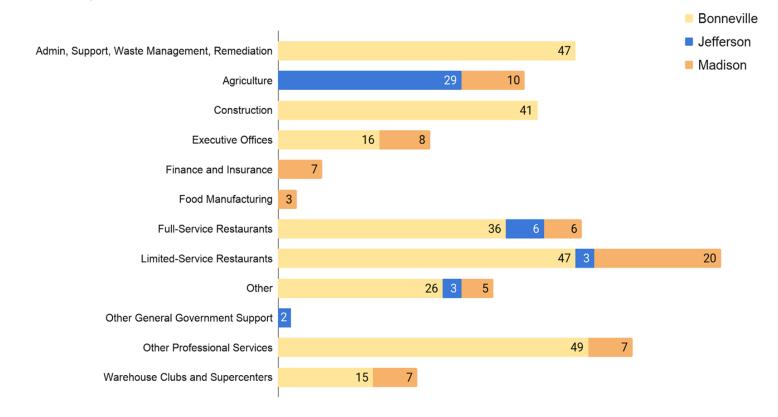

## Job Openings Overview

#### Job Openings by Industry

As of May 8, 2020

## Job Openings Overview

Source: <u>Idaho Department of Labor</u>