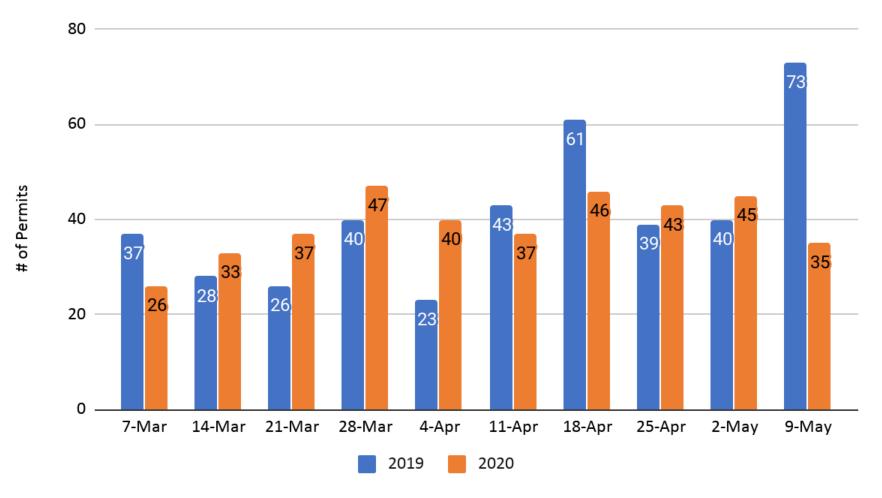

# Building Permits – Bonneville County

#### **Bonneville County Building Permits**

#### New This Week

- Eastern Idaho's Unemployment Claims rose slightly this week after 4 weeks of decline.
- Bonneville and Madison building permits in March and April are comparable to 2019. Jefferson County permits showed a significant increase.
- Bonneville County traffic counts are continuing to rise from past weeks and are nearing pre shutdown levels.
- Consumer confidence is split in Eastern Idaho.