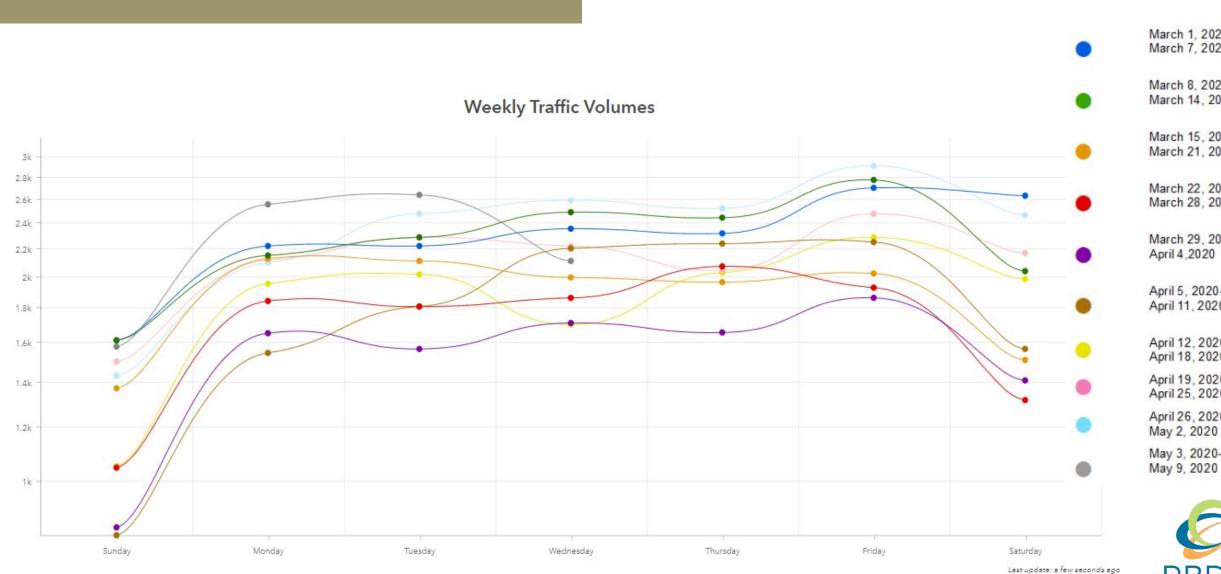

## Traffic Volumes - Bonneville

March 1, 2020-March 7, 2020

March 8, 2020-March 14, 2020

March 15, 2020-March 21, 2020

March 22, 2020-March 28, 2020

March 29, 2020-April 4,2020

April 5, 2020-April 11, 2020

April 12, 2020-April 18, 2020

April 19, 2020-April 25, 2020

April 26, 2020-May 2, 2020

May 3, 2020-May 9, 2020