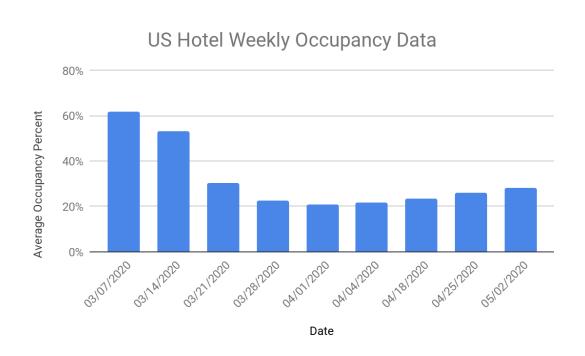

Do you think now is a good time or bad time for people to make major purchases such as furniture, household appliances, electronic devices,





# Social Media Top Ten Quarantine Activities

#### What is your favorite activity to do during Quarantine?





## Jackson Hole, WY

#### Jackson Hole, Wyoming - March 2020



- \*\* March 30,2020: Occupancy changed from last years' 66.8%, to occupancy this year of 38.1% <a href="https://www.jacksonholechamber.com/economic\_-insights/">https://www.jacksonholechamber.com/economic\_-insights/</a>
- \*\* Due to COVID-19 regulations Ski Resort Lodging shut down March 15th vs Normal Ski Season ending April 12th.
- \*\* The YNP (Yellowstone National Park) information is unavailable at this time due to the park being closed.



# US Hotel Weekly Data



#### US Hotel Weekly Daily Rate







## Dental Industry Analysis

Has the number of emergency visits changed during the pandemic?

7 responses



What does your company expect after you reopen completely? 7 responses



- There will be a large influx of appointments
- The number of appointments will be normal
- There will be a less than normal amount of appointments

- A small percentage of dental offices have experienced an influx of emergency visits during the pandemic.
- When asked what changes were made to accomodate to government regulations, most offices replied saying they had better PPE and they scheduled less appointments in order to have fewer people in the building.
- Over 80% of offices who responded to the survey either have a plan prepared for when they completely reopen