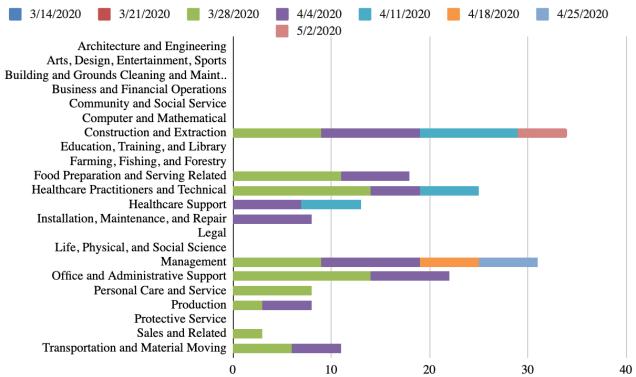

## Initial Claims – Jefferson County

#### Jefferson County Initial Claims by Occupation