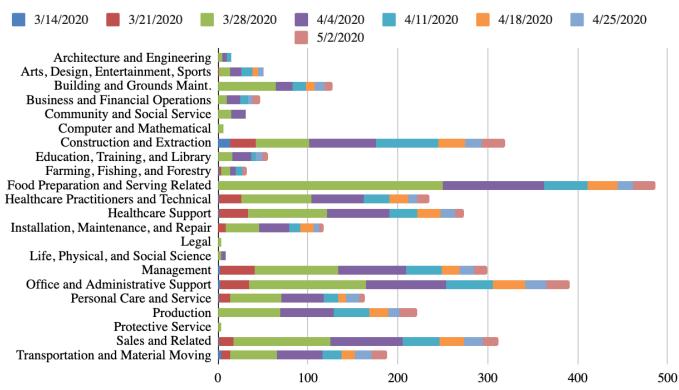

## Initial Claims – Jefferson County

#### Jefferson County Initial Claims by Occupation