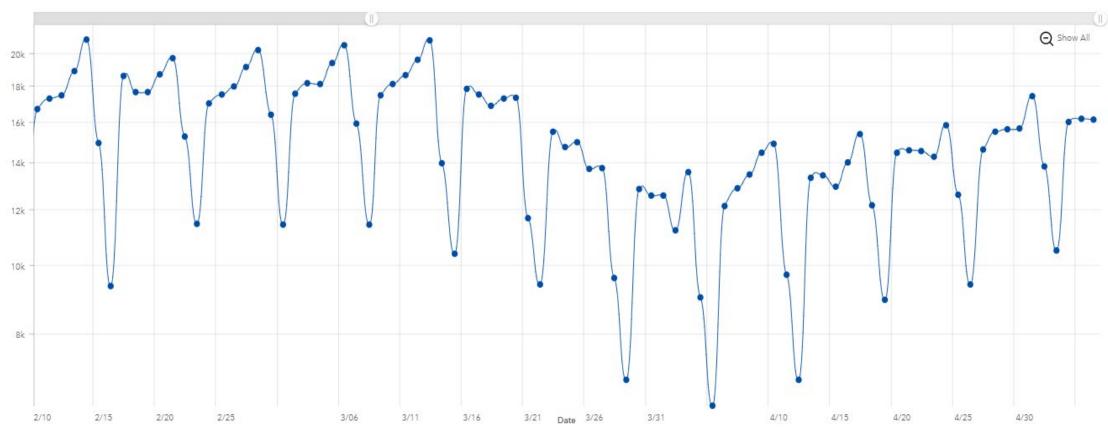

# Traffic Volumes - Bonneville

Average Daily Volume from February 10th 2020 to May 9th 2020

#### Average Daily Traffic Volumes for 2020