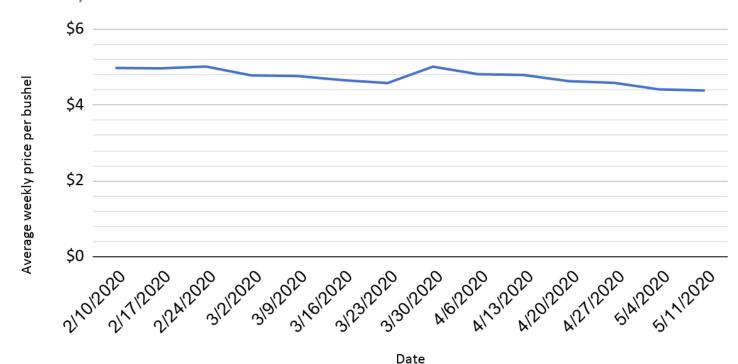

# Agricultural Price Analysis

Average Wheat Price Received by Farmers Per Bushel (Blackfoot Idaho)

- Since the start of February wheat prices have fallen 11.9%.
- Since the stay at home order wheat prices have fallen 4.3%.
- This past week wheat prices have remained relatively stable.

Prices were given from the Idaho Farm Bureau Federation