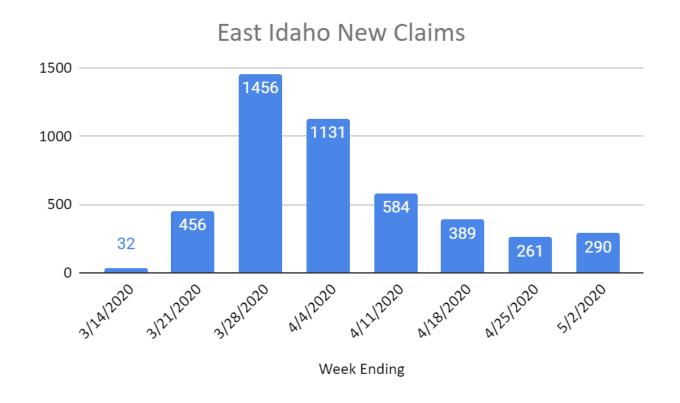

#### New This Week

- Eastern Idaho's Unemployment Claims rose slightly this week after 4 weeks of decline.
- Bonneville and Madison building permits in March and April are comparable to 2019. Jefferson County permits showed a significant increase.
- Bonneville County traffic counts are continuing to rise from past weeks and are nearing pre shutdown levels.
- Consumer confidence is split in Eastern Idaho.

# Weekly Initial Unemployment Claims

Source: Idaho Department of Labor

Week Ending 5/2/2020 Week #18

Idaho Total Claims: 7,495

East Idaho Claims: 290

Week Ending 4/25/2020
Week #17

Idaho Total Claims: 8,827

East Idaho Claims: 261