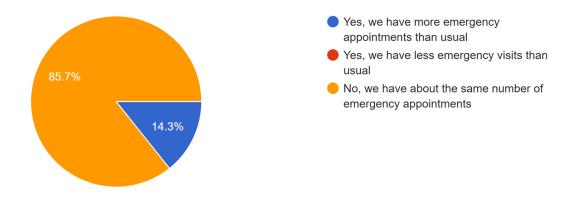

## Dental Industry Analysis

Has the number of emergency visits changed during the pandemic?

7 responses

What does your company expect after you reopen completely? 7 responses

- There will be a large influx of appointments
- The number of appointments will be normal
- There will be a less than normal amount of appointments

- A small percentage of dental offices have experienced an influx of emergency visits during the pandemic.
- When asked what changes were made to accomodate to government regulations, most offices replied saying they had better PPE and they scheduled less appointments in order to have fewer people in the building.
- Over 80% of offices who responded to the survey either have a plan prepared for when they completely reopen or are currently developing one.
- A small percentage of employers chose to stop compensation to employees