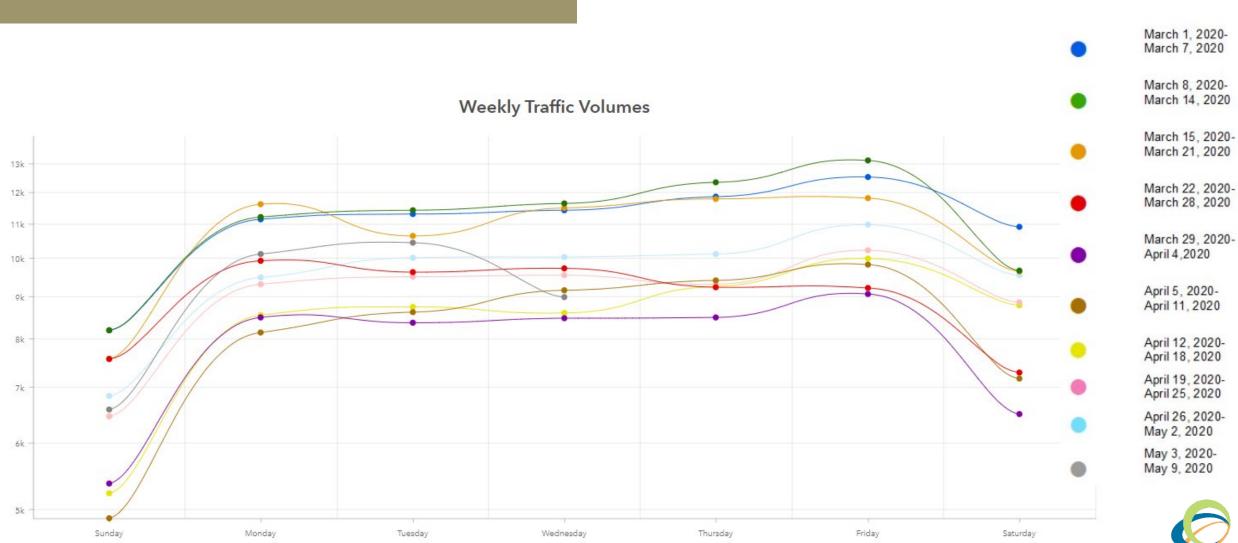

## Traffic Volumes - Madison

March 1, 2020-March 7, 2020

March 8, 2020-March 14, 2020

March 15, 2020-March 21, 2020

March 22, 2020-March 28, 2020

March 29, 2020-April 4,2020

April 5, 2020-April 11, 2020

April 12, 2020-April 18, 2020

April 19, 2020-April 25, 2020

April 26, 2020-

May 3, 2020-

May 9, 2020

# Traffic Volumes - Madison

Average Daily Volume from February 10th 2020 to May 9th 2020