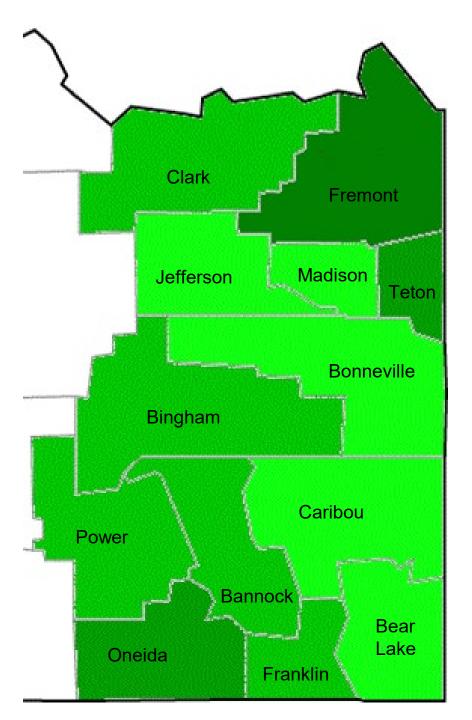

## Idaho Counties Gasoline Prices

### Average Regular Gasoline Prices

| \$1.90 - \$1.99 |
|-----------------|
| \$2.00 - \$2.09 |
| \$2.10 - \$2.19 |
| \$2.20 - \$2.29 |
| \$2.30 - \$2.39 |
| \$2.40 - \$2.49 |
| \$2.50 - \$2.59 |