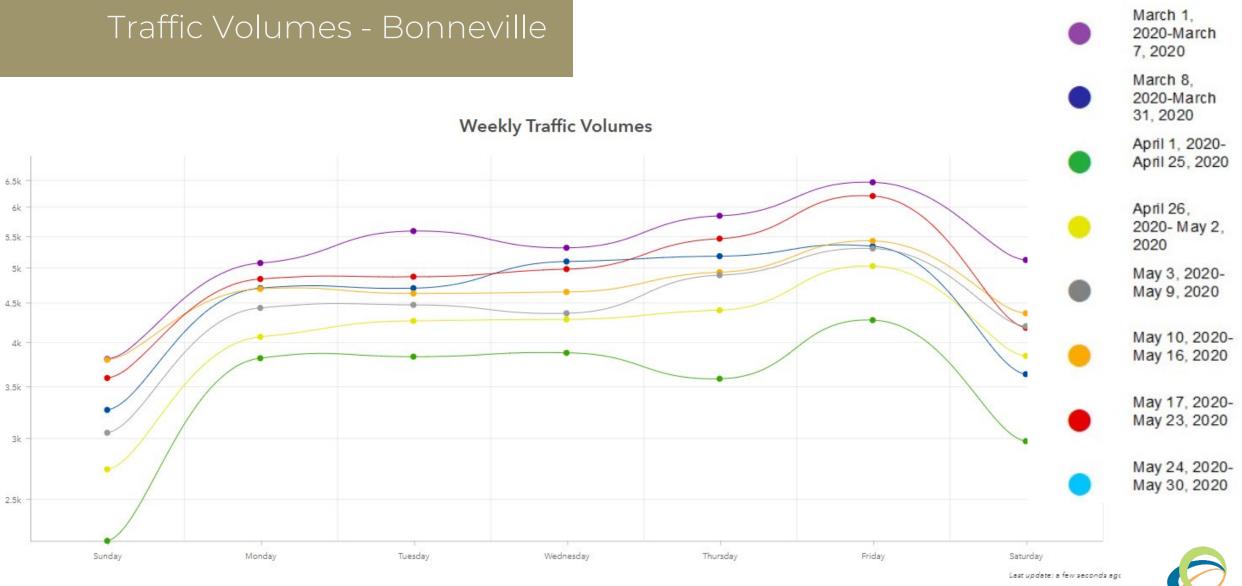

## Traffic Volumes - Bonneville

#### Average Daily Traffic Volumes for 2020

**RBDC** 