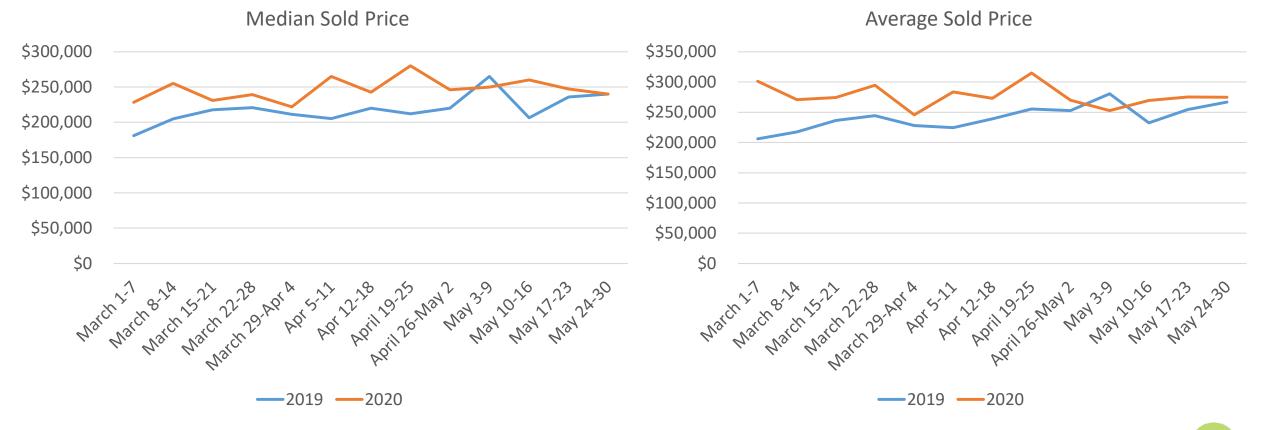

## Eastern Idaho Real Estate

RBDC

Source: Snake River MLS (Bonneville, Jefferson, Madison Counties)