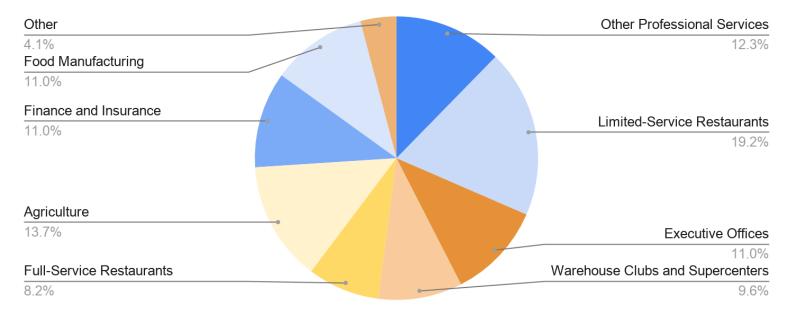

### Openings by Industry

As of May 29, 2020

| Admin, Support, Waste Management, Remediation | A | Other                            |
|-----------------------------------------------|---|----------------------------------|
| 11.4%                                         |   | 9.6%                             |
|                                               |   | Warehouse Clubs and Supercenters |
|                                               |   | 5.1%                             |
|                                               |   | Executive Offices                |
|                                               |   | 5.9%                             |
| Other Professional Services                   |   |                                  |
| 25.0%                                         |   | Construction                     |
|                                               |   | 12.1%                            |
|                                               |   |                                  |
|                                               |   |                                  |
|                                               |   |                                  |
|                                               |   | Full-Service Restaurants         |
| Limited-Service Restaurants                   |   | 14.0%                            |
| 16.9%                                         |   |                                  |