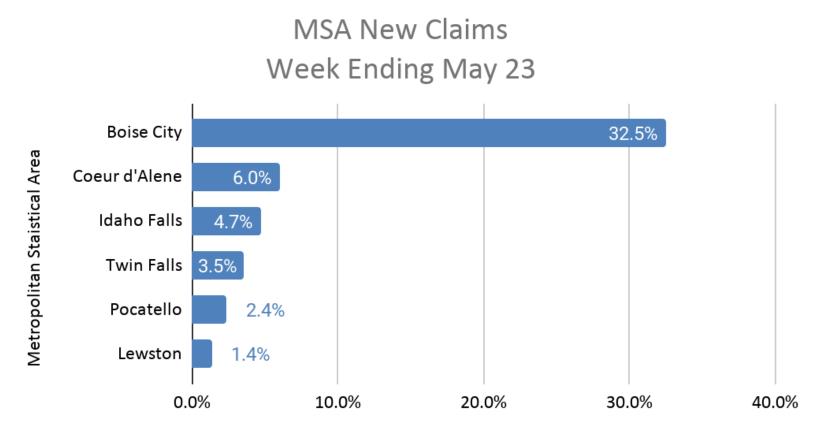

## Weekly Initial Unemployment Claims

Week Ending: 5/23/2020

Idaho Total New Claims: 4,727

East Idaho New Claims: 163

Week Ending: 5/16/2020

Idaho Total New Claims: 5,800

East Idaho New Claims: 178

Source: Idaho Department of Labor https://public.tableau.com/profile/idlabor#!/vizhome/IdahoInitialClaims/Dashboard \*East Idaho Counties including: Jefferson, Bonneville & Madison Counties