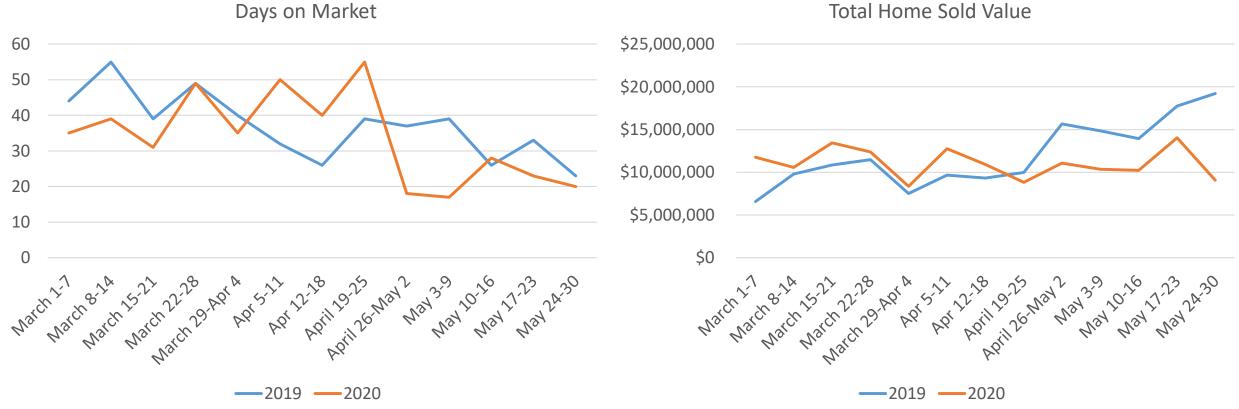

#### Eastern Idaho Real Estate

**Total Home Sold Value** 

**RBDC** 

Source: Snake River MLS (Bonneville, Jefferson, Madison Counties)