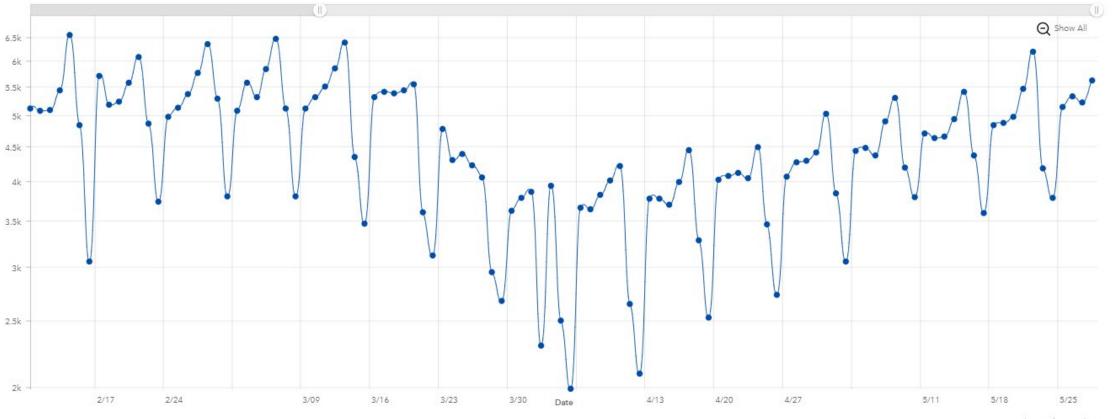

## Traffic Volumes - Jefferson

#### Average Daily Traffic Volumes for 2020

Last update: a few seconds ago