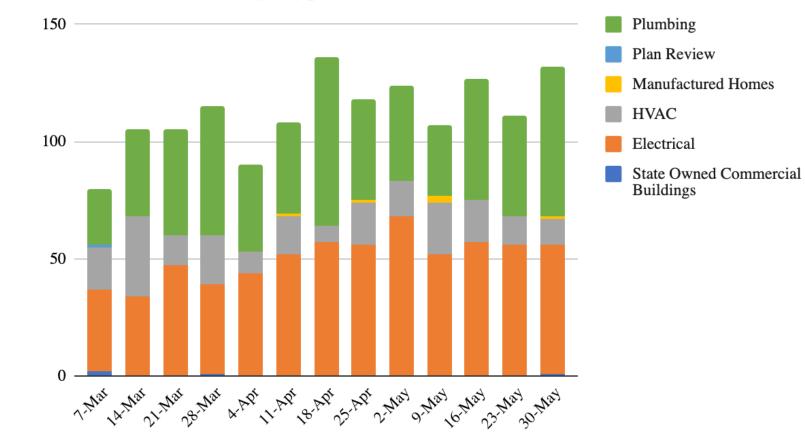

## Building Permits – Eastern Idaho Counties

2020 Building Permits

#### 2020 Total Permit by Type