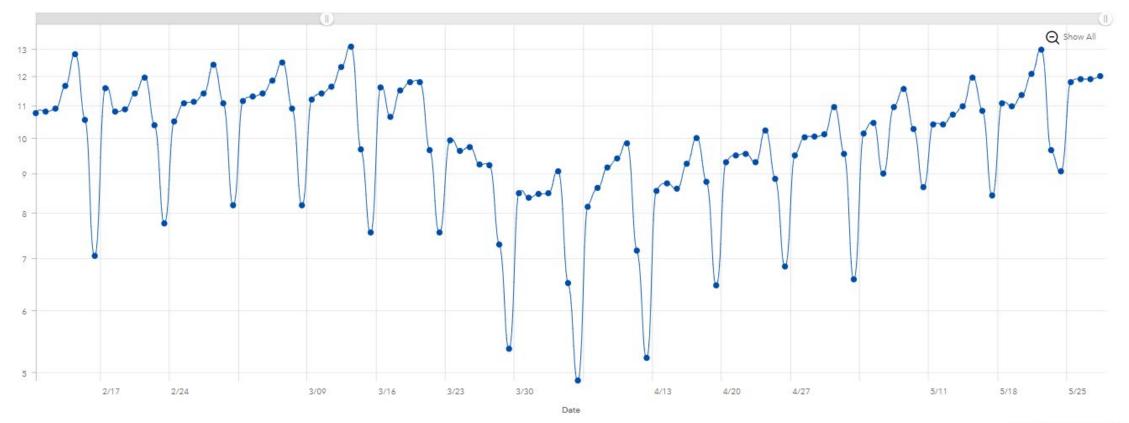

as the largest population of 481,587.

For its large size, it has experienced a relatively low crime rate.

In 2019, there was an average of 10 arrests per 1,000 people in the first terminal.

In 2020, there was an average of 4 arrests per 1,000 people in the first terminal.

Compared to Bonneville County, both counties have similar numbers despite the size differences.

Ada County Monthly Tracker # Of Incidents

|     | 2019  | 2020 | % change |
|-----|-------|------|----------|
| Jan | 1,196 | 911  | -23.83%  |
| Feb | 1,122 | 510  | -54.55%  |
| Mar | 1,260 | 167  | -86.75%  |
| Apr | 1,123 | 112  | -90.03%  |







## Traffic Volumes - Bonneville

#### Average Daily Traffic Volumes for 2020







**RBDC** 

## Traffic Volumes - Jefferson

#### Average Daily Traffic Volumes for 2020







Last update: a few seconds ago



## Traffic Volumes - Madison

### Average Daily Traffic Volumes for 2020







## Idaho Metro Gasoline Prices





## Idaho Metro Gasoline Prices

|         | Bosie   |         |        | Idaho Falls |         |        | Pocatello |         |        | Twin Falls |         |        |
|---------|---------|---------|--------|-------------|---------|--------|-----------|---------|--------|------------|---------|--------|
|         | Regular | Premium | Diesel | Regular     | Premium | Diesel | Regular   | Premium | Diesel | Regular    | Premium | Diesel |
| May 28, |         |         |        |             |         |        |           |         |        |            |         |        |
| 2020    | \$2.28  | \$2.59  | \$2.44 | \$2.15      | \$2.57  |