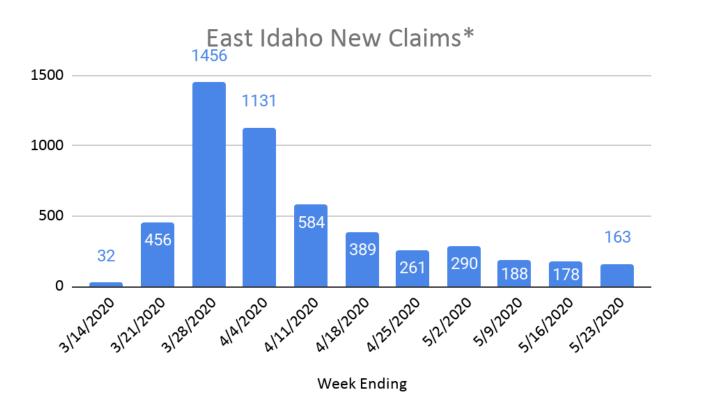

## Weekly Initial Unemployment Claims

Week Ending: 5/23/2020

Idaho Total New Claims: 4,727

East Idaho New Claims: 163

Week Ending: 5/16/2020

Idaho Total New Claims: 5,800

East Idaho New Claims: 178

Source: Idaho Department of Labor https://public.tableau.com/profile/idlabor#!/vizhome/IdahoInitialClaims/Dashboard \*East Idaho Counties including: Jefferson, Bonneville & Madison Counties