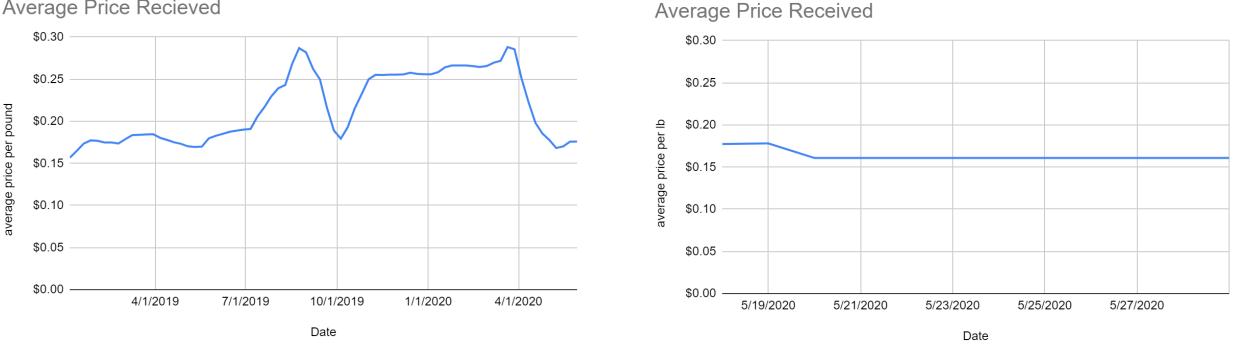

## Agricultural Weekly Prices

Average Price Recieved

This weeks prices are 2.14% lower than last years prices in the fourth week of May. •

Data from Department of Agriculture-USDA