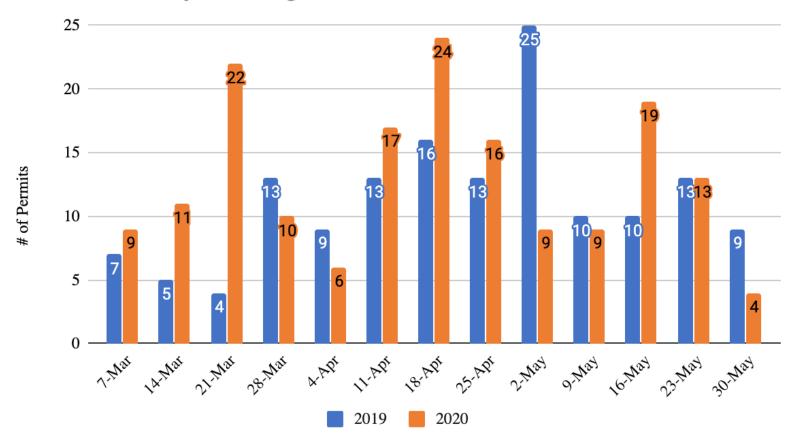

e job openings in the State

## Weekly Initial Unemployment Claims



Week Ending: 5/23/2020

Idaho Total New Claims: 4,727

East Idaho New Claims: 163

Week Ending: 5/16/2020

Idaho Total New Claims: 5,800

East Idaho New Claims: 178



Source: Idaho Department of Labor https://public.tableau.com/profile/idlabor#!/vizhome/IdahoInitialClaims/Dashboard \*East Idaho Counties including: Jefferson, Bonneville & Madison Counties

## Statewide Continued Unemployment Claims

#### Statewide Continued Claims



Week Ending



## Initial Unemployment Claims





## Initial Unemployment Claims



% of claims



## Initial Claims – Bonneville, Jefferson, Madison Counties



What Industries did the claimants work in?

25.00%

RBDC

## Building Permits – Madison County

Madison County Building Permits





## Building Permits – Bonneville County

**Bonneville County Building Permits** 





## Building Permits – Jefferson County

Jefferson County Building Permits





## Building Permits – All 3 Counties Combined

#### 2020 Total Permit by Type





## Building Permits – Eastern Idaho Counties

2020 Building Permits





## Social Media Polls

The RBDC is conducting polls with key questions each week. The goal of these polls is to see how households and individuals are being impact by the COVID-19 outbreak. Each week the RBDC will also be conducting interviews with business owners to get qualitative and quantitative data.



## Social Media Poll Comfort Levels

How comfortable do you feel going to the now reopened hair salons?





## Social Media Poll Household Income

#### Change in Ho