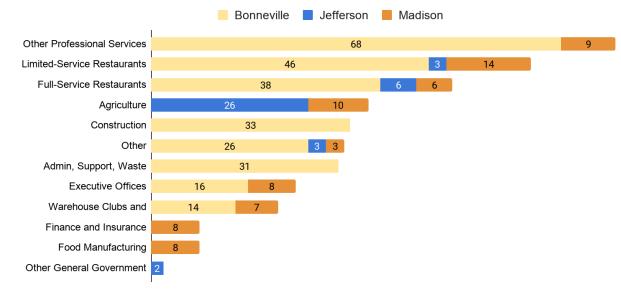

## Initial Claims – Bonneville, Jefferson, Madison Counties

What Industries did the claimants work in?

25.00%

RBDC