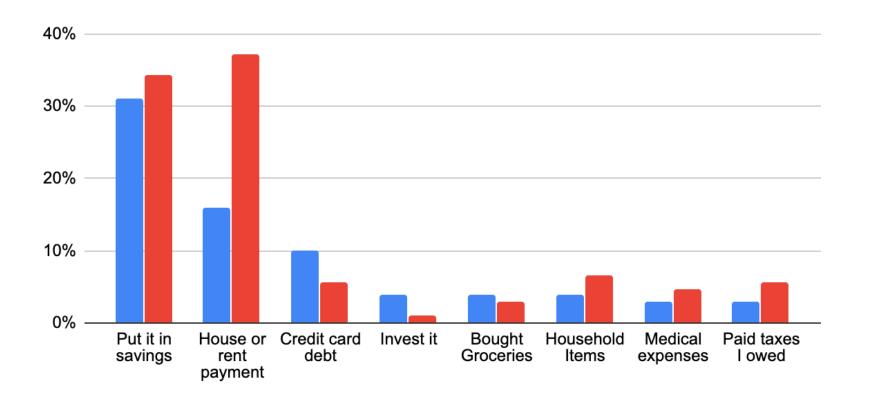

## Social Media Poll Stimulus Check

#### Rigby: Planned to Spend Stimulus Check vs. Actual Spending

Plan to Spend Stimulus Check (April 15) 📕 Actually Spent Stimulus Check (May 29)

#### Rexburg: Planned to Spend Stimulus Check vs. Actual Spending Plan to Spend Stimulus Check (April 15) Actually Spent Stimulus Check (May 29)