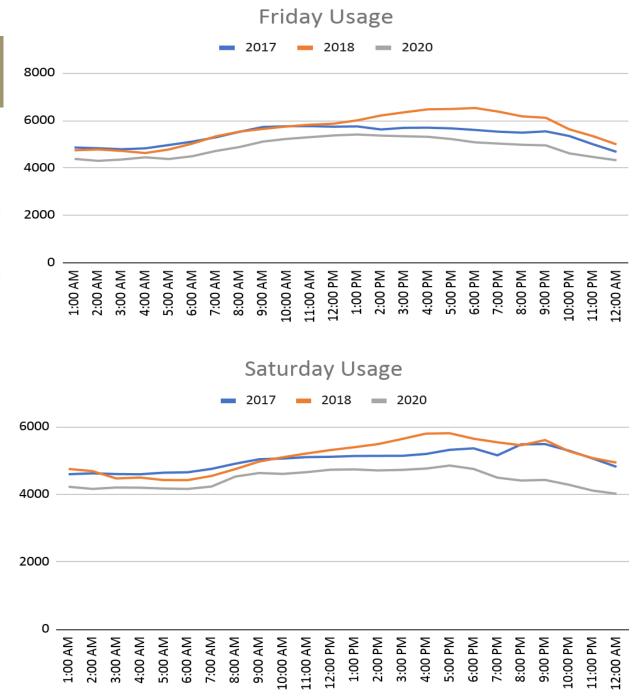

### Electricity Demand- PacifiCorp East

### PacifiCorp East Weekly Electricity Demand (MWh) May 22 - May 28

Source: U.S. Energy Information Administration

RBDC

https://www.eia.gov/beta/electricity/gridmonitor/expandedview/custom/pending/LatestHourlyUSElectricityDemand-11/edit