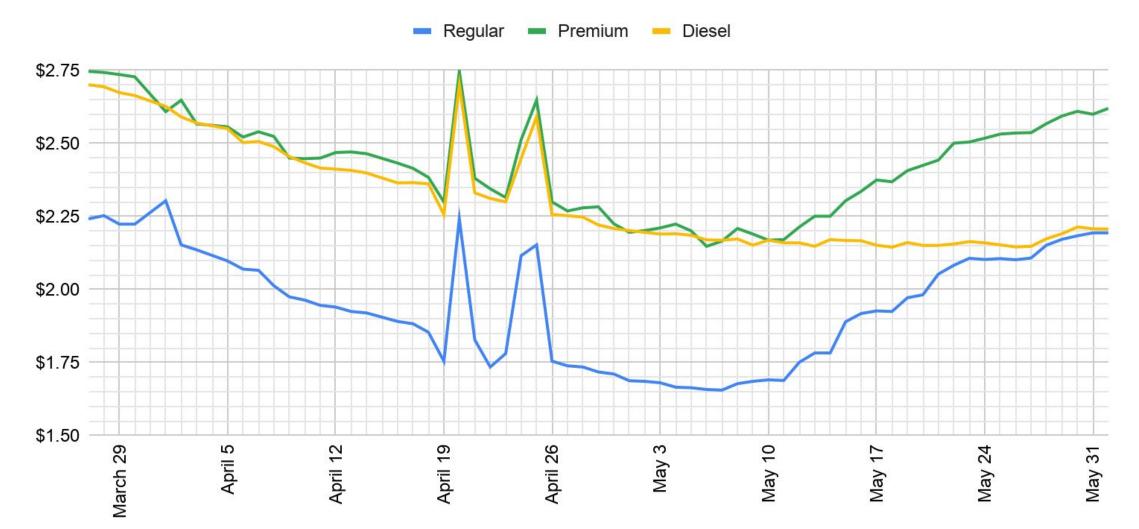

## Idaho Metro Gasoline Prices

## Idaho Metro Gasoline Prices

|         | Bosie   |         |        | Idaho Falls |         |        | Pocatello |         |        | Twin Falls |         |        |
|---------|---------|---------|--------|-------------|---------|--------|-----------|---------|--------|------------|---------|--------|
|         | Regular | Premium | Diesel | Regular     | Premium | Diesel | Regular   | Premium | Diesel | Regular    | Premium | Diesel |
| May 28, |         |         |        |             |         |        |           |         |        |            |         |        |
| 2020    | \$2.28  | \$2.59  | \$2.44 | \$2.15      | \$2.57  | \$2.17 | \$2.19    | \$2.54  | \$2.58 | \$2.24     | \$2.57  | \$2.43 |
| May 28, |         |         |        |             |         |        |           |         |        |            |         |        |
| 2019    | \$3.26  | \$3.53  | \$3.25 | \$3.14      | \$3.49  | \$3.19 | \$3.17    | \$3.45  | \$3.29 | \$3.22     | \$3.53  | \$3.21 |