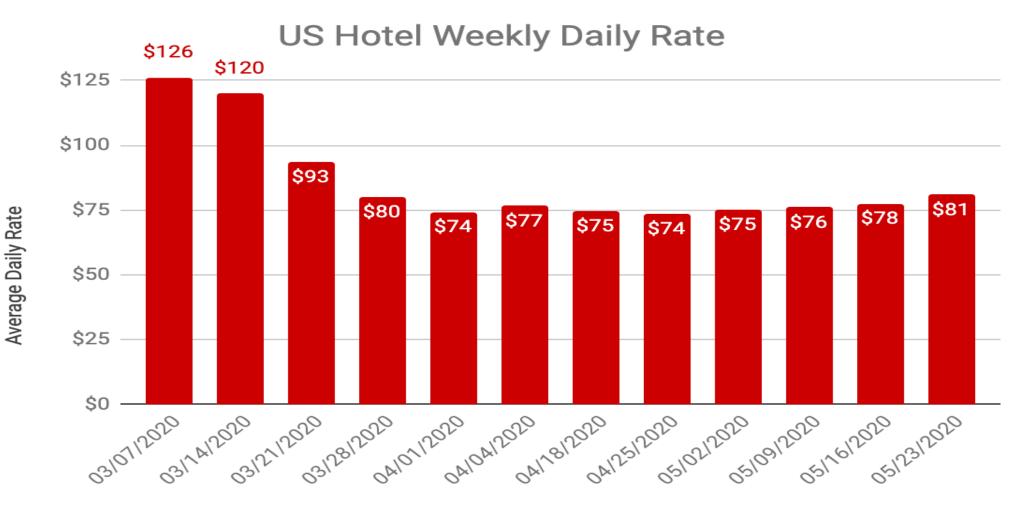

mulus Check

#### Rigby: Planned to Spend Stimulus Check vs. Actual Spending

Plan to Spend Stimulus Check (April 15) 📕 Actually Spent Stimulus Check (May 29)





## Social Media Poll Stimulus Check

#### Rexburg: Planned to Spend Stimulus Check vs. Actual Spending Plan to Spend Stimulus Check (April 15) Actually Spent Stimulus Check (May 29)





## Eastern Idaho Real Estate



RBDC

Source: Snake River MLS (Bonneville, Jefferson, Madison Counties)

## Eastern Idaho Real Estate



RBDC

Source: Snake River MLS (Bonneville, Jefferson, Madison Counties)

#### Eastern Idaho Real Estate



**Total Home Sold Value** 

**RBDC** 

Source: Snake River MLS (Bonneville, Jefferson, Madison Counties)

#### US Hotel Weekly Data

#### **US Hotel Weekly Occupancy Data**





#### US Hotel Weekly Data





## Jackson Hole, WY

## Jackson Hole, Wyoming April 2020



\*\* GTNP (Grand Teton National Park)

\*\* The YNP (Yellowstone National Park) information is unavailable at this time due to the park being closed.



## Agricultural Weekly Prices



Average Price Recieved

This weeks prices are 2.14% lower than last years prices in the fourth week of May. •



Data from Department of Agriculture-USDA

## Bonneville Criminal Activity and Arrests

County monthly tracker uses data from all the police and sheriff stations in the county.

Compared to Bonneville Counties population of 119,062

In 2019, there was an average of 10 arrest per 1,000 people in the first terminal.

In 2020, there was an average of 7 arrets per 1,000 people in the first terminal

| County Monthly Tracker # Of Incidents