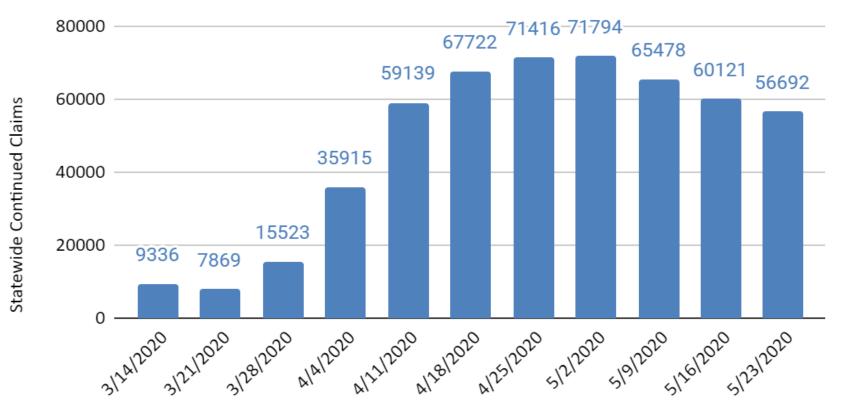

## Statewide Continued Unemployment Claims

#### Statewide Continued Claims

Week Ending