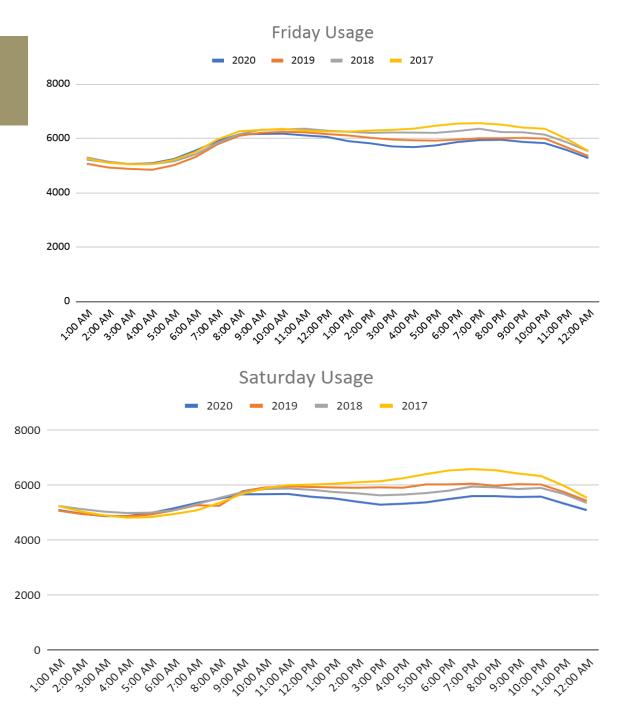

## Electricity Demand- Bonneville Power Administration

Bonneville Power Administration Weekly Electricity Demand (MWh) May 22-28

Source: U.S. Energy Information Administration https://www.eia.gov/beta/electricity/gridmonitor/expandedview/custom/pending/LatestHourlyUSElectricityDemand-11/edit

RBDC