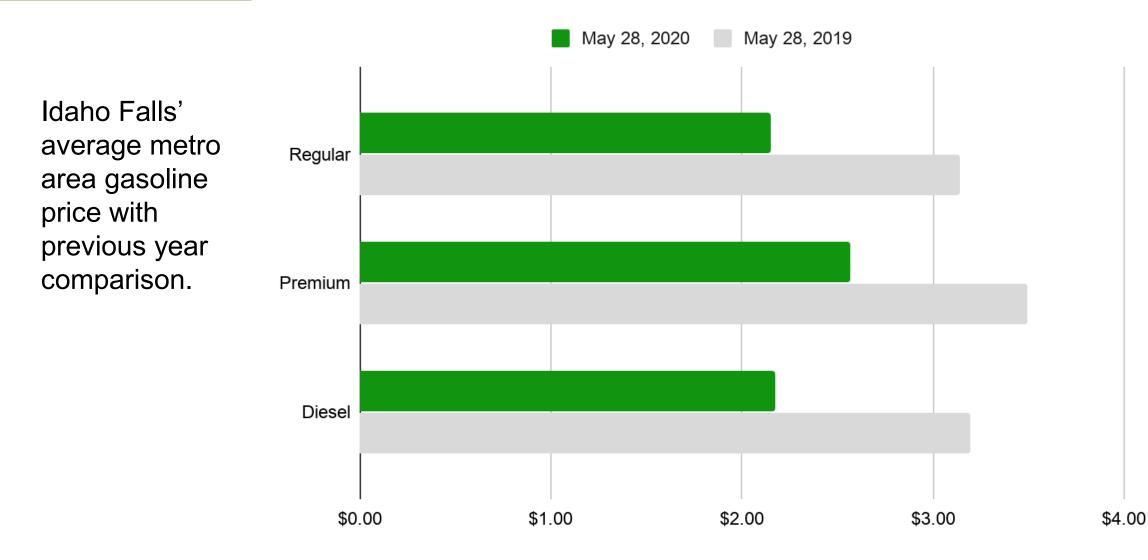

## Idaho Falls Gasoline Prices

## Idaho Falls Gasoline Price

## Idaho Metro Gasoline Prices

|         | Bosie   |         |        | Idaho Falls |         |        | Pocatello |         |        | Twin Falls |         |        |
|---------|---------|---------|--------|-------------|---------|--------|-----------|---------|--------|------------|---------|--------|
|         | Regular | Premium | Diesel | Regular     | Premium | Diesel | Regular   | Premium | Diesel | Regular    | Premium | Diesel |
| May 28, |         |         |        |             |         |        |           |         |        |            |         |        |
| 2020    | \$2.28  | \$2.59  | \$2.44 | \$2.15      | \$2.57  | \$2.17 | \$2.19    | \$2.54  | \$2.58 | \$2.24     | \$2.57  | \$2.43 |
| May 28, |         |         |        |             |         |        |           |         |        |            |         |        |
| 2019    | \$3.26  | \$3.53  | \$3.25 | \$3.14      | \$3.49  | \$3.19 | \$3.17    | \$3.45  | \$3.29 | \$3.22     | \$3.53  | \$3.21 |