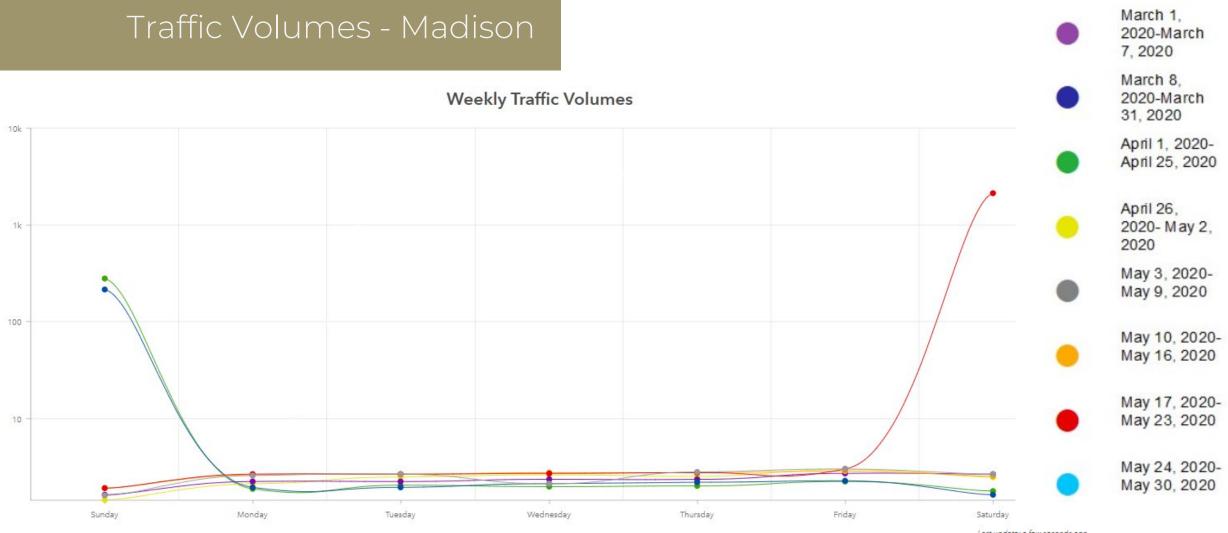

he largest population of 481,587.

For its large size, it has experienced a relatively low crime rate.

In 2019, there was an average of 10 arrests per 1,000 people in the first terminal.

In 2020, there was an average of 4 arrests per 1,000 people in the first terminal.

Compared to Bonneville County, both counties have similar numbers despite the size differences.

Ada County Monthly Tracker # Of Incidents

|     | 2019  | 2020 | % change |
|-----|-------|------|----------|
| Jan | 1,196 | 911  | -23.83%  |
| Feb | 1,122 | 510  | -54.55%  |
| Mar | 1,260 | 167  | -86.75%  |
| Apr | 1,123 | 112  | -90.03%  |







## Traffic Volumes - Bonneville

#### Average Daily Traffic Volumes for 2020







**RBDC** 

## Traffic Volumes - Jefferson

#### Average Daily Traffic Volumes for 2020







Last update: a few seconds ago



## Traffic Volumes - Madison

### Average Daily Traffic Volumes for 2020







## Idaho Metro Gasoline Prices





## Idaho Metro Gasoline Prices

|         | Bosie   |         |        | Idaho Falls |         |        | Pocatello |         |        | Twin Falls |         |        |
|---------|---------|---------|--------|-------------|---------|--------|-----------|---------|--------|------------|---------|--------|
|         | Regular | Premium | Diesel | Regular     | Premium | Diesel | Regular   | Premium | Diesel | Regular    | Premium | Diesel |
| May 28, |         |         |        |             |         |        |           |         |        |            |         |        |
| 2020    | \$2.28  | \$2.59  | \$2.44 | \$2.15      | \$2.57  | \$2