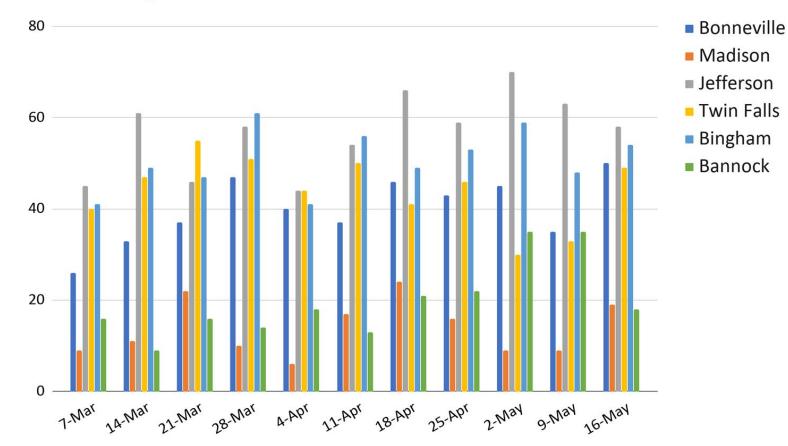

ome/IdahoInitialClaims/Dashboard \*East Idaho Counties including: Jefferson, Bonneville & Madison Counties

## Statewide Continued Unemployment Claims

#### Statewide Continued Claims



Week Ending



## Initial Unemployment Claims





## Initial Unemployment Claims



% of claims



## Initial Claims – Bonneville, Jefferson, Madison Counties



What Industries did the claimants work in?

25.00%

RBDC

## Building Permits – Madison County

Madison County Building Permits





## Building Permits – Bonneville County

**Bonneville County Building Permits** 





## Building Permits – Jefferson County

Jefferson County Building Permits





## Building Permits – All 3 Counties Combined

#### 2020 Total Permit by Type





## Building Permits – Eastern Idaho Counties

2020 Building Permits





## Social Media Polls

The RBDC is conducting polls with key questions each week. The goal of these polls is to see how households and individuals are being impact by the COVID-19 outbreak. Each week the RBDC will also be conducting interviews with business owners to get qualitative and quantitative data.



## Social Media Poll Comfort Levels

How comfortable do you feel going to the now reopened hair salons?





## Social Media Poll Household Income

#### Change in Household Income





Social Media Poll Consumer Confidence

Over the next 12 months, do you expect the financial situation of your household to...?



RBD

## Social Media Poll Stimulus Check

#### Rigby: Planned to Spend Stimulus Check vs. Actual Spending

Plan to Spend Stimulus Check (April 15) 📕 Actually Spent Stimulu