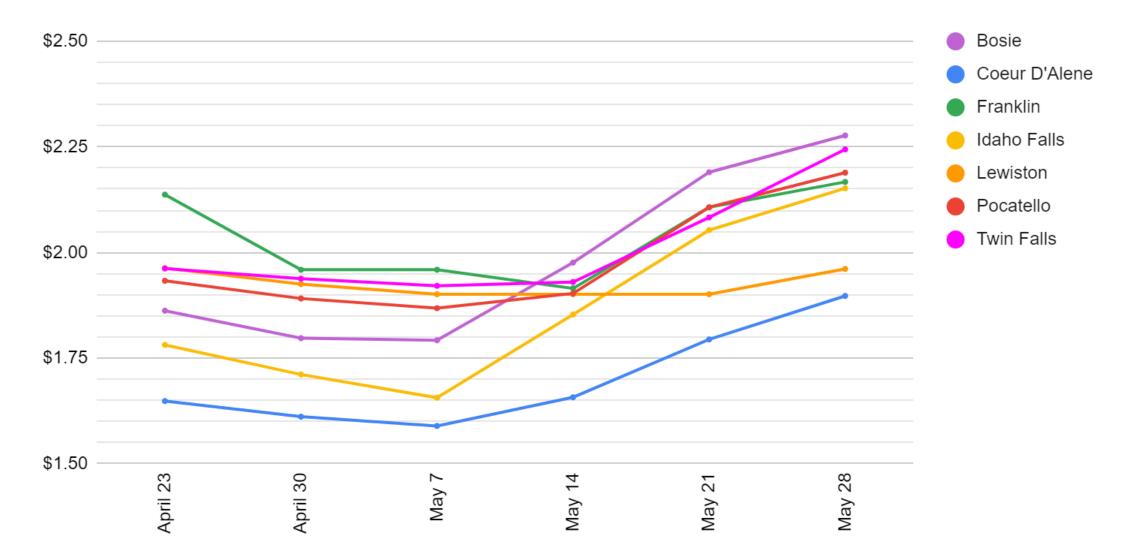

## Idaho Metro Gasoline Prices

## Idaho Metro Gasoline Prices

|         | Bosie   |         |        | Idaho Falls |         |        | Pocatello |         |        | Twin Falls |         |        |
|---------|---------|---------|--------|-------------|---------|--------|-----------|---------|--------|------------|---------|--------|
|         | Regular | Premium | Diesel | Regular     | Premium | Diesel | Regular   | Premium | Diesel | Regular    | Premium | Diesel |
| May 28, |         |         |        |             |         |        |           |         |        |            |         |        |
| 2020    | \$2.28  | \$2.59  | \$2.44 | \$2.15      | \$2.57  | \$2.17 | \$2.19    | \$2.54  | \$2.58 | \$2.24     | \$2.57  | \$2.43 |
| May 28, |         |         |        |             |         |        |           |         |        |            |         |        |
| 2019    | \$3.26  | \$3.53  | \$3.25 | \$3.14      | \$3.49  | \$3.19 | \$3.17    | \$3.45  | \$3.29 | \$3.22     | \$3.53  | \$3.21 |