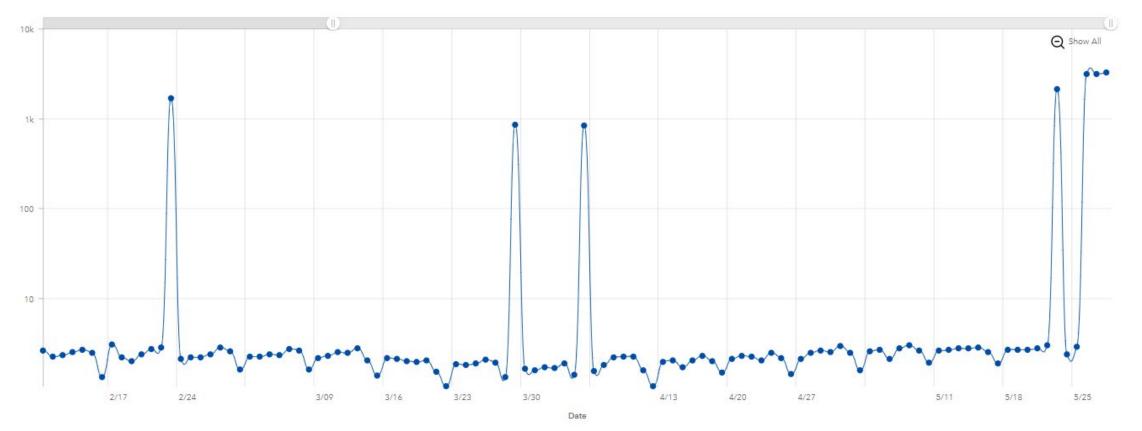

9, there was an average of 10 arrests per 1,000 people in the first terminal.

In 2020, there was an average of 4 arrests per 1,000 people in the first terminal.

Compared to Bonneville County, both counties have similar numbers despite the size differences.

Ada County Monthly Tracker # Of Incidents

|     | 2019  | 2020 | % change |
|-----|-------|------|----------|
| Jan | 1,196 | 911  | -23.83%  |
| Feb | 1,122 | 510  | -54.55%  |
| Mar | 1,260 | 167  | -86.75%  |
| Apr | 1,123 | 112  | -90.03%  |







## Traffic Volumes - Bonneville

#### Average Daily Traffic Volumes for 2020







**RBDC** 

## Traffic Volumes - Jefferson

#### Average Daily Traffic Volumes for 2020







Last update: a few seconds ago



## Traffic Volumes - Madison

### Average Daily Traffic Volumes for 2020







## Idaho Metro Gasoline Prices





## Idaho Metro Gasoline Prices

|         | Bosie   |         |        | Idaho Falls |         |        | Pocatello |         |        | Twin Falls |         |        |
|---------|---------|---------|--------|-------------|---------|--------|-----------|---------|--------|------------|---------|--------|
|         | Regular | Premium | Diesel | Regular     | Premium | Diesel | Regular   | Premium | Diesel | Regular    | Premium | Diesel |
| May 28, |         |         |        |             |         |        |           |         |        |            |         |        |
| 2020    | \$2.28  | \$2.59  | \$2.44 | \$2.15      | \$2.57  | \$2.17 | \$2.19    | \$2.54  | \$2.58 | \$2.24     | \$2.57  | \$2.43 |
| May 28, |         |         |        |