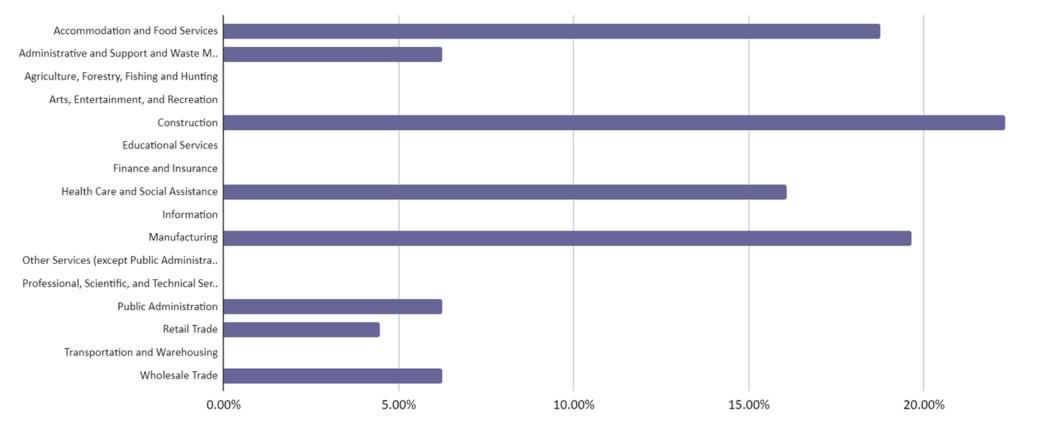

## Initial Claims – Bonneville, Jefferson, Madison Counties

What Industries did the claimants work in?

25.00%

RBDC