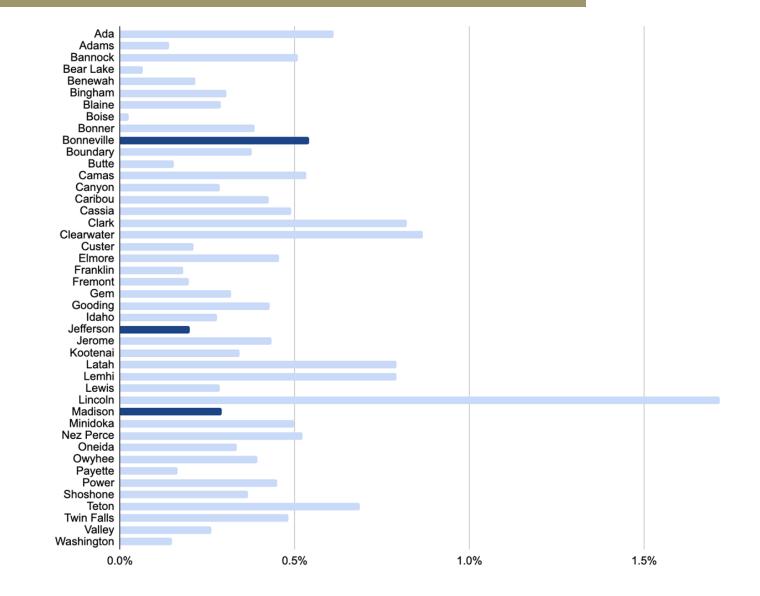

## Idaho Job Openings as a Percentage of Population

Openings in Bonneville, Jefferson, and Madison Counties account for 10.08% of job openings in Idaho

Source: Idaho Department of Labor and World Population Review

## Idaho Job Openings as a Percentage of Population

Source: Idaho Department of Labor and World Population Review