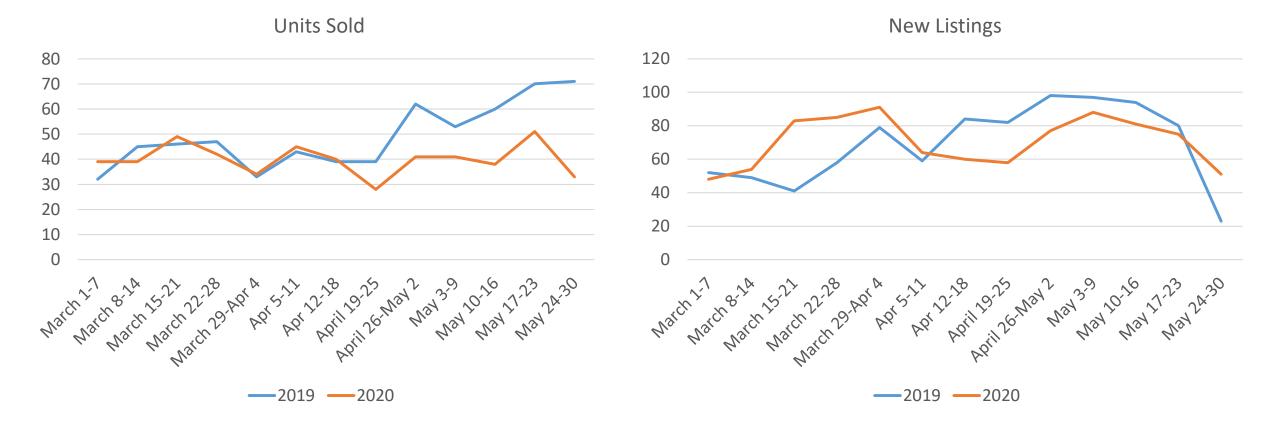

## Eastern Idaho Real Estate

RBDC

Source: Snake River MLS (Bonneville, Jefferson, Madison Counties)