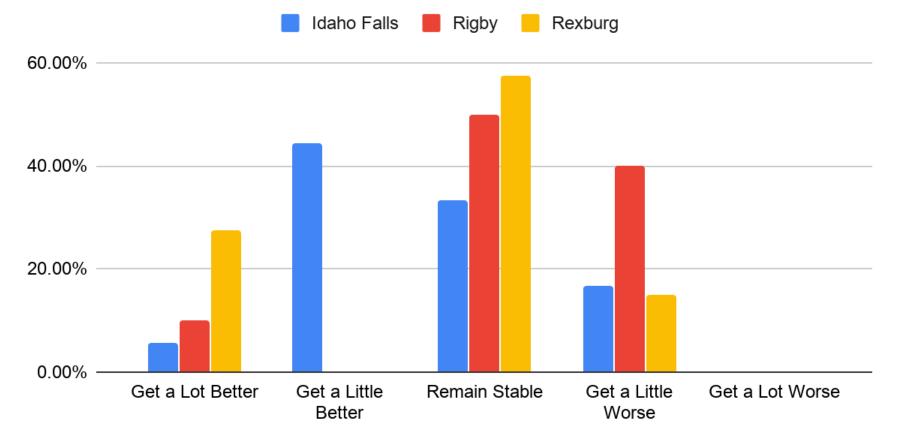

#### Change in Household Income

Social Media Poll Consumer Confidence

Over the next 12 months, do you expect the financial situation of your household to...?

RBD