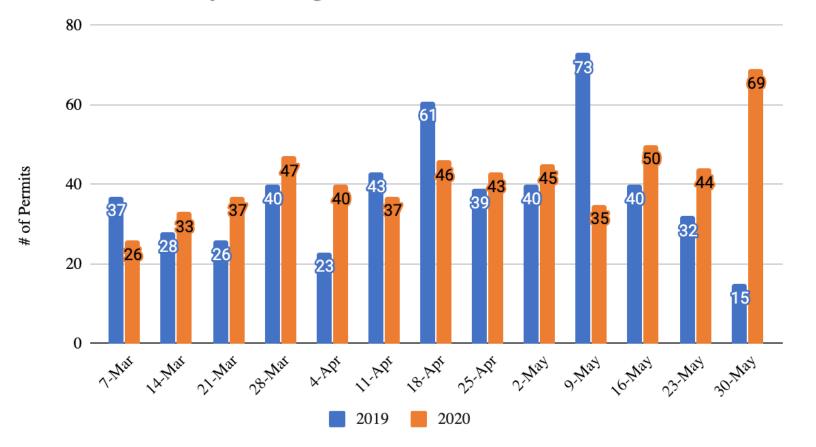

3/2020

Idaho Total New Claims: 4,727

East Idaho New Claims: 163

Week Ending: 5/16/2020

Idaho Total New Claims: 5,800

East Idaho New Claims: 178



Source: Idaho Department of Labor https://public.tableau.com/profile/idlabor#!/vizhome/IdahoInitialClaims/Dashboard \*East Idaho Counties including: Jefferson, Bonneville & Madison Counties

## Statewide Continued Unemployment Claims

#### Statewide Continued Claims



Week Ending



## Initial Unemployment Claims





## Initial Unemployment Claims



% of claims



## Initial Claims – Bonneville, Jefferson, Madison Counties



What Industries did the claimants work in?

25.00%

RBDC

## Building Permits – Madison County

Madison County Building Permits





## Building Permits – Bonneville County

**Bonneville County Building Permits** 





## Building Permits – Jefferson County

Jefferson County Building Permits





## Building Permits – All 3 Counties Combined

#### 2020 Total Permit by Type





## Building Permits – Eastern Idaho Counties

2020 Building Permits





## Social Media Polls

The RBDC is conducting polls with key questions each week. The goal of these polls is to see how households and individuals are being impact by the COVID-19 outbreak. Each week the RBDC will also be conducting interviews with business owners to get qualitative and quantitative data.



## Social Media Poll Comfort Levels

How comfortable do you feel going to the now reopened hair salons?





## Social Media Poll Household Income

#### Change in Household Income





Social Media Poll Consumer Confidence

Over the next 12 months, do