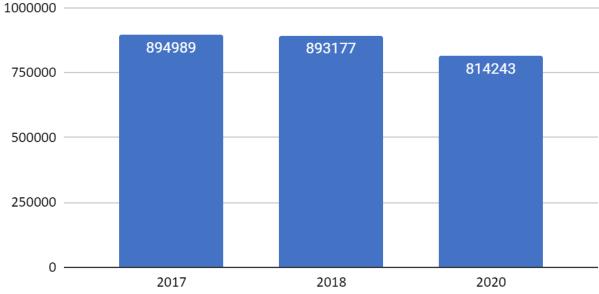

### Electricity Demand- PacifiCorp East

### PacifiCorp East Weekly Electricity Demand (MWh) May 22 - May 28

Source: U.S. Energy Information Administration

RBDC

https://www.eia.gov/beta/electricity/gridmonitor/expandedview/custom/pending/LatestHourlyUSElectricityDemand-11/edit