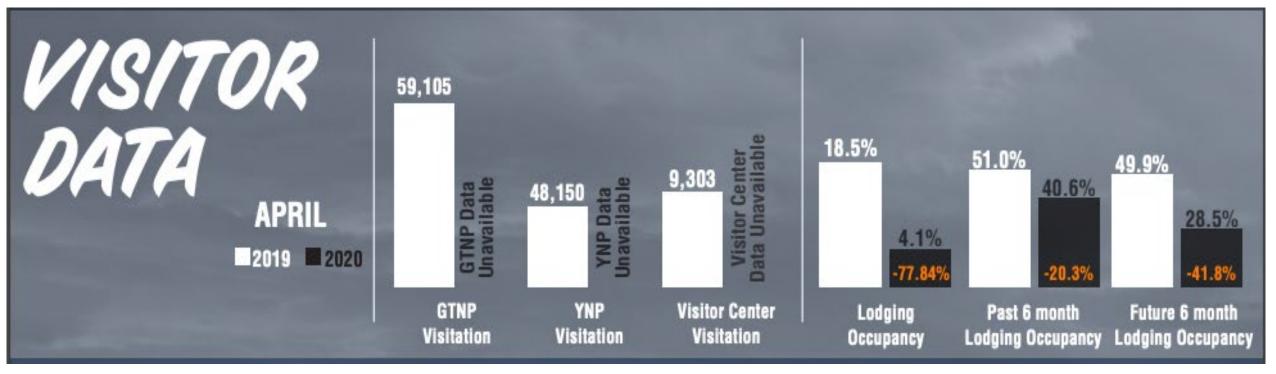

## Jackson Hole, WY

## Jackson Hole, Wyoming April 2020

\*\* GTNP (Grand Teton National Park)

\*\* The YNP (Yellowstone National Park) information is unavailable at this time due to the park being closed.