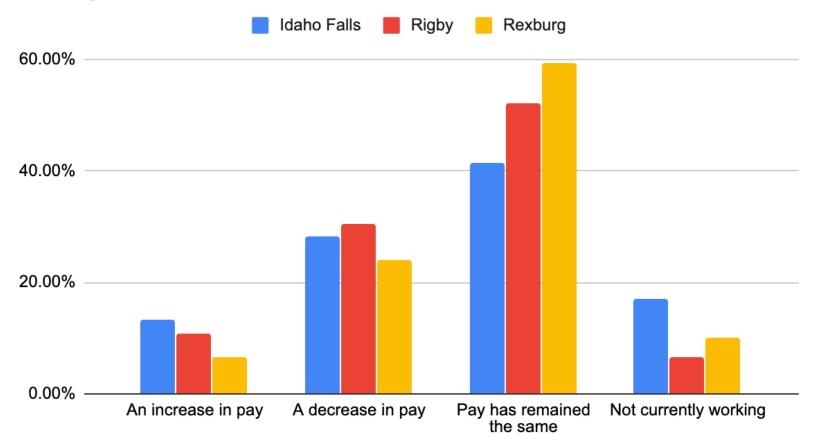

#### Change in Household Income

Social Media Poll Consumer Confidence

Over the next 12 months, do you expect the financial situation of your household to...?

RBD