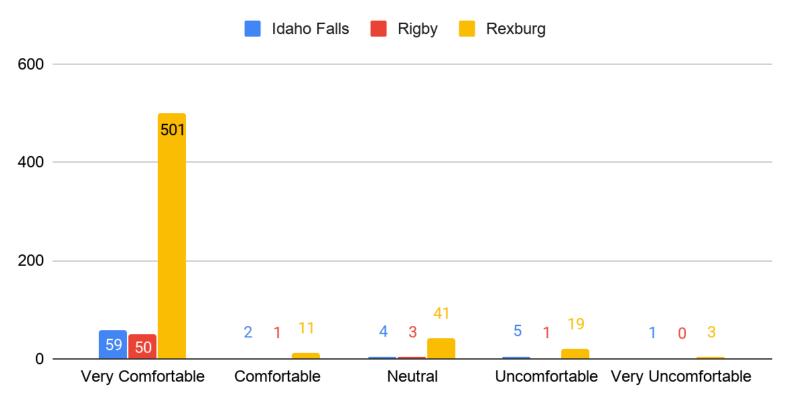

## Social Media Poll Comfort Levels

How comfortable do you feel going to the now reopened hair salons?