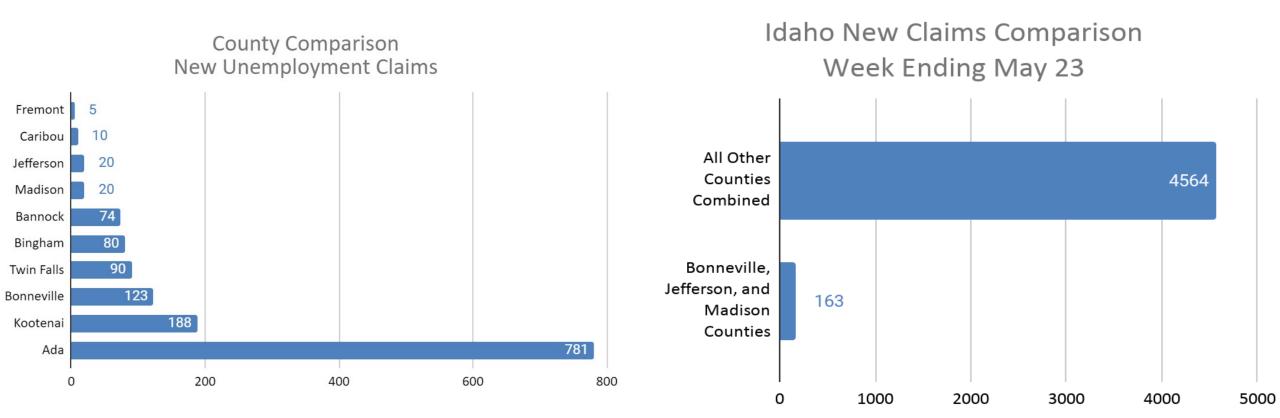

## Idaho Job Openings as a Percentage of Population

Openings in Bonneville, Jefferson, and Madison Counties account for 10.08% of job openings in Idaho

Source: Idaho Department of Labor and World Population Review