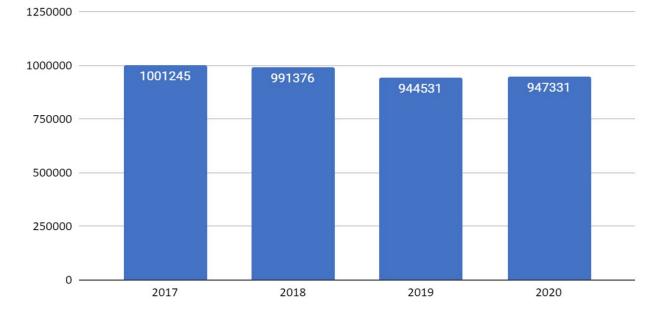

## Electricity Demand- Bonneville Power Administration

Bonneville Power Administration Weekly Electricity Demand (MWh) May 22-28

Source: U.S. Energy Information Administration https://www.eia.gov/beta/electricity/gridmonitor/expandedview/custom/pending/LatestHourlyUSElectricityDemand-11/edit

RBDC