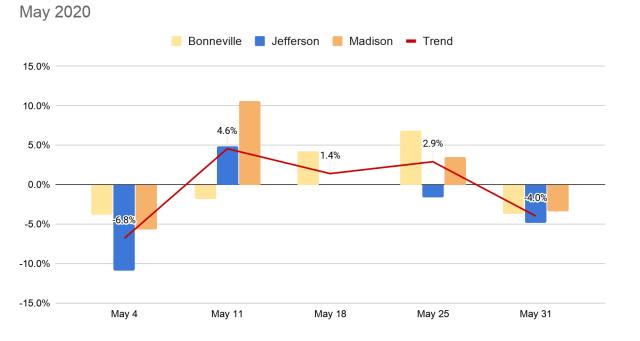

## Weekly Initial Unemployment Claims

## Weekly Initial Unemployment Claims

Week Ending: 5/23/2020

Idaho Total New Claims: 4,727

East Idaho New Claims: 163

Week Ending: 5/16/2020

Idaho Total New Claims: 5,800

East Idaho New Claims: 178

Source: Idaho Department of Labor https://public.tableau.com/profile/idlabor#!/vizhome/IdahoInitialClaims/Dashboard \*East Idaho Counties including: Jefferson, Bonneville & Madison Counties