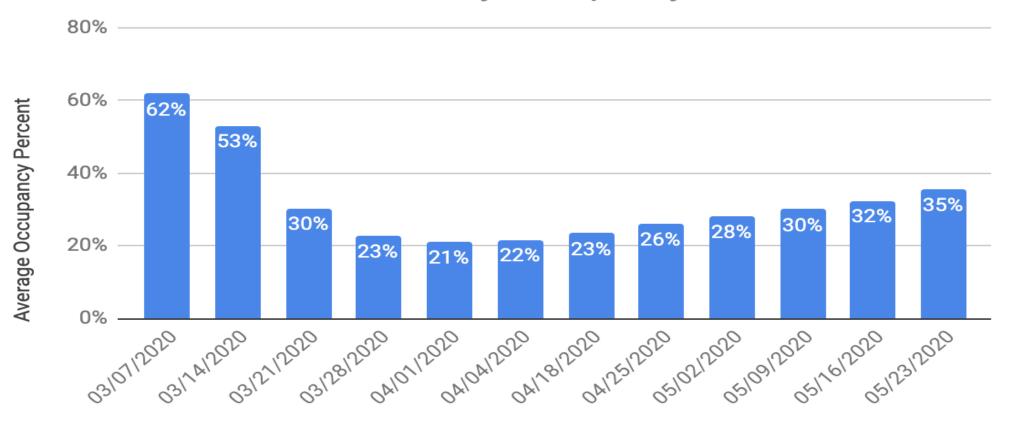

RBD

## Social Media Poll Stimulus Check

#### Rigby: Planned to Spend Stimulus Check vs. Actual Spending

Plan to Spend Stimulus Check (April 15) 📕 Actually Spent Stimulus Check (May 29)





## Social Media Poll Stimulus Check

#### Rexburg: Planned to Spend Stimulus Check vs. Actual Spending Plan to Spend Stimulus Check (April 15) Actually Spent Stimulus Check (May 29)





## Eastern Idaho Real Estate



RBDC

Source: Snake River MLS (Bonneville, Jefferson, Madison Counties)

## Eastern Idaho Real Estate



RBDC

Source: Snake River MLS (Bonneville, Jefferson, Madison Counties)

#### Eastern Idaho Real Estate



**Total Home Sold Value** 

**RBDC** 

Source: Snake River MLS (Bonneville, Jefferson, Madison Counties)

#### US Hotel Weekly Data

#### **US Hotel Weekly Occupancy Data**





#### US Hotel Weekly Data





## Jackson Hole, WY

## Jackson Hole, Wyoming April 2020



\*\* GTNP (Grand Teton National Park)

\*\* The YNP (Yellowstone National Park) information is unavailable at this time due to the park being closed.



## Agricultural Weekly Prices



Average Price Recieved

This weeks prices are 2.14% lower than last years prices in the fourth week of May. •



Data from Department of Agriculture-USDA

## Bonneville Criminal Activity and Arrests

County monthly tracker uses data from all the police and sheriff stations in the county.

Compared to Bonneville Counties population of 119,062

In 2019, there was an average of 10 arrest per 1,000 people in the first terminal.

In 2020, there was an average of 7 arrets per 1,000 people in the first terminal

| County