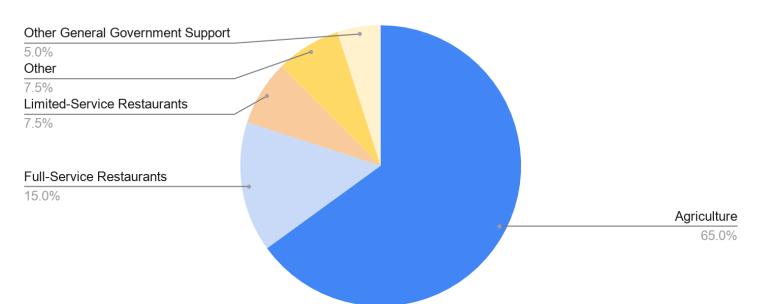

| Companies listed in blue have 6<br>or more job offerings                                                                                                                                                                                                                                                                                                                                                                              |

## Job Openings - Jefferson County

### Openings by Industry

As of May 29, 2020



### Latest Job Openings by Employer:

- Stickler Construction LLC
- · Maverik

.

.

.

.

- · AdvancedHomeServices
  - Idaho Division of Human Resources
  - Runaway Inc

### Older Job Openings:

- Dollar Tree
- · Pizza Hut
  - Dominos Pizza\*\*\*
- Mickelsen Farms
- · DL Evans Bank
- Nelson Electric LLC\*\*\*

\*\*\*COVID-19 Essential Job

Companies listed in blue have 6 or more job offerings



## Jefferson County - Agricultural Breakdown





## Job Openings - Madison County

### Openings by Industry

As of May 29, 2020



\*\*\*COVID-19 Essential Job

Source: Idaho Department of Labor

Companies listed in blue have 5 or more job offerings

Latest Job Openings by Employer:

- · Progrexion
- University of Utah
- · GoWireless
- · Melaleuca
- · Kelly Services
- Idaho Division of Human Re