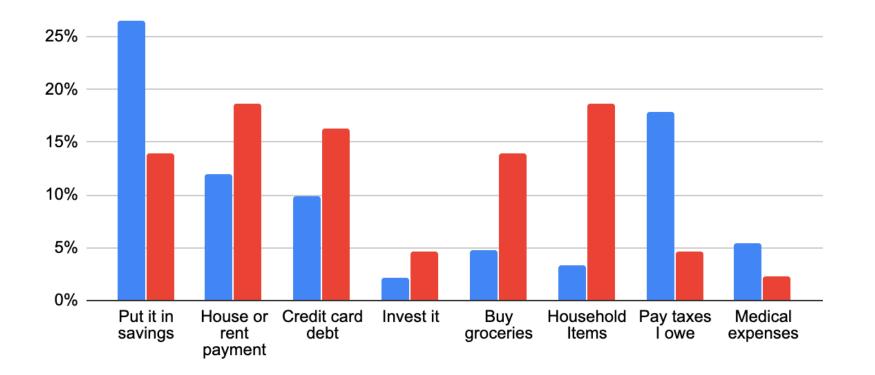

## Social Media Poll Stimulus Check

#### Rigby: Planned to Spend Stimulus Check vs. Actual Spending

Plan to Spend Stimulus Check (April 15) 📕 Actually Spent Stimulus Check (May 29)