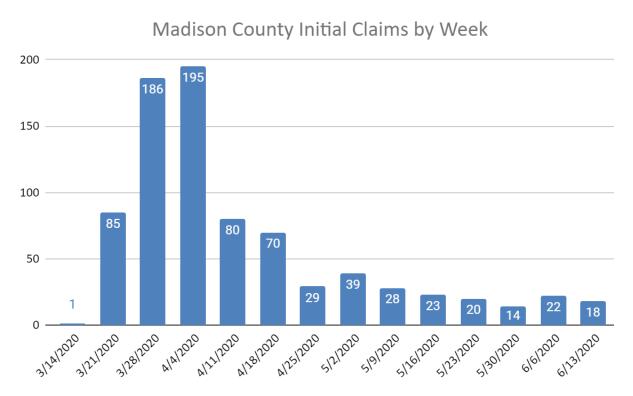

# Weekly Initial Unemployment Claims

## **Definitions**

An **initial claim** is a claim filed by an unemployed individual after a separation from an employer. The claimant requests a determination of basic eligibility for the UI program. When an initial claim is filed with a state, certain programmatic activities take place and these result in activity counts including the count of initial claims. The count of initial claims for unemployment insurance is a leading economic indicator because it is an indication of emerging labor market conditions in the country. However, these are weekly administrative data which are difficult to seasonally adjust, making the series subject to some volatility.

Source: <a href="https://www.dol.gov/ui/data.pdf">https://www.dol.gov/ui/data.pdf</a>