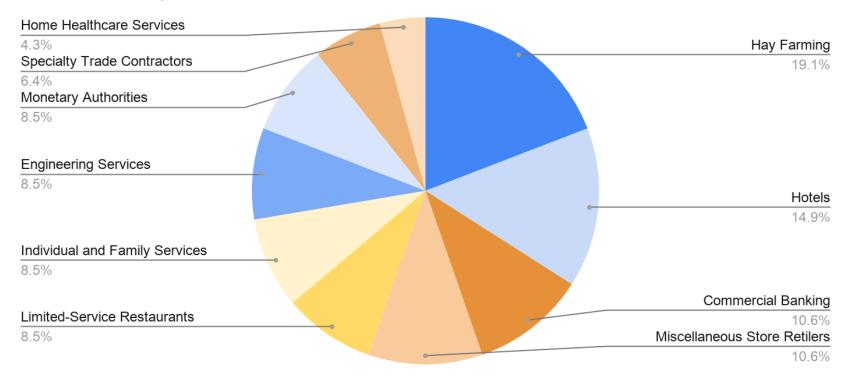

# New Claims By Industry

### What Industries did the claimants work in?

20.00%