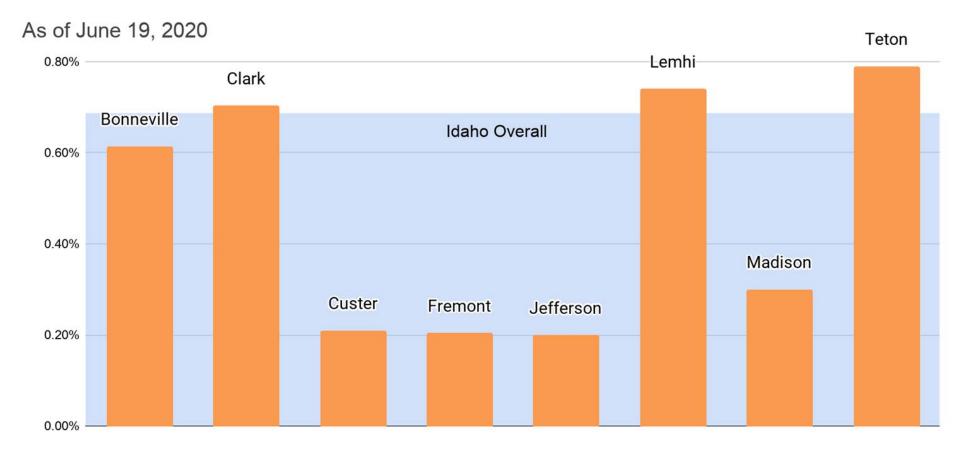

oInitialClaims/Dashboard}}$ 



# Weekly Initial Unemployment Claims



### Jefferson County Initial Claims by Week





# Weekly Initial Unemployment Claims



### Blaine County Initial Claims by Week





# New Claims By Industry

### What Industries did the claimants work in?





20.00%

# County Comparison

### County Unemployment Rate Comparison For May 2020





## Regional Metropolitan Statistical Area Comparison

### Unemployment Rates For Metropolitan Statistical Areas April 2020





# State Comparison

### State Unemployment Comparison







# Job Openings Industry Overview

As of June 19, 2020







# Job Openings Weekly Change by County









# Idaho Job Openings as a Percentage of Population

Job openings in these counties account for 9.03% of total openings in Idaho.



Source: <u>Idaho Department of</u>
<u>Labor</u> and <u>World Population</u>
Review



# Eastern Idaho Agricultural Job Openings by County

As of June 19, 2020







# Job Openings - Bonneville County

### As of June 19, 2020







# Job Openings - Bonneville County

### Latest Job Openings by Employer:

- Advantage Employer Solutions, LLC
- · Intermountain Erectors, Inc.
- Progrexion
- Idaho National Laboratory
- · BMPC
- North Wind Construction Services LLC
- North Wind Group
- · SiteWise Corporation
- · FedEx Express
- · Kohl's
- · Rush Enterprises
- · Maverik
- · East Idaho Credit Union
- Grifols Shared Services North America,
   Inc
- Melaleuca
- · Walgreens
- · The Gap, Inc.
- Duane Reade
- Walmart
- HCA, Hospital Corporation of America
- CDM Smith
- Good Samaritan Society

- · To