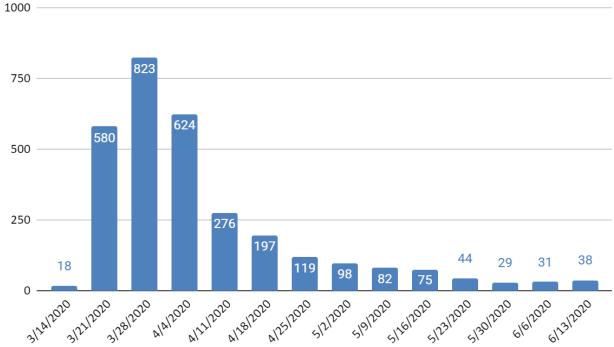

# Weekly Initial Unemployment Claims

## **Definitions**

An **initial claim** is a claim filed by an unemployed individual after a separation from an employer. The claimant requests a determination of basic eligibility for the UI program. When an initial claim is filed with a state, certain programmatic activities take place and these result in activity counts including the count of initial claims. The count of initial claims for unemployment insurance is a leading economic indicator because it is an indication of emerging labor market conditions in the country. However, these are weekly administrative data which are difficult to seasonally adjust, making the series subject to some volatility.

Source: <a href="https://www.dol.gov/ui/data.pdf">https://www.dol.gov/ui/data.pdf</a>