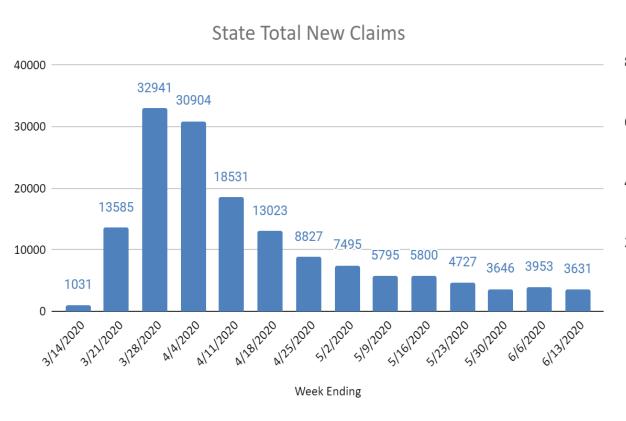

# Weekly Unemployment Claims

## **Definitions**

An **initial claim** is a claim filed by an unemployed individual after a separation from an employer. The claimant requests a determination of basic eligibility for the UI program. When an initial claim is filed with a state, certain programmatic activities take place and these result in activity counts including the count of initial claims. The count of initial claims for unemployment insurance is a leading economic indicator because it is an indication of emerging labor market conditions in the country. However, these are weekly administrative data which are difficult to seasonally adjust, making the series subject to some volatility.

Source: <a href="https://www.dol.gov/ui/data.pdf">https://www.dol.gov/ui/data.pdf</a>