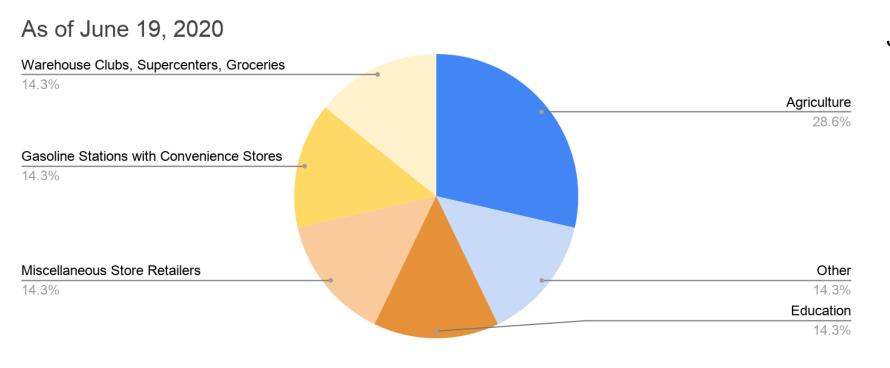

isted in blue have 6 or more job offerings

### Latest Job Openings by Employer:

- Progrexion
- Grifols Shared Services North America, Inc.
- Melaleuca
- Duane Reade
- Walgreens
- Walmart
- Basic American Foods
- · Camas Professional Counseling
- Maupin Welding Inc

### Older Job Openings:

- McDonald's
- Sonic Drive-In
- Kelly Services
- Papa John's International
- BMC Building Materials and Construction Solution
- · AutoZone, Inc.
- · Dominos Pizza\*\*\*
- University of Utah
- Maverik
- · C & B Operations, LLC
- · UPS\*\*\*
- · Pizza Hut
- · USIC
- O'Reilly Automotive Stores, Inc
- NTG Groups, LLC
- Beehive FCU
- Floyd Wilcox & Sons IncZollinger Construction
- · BYU-Idaho
- Panda Restaurant Group, Inc.
- · Amet, Inc.



Source: Idaho Department of Labor

# Job Openings - Custer County



### Job Openings by Employer:

- Idaho Division of Human Resources
- Stinker Stores
- · Village Square
- Salmon River Vision
- · Bridge St. Inc.



Source: <u>Idaho Department of Labor</u>

# Job Openings - Fremont County



### Latest Job Openings by Employer:

Maverik

### Older Job Openings:

- Idaho Division of Human Resources
- Davis Machine



Source: <u>Idaho Department of Labor</u>

# Job Openings - Lemhi County

# As of June 19, 2020



Source: <u>Idaho Department of Labor</u>

### Latest Job Openings by Employer:

- · Gary Beers Construction
- Salmon Public Schools District #291
- Murdoch's Ranch & Home Supply
- · River Cinemas
- · River Shuttles
- · Steele Memorial Medical Center\*\*\*
- Lemhi County Crisis Intervention/ Mahoney House
- Air Methods Corporation\*\*\*

### Older