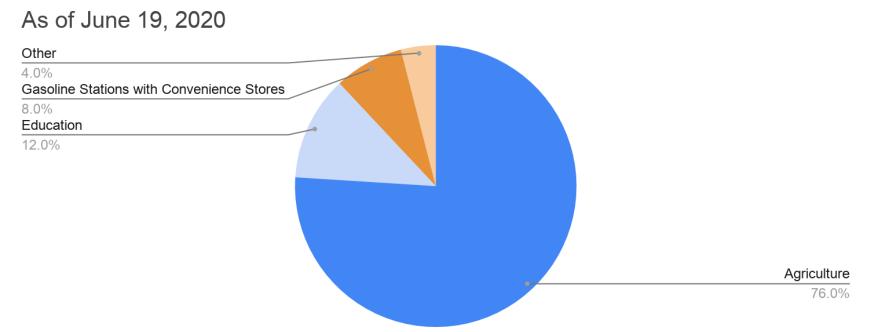

# Job Openings - Teton County

### As of June 19, 2020

Source: Idaho Department of Labor

Food Manufacturing/Services

41.7%

Limited-Service Restaurants

16.7%

\*\*\*COVID-19 Essential Job

Companies listed in blue have 6 or more job offerings