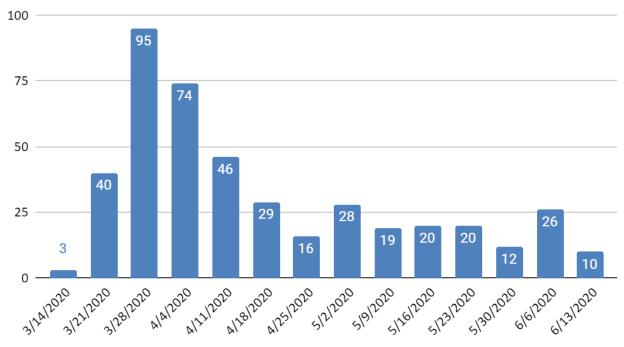

ial claims. The count of initial claims for unemployment insurance is a leading economic indicator because it is an indication of emerging labor market conditions in the country. However, these are weekly administrative data which are difficult to seasonally adjust, making the series subject to some volatility.

Source: <a href="https://www.dol.gov/ui/data.pdf">https://www.dol.gov/ui/data.pdf</a>



# Weekly Unemployment Claims



# 80000 67722 7141671794 65478 60121 56692 51035 47779 36764 20000 35915 36764 20000 315523 9336 7869 36764

Week Ending

Statewide Continued Claims

 $\textbf{Source:} \ \underline{\textbf{https://public.tableau.com/profile/idlabor\#!/vizhome/IdahoInitialClaims/Dashboard}}$ 



# Weekly Initial Unemployment Claims



### Jefferson County Initial Claims by Week





# Weekly Initial Unemployment Claims



### Blaine County Initial Claims by Week





# New Claims By Industry

### What Industries did the claimants work in?





20.00%

# County Comparison

### County Unemployment Rate Comparison For May 2020





## Regional Metropolitan Statistical Area Comparison

### Unemployment Rates For Metropolitan Statistical Areas April 2020





# State Comparison

### State Unemployment Comparison







# Job Openings Industry Overview

As of June 19, 2020







# Job Openings Weekly Change by County









# Idaho Job Openings as a Percentage of Population

Job openings in these counties account for 9.03% of total openings in Idaho.



Source: <u>Idaho Department of</u>
<u>Labor</u> and <u>World Population</u>
Review



# Eastern Idaho Agricultural