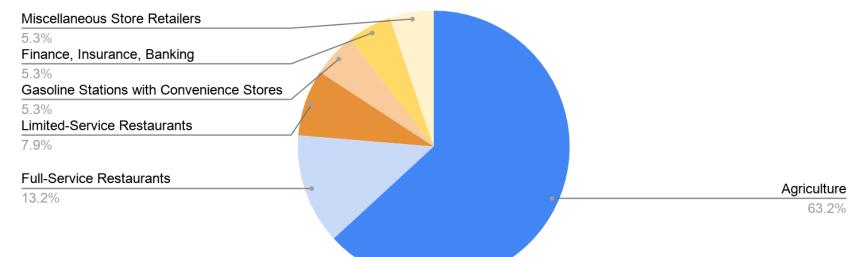

# New Claims By Industry

### What Industries did the claimants work in?

20.00%