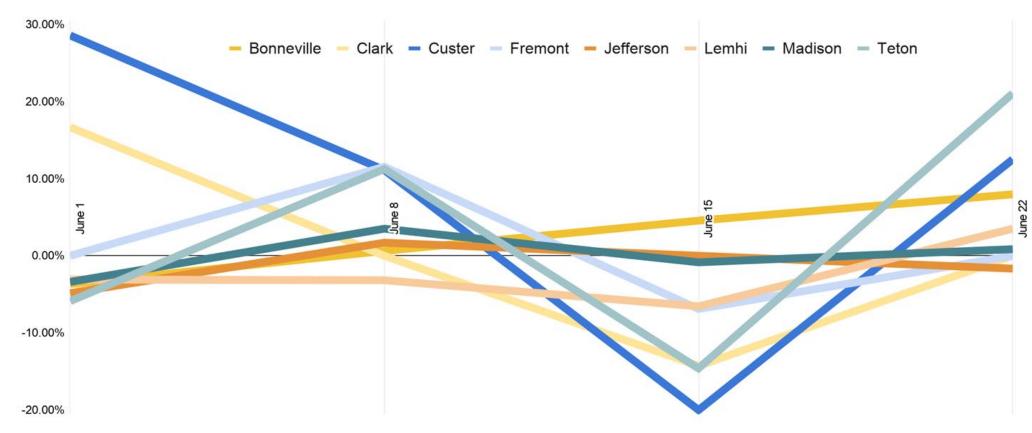

k Ending

Statewide Continued Claims

 $\textbf{Source:} \ \underline{\textbf{https://public.tableau.com/profile/idlabor\#!/vizhome/IdahoInitialClaims/Dashboard}}$ 



# Weekly Initial Unemployment Claims



### Jefferson County Initial Claims by Week





# Weekly Initial Unemployment Claims



### Blaine County Initial Claims by Week





# New Claims By Industry

### What Industries did the claimants work in?





20.00%

# County Comparison

### County Unemployment Rate Comparison For May 2020





## Regional Metropolitan Statistical Area Comparison

### Unemployment Rates For Metropolitan Statistical Areas April 2020





# State Comparison

### State Unemployment Comparison







# Job Openings Industry Overview

As of June 19, 2020







# Job Openings Weekly Change by County









# Idaho Job Openings as a Percentage of Population

Job openings in these counties account for 9.03% of total openings in Idaho.



Source: <u>Idaho Department of</u>
<u>Labor</u> and <u>World Population</u>
Review



# Eastern Idaho Agricultural Job Openings by County

As of June 19, 2020







# Job Openings - Bonneville County

### As of June 19, 2020







# Job Openings - Bonneville County

### Latest Job Openings by Employer:

- Advantage Employer Solutions, LLC
- · Intermountain Erectors, Inc.
- Progrexion
- Idaho National Laboratory
- · BMPC
- North Wind Construction Services LLC
- North Wind Group
- · SiteWise Corporation
- · FedEx Express
- · Kohl's
- · Rush Enterprises
- · Maverik
- · East Idaho Credit Union
- Grifols Shared Services North America,
   Inc
- Melaleuca
- ·