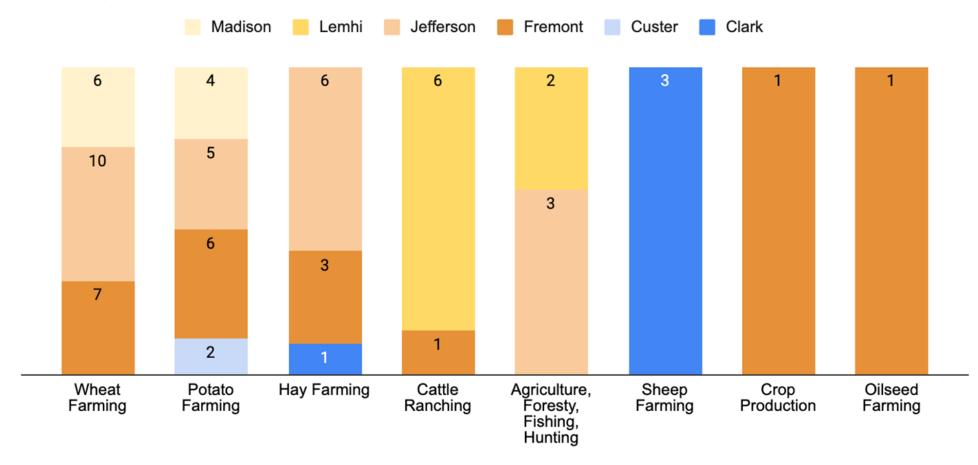

## Blaine County Initial Claims by Week





# New Claims By Industry

### What Industries did the claimants work in?





20.00%

# County Comparison

### County Unemployment Rate Comparison For May 2020





## Regional Metropolitan Statistical Area Comparison

### Unemployment Rates For Metropolitan Statistical Areas April 2020





# State Comparison

### State Unemployment Comparison







# Job Openings Industry Overview

As of June 19, 2020







# Job Openings Weekly Change by County









# Idaho Job Openings as a Percentage of Population

Job openings in these counties account for 9.03% of total openings in Idaho.



Source: <u>Idaho Department of</u>
<u>Labor</u> and <u>World Population</u>
Review



# Eastern Idaho Agricultural Job Openings by County

As of June 19, 2020







# Job Openings - Bonneville County

### As of June 19, 2020







# Job Openings - Bonneville County

### Latest Job Openings by Employer:

- Advantage Employer Solutions, LLC
- · Intermountain Erectors, Inc.
- Progrexion
- Idaho National Laboratory
- · BMPC
- North Wind Construction Services LLC
- North Wind Group
- · SiteWise Corporation
- · FedEx Express
- · Kohl's
- · Rush Enterprises
- · Maverik
- · East Idaho Credit Union
- Grifols Shared Services North America,
   Inc
- Melaleuca
- · Walgreens
- · The Gap, Inc.
- Duane Reade
- Walmart
- HCA, Hospital Corporation of America
- CDM Smith
- Good Samaritan Society

- · Town Pump
- Unitek Learning, Inc.
- ABF Freight System, Inc\*\*\*
- System One Services
- BrightSpring Health Services
- · Idaho Division of Human Resources
- Easte