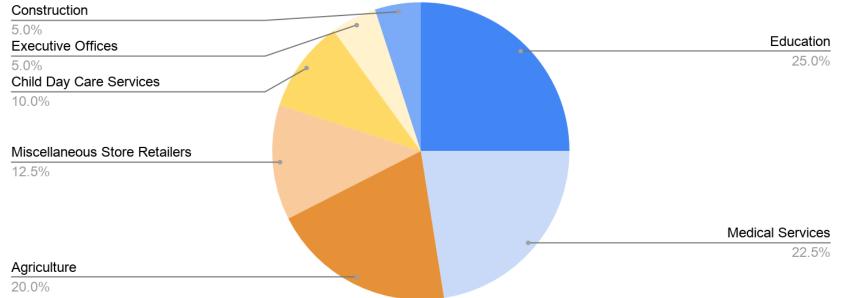

# New Claims By Industry

### What Industries did the claimants work in?

20.00%