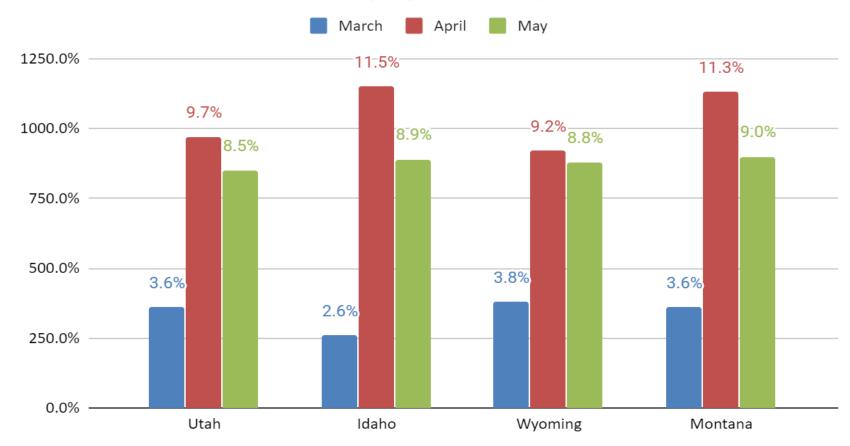

# New Claims By Industry

### What Industries did the claimants work in?

20.00%