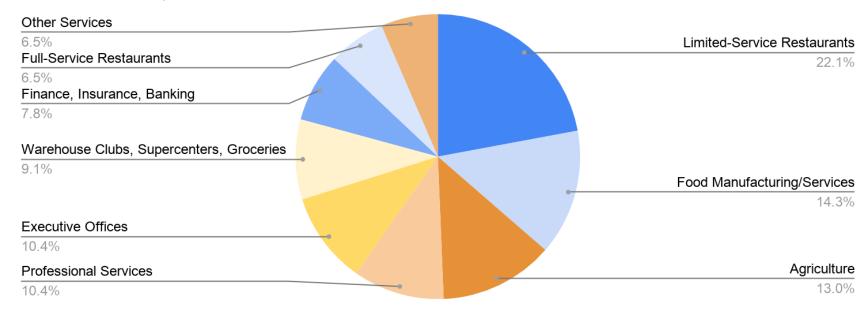

# New Claims By Industry

### What Industries did the claimants work in?

20.00%