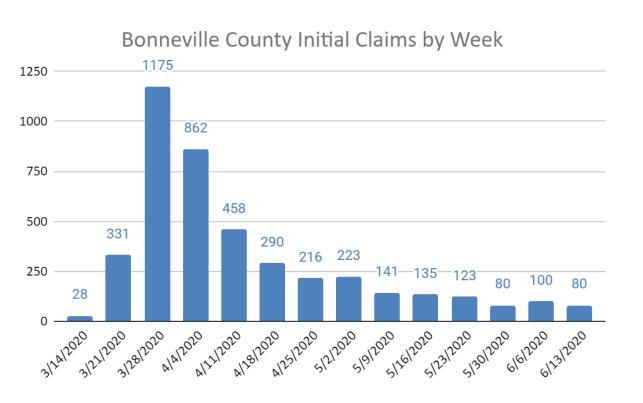

# Weekly Initial Unemployment Claims

## **Definitions**

An **initial claim** is a claim filed by an unemployed individual after a separation from an employer. The claimant requests a determination of basic eligibility for the UI program. When an initial claim is filed with a state, certain programmatic activities take place and these result in activity counts including the count of initial claims. The count of initial claims for unemployment insurance is a leading economic indicator because it is an indication of emerging labor market conditions in the country. However, these are weekly administrative data which are difficult to seasonally adjust, making the series subject to some volatility.

Source: <a href="https://www.dol.gov/ui/data.pdf">https://www.dol.gov/ui/data.pdf</a>