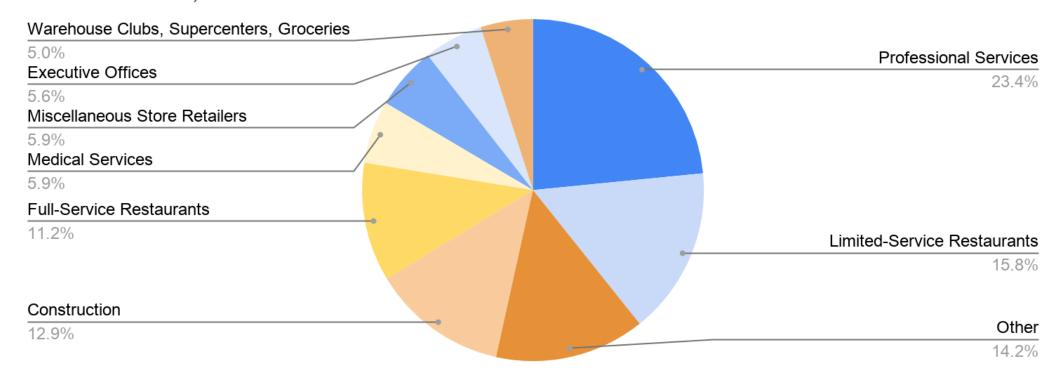

# New Claims By Industry

### What Industries did the claimants work in?

20.00%