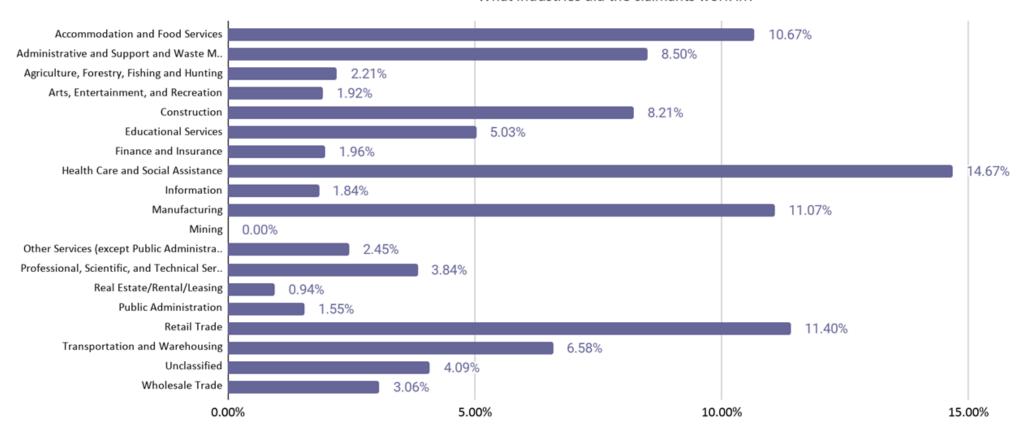

# New Claims By Industry

### What Industries did the claimants work in?

20.00%