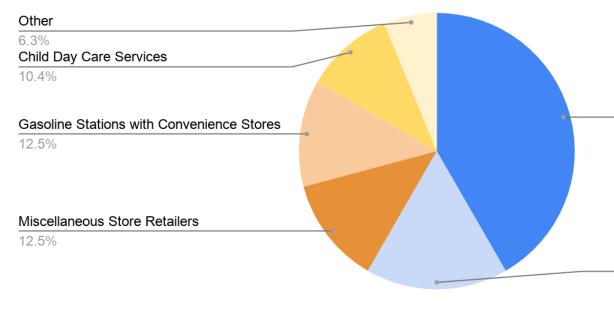

# Job Openings - Teton County

### As of June 19, 2020

Source: Idaho Department of Labor

Food Manufacturing/Services

41.7%

Limited-Service Restaurants

16.7%

\*\*\*COVID-19 Essential Job

Companies listed in blue have 6 or more job offerings