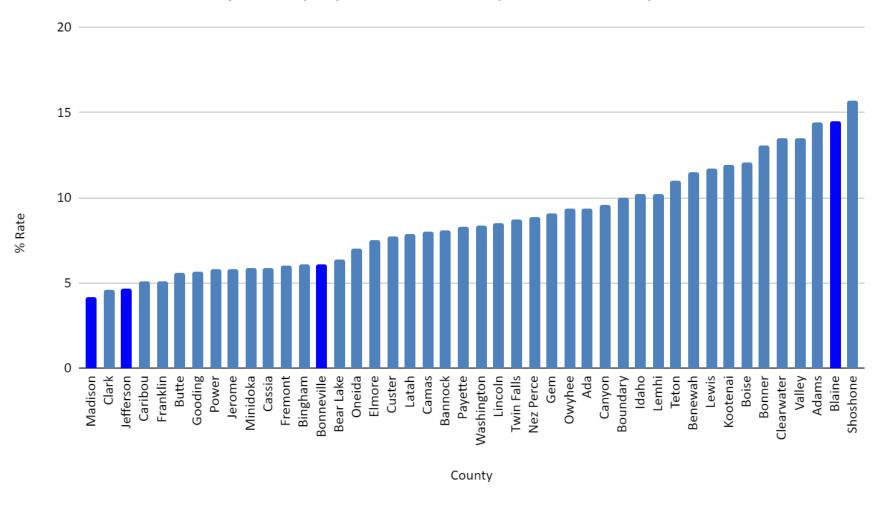

## Regional Metropolitan Statistical Area Comparison

### Unemployment Rates For Metropolitan Statistical Areas April 2020