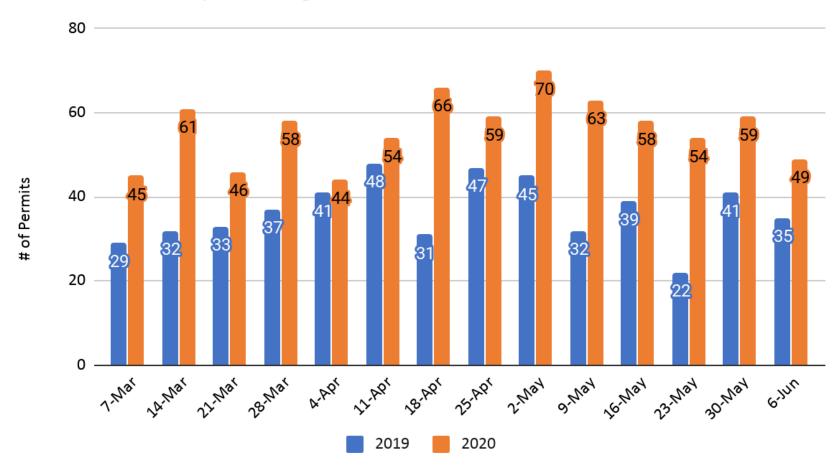

art of Covid-19









#### Jefferson County Initial Claims by Week



Source: https://public.tableau.com/profile/idlabor#!/vizhome/IdahoInitialClaims/Dashboard





#### Idaho County Comparison Of New Claims Week Ending May 30



Source: https://public.tableau.com/profile/idlabor#!/vizhome/IdahoInitialClaims/Dashboard



## Statewide Claims



#### Statewide Continued Claims





## Statewide New Claims

#### What Industries did the claimants work in?





# Regional Unemployment Rates

#### Regional County Unemployment Rate Percentages





# Building Permits – Madison County

#### Madison County Building Permits





## Building Permits – Bonneville County

#### Bonneville County Building Permits





## Building Permits – Jefferson County

#### **Jefferson County Building Permits**





# Building Permits – All 3 Counties Combined

### 2020 Total Permit by Type





## Building Permits – Eastern Idaho Counties

#### 2020 Building Permits





#### Social Media Polls

The RBDC is conducting polls with key questions each week. The goal of these polls is to see how households and individuals are being impact by the COVID-19 outbreak. Each week the RBDC will also be conducting interviews with business owners to get qualitative and quantitative data.



## Social Media Poll Summer Plans

Top 5 plans for Summer Vacation





## Social Media Poll Employment

# Employment Change since COVID-19 and stay at home order in March





Do you think now is a good time or bad time for people to make major purchases such as furniture, household appliances, electronic devices, computer