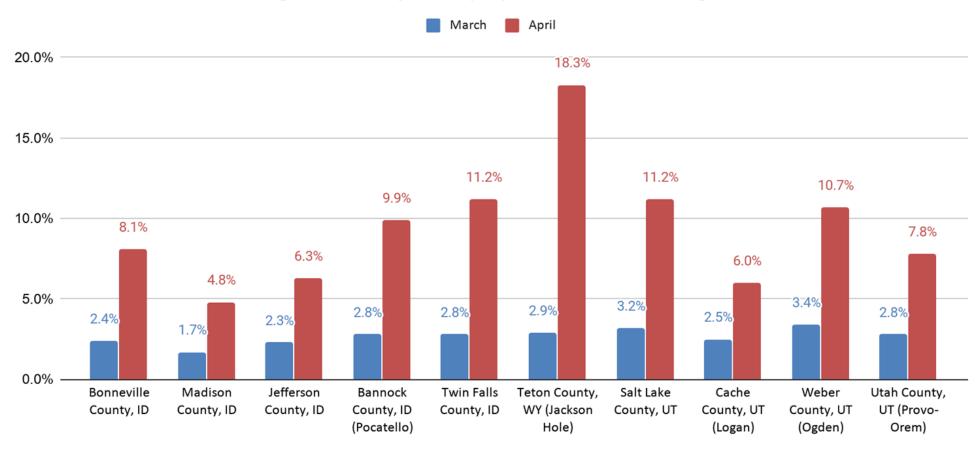

#### New This Week

- Unemployment Claims in Eastern Idaho and across the state are continuing to drop
- Regional Unemployment Claims in Eastern Idaho, Salt Lake County, Utah County, and Jackson Hole Wyoming were significantly higher in April than in March
- Rexburg and Rigby residents feel very comfortable in going to the now reopened gyms and recreation centers, while residents of Idaho Falls feel somewhat comfortable
- Eastern Idaho traffic counts are rebounding faster than Ada County's Traffic Counts since the start of Covid-19