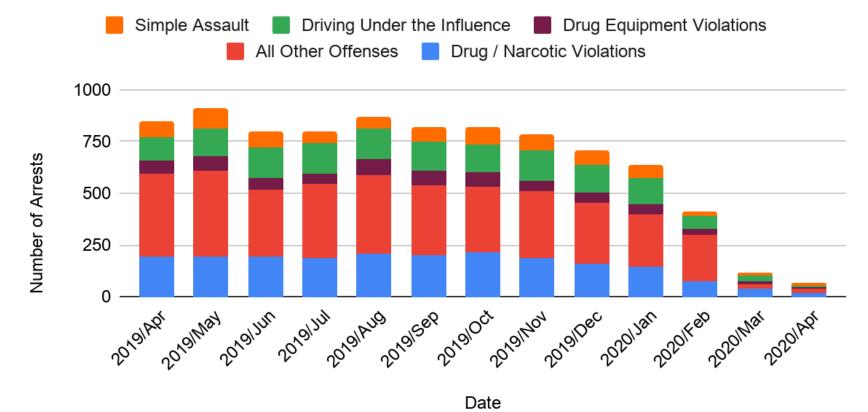

# Comparing Crime Rates: Ada County

Compared to the population of 481, 587 it is approximately 4 arrests per 1000 people in the first four months of 2020.

Compared to 2019, there was approximately 10 arrests per 1000 people in the first four months.

Which is a -63.84% decrease in the number of arrests.

Arrests for the Top 5 Offenses in Ada County (As of the end of April)