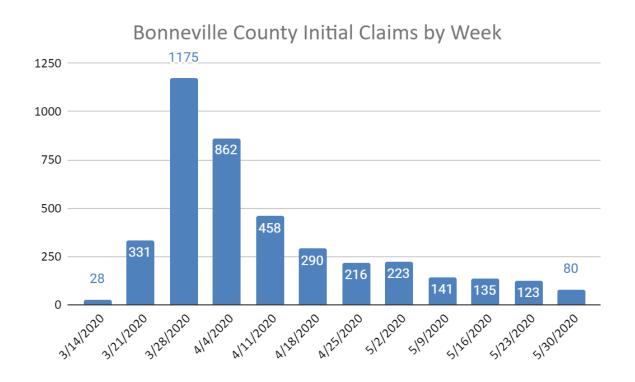

#### Jefferson County Initial Claims by Week

Source: https://public.tableau.com/profile/idlabor#!/vizhome/IdahoInitialClaims/Dashboard

#### Idaho County Comparison Of New Claims Week Ending May 30

Source: https://public.tableau.com/profile/idlabor#!/vizhome/IdahoInitialClaims/Dashboard