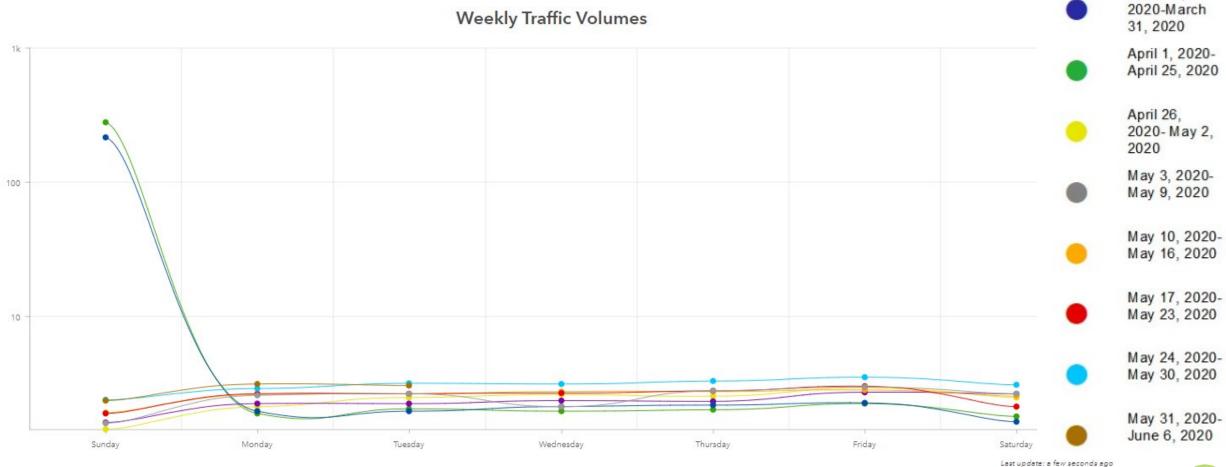

# Comparing Traffic: Ada County

March 1,

# Comparing Traffic: Ada County

#### Average Daily Traffic Volumes for 2020

Last update: a few seconds ago