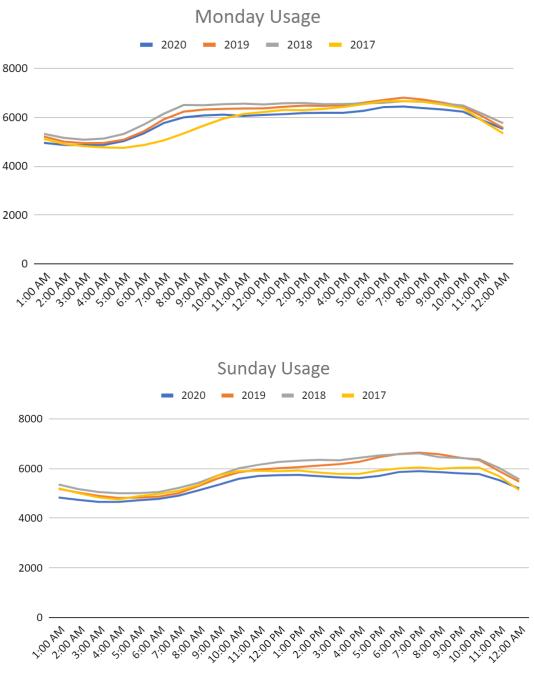

# Electricity Demand- Bonneville Power Administration

# Bonneville Power Administration Weekly Electricity Demand (MWh) May 29 -June 4

Source: <a href="https://www.eia.gov/beta/electricity/gridmonitor/expanded-view/custom/pending/LatestHourlyUSElectricityDemand-11/edit">https://www.eia.gov/beta/electricity/gridmonitor/expanded-view/custom/pending/LatestHourlyUSElectricityDemand-11/edit</a>