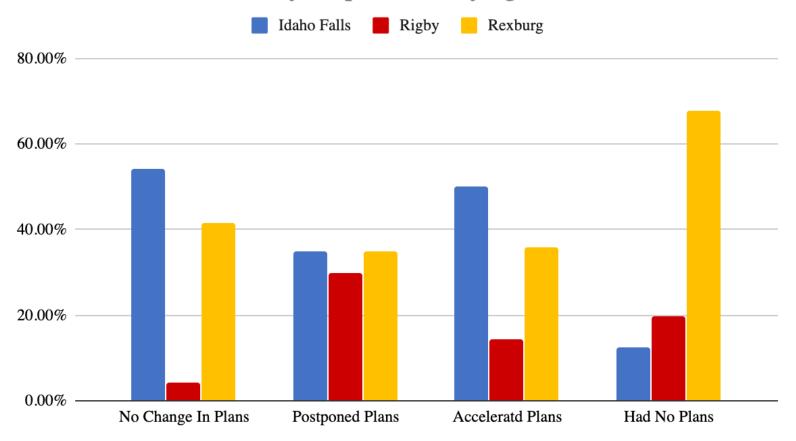

#### New This Week

- Unemployment Claims in Eastern Idaho and across the state are continuing to drop
- Regional Unemployment Claims in Eastern Idaho, Salt Lake County, Utah County, and Jackson Hole Wyoming were significantly higher in April than in March
- Rexburg and Rigby residents feel very comfortable in going to the now reopened gyms and recreation centers, while residents of Idaho Falls feel somewhat comfortable
- Eastern Idaho traffic counts are rebounding faster than Ada County's Traffic Counts since the start of Covid-19