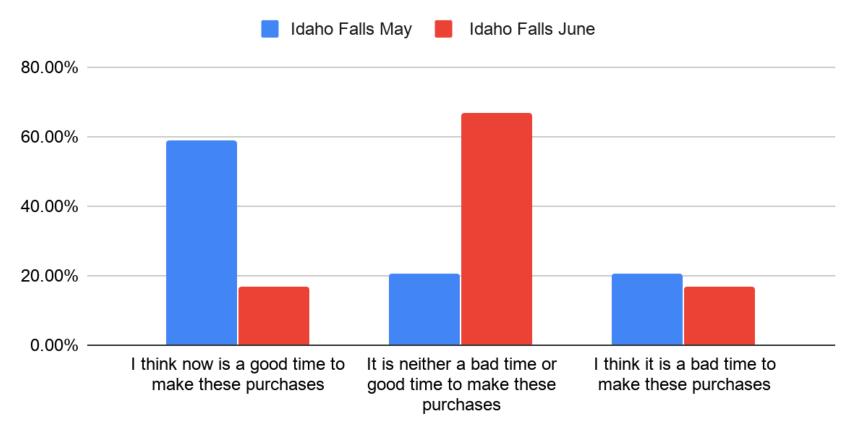

# Employment Change since COVID-19 and stay at home order in March

Do you think now is a good time or bad time for people to make major purchases such as furniture, household appliances, electronic devices, computer hardware, cars etc.?

In view of the general economic situation, do you think now is a good time or bad time for people to make major purchases?

In view of the general economic situation, do you think now is a good time or bad time for people to make major purchases?

In view of the general economic situation, do you think now is a good time or bad time for people to make major purchases?