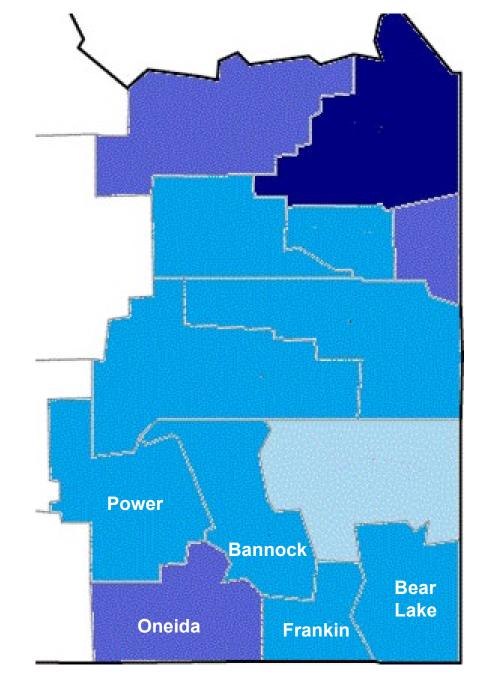

### Idaho Counties Gasoline Prices

| \$1.90 - \$1.99 |
|-----------------|
| \$2.00 - \$2.09 |
| \$2.10 - \$2.19 |
| \$2.20 - \$2.29 |
| \$2.30 - \$2.39 |
| \$2.40 - \$2.49 |
| \$2.50 - \$2.59 |

#### Idaho Counties Gasoline Prices