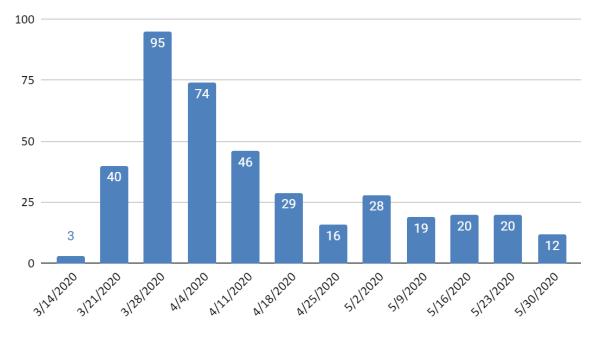

#### Jefferson County Initial Claims by Week

Source: https://public.tableau.com/profile/idlabor#!/vizhome/IdahoInitialClaims/Dashboard

#### Idaho County Comparison Of New Claims Week Ending May 30

Source: https://public.tableau.com/profile/idlabor#!/vizhome/IdahoInitialClaims/Dashboard