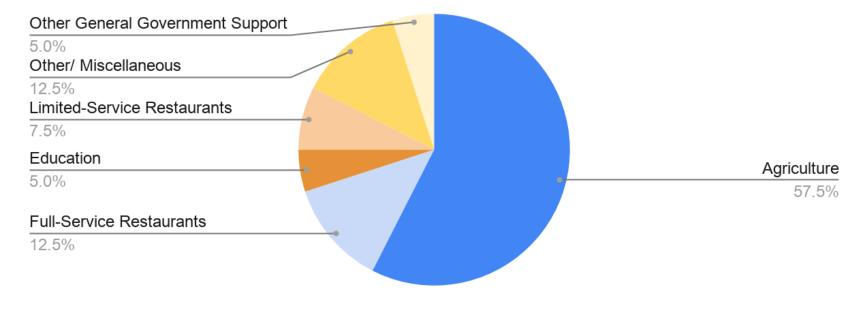

# Distribution of Grants by County

#### Small Business Grants for the State of Idaho

Total Number of Grants: 3976

## Distribution of Grants per Industry

#### Small Business Grants by Industry Type for the month of May