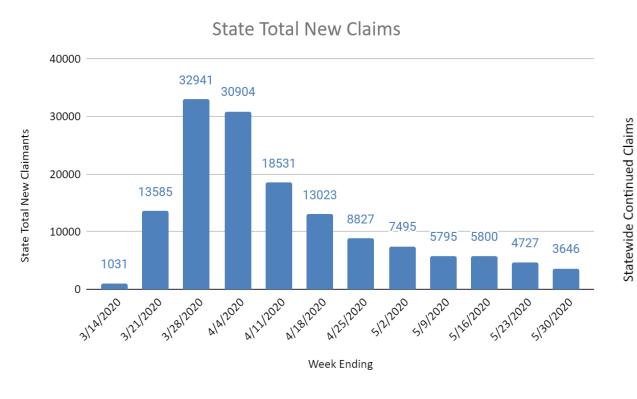

the state are continuing to drop
- Regional Unemployment Claims in Eastern Idaho, Salt Lake County, Utah County, and Jackson Hole Wyoming were significantly higher in April than in March
- Rexburg and Rigby residents feel very comfortable in going to the now reopened gyms and recreation centers, while residents of Idaho Falls feel somewhat comfortable
- Eastern Idaho traffic counts are rebounding faster than Ada County's Traffic Counts since the start of Covid-19









#### Jefferson County Initial Claims by Week



Source: https://public.tableau.com/profile/idlabor#!/vizhome/IdahoInitialClaims/Dashboard





#### Idaho County Comparison Of New Claims Week Ending May 30



Source: https://public.tableau.com/profile/idlabor#!/vizhome/IdahoInitialClaims/Dashboard



## Statewide Claims



#### Statewide Continued Claims





## Statewide New Claims

#### What Industries did the claimants work in?





# Regional Unemployment Rates

#### Regional County Unemployment Rate Percentages





# Building Permits – Madison County

#### Madison County Building Permits





## Building Permits – Bonneville County

#### Bonneville County Building Permits





## Building Permits – Jefferson County

#### **Jefferson County Building Permits**





# Building Permits – All 3 Counties Combined

### 2020 Total Permit by Type





## Building Permits – Eastern Idaho Counties

#### 2020 Building Permits





#### Social Media Polls

The RBDC is conducting polls with key questions each week. The goal of these polls is to see how households and individuals are being impact by the COVID-19 ou