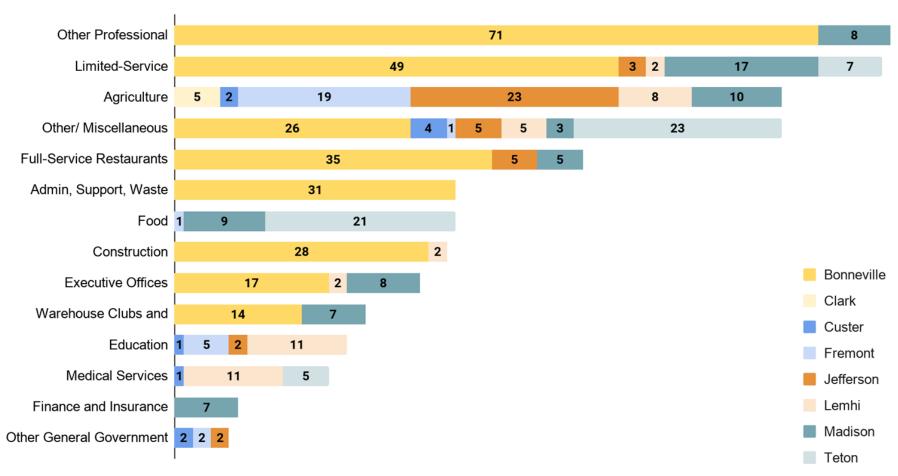

### Job Openings Industry Overview

#### **Industry Openings by County**

As of June 5, 2020