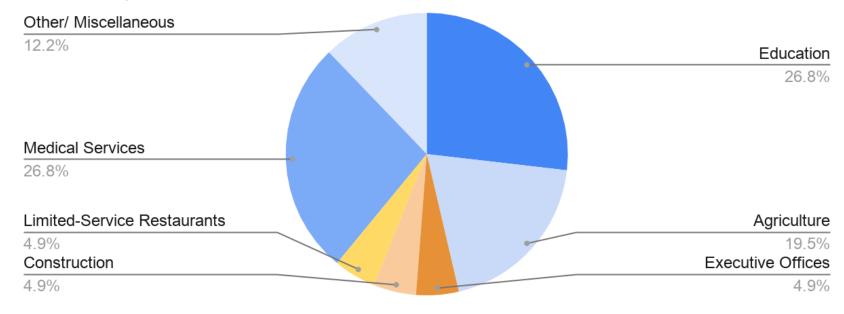

# Distribution of Grants by County

#### Small Business Grants for the State of Idaho

Total Number of Grants: 3976

## Distribution of Grants per Industry

#### Small Business Grants by Industry Type for the month of May