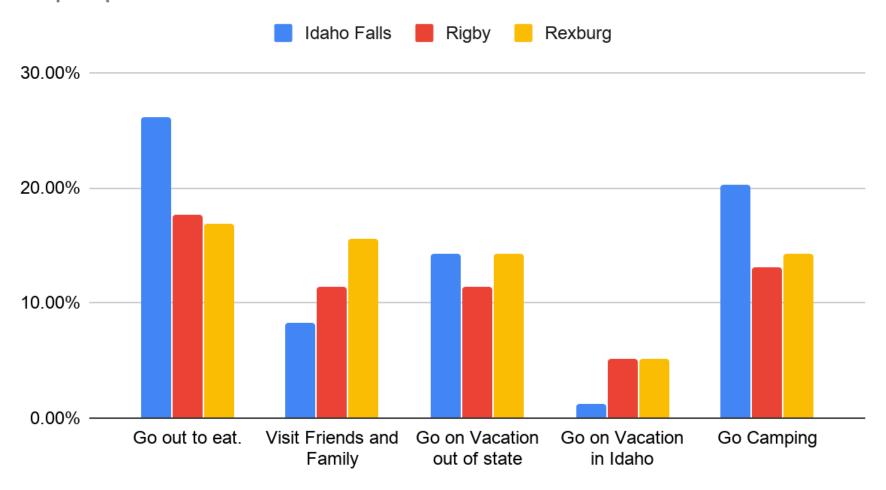

es





# Building Permits – Madison County

#### Madison County Building Permits





## Building Permits – Bonneville County

#### Bonneville County Building Permits





## Building Permits – Jefferson County

#### **Jefferson County Building Permits**





# Building Permits – All 3 Counties Combined

### 2020 Total Permit by Type





## Building Permits – Eastern Idaho Counties

#### 2020 Building Permits





#### Social Media Polls

The RBDC is conducting polls with key questions each week. The goal of these polls is to see how households and individuals are being impact by the COVID-19 outbreak. Each week the RBDC will also be conducting interviews with business owners to get qualitative and quantitative data.



## Social Media Poll Summer Plans

Top 5 plans for Summer Vacation





## Social Media Poll Employment

# Employment Change since COVID-19 and stay at home order in March





Do you think now is a good time or bad time for people to make major purchases such as furniture, household appliances, electronic devices, computer hardware, cars etc.?





In view of the general economic situation, do you think now is a good time or bad time for people to make major purchases?





In view of the general economic situation, do you think now is a good time or bad time for people to make major purchases?





In view of the general economic situation, do you think now is a good time or bad time for people to make major purchases?





### Social Media Comfort Levels

How comfortable do you feel going to the now reopened gyms and recreational facilities?





## Soc