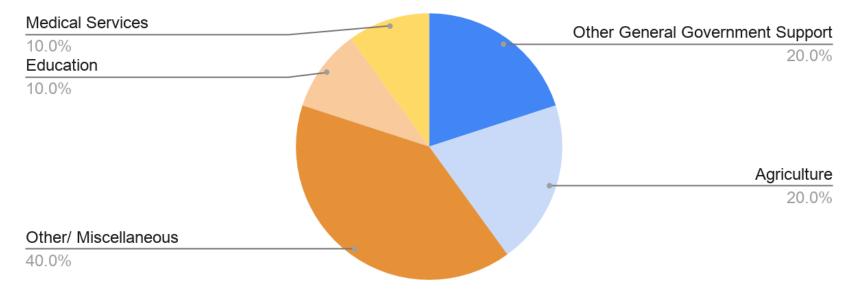

# Distribution of Grants by County

#### Small Business Grants for the State of Idaho

Total Number of Grants: 3976

## Distribution of Grants per Industry

#### Small Business Grants by Industry Type for the month of May