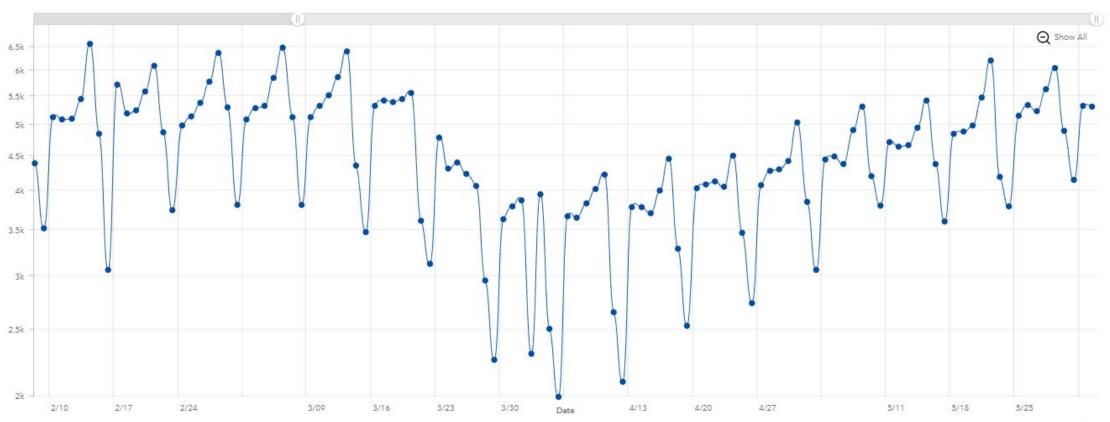

#### Traffic Volumes - Madison

March 1,

2020-March 7, 2020 March 8,

### Traffic Volumes - Madison