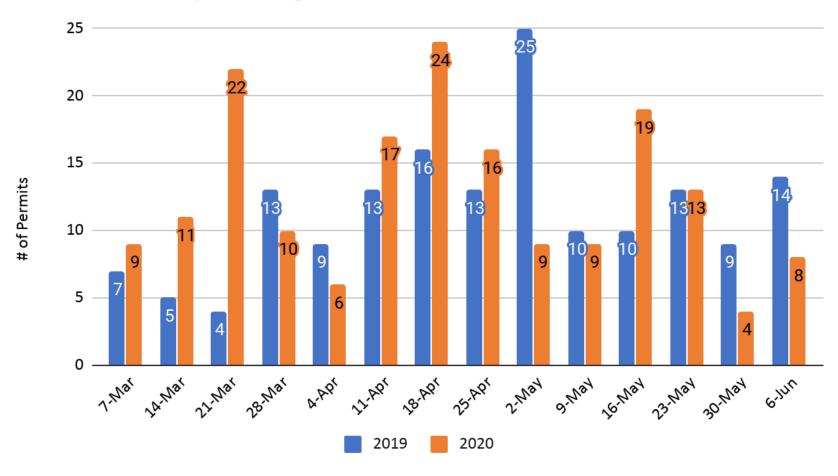

## Building Permits – Jefferson County

#### **Jefferson County Building Permits**