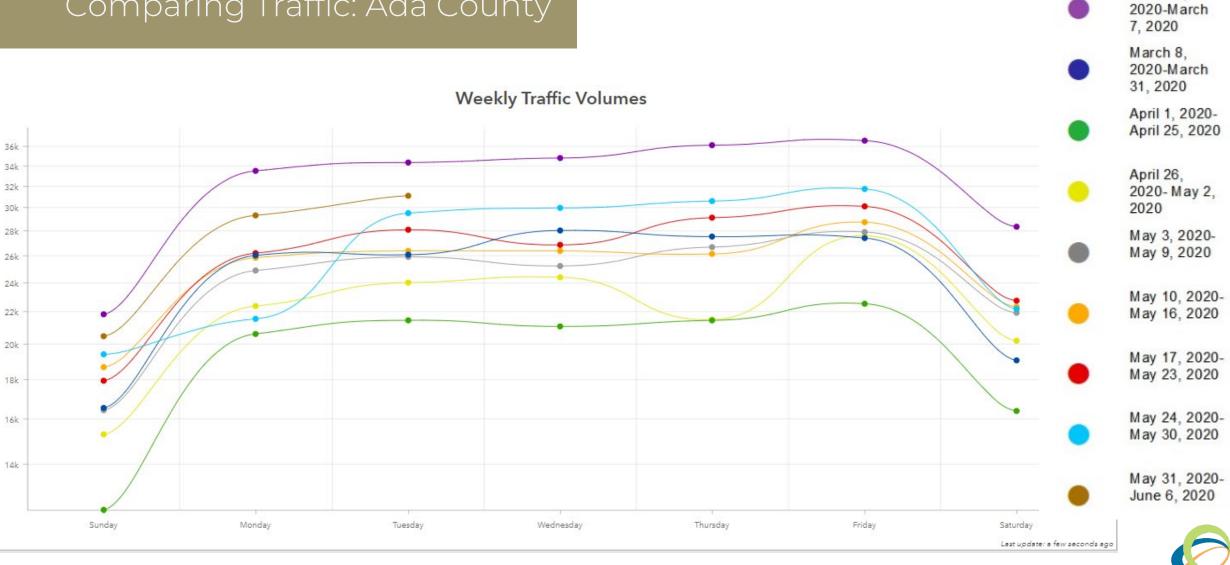

# Comparing Traffic: Ada County

March 1,

# Comparing Traffic: Ada County

#### Average Daily Traffic Volumes for 2020

Last update: a few seconds ago

#### New This Week

- Unemployment Claims in Eastern Idaho and across the state are continuing to drop
- Regional Unemployment Claims in Eastern Idaho, Salt Lake County, Utah County, and Jackson Hole Wyoming were significantly higher in April than in March
- Rexburg and Rigby residents feel very comfortable in going to the now reopened gyms and recreation centers, while residents of Idaho Falls feel somewhat comfortable
- Eastern Idaho traffic counts are rebounding faster than Ada County's Traffic Counts since the start of Covid-19