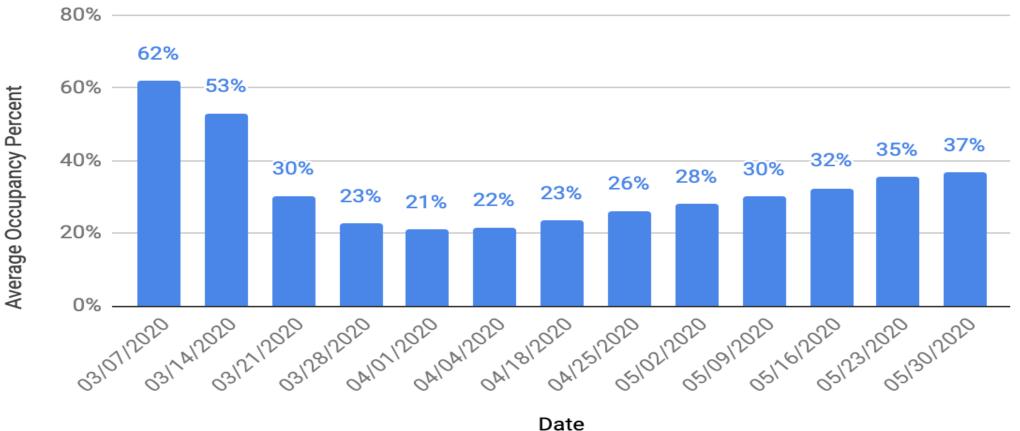

think now is a good time or bad time for people to make major purchases?





In view of the general economic situation, do you think now is a good time or bad time for people to make major purchases?





In view of the general economic situation, do you think now is a good time or bad time for people to make major purchases?





### Social Media Comfort Levels

How comfortable do you feel going to the now reopened gyms and recreational facilities?





## Social Media Buying a Home Plan

Has COVID-19 set back your plans on buying a home?





Poll posted in the Facebook Groups: Life in Idaho Falls, I<3 life in Rexburg', I love Rigby and I'm allowed to talk about it" \*114 participants in poll

## US Hotel Weekly Data





## US Hotel Weekly Data

## **US Hotel Weekly Occupancy Data**





# Agricultural Weekly Prices

#### Average wheat prices received by farmers this week



#### Average potato prices received by farmers this week



- Wheat prices went up this week by 4.1%
- Potato prices went up this week by 8%
   Data for wheat was given by Idaho Farm Bureau Federation
   Data for Potatoes was pulled from USDA-Department of Agriculture



## Small Business Grants

# Small Business Grants in Bonneville, Madison, and Jefferson Counties





# Distribution of Grants by County

#### Small Business Grants for the State of Idaho

Total Number of Grants: 3976





## Distribution of Grants per Industry

#### Small Business Grants by Industry Type for the month of May





# Dollars Administered to Each County

#### Amount of Money Administered Per County





# Bonneville