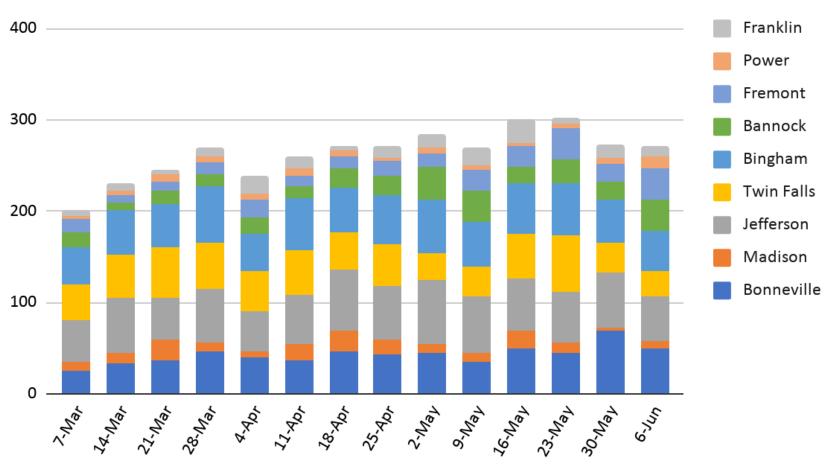

#### Jefferson County Initial Claims by Week

Source: https://public.tableau.com/profile/idlabor#!/vizhome/IdahoInitialClaims/Dashboard