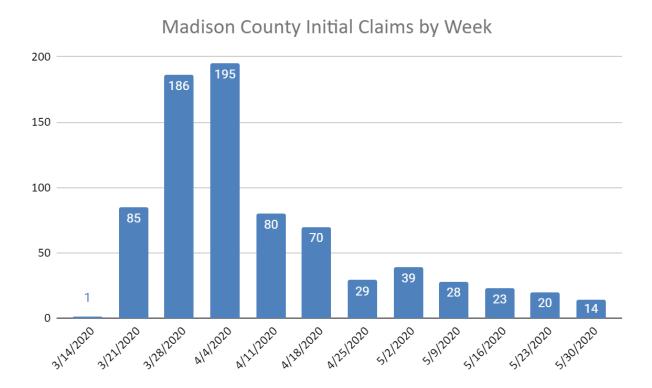

t to some volatility.

Source: <a href="https://www.dol.gov/ui/data.pdf">https://www.dol.gov/ui/data.pdf</a>



#### New This Week

- Unemployment Claims in Eastern Idaho and across the state are continuing to drop
- Regional Unemployment Claims in Eastern Idaho, Salt Lake County, Utah County, and Jackson Hole Wyoming were significantly higher in April than in March
- Rexburg and Rigby residents feel very comfortable in going to the now reopened gyms and recreation centers, while residents of Idaho Falls feel somewhat comfortable
- Eastern Idaho traffic counts are rebounding faster than Ada County's Traffic Counts since the start of Covid-19









#### Jefferson County Initial Claims by Week



Source: https://public.tableau.com/profile/idlabor#!/vizhome/IdahoInitialClaims/Dashboard





#### Idaho County Comparison Of New Claims Week Ending May 30



Source: https://public.tableau.com/profile/idlabor#!/vizhome/IdahoInitialClaims/Dashboard



## Statewide Claims



#### Statewide Continued Claims





## Statewide New Claims

#### What Industries did the claimants work in?





# Regional Unemployment Rates

#### Regional County Unemployment Rate Percentages





# Building Permits – Madison County

#### Madison County Building Permits





## Building Permits – Bonneville County

#### Bonneville County Building Permits





## Building Permits – Jefferson County

#### **Jefferson County Building Permits**





# Building Permits – All 3 Counties Combined

### 2020 Total Permit by Type





## Building Permits – Eastern Idaho Counties

#### 2020 Building Permits





###