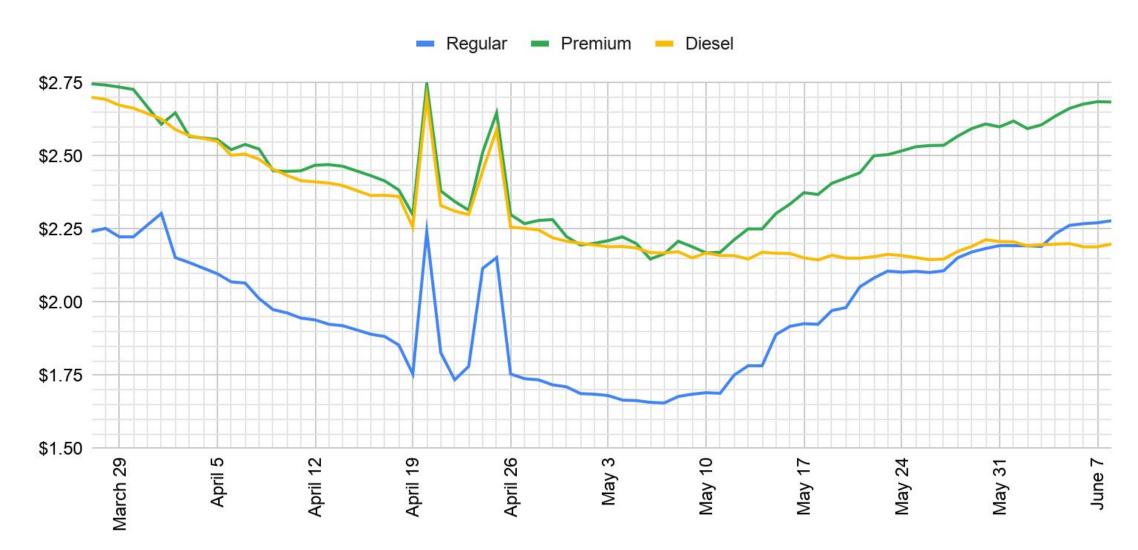

### Idaho Falls Gasoline Prices

#### Idaho Falls Gasoline Prices

Idaho Falls' average regular gasoline price with previous year comparison.