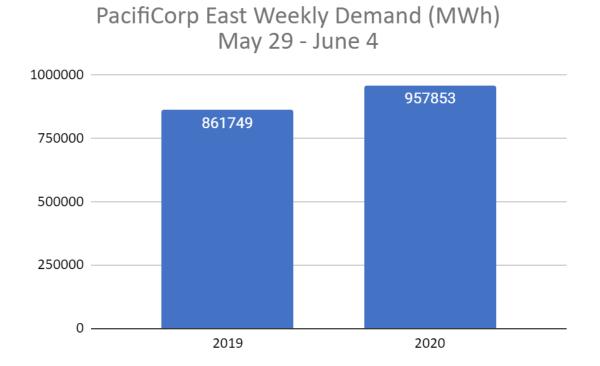

o Falls' average regular gasoline price with previous year comparison.





### Idaho Counties Gasoline Prices

| \$1.90 - \$1.99 |
|-----------------|
| \$2.00 - \$2.09 |
| \$2.10 - \$2.19 |
| \$2.20 - \$2.29 |
| \$2.30 - \$2.39 |
| \$2.40 - \$2.49 |
| \$2.50 - \$2.59 |





#### Idaho Counties Gasoline Prices





## State Gasoline Price Comparison





# Electricity Demand- Bonneville Power Administration

# Bonneville Power Administration Weekly Electricity Demand (MWh) May 29 -June 4



Source: <a href="https://www.eia.gov/beta/electricity/gridmonitor/expanded-view/custom/pending/LatestHourlyUSElectricityDemand-11/edit">https://www.eia.gov/beta/electricity/gridmonitor/expanded-view/custom/pending/LatestHourlyUSElectricityDemand-11/edit</a>





### Electricity Demand-PacifiCorp East





### Job Openings Industry Overview

#### **Industry Openings by County**

As of June 5, 2020





# Job Openings Weekly Change by County

#### Weekly Change

Week of June 1 - Week of June 8





# Idaho Job Openings as a Percentage of Population



Eastern Idaho counties account for 12.74% of total Idaho population, and 8.82% of job openings.

Source: <u>Idaho Department of</u>
<u>Labor</u> and <u>World Population</u>
<u>Review</u>



# Eastern Idaho Job Openings Breakdown by Openings per County





### Job Openings - Bonneville County

#### Openings by Industry

As of June 5, 2020







### Job Openings - Bonneville County

#### Latest Job Openings by Employer:

- · East Idaho Credit Union
- Cargill
- Sonic Drive-In
- WinCo Foods
- Melaleuca
- Staples
- Camping World
- McDonald's
-