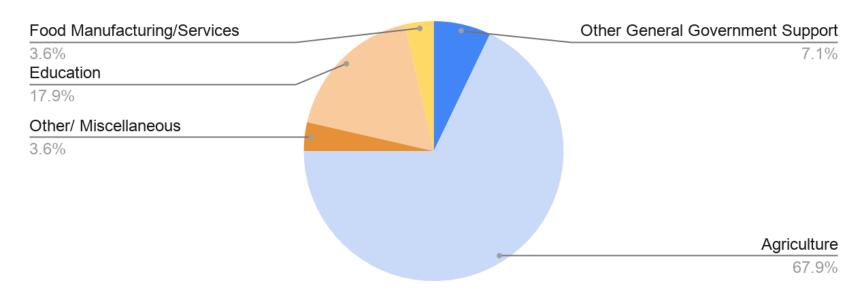

# Distribution of Grants by County

#### Small Business Grants for the State of Idaho

Total Number of Grants: 3976

## Distribution of Grants per Industry

#### Small Business Grants by Industry Type for the month of May