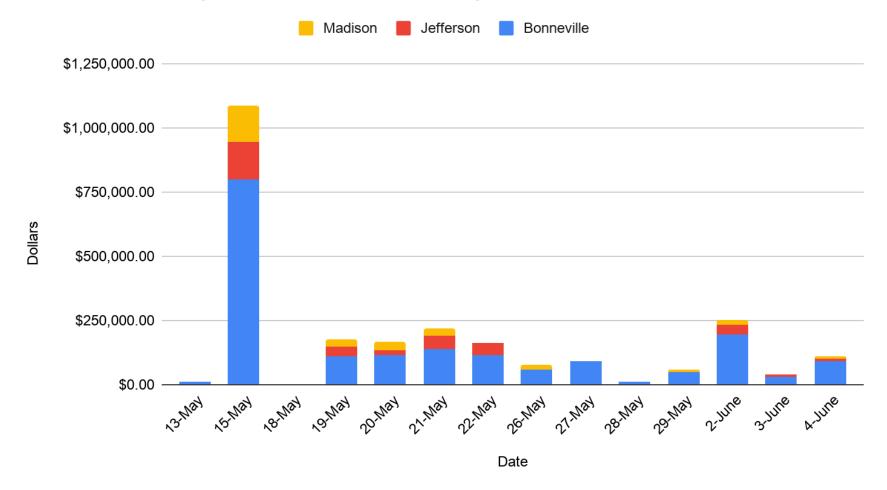

# Dollars Administered to Each County

#### Amount of Money Administered Per County