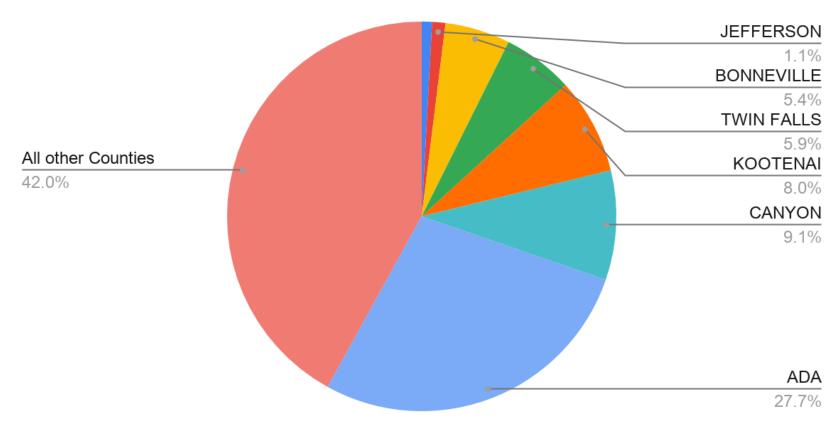

ups: Life in Idaho Falls, I<3 life in Rexburg', I love Rigby and I'm allowed to talk about it" \*114 participants in poll

## US Hotel Weekly Data





## US Hotel Weekly Data

## **US Hotel Weekly Occupancy Data**





# Agricultural Weekly Prices

#### Average wheat prices received by farmers this week



#### Average potato prices received by farmers this week



- Wheat prices went up this week by 4.1%
- Potato prices went up this week by 8%
   Data for wheat was given by Idaho Farm Bureau Federation
   Data for Potatoes was pulled from USDA-Department of Agriculture



## Small Business Grants

# Small Business Grants in Bonneville, Madison, and Jefferson Counties





# Distribution of Grants by County

#### Small Business Grants for the State of Idaho

Total Number of Grants: 3976





## Distribution of Grants per Industry

#### Small Business Grants by Industry Type for the month of May





# Dollars Administered to Each County

#### Amount of Money Administered Per County





# Bonneville Criminal Activity and Arrests

Compared to the population of 199,062 it is approximately 7 arrests per 1000 people in the first four months of 2020.

Compared to 2019, there was approximately 10 arrests per 1000 people in the first four months.

Which is a -26.19% decrease in the number of arrests.

#### Arrests for the Top 5 Offenses in Bonneville County (As of the end of April)





# Jefferson Criminal Activity and Arrests

#### Arrests for the Top 5 Offenses in Jefferson County (As of the end of April)

Compared to the population of 29,871 it is approximately 1 arrests per