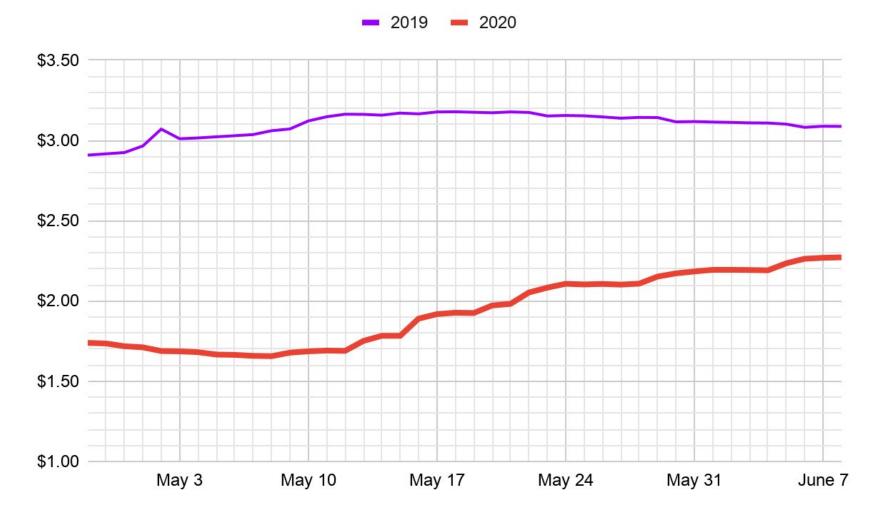

### Idaho Falls Gasoline Prices

#### Idaho Falls Gasoline Prices

Idaho Falls' average regular gasoline price with previous year comparison.