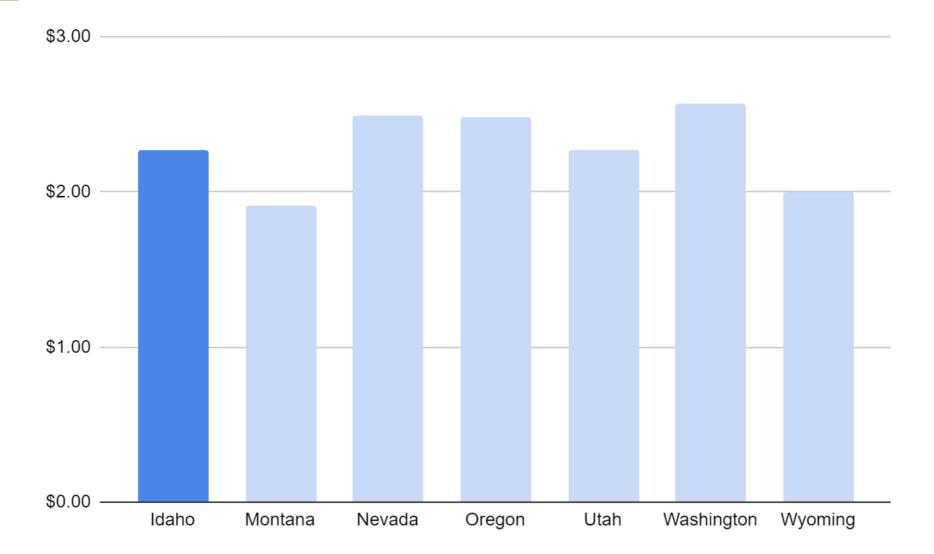

### Idaho Counties Gasoline Prices

| \$1.90 - \$1.99 |
|-----------------|
| \$2.00 - \$2.09 |
| \$2.10 - \$2.19 |
| \$2.20 - \$2.29 |
| \$2.30 - \$2.39 |
| \$2.40 - \$2.49 |
| \$2.50 - \$2.59 |

#### Idaho Counties Gasoline Prices

## State Gasoline Price Comparison