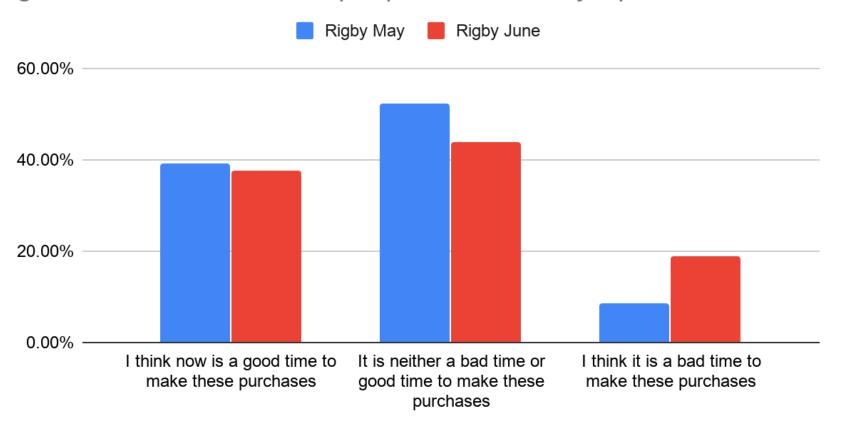

# Employment Change since COVID-19 and stay at home order in March

Do you think now is a good time or bad time for people to make major purchases such as furniture, household appliances, electronic devices, computer hardware, cars etc.?

In view of the general economic situation, do you think now is a good time or bad time for people to make major purchases?

In view of the general economic situation, do you think now is a good time or bad time for people to make major purchases?

In view of the general economic situation, do you think now is a good time or bad time for people to make major purchases?