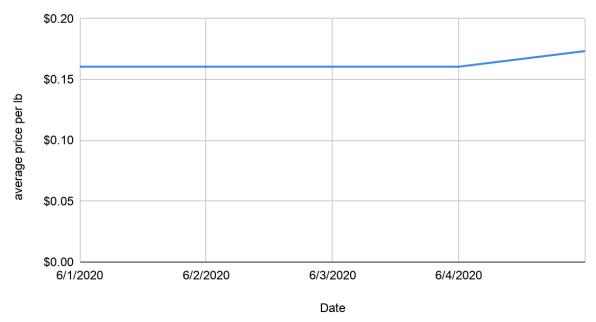

me or bad time for people to make major purchases?





In view of the general economic situation, do you think now is a good time or bad time for people to make major purchases?





### Social Media Comfort Levels

How comfortable do you feel going to the now reopened gyms and recreational facilities?





## Social Media Buying a Home Plan

Has COVID-19 set back your plans on buying a home?





Poll posted in the Facebook Groups: Life in Idaho Falls, I<3 life in Rexburg', I love Rigby and I'm allowed to talk about it" \*114 participants in poll

## US Hotel Weekly Data





## US Hotel Weekly Data

## **US Hotel Weekly Occupancy Data**





# Agricultural Weekly Prices

#### Average wheat prices received by farmers this week



#### Average potato prices received by farmers this week



- Wheat prices went up this week by 4.1%
- Potato prices went up this week by 8%
   Data for wheat was given by Idaho Farm Bureau Federation
   Data for Potatoes was pulled from USDA-Department of Agriculture



## Small Business Grants

# Small Business Grants in Bonneville, Madison, and Jefferson Counties





# Distribution of Grants by County

#### Small Business Grants for the State of Idaho

Total Number of Grants: 3976





## Distribution of Grants per Industry

#### Small Business Grants by Industry Type for the month of May





# Dollars Administered to Each County

#### Amount of Money Administered Per County





# Bonneville Criminal Activity and Arrests

Compared to the population of 199,062 it is approximately 7 arrests per 1000 people in the first four months of 2020.

C