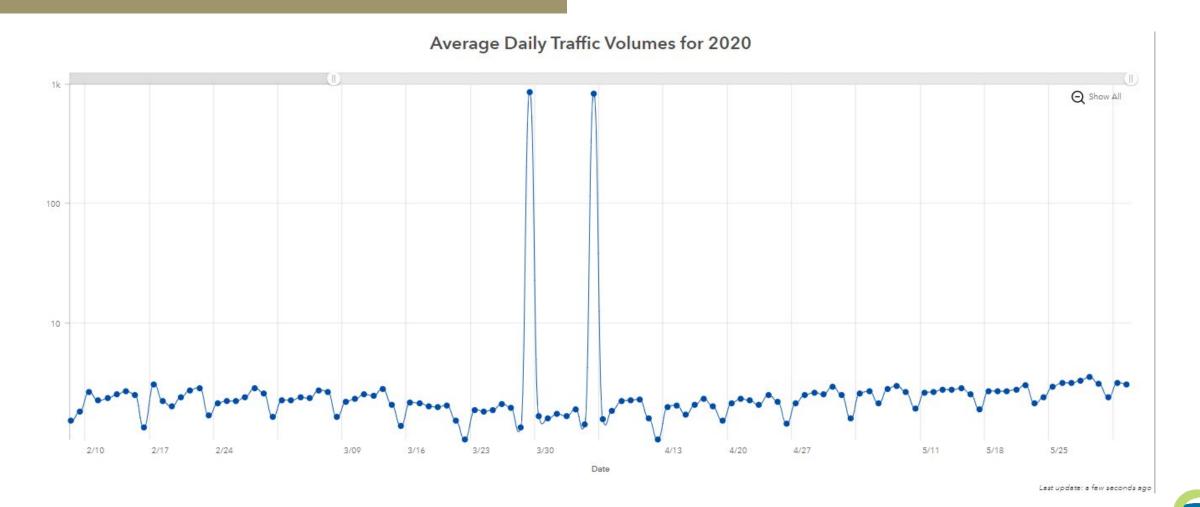

rime Rates: Salt Lake City

Compared to the population of 200, 591 it is approximately 21 arrests per 1000 people in the first four months of 2020.

Compared to 2019, there was approximately 57 arrests per 1000 people in the first four months.

Which is a -62.85% decrease in the number of arrests.

Arrests for the Top 5 Offenses for Salt Lake City (As of the end of April)





#### Traffic Volumes - Bonneville



March 1,

2020-March

### Traffic Volumes - Bonneville

#### Average Daily Traffic Volumes for 2020





#### Traffic Volumes - Jefferson



March 1,

2020-March

### Traffic Volumes - Jefferson

#### Average Daily Traffic Volumes for 2020



Last update: a few seconds ago



#### Traffic Volumes - Madison





March 1,

2020-March 7, 2020 March 8,

### Traffic Volumes - Madison



# Comparing Traffic: Ada County



March 1,

# Comparing Traffic: Ada County

#### Average Daily Traffic Volumes for 2020



Last update: a few seconds ago



### Idaho Metro Gasoline Prices





### Idaho Falls Gasoline Prices





#### Idaho Falls Gasoline Prices

Idaho Falls' average regular gasoline price with previous year comparison.





### Idaho Counties Gasoline Prices

| \$1.90 - \$1.99 |
|-----------------|
| \$2.00 - \$2.09 |
| \$2.10 - \$2.19 |
| \$2.20 - \$2.29 |
| \$2.30 - \$2.39 |
| \$2.40 - \$2.49 |
| \$2.50 - \$2.59 |





#### Idaho Counties Gasoline Prices





## State Gasoline Price Comparison





# Electricity Demand- Bonneville Power Administration

# Bonneville Power Administration Weekly Electricity Demand (MWh) May 29 -June 4



Source: <a href="https://www.e