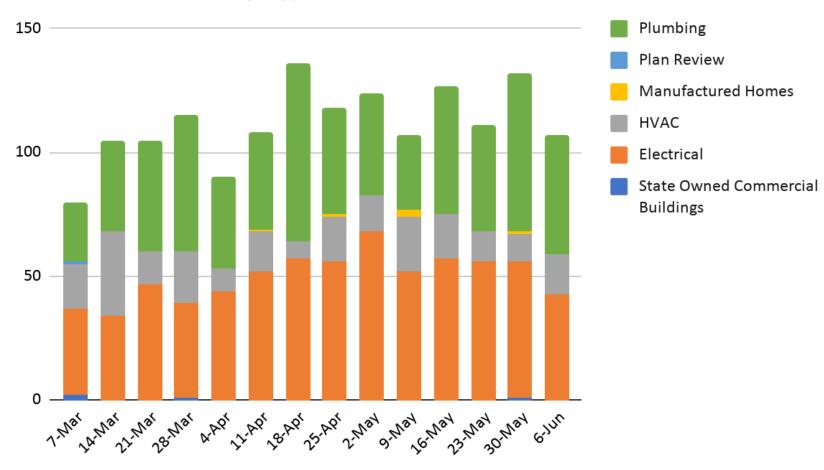

https://public.tableau.com/profile/idlabor#!/vizhome/IdahoInitialClaims/Dashboard





#### Idaho County Comparison Of New Claims Week Ending May 30



Source: https://public.tableau.com/profile/idlabor#!/vizhome/IdahoInitialClaims/Dashboard



## Statewide Claims



#### Statewide Continued Claims





## Statewide New Claims

#### What Industries did the claimants work in?





# Regional Unemployment Rates

#### Regional County Unemployment Rate Percentages





# Building Permits – Madison County

#### Madison County Building Permits





## Building Permits – Bonneville County

#### Bonneville County Building Permits





## Building Permits – Jefferson County

#### **Jefferson County Building Permits**





# Building Permits – All 3 Counties Combined

### 2020 Total Permit by Type





## Building Permits – Eastern Idaho Counties

#### 2020 Building Permits





#### Social Media Polls

The RBDC is conducting polls with key questions each week. The goal of these polls is to see how households and individuals are being impact by the COVID-19 outbreak. Each week the RBDC will also be conducting interviews with business owners to get qualitative and quantitative data.



## Social Media Poll Summer Plans

Top 5 plans for Summer Vacation





## Social Media Poll Employment

# Employment Change since COVID-19 and stay at home order in March





Do you think now is a good time or bad time for people to make major purchases such as furniture, household appliances, electronic devices, computer hardware, cars etc.?





In view of the general economic situation, do you thin