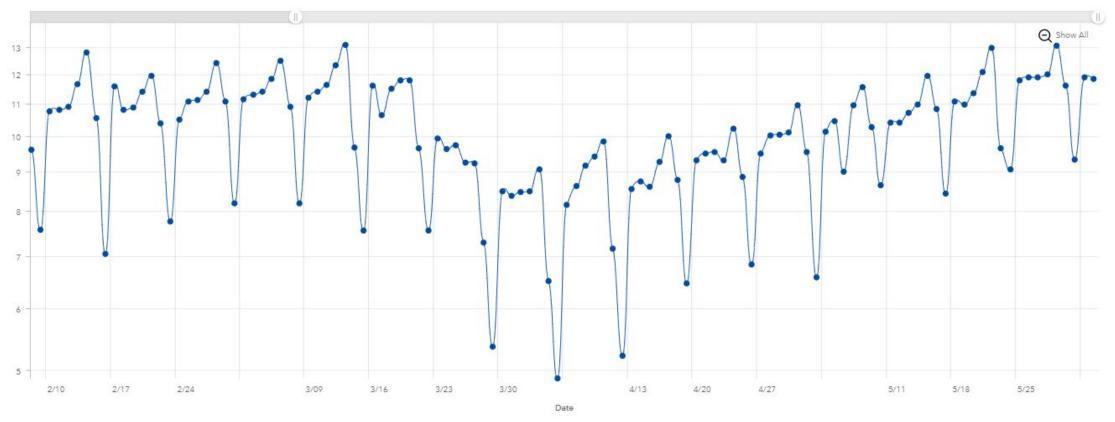

#### Traffic Volumes - Bonneville

March 1,

2020-March

### Traffic Volumes - Bonneville