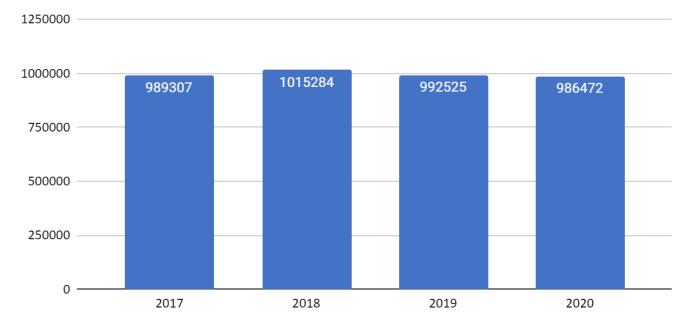

#### Traffic Volumes - Bonneville

March 1,

2020-March

### Traffic Volumes - Bonneville

#### Average Daily Traffic Volumes for 2020