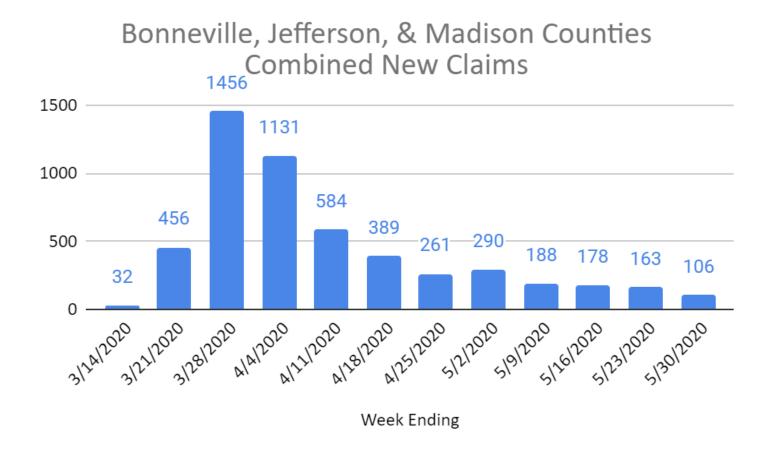

#### New This Week

- Unemployment Claims in Eastern Idaho and across the state are continuing to drop
- Regional Unemployment Claims in Eastern Idaho, Salt Lake County, Utah County, and Jackson Hole Wyoming were significantly higher in April than in March
- Rexburg and Rigby residents feel very comfortable in going to the now reopened gyms and recreation centers, while residents of Idaho Falls feel somewhat comfortable
- Eastern Idaho traffic counts are rebounding faster than Ada County's Traffic Counts since the start of Covid-19

#### Jefferson County Initial Claims by Week

Source: https://public.tableau.com/profile/idlabor#!/vizhome/IdahoInitialClaims/Dashboard