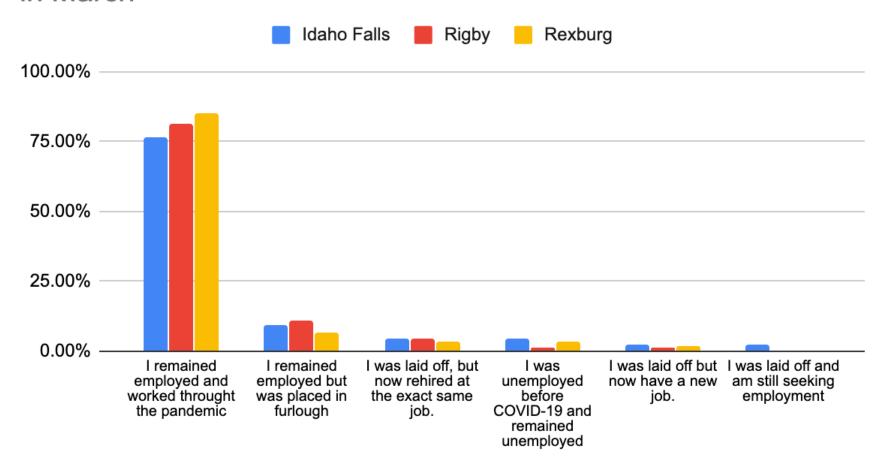

## Social Media Poll Employment

# Employment Change since COVID-19 and stay at home order in March

Do you think now is a good time or bad time for people to make major purchases such as furniture, household appliances, electronic devices, computer hardware, cars etc.?