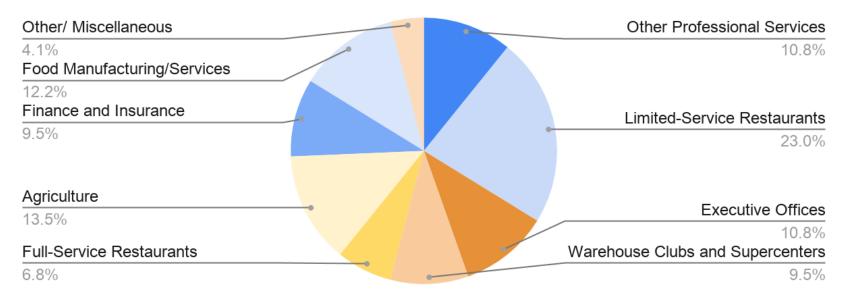

## Distribution of Grants per Industry

#### Small Business Grants by Industry Type for the month of May