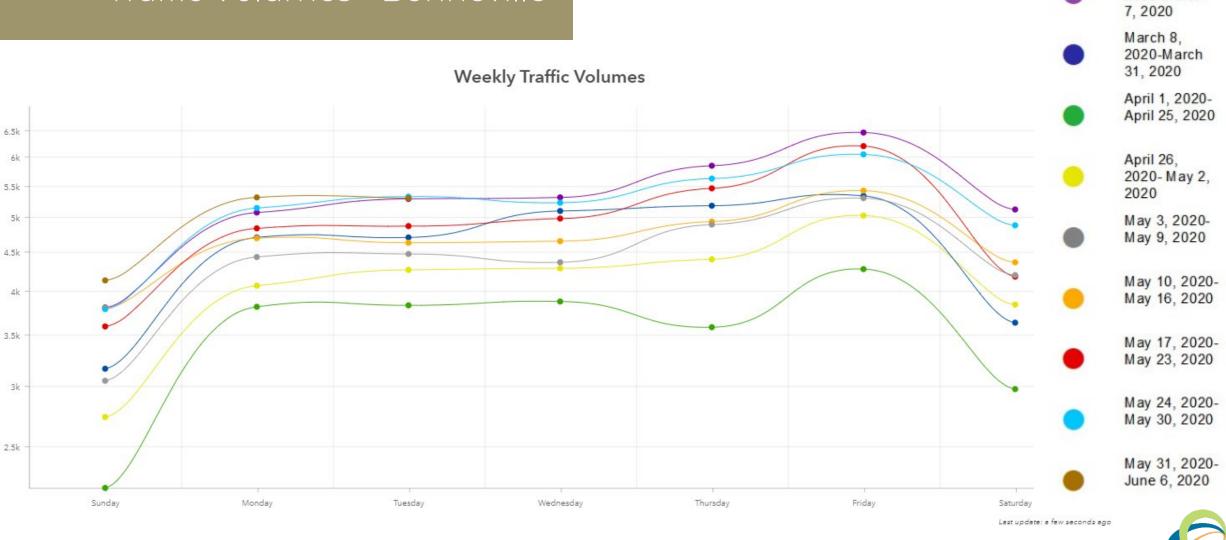

Crime Rates: Ada County

Compared to the population of 481, 587 it is approximately 4 arrests per 1000 people in the first four months of 2020.

Compared to 2019, there was approximately 10 arrests per 1000 people in the first four months.

Which is a -63.84% decrease in the number of arrests.

Arrests for the Top 5 Offenses in Ada County (As of the end of April)





## Comparing Crime Rates: Salt Lake City

Compared to the population of 200, 591 it is approximately 21 arrests per 1000 people in the first four months of 2020.

Compared to 2019, there was approximately 57 arrests per 1000 people in the first four months.

Which is a -62.85% decrease in the number of arrests.

Arrests for the Top 5 Offenses for Salt Lake City (As of the end of April)





#### Traffic Volumes - Bonneville



March 1,

2020-March

### Traffic Volumes - Bonneville

#### Average Daily Traffic Volumes for 2020





#### Traffic Volumes - Jefferson



March 1,

2020-March

### Traffic Volumes - Jefferson

#### Average Daily Traffic Volumes for 2020



Last update: a few seconds ago



#### Traffic Volumes - Madison





March 1,

2020-March 7, 2020 March 8,

### Traffic Volumes - Madison



# Comparing Traffic: Ada County



March 1,

# Comparing Traffic: Ada County

#### Average Daily Traffic Volumes for 2020



Last update: a few seconds ago



### Idaho Metro Gasoline Prices





### Idaho Falls Gasoline Prices





#### Idaho Falls Gasoline Prices

Idaho Falls' average regular gasoline price with previous year comparison.





### Idaho Counties Gasoline Prices

| \$1.90 - \$1.99 |
|---------