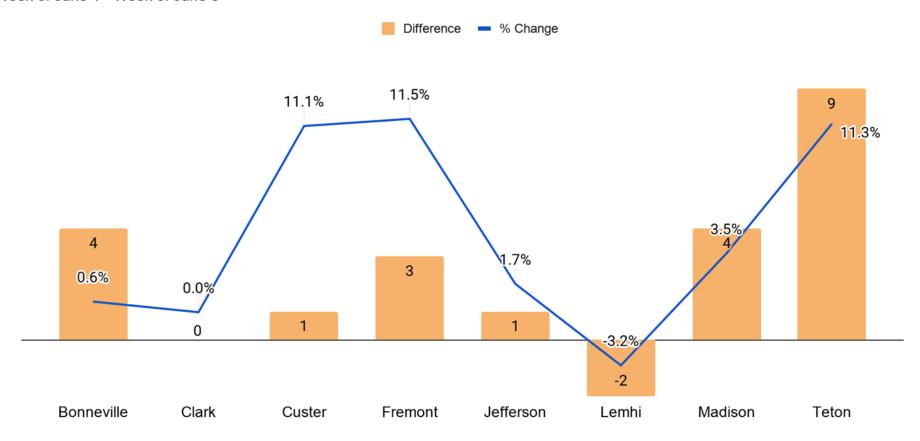

# Job Openings Weekly Change by County

#### Weekly Change

Week of June 1 - Week of June 8