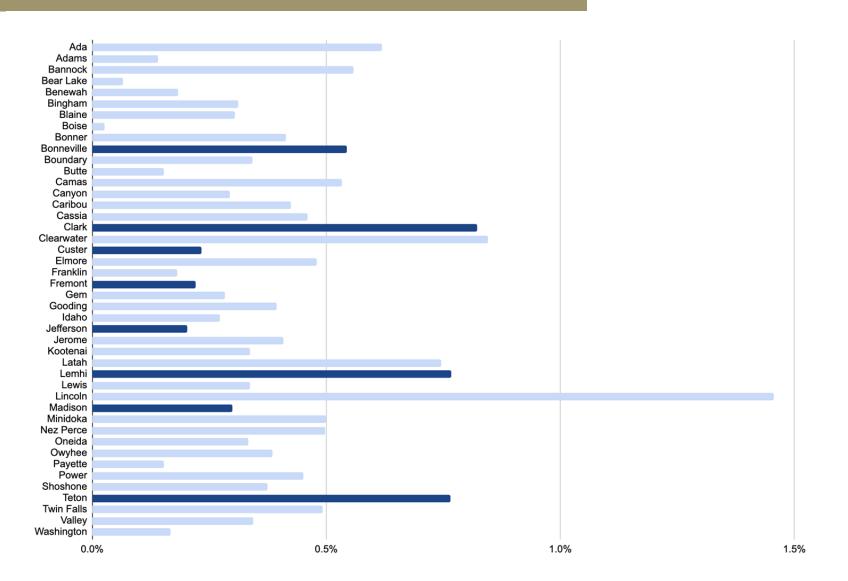

# Idaho Job Openings as a Percentage of Population

Eastern Idaho counties account for 12.74% of total Idaho population, and 8.82% of job openings.

Source: <u>Idaho Department of</u>
<u>Labor</u> and <u>World Population</u>
<u>Review</u>