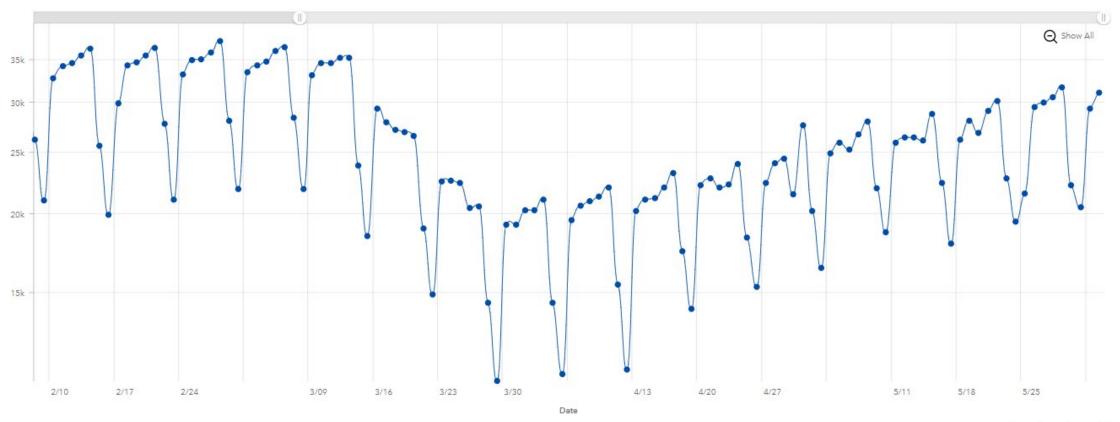

#### Traffic Volumes - Bonneville

March 1,

2020-March

### Traffic Volumes - Bonneville

#### Average Daily Traffic Volumes for 2020