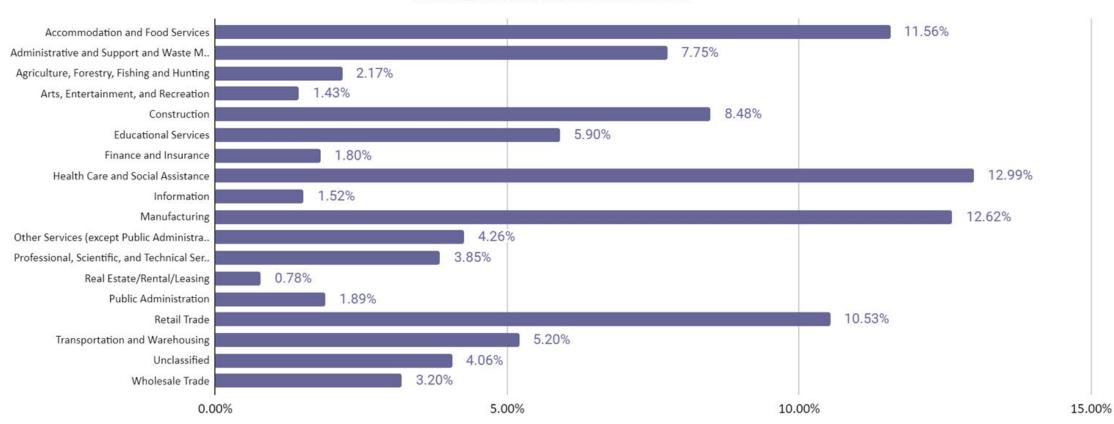

and Jackson Hole Wyoming were significantly higher in April than in March
- Rexburg and Rigby residents feel very comfortable in going to the now reopened gyms and recreation centers, while residents of Idaho Falls feel somewhat comfortable
- Eastern Idaho traffic counts are rebounding faster than Ada County's Traffic Counts since the start of Covid-19









#### Jefferson County Initial Claims by Week



Source: https://public.tableau.com/profile/idlabor#!/vizhome/IdahoInitialClaims/Dashboard





#### Idaho County Comparison Of New Claims Week Ending May 30



Source: https://public.tableau.com/profile/idlabor#!/vizhome/IdahoInitialClaims/Dashboard



## Statewide Claims



#### Statewide Continued Claims





## Statewide New Claims

#### What Industries did the claimants work in?





# Regional Unemployment Rates

#### Regional County Unemployment Rate Percentages





# Building Permits – Madison County

#### Madison County Building Permits





## Building Permits – Bonneville County

#### Bonneville County Building Permits





## Building Permits – Jefferson County

#### **Jefferson County Building Permits**





# Building Permits – All 3 Counties Combined

### 2020 Total Permit by Type





## Building Permits – Eastern Idaho Counties

#### 2020 Building Permits





#### Social Media Polls

The RBDC is conducting polls with key questions each week. The goal of these polls is to see how households and individuals are being impact by the COVID-19 outbreak. Each week the RBDC will also be conducting interviews with business owners to get qualitative and quantit