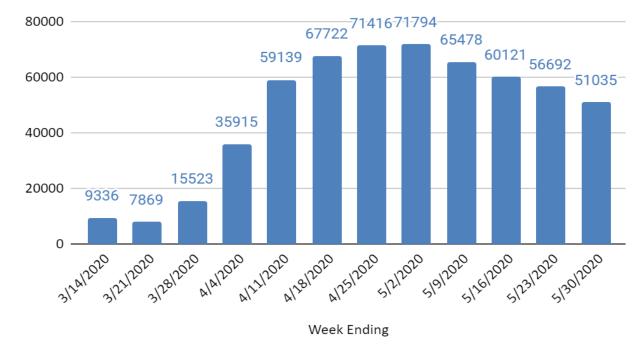

Regional Unemployment Claims in Eastern Idaho, Salt Lake County, Utah County, and Jackson Hole Wyoming were significantly higher in April than in March
- Rexburg and Rigby residents feel very comfortable in going to the now reopened gyms and recreation centers, while residents of Idaho Falls feel somewhat comfortable
- Eastern Idaho traffic counts are rebounding faster than Ada County's Traffic Counts since the start of Covid-19









#### Jefferson County Initial Claims by Week



Source: https://public.tableau.com/profile/idlabor#!/vizhome/IdahoInitialClaims/Dashboard





#### Idaho County Comparison Of New Claims Week Ending May 30



Source: https://public.tableau.com/profile/idlabor#!/vizhome/IdahoInitialClaims/Dashboard



## Statewide Claims



#### Statewide Continued Claims





## Statewide New Claims

#### What Industries did the claimants work in?





# Regional Unemployment Rates

#### Regional County Unemployment Rate Percentages





# Building Permits – Madison County

#### Madison County Building Permits





## Building Permits – Bonneville County

#### Bonneville County Building Permits





## Building Permits – Jefferson County

#### **Jefferson County Building Permits**





# Building Permits – All 3 Counties Combined

### 2020 Total Permit by Type





## Building Permits – Eastern Idaho Counties

#### 2020 Building Permits





#### Social Media Polls

The RBDC is conducting polls with key questions each week. The goal of these polls is to see how households and individuals are being impact by the COVID-19 outbreak. Each week the RBDC will als