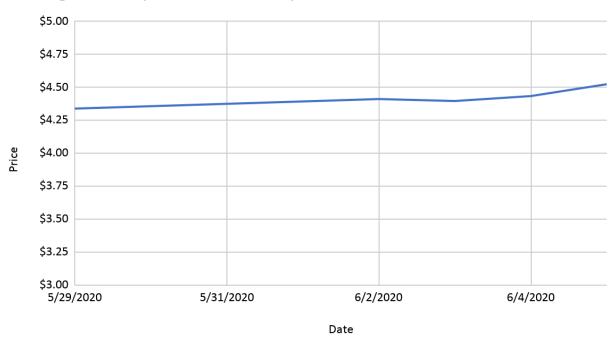

# Electricity Demand- Bonneville Power Administration

# Bonneville Power Administration Weekly Electricity Demand (MWh) May 29 -June 4

Source: <a href="https://www.eia.gov/beta/electricity/gridmonitor/expanded-view/custom/pending/LatestHourlyUSElectricityDemand-11/edit">https://www.eia.gov/beta/electricity/gridmonitor/expanded-view/custom/pending/LatestHourlyUSElectricityDemand-11/edit</a>