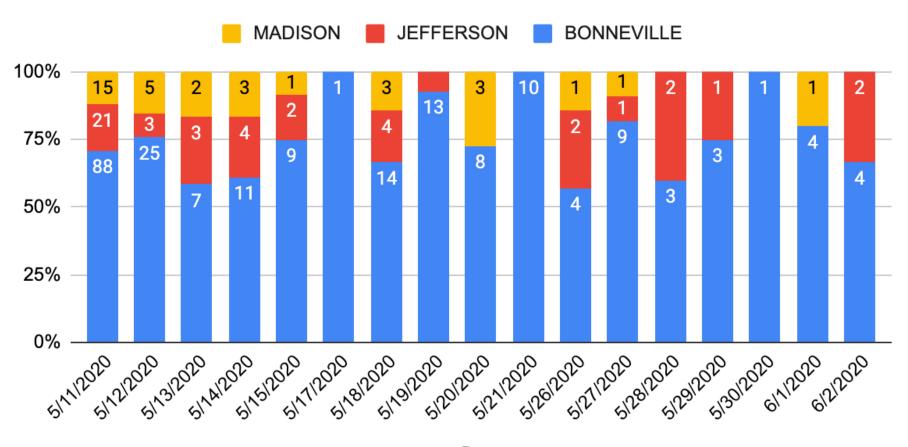

#### Jefferson County Initial Claims by Week

Source: https://public.tableau.com/profile/idlabor#!/vizhome/IdahoInitialClaims/Dashboard