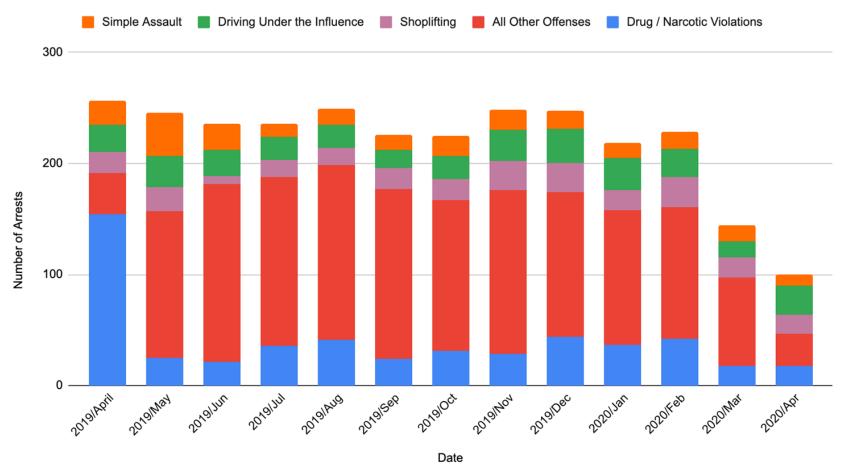

# Jefferson Criminal Activity and Arrests

#### Arrests for the Top 5 Offenses in Jefferson County (As of the end of April)

Compared to the population of 29,871 it is approximately 1 arrests per 1000 people in the first four months of 2020.

Compared to 2019, there was approximately 3 arrests per 1000 people in the first four months.

Which is a -66.98% decrease in the number of arrests.