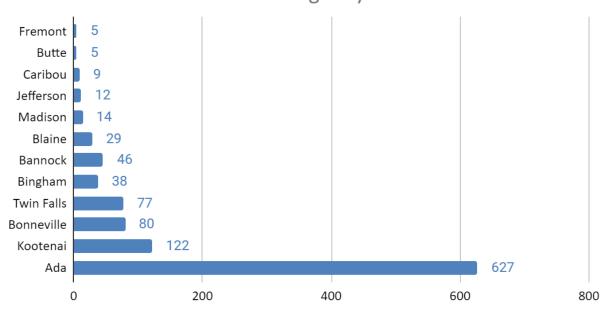

#### Idaho County Comparison Of New Claims Week Ending May 30

Source: https://public.tableau.com/profile/idlabor#!/vizhome/IdahoInitialClaims/Dashboard