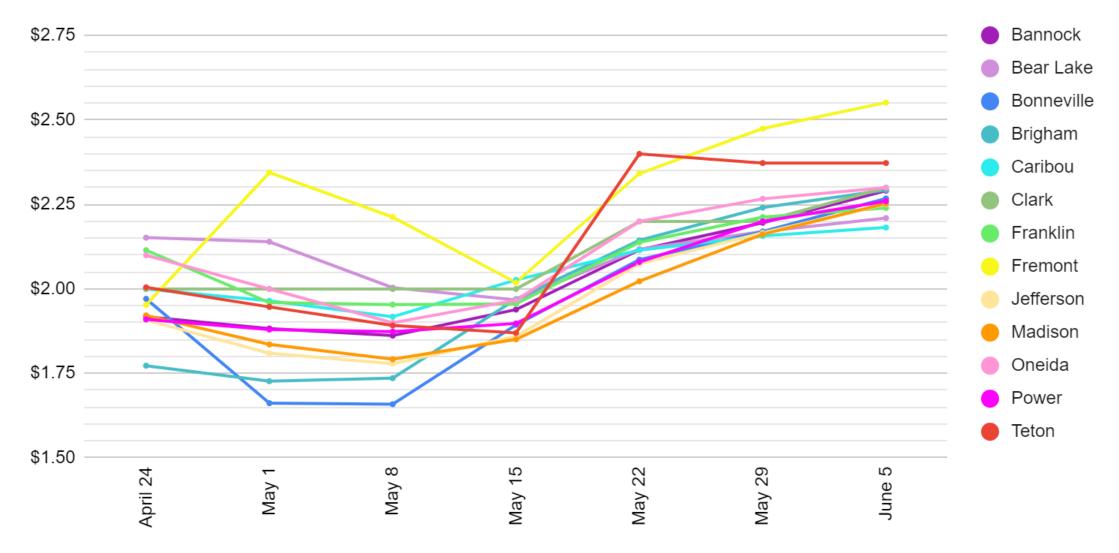

### Idaho Metro Gasoline Prices

### Idaho Falls Gasoline Prices

#### Idaho Falls Gasoline Prices

Idaho Falls' average regular gasoline price with previous year comparison.