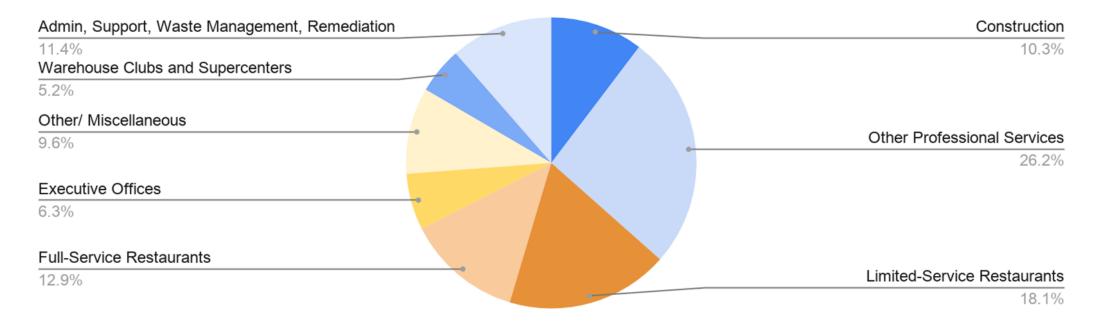

estHourlyUSElectricityDemand-11/edit">https://www.eia.gov/beta/electricity/gridmonitor/expanded-view/custom/pending/LatestHourlyUSElectricityDemand-11/edit</a>





### Electricity Demand-PacifiCorp East





### Job Openings Industry Overview

#### **Industry Openings by County**

As of June 5, 2020





# Job Openings Weekly Change by County

#### Weekly Change

Week of June 1 - Week of June 8





# Idaho Job Openings as a Percentage of Population



Eastern Idaho counties account for 12.74% of total Idaho population, and 8.82% of job openings.

Source: <u>Idaho Department of</u>
<u>Labor</u> and <u>World Population</u>
<u>Review</u>



# Eastern Idaho Job Openings Breakdown by Openings per County





### Job Openings - Bonneville County

#### Openings by Industry

As of June 5, 2020







### Job Openings - Bonneville County

#### Latest Job Openings by Employer:

- · East Idaho Credit Union
- Cargill
- Sonic Drive-In
- WinCo Foods
- Melaleuca
- Staples
- Camping World
- McDonald's
- Good Samaritan Society
- Cabela's
- Delta Defense LLC
- HCA, Hospital Corporation of America
- · Duane Reade
- Maverik
- Sparklight
- · Aaron's Inc
- · BP Americas, Inc.
- · Walgreens\*\*\*
- · HSS Inc
- · U-Haul
- Advance Auto Parts
- Jacobs
- · Delta Fire Systems, Inc.

- O'Reilly Automotive Stores, Inc.
- System One Services
- Idaho Division of Human Resources
- CDM Smith
- · Engineering System Solutions
- · Community Council of Idaho
- DB Reed Farm, Inc.
- Sherwin Williams
- Idaho National Laboratory
- Novitex
- · Idaho Falls C & B Operations LLC
- · Idaho Youth Ranch
- · Human Dynami