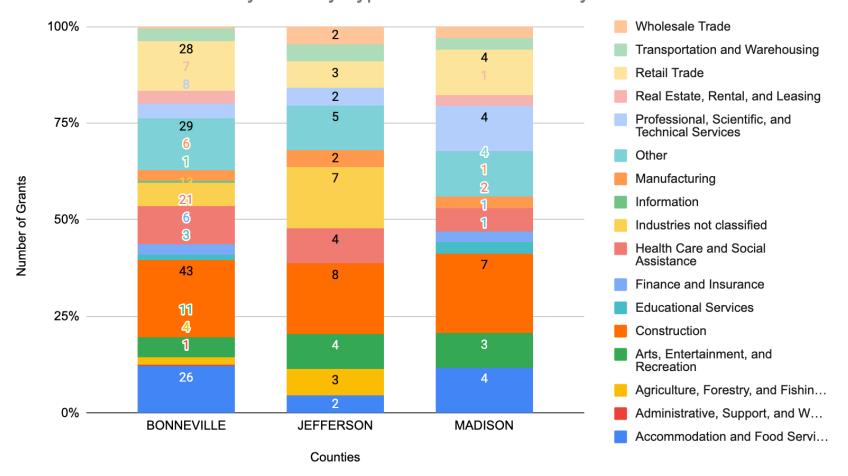

## Distribution of Grants per Industry

#### Small Business Grants by Industry Type for the month of May