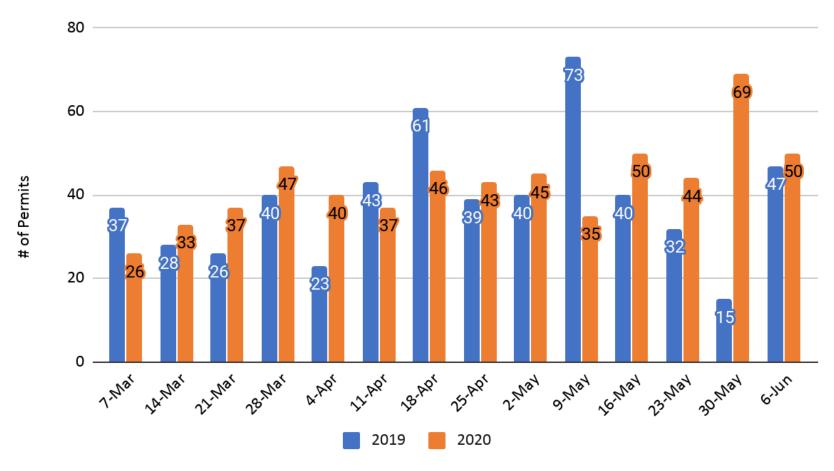

## Building Permits – Bonneville County

#### Bonneville County Building Permits