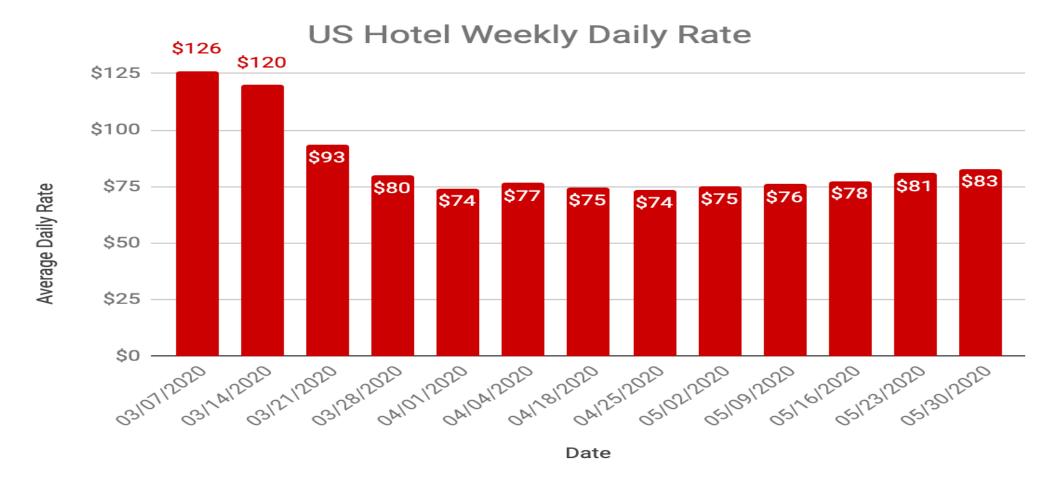

e, cars etc.?





In view of the general economic situation, do you think now is a good time or bad time for people to make major purchases?





In view of the general economic situation, do you think now is a good time or bad time for people to make major purchases?





In view of the general economic situation, do you think now is a good time or bad time for people to make major purchases?





### Social Media Comfort Levels

How comfortable do you feel going to the now reopened gyms and recreational facilities?





## Social Media Buying a Home Plan

Has COVID-19 set back your plans on buying a home?





Poll posted in the Facebook Groups: Life in Idaho Falls, I<3 life in Rexburg', I love Rigby and I'm allowed to talk about it" \*114 participants in poll

## US Hotel Weekly Data





## US Hotel Weekly Data

## **US Hotel Weekly Occupancy Data**





# Agricultural Weekly Prices

#### Average wheat prices received by farmers this week



#### Average potato prices received by farmers this week



- Wheat prices went up this week by 4.1%
- Potato prices went up this week by 8%
   Data for wheat was given by Idaho Farm Bureau Federation
   Data for Potatoes was pulled from USDA-Department of Agriculture



## Small Business Grants

# Small Business Grants in Bonneville, Madison, and Jefferson Counties





# Distribution of Grants by County

#### Small Business Grants for the State of Idaho

Total Number of Grants: 3976





## Distribution of Grants per Industry

#### Small Business Grants by Industry Type for the month of May





# Dollars Administered to Each Cou