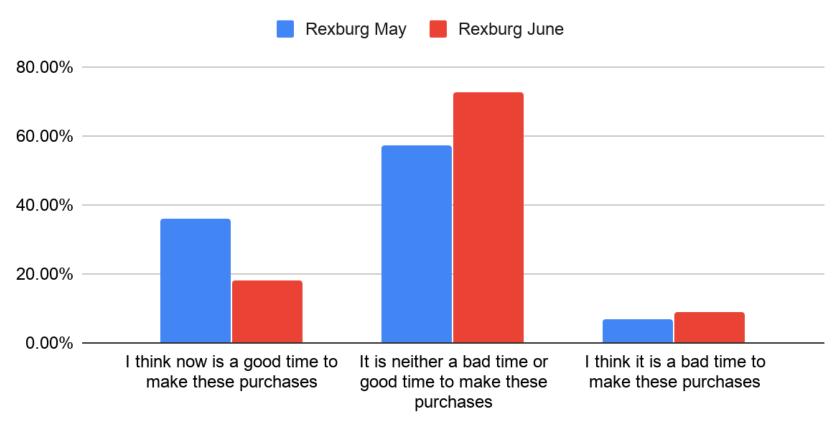

# Employment Change since COVID-19 and stay at home order in March

Do you think now is a good time or bad time for people to make major purchases such as furniture, household appliances, electronic devices, computer hardware, cars etc.?

In view of the general economic situation, do you think now is a good time or bad time for people to make major purchases?

In view of the general economic situation, do you think now is a good time or bad time for people to make major purchases?

In view of the general economic situation, do you think now is a good time or bad time for people to make major purchases?