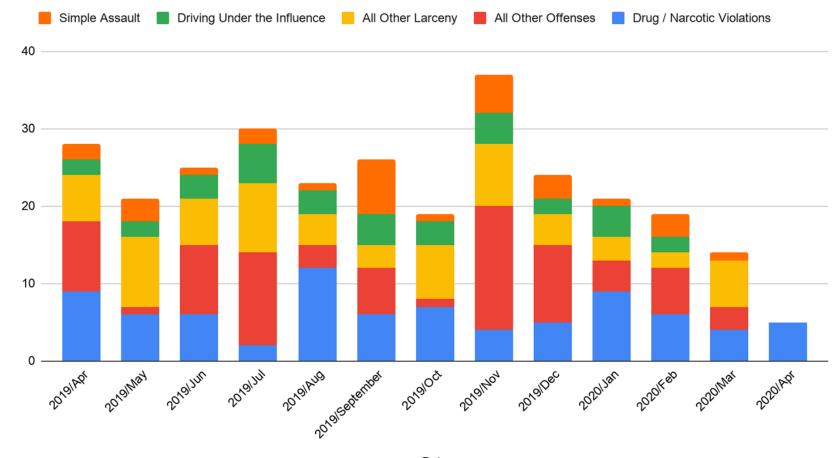

# Jefferson Criminal Activity and Arrests

#### Arrests for the Top 5 Offenses in Jefferson County (As of the end of April)

Compared to the population of 29,871 it is approximately 1 arrests per 1000 people in the first four months of 2020.

Compared to 2019, there was approximately 3 arrests per 1000 people in the first four months.

Which is a -66.98% decrease in the number of arrests.