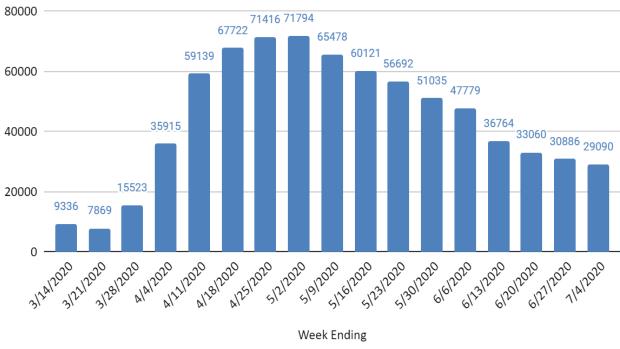

n **initial claim** is a claim filed by an unemployed individual after a separation from an employer. The claimant requests a determination of basic eligibility for the UI program. When an initial claim is filed with a state, certain programmatic activities take place and these result in activity counts including the count of initial claims. The count of initial claims for unemployment insurance is a leading economic indicator because it is an indication of emerging labor market conditions in the country. However, these are weekly administrative data which are difficult to seasonally adjust, making the series subject to some volatility.

Source: <a href="https://www.dol.gov/ui/data.pdf">https://www.dol.gov/ui/data.pdf</a>



# Weekly Unemployment Claims



#### Statewide Continued Claims





# Weekly Initial Unemployment Claims



### Jefferson County Initial Claims by Week





# Weekly Initial Unemployment Claims



### Blaine County Initial Claims by Week





### New Claims By Industry







20.00%

### Weekly Claims By Industry

### Statewide Initial Claims by Industry





# Job Openings Industry Overview

As of July 10, 2020







# Eastern Idaho Job Openings Weekly Percentage Change







# Job Openings - Bonneville County

### As of July 10, 2020





# Job Openings - Bonneville County

### Latest Job Openings by Employer:

- Fluor Idaho, LLC
- Intermountain Erectors, Inc.
- **BDI Insulation of Idaho Falls**
- Idaho National Laboratory
- Caleres, Inc.
- Admiral Beverage Corporation (Pepsi)
- **Hospital Corporation of America**
- **Granite Construction Incorpora