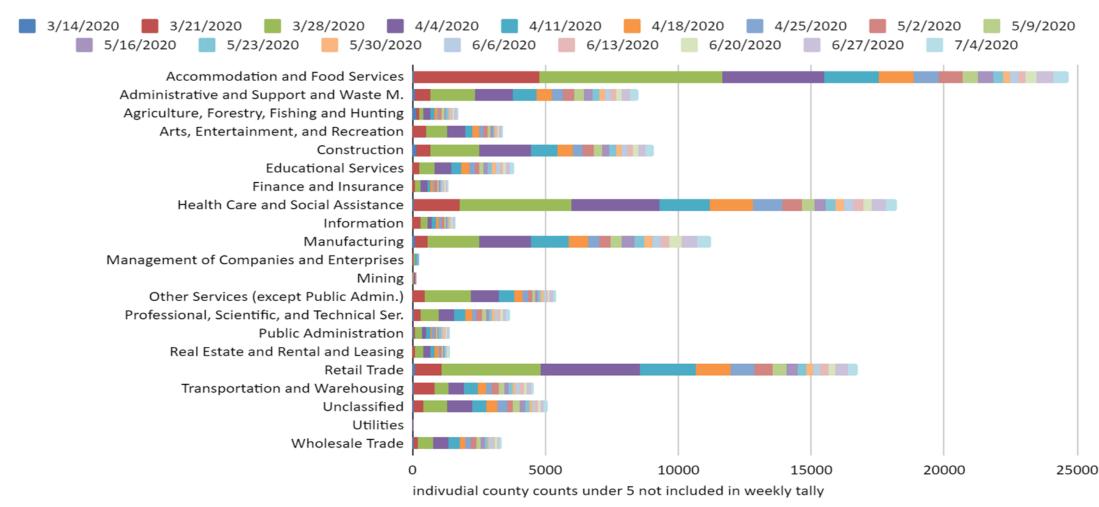

ity counts including the count of initial claims. The count of initial claims for unemployment insurance is a leading economic indicator because it is an indication of emerging labor market conditions in the country. However, these are weekly administrative data which are difficult to seasonally adjust, making the series subject to some volatility.

Source: <a href="https://www.dol.gov/ui/data.pdf">https://www.dol.gov/ui/data.pdf</a>



# Weekly Unemployment Claims



#### Statewide Continued Claims





# Weekly Initial Unemployment Claims



### Jefferson County Initial Claims by Week





# Weekly Initial Unemployment Claims



### Blaine County Initial Claims by Week





### New Claims By Industry







20.00%

### Weekly Claims By Industry

### Statewide Initial Claims by Industry





# Job Openings Industry Overview

As of July 10, 2020







# Eastern Idaho Job Openings Weekly Percentage Change







# Job Openings - Bonneville County

### As of July 10, 2020





# Job Openings - Bonneville County

### Latest Job Openings by Employer:

- Fluor Idaho, LLC
- Intermountain Erectors, Inc.
- **BDI Insulation of Idaho Falls**
- Idaho National Laboratory
- Caleres, Inc.
- Admiral Beverage Corporation (Pepsi)
- **Hospital Corporation of America**
- **Granite Construction Incorporated**
- **Good Samaritan Society**
- East Idaho Credit Union
- **Curtiss-Wright Corporation**
- Senske Services
- Walgreens
- BrightSpring Health Services
- Melaleuca
- Idaho Division of Human Resources
- Staples
- Office Depot
- **Home Depot**

- WinCo Foods
- Pilot Flying J
- FedEx Express
-