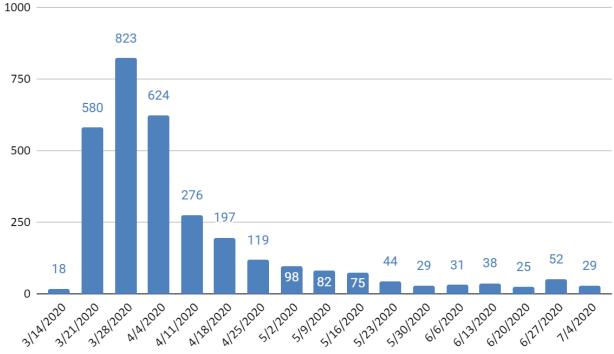

gram. When an initial claim is filed with a state, certain programmatic activities take place and these result in activity counts including the count of initial claims. The count of initial claims for unemployment insurance is a leading economic indicator because it is an indication of emerging labor market conditions in the country. However, these are weekly administrative data which are difficult to seasonally adjust, making the series subject to some volatility.

Source: <a href="https://www.dol.gov/ui/data.pdf">https://www.dol.gov/ui/data.pdf</a>



# Weekly Unemployment Claims



#### Statewide Continued Claims





# Weekly Initial Unemployment Claims



### Jefferson County Initial Claims by Week





# Weekly Initial Unemployment Claims



### Blaine County Initial Claims by Week





### New Claims By Industry







20.00%

### Weekly Claims By Industry

### Statewide Initial Claims by Industry





# Job Openings Industry Overview

As of July 10, 2020







# Eastern Idaho Job Openings Weekly Percentage Change







# Job Openings - Bonneville County

### As of July 10, 2020





# Job Openings - Bonneville County

### Latest Job Openings by Employer:

- Fluor Idaho, LLC
- Intermountain Erectors, Inc.
- **BDI Insulation of Idaho Falls**
- Idaho National Laboratory
- Caleres, Inc.
- Admiral Beverage Corporation (Pepsi)
- **Hospital Corporation of America**
- **Granite Construction Incorporated**
- **Good Samaritan Society**
- East Idaho Credit Union
- **Curtiss-Wright Corporation**
- Senske Services
- Walgreens
- BrightSpring Health Services
- Melaleuca
- Idaho