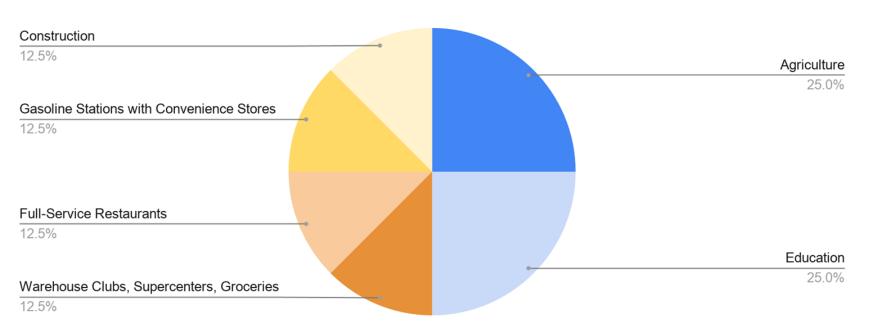

## Job Openings - Custer County

### As of July 10, 2020

### Job Openings by Employer:

- Idaho Division of Human Resources
- Doug O'Myer Construction
- Stinker Stores
- Sawmill Station LP
- · Idaho Dept Fish and Game
- · Village Square