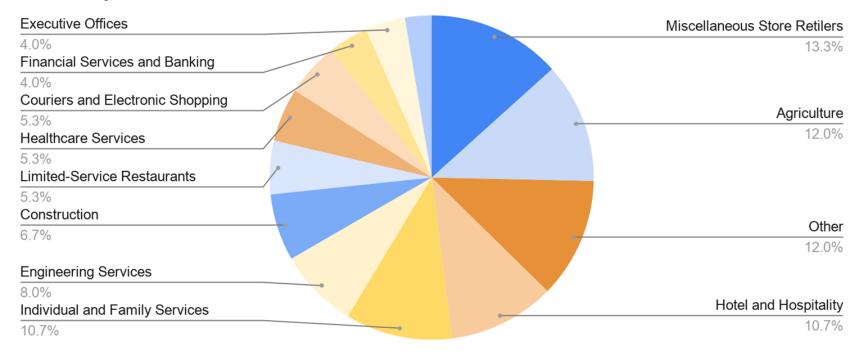

**ACLU** of Missouri

Dominos Pizza

Latest Job Openings by Employer:

Advantage Solutions

Starbucks Coffee Company

O'Reilly Automotive Stores, Inc

Vail Resorts Benchmark L&R Distributors

Hilton

Older Job Openings:

Serco Wells Fargo

Staples

TJX

**UPS\*\*\*** 

VCA\*\*\*

System One Services

Idaho Division of Human Resources

Albertsons\*\*\*

**DAL Global Services** 

Central Wyoming College

Lawrence Merchandising Services

Schneider

**KBR** 

Structures, Inc.

**HUB** International

Westat

McDonald's

Coca-Cola Bottling Company High

Country

\*\*\*COVID-19 Essential **US Foods** 

State of Wyoming

Majestic Mountain Iron, Inc

Companies listed in blue have 6 or more job offerings

Source: Idaho Department of Labor



## Job Openings - Blaine County

### As of July 10, 2020



\*\*\*COVID-19 Essential

Job

Companies listed in blue have 6 or more job offerings

Source: Idaho Department of Labor

#### Latest Job Openings by Employer:

- · Pioneer Federal Credit Union
- · Healthcare Services Group, Inc.
- · Zions Bancorporation
- Sun Valley Company
- St. Luke's Health System
- Hayden Beverage Company
- Natural Grocers
- FedEx Express
- Dick Yorks Auto Service & Towing

#### Older Job Openings:

- · Saltzer Health\*\*\*
- McDonald's
- · lululemon athletica
- Power Engineers
- · Glacier Bancorp
- · Dominos Pizza\*\*\*
- · Earth Elements Design Center
- · Realogy Holdings Corporation
- GoWireless
- Advantage Solutions
- · Bank of the West
- · Albertsons
- · UPS\*\*\*
- · O'Reilly Automotive Stores, Inc
- Lawrence Merchandising Services
- · Wells Fargo
- Atlantic Av