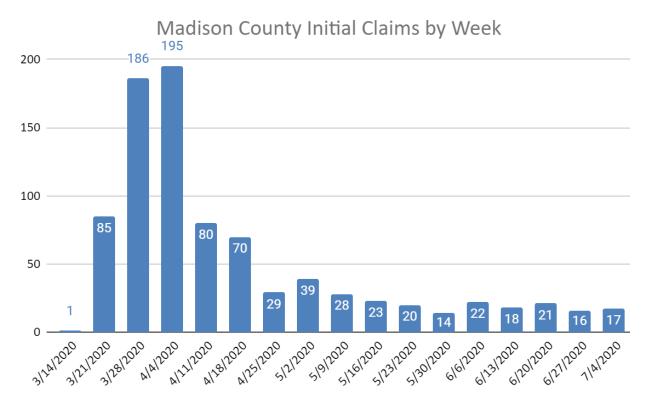

mination of basic eligibility for the UI program. When an initial claim is filed with a state, certain programmatic activities take place and these result in activity counts including the count of initial claims. The count of initial claims for unemployment insurance is a leading economic indicator because it is an indication of emerging labor market conditions in the country. However, these are weekly administrative data which are difficult to seasonally adjust, making the series subject to some volatility.

Source: <a href="https://www.dol.gov/ui/data.pdf">https://www.dol.gov/ui/data.pdf</a>



# Weekly Unemployment Claims



#### Statewide Continued Claims





# Weekly Initial Unemployment Claims



### Jefferson County Initial Claims by Week





# Weekly Initial Unemployment Claims



### Blaine County Initial Claims by Week





### New Claims By Industry







20.00%

### Weekly Claims By Industry

### Statewide Initial Claims by Industry





# Job Openings Industry Overview

As of July 10, 2020







# Eastern Idaho Job Openings Weekly Percentage Change







# Job Openings - Bonneville County

### As of July 10, 2020





# Job Openings - Bonneville County

### Latest Job Openings by Employer:

- Fluor Idaho, LLC
- Intermountain Erectors, Inc.
- **BDI Insulation of Idaho Falls**
- Idaho National Laboratory
- Caleres, Inc.
- Admiral Beverage Corporation (Pepsi)
- **Hospital Corporation of America**
- **Granite Construction Incorporated**
- **Good Samaritan Society**
- East Idaho Credit Union
- **Curtiss-Wright Corporation**
- Senske Services
- Walgreens
- Brigh