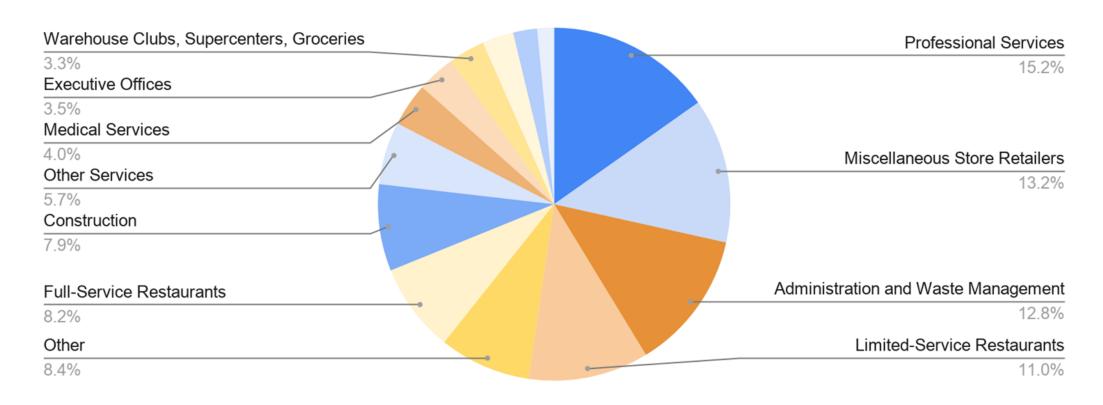

et conditions in the country. However, these are weekly administrative data which are difficult to seasonally adjust, making the series subject to some volatility.

Source: <a href="https://www.dol.gov/ui/data.pdf">https://www.dol.gov/ui/data.pdf</a>



# Weekly Unemployment Claims



#### Statewide Continued Claims





# Weekly Initial Unemployment Claims



### Jefferson County Initial Claims by Week





# Weekly Initial Unemployment Claims



### Blaine County Initial Claims by Week





### New Claims By Industry







20.00%

### Weekly Claims By Industry

### Statewide Initial Claims by Industry





# Job Openings Industry Overview

As of July 10, 2020







# Eastern Idaho Job Openings Weekly Percentage Change







# Job Openings - Bonneville County

### As of July 10, 2020





# Job Openings - Bonneville County

### Latest Job Openings by Employer:

- Fluor Idaho, LLC
- Intermountain Erectors, Inc.
- **BDI Insulation of Idaho Falls**
- Idaho National Laboratory
- Caleres, Inc.
- Admiral Beverage Corporation (Pepsi)
- **Hospital Corporation of America**
- **Granite Construction Incorporated**
- **Good Samaritan Society**
- East Idaho Credit Union
- **Curtiss-Wright Corporation**
- Senske Services
- Walgreens
- BrightSpring Health Services
- Melaleuca
- Idaho Division of Human Resources
- Staples
- Office Depot
- **Home Depot**

- WinCo Foods
- Pilot Flying J
- FedEx Express
- Altitude Development Group
- Papa John's International
- **Advance Auto Parts**
- Cabela's
- AdvancedHomeServices
- Aspen Dental
- Waste Connections, Inc.
- Progrexion
- **Natural Grocer