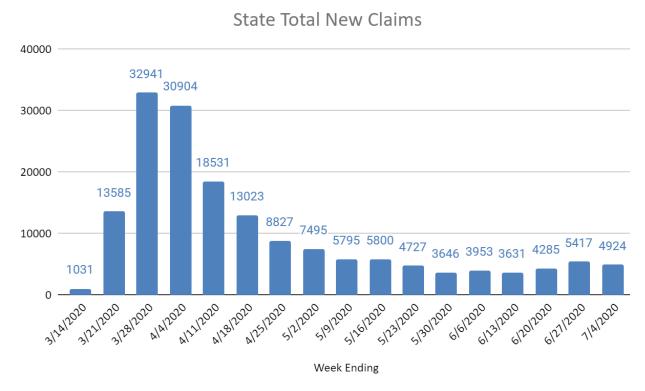

# Weekly Initial Unemployment Claims

### **Definitions**

An **initial claim** is a claim filed by an unemployed individual after a separation from an employer. The claimant requests a determination of basic eligibility for the UI program. When an initial claim is filed with a state, certain programmatic activities take place and these result in activity counts including the count of initial claims. The count of initial claims for unemployment insurance is a leading economic indicator because it is an indication of emerging labor market conditions in the country. However, these are weekly administrative data which are difficult to seasonally adjust, making the series subject to some volatility.

Source: <a href="https://www.dol.gov/ui/data.pdf">https://www.dol.gov/ui/data.pdf</a>

# Weekly Unemployment Claims