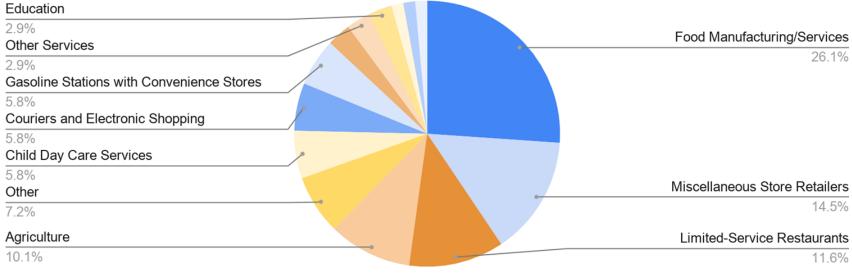

Matt's Custom Meats, Inc.





# Job Openings - Lemhi County

### As of July 10, 2020



Source: <u>Idaho Department of Labor</u>

#### Latest Job Openings by Employer:

- Steele Memorial Medical Center\*\*\*
- Air Methods Corporation\*\*\*
- Strictly Sprinklers
- · The Dusty Mule Bar & Grill
- · Development Workshop, Inc.
- O'Reilly Auto Parts

#### Older Job Openings:

- Bri-Easy Shipping
- · UPS\*\*\*
- Murdoch's Ranch & Home Supply
- Schneider
- Verdell Olson Ranch
- Quality Motors
- Salmon Super 8
- Wellard Constructors
- Peterson Metal Products LLC
- Lemhi's Afterschool Promise
- Gary Beers Construction
- · River Cinemas
- · River Shuttles

\*\*\*COVID-19 Essential Job

Companies listed in blue have 6 or more job offerings



## Job Openings - Teton County

### As of July 10, 2020



Maverik

**Enterprise Holdings** 

**ACLU** of Missouri

Dominos Pizza

Latest Job Openings by Employer:

Advantage Solutions

Starbucks Coffee Company

O'Reilly Automotive Stores, Inc

Vail Resorts Benchmark L&R Distributors

Hilton

Older Job Openings:

Serco Wells Fargo

Staples

TJX

**UPS\*\*\*** 

VCA\*\*\*

System One Services

Idaho Division of Human Resources

Albertsons\*\*\*

**DAL Global Services** 

Central Wyoming College

Lawrence Merchandising Services

Schneider

**KBR** 

Structures, Inc.

**HUB** International

Westat

McDonald's

Coca-Cola Bottling Company High

Country

\*\*\*COVID-19 Essential **US Foods** 

State of Wyoming

Majestic Mountain Iron, Inc

Companies listed in blue have 6 or more job offerings

Source: Idaho Department of Labor



## Job Openings - Bla