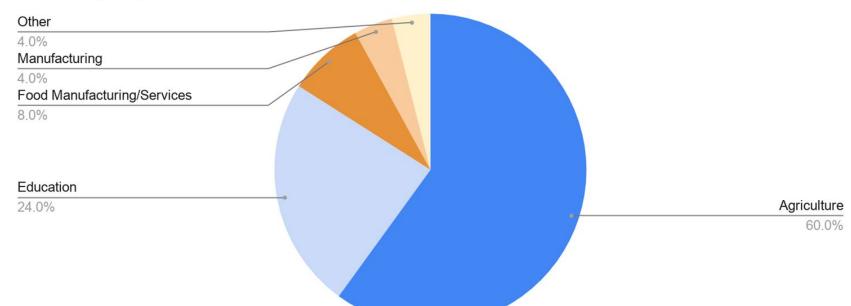

### New Claims By Industry

20.00%

### Weekly Claims By Industry

### Statewide Initial Claims by Industry