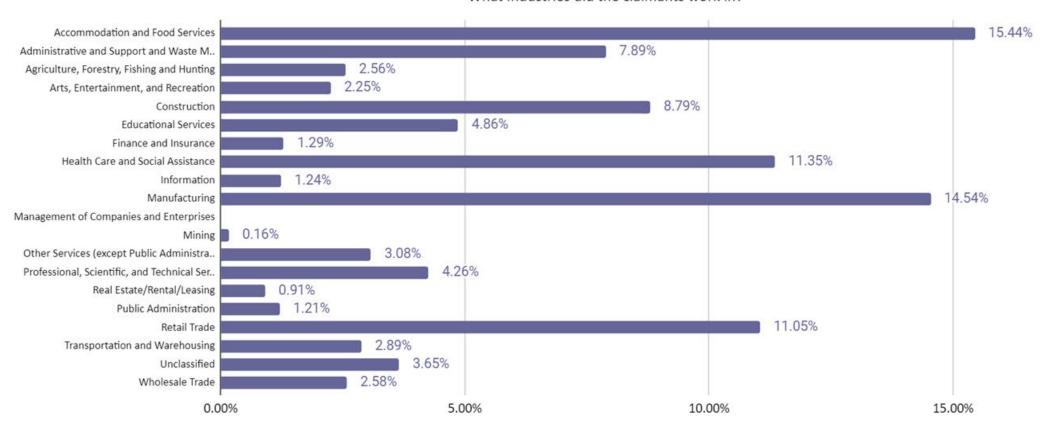

ed with a state, certain programmatic activities take place and these result in activity counts including the count of initial claims. The count of initial claims for unemployment insurance is a leading economic indicator because it is an indication of emerging labor market conditions in the country. However, these are weekly administrative data which are difficult to seasonally adjust, making the series subject to some volatility.

Source: <a href="https://www.dol.gov/ui/data.pdf">https://www.dol.gov/ui/data.pdf</a>



# Weekly Unemployment Claims



#### Statewide Continued Claims





# Weekly Initial Unemployment Claims



### Jefferson County Initial Claims by Week





# Weekly Initial Unemployment Claims



### Blaine County Initial Claims by Week





### New Claims By Industry







20.00%

### Weekly Claims By Industry

### Statewide Initial Claims by Industry





# Job Openings Industry Overview

As of July 10, 2020







# Eastern Idaho Job Openings Weekly Percentage Change







# Job Openings - Bonneville County

### As of July 10, 2020





# Job Openings - Bonneville County

### Latest Job Openings by Employer:

- Fluor Idaho, LLC
- Intermountain Erectors, Inc.
- **BDI Insulation of Idaho Falls**
- Idaho National Laboratory
- Caleres, Inc.
- Admiral Beverage Corporation (Pepsi)
- **Hospital Corporation of America**
- **Granite Construction Incorporated**
- **Good Samaritan Society**
- East Idaho Credit Union
- **Curtiss-Wright Corporation**
- Senske Services
- Walgreens
- BrightSpring Health Services
- Melaleuca
- Idaho Division of Human Resources
- Stap