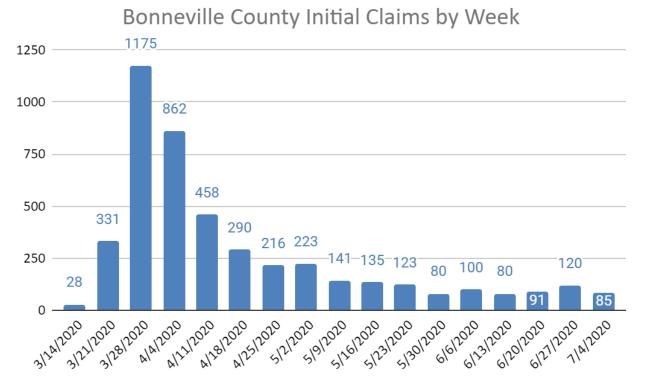

# Weekly Initial Unemployment Claims

### Jefferson County Initial Claims by Week