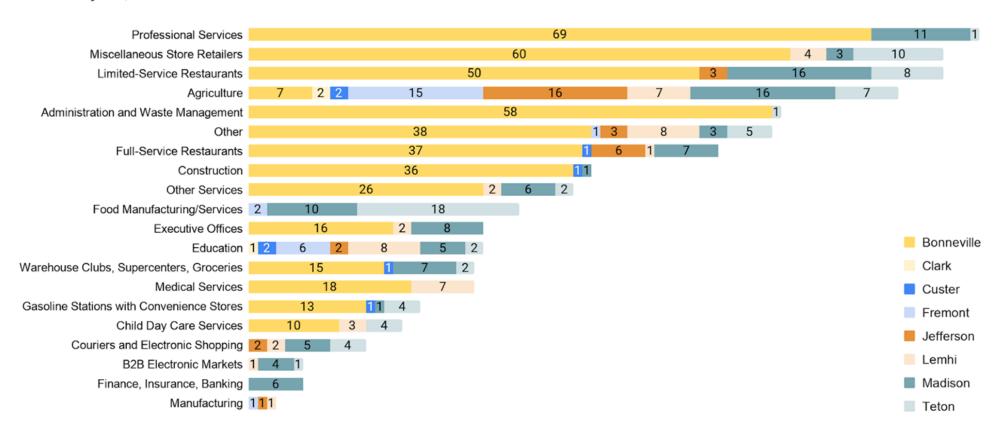

of initial claims for unemployment insurance is a leading economic indicator because it is an indication of emerging labor market conditions in the country. However, these are weekly administrative data which are difficult to seasonally adjust, making the series subject to some volatility.

Source: <a href="https://www.dol.gov/ui/data.pdf">https://www.dol.gov/ui/data.pdf</a>



# Weekly Unemployment Claims



#### Statewide Continued Claims





# Weekly Initial Unemployment Claims



### Jefferson County Initial Claims by Week





# Weekly Initial Unemployment Claims



### Blaine County Initial Claims by Week





### New Claims By Industry







20.00%

### Weekly Claims By Industry

### Statewide Initial Claims by Industry





# Job Openings Industry Overview

As of July 10, 2020







# Eastern Idaho Job Openings Weekly Percentage Change







# Job Openings - Bonneville County

### As of July 10, 2020





# Job Openings - Bonneville County

### Latest Job Openings by Employer:

- Fluor Idaho, LLC
- Intermountain Erectors, Inc.
- **BDI Insulation of Idaho Falls**
- Idaho National Laboratory
- Caleres, Inc.
- Admiral Beverage Corporation (Pepsi)
- **Hospital Corporation of America**
- **Granite Construction Incorporated**
- **Good Samaritan Society**
- East Idaho Credit Union
- **Curtiss-Wright Corporation**
- Senske Services
- Walgreens
- BrightSpring Health Services
- Melaleuca
- Idaho Division of Human Resources
- Staples
- Office Depot
- **Home Depot**

- WinCo Foods
- Pilot Flying J
- FedEx Express
- Altitude Development Group
- Papa John's International
- *