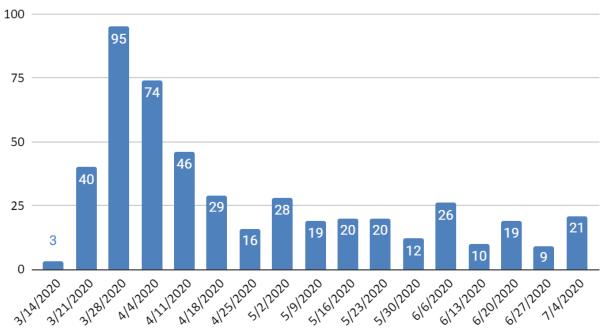

an employer. The claimant requests a determination of basic eligibility for the UI program. When an initial claim is filed with a state, certain programmatic activities take place and these result in activity counts including the count of initial claims. The count of initial claims for unemployment insurance is a leading economic indicator because it is an indication of emerging labor market conditions in the country. However, these are weekly administrative data which are difficult to seasonally adjust, making the series subject to some volatility.

Source: <a href="https://www.dol.gov/ui/data.pdf">https://www.dol.gov/ui/data.pdf</a>



# Weekly Unemployment Claims



#### Statewide Continued Claims





# Weekly Initial Unemployment Claims



### Jefferson County Initial Claims by Week





# Weekly Initial Unemployment Claims



### Blaine County Initial Claims by Week





### New Claims By Industry







20.00%

### Weekly Claims By Industry

### Statewide Initial Claims by Industry





# Job Openings Industry Overview

As of July 10, 2020







# Eastern Idaho Job Openings Weekly Percentage Change







# Job Openings - Bonneville County

### As of July 10, 2020





# Job Openings - Bonneville County

### Latest Job Openings by Employer:

- Fluor Idaho, LLC
- Intermountain Erectors, Inc.
- **BDI Insulation of Idaho Falls**
- Idaho National Laboratory
- Caleres, Inc.
- Admiral Beverage Corporation (Pepsi)
- **Hospital Corporation of America**
- **Granite Construction Incorporated**
- **Good Samaritan Society**
- East Idaho Credit Union
- **Curtiss-Wright Corporati