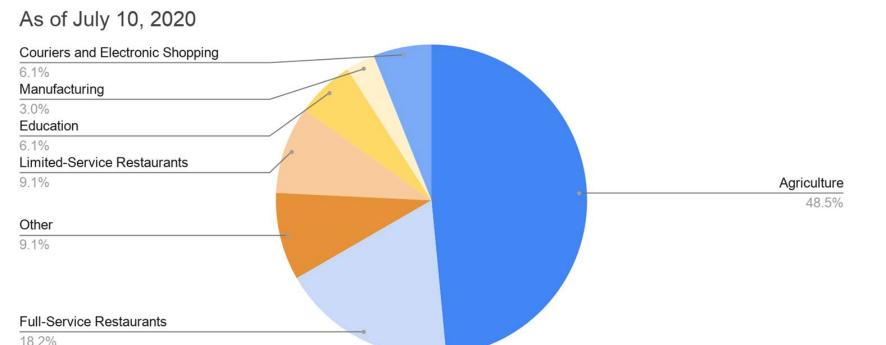

## Job Openings - Custer County

### As of July 10, 2020

### Job Openings by Employer:

- Idaho Division of Human Resources
- Doug O'Myer Construction
- Stinker Stores
- Sawmill Station LP
- · Idaho Dept Fish and Game
- · Village Square