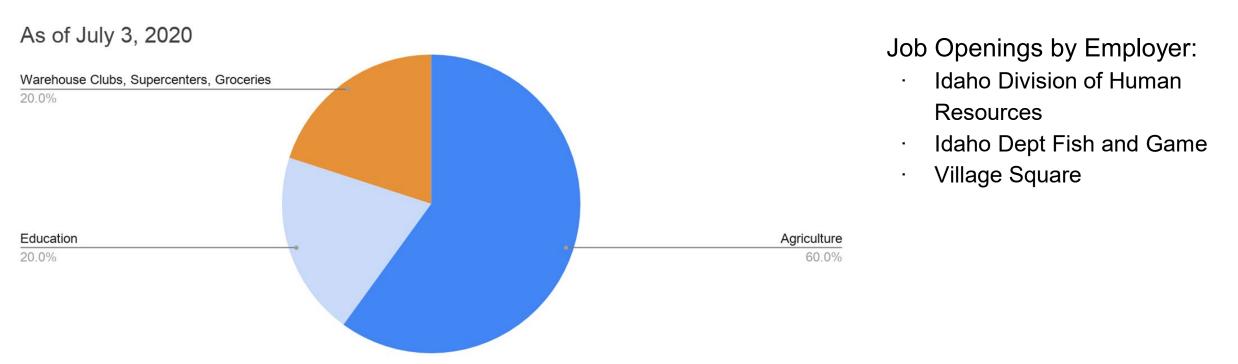

# Job Openings - Jefferson County

Latest Job Openings by Employer:

- AdvancedHomeServices
- Advantage Employer Solutions, LLC
  - AAA All About Asphalt Paving

Agriculture 56.4% Older Job Openings:

- · O'Reilly Automotive Stores, Inc
- Idaho Division of Human Resources
- Pizza Hut
- · Maverik