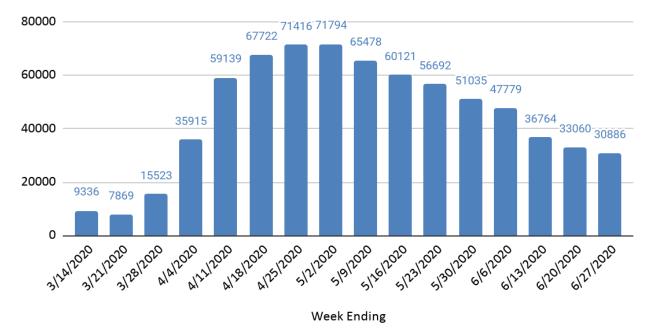

Weekly Initial Unemployment Claims

# Definitions

An **initial claim** is a claim filed by an unemployed individual after a separation from an employer. The claimant requests a determination of basic eligibility for the UI program. When an initial claim is filed with a state, certain programmatic activities take place and these result in activity counts including the count of initial claims. The count of initial claims for unemployment insurance is a leading economic indicator because it is an indication of emerging labor market conditions in the country. However, these are weekly administrative data which are difficult to seasonally adjust, making the series subject to some volatility.



### Weekly Unemployment Claims



State Total New Claims

Week Ending

Statewide Continued Claims



RBDC

Source: Idaho Department of Labor https://public.tableau.com/profile/idlabor#!/vizhome/IdahoInitialClaims/Dashboard

## Weekly Initial Unemployment Claims



### Jefferson County Initial Claims by Week





## Weekly Initial Unemployment Claims





### New Claims By Industry

#### What Industries did the claimants work in?





20.00%

### Weekly Claims By Industry

### Statewide Initial Claims by Industry



RBDC

Source: Idaho Department of Labor

https://public.tableau.com/profile/idlabor#!/vizhome/IdahoInitialClaims/Dashboard

### Regional County Comparison

### Unemployment Rates for Metropolitan Areas



Source: <u>https://www.bls.gov/web/metro/laummtrk.htm</u>



### Job Openings Industry Overview

### As of July 3, 2020





Source: Idaho Department of Labor

### Eastern I