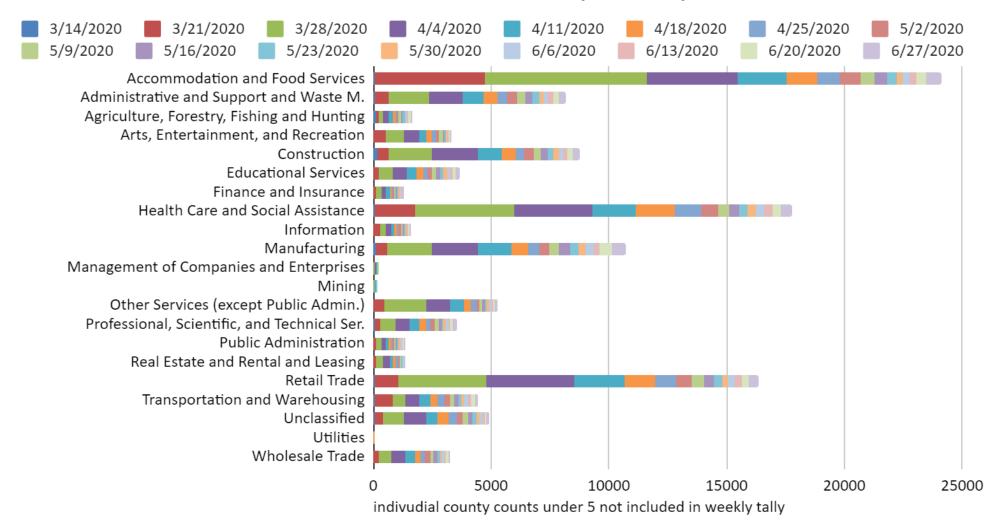

## Weekly Initial Unemployment Claims

### Jefferson County Initial Claims by Week