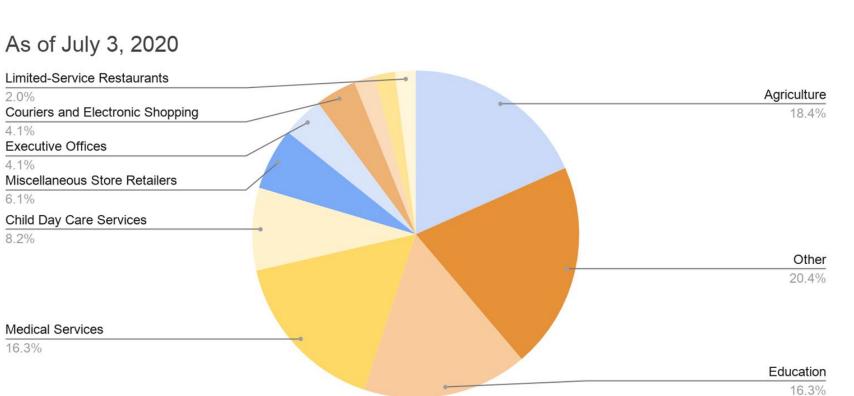

### Eastern Idaho June Overview, Job Openings Weekly Percentage Change

# Job Openings - Bonneville County