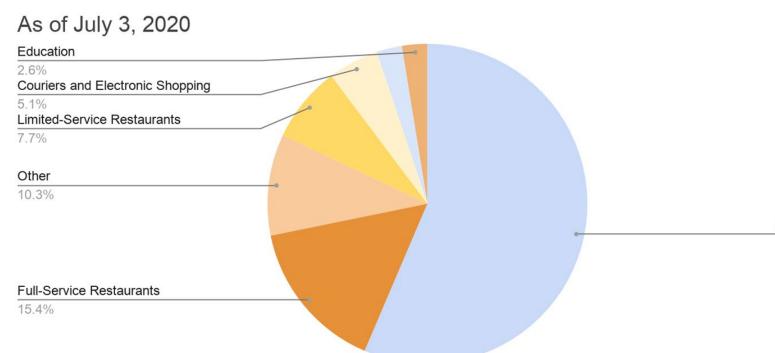

### Job Openings Industry Overview

### As of July 3, 2020

Source: Idaho Department of Labor