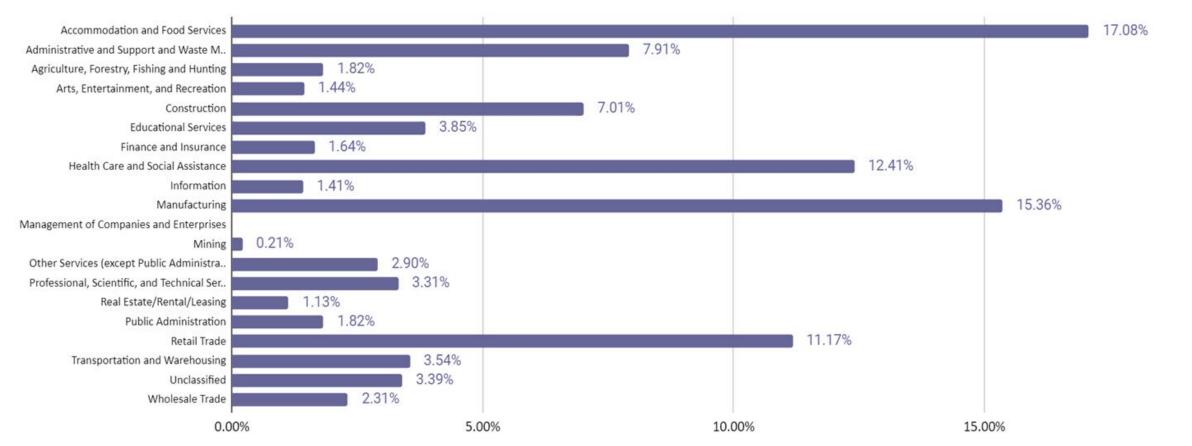

### New Claims By Industry

#### What Industries did the claimants work in?

20.00%

### Weekly Claims By Industry

### Statewide Initial Claims by Industry

RBDC

Source: Idaho Department of Labor

https://public.tableau.com/profile/idlabor#!/vizhome/IdahoInitialClaims/Dashboard