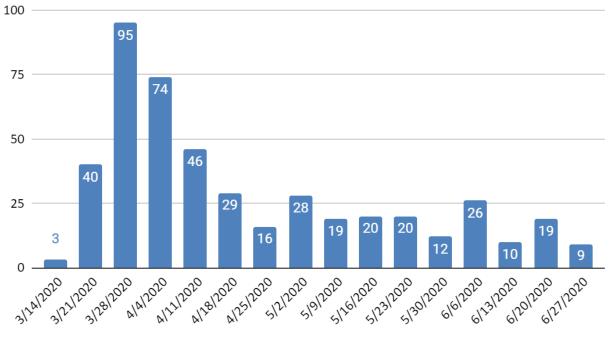

ty for the UI program. When an initial claim is filed with a state, certain programmatic activities take place and these result in activity counts including the count of initial claims. The count of initial claims for unemployment insurance is a leading economic indicator because it is an indication of emerging labor market conditions in the country. However, these are weekly administrative data which are difficult to seasonally adjust, making the series subject to some volatility.



### Weekly Unemployment Claims



State Total New Claims

Week Ending

Statewide Continued Claims



RBDC

Source: Idaho Department of Labor https://public.tableau.com/profile/idlabor#!/vizhome/IdahoInitialClaims/Dashboard

## Weekly Initial Unemployment Claims



### Jefferson County Initial Claims by Week





## Weekly Initial Unemployment Claims





### New Claims By Industry

#### What Industries did the claimants work in?





20.00%

### Weekly Claims By Industry

### Statewide Initial Claims by Industry



RBDC

Source: Idaho Department of Labor

https://public.tableau.com/profile/idlabor#!/vizhome/IdahoInitialClaims/Dashboard

### Regional County Comparison

### Unemployment Rates for Metropolitan Areas



Source: <u>https://www.bls.gov/web/metro/laummtrk.htm</u>



### Job Openings Industry Overview

### As of July 3, 2020





Source: Idaho Department of Labor

### Eastern Idaho June Overview, Job Openings Weekly Percentage Change





# Job Openings - Bonneville County

### As of July 3, 2020

| Agriculture                              | Professional Services               |
|----