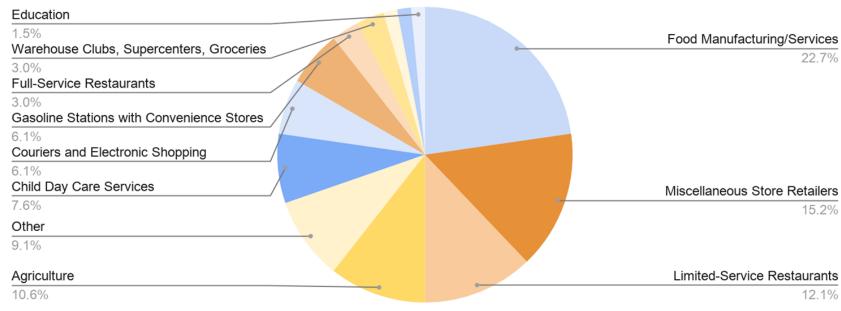

### As of July 3, 2020

| Agriculture                              | Professional Services               |
|------------------------------------------|-------------------------------------|
| 2.6%                                     | 8 million                           |
| Warehouse Clubs, Supercenters, Groceries | 16.6%                               |
| 3.3%                                     |                                     |
| Other Services                           |                                     |
| 6.3%                                     |                                     |
| Executive Offices                        | Miscellaneous Store Retailers       |
| 3.7%                                     | 8                                   |
| Medical Services                         | 12.4%                               |
| 4.6%                                     |                                     |
| Full-Service Restaurants                 |                                     |
| 8.1%                                     |                                     |
| Other                                    | Administration and Waste Management |
| 7.2%                                     | 11.8%                               |
|                                          | Limited Comics Destaurants          |
| Construction                             | Limited-Service Restaurants         |
| 9.8%                                     | 10.2%                               |

### Job Openings - Bonneville County