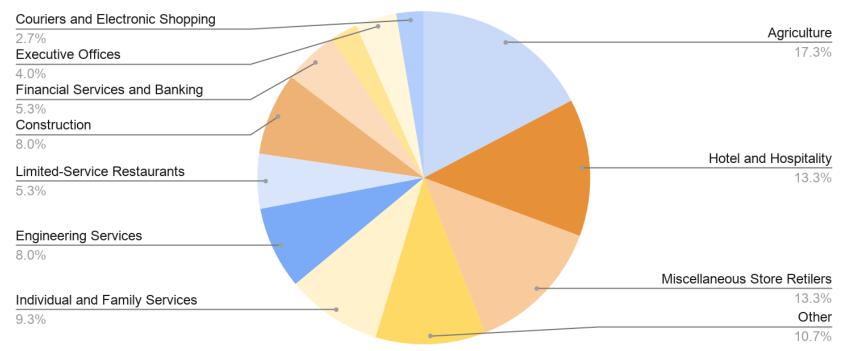

### New Claims By Industry

#### What Industries did the claimants work in?

20.00%

### Weekly Claims By Industry

### Statewide Initial Claims by Industry

RBDC

Source: Idaho Department of Labor

https://public.tableau.com/profile/idlabor#!/vizhome/IdahoInitialClaims/Dashboard