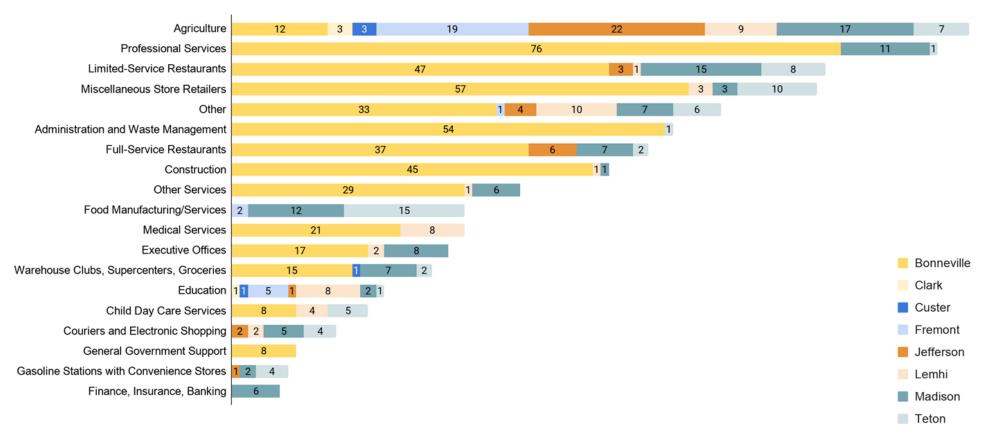

ew Claims

Week Ending

Statewide Continued Claims



RBDC

Source: Idaho Department of Labor https://public.tableau.com/profile/idlabor#!/vizhome/IdahoInitialClaims/Dashboard

## Weekly Initial Unemployment Claims



### Jefferson County Initial Claims by Week





## Weekly Initial Unemployment Claims





### New Claims By Industry

#### What Industries did the claimants work in?





20.00%

### Weekly Claims By Industry

### Statewide Initial Claims by Industry



RBDC

Source: Idaho Department of Labor

https://public.tableau.com/profile/idlabor#!/vizhome/IdahoInitialClaims/Dashboard

### Regional County Comparison

### Unemployment Rates for Metropolitan Areas



Source: <u>https://www.bls.gov/web/metro/laummtrk.htm</u>



### Job Openings Industry Overview

### As of July 3, 2020





Source: Idaho Department of Labor

### Eastern Idaho June Overview, Job Openings Weekly Percentage Change





# Job Openings - Bonneville County

### As of July 3, 2020

| Agriculture                              | Professional Services               |
|------------------------------------------|-------------------------------------|
| 2.6%                                     | 8 million                           |
| Warehouse Clubs, Supercenters, Groceries | 16.6%                               |
| 3.3%                                     |                                     |
| Other Services                           |                                     |
| 6.3%                                     |                                     |
| Executive Offices                        |