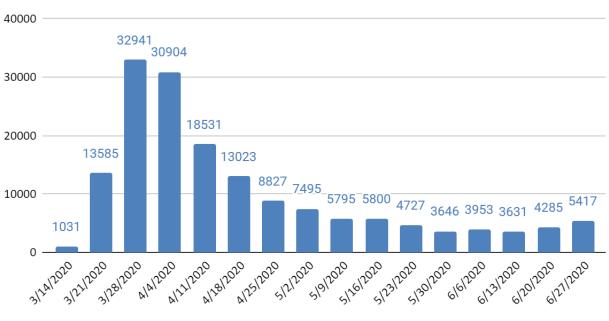

### Weekly Unemployment Claims

State Total New Claims

Week Ending

Statewide Continued Claims

RBDC

Source: Idaho Department of Labor https://public.tableau.com/profile/idlabor#!/vizhome/IdahoInitialClaims/Dashboard