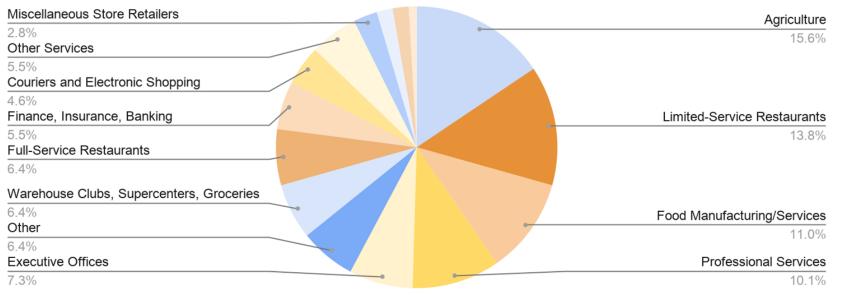

### Job Openings Industry Overview

### As of July 3, 2020

Source: Idaho Department of Labor