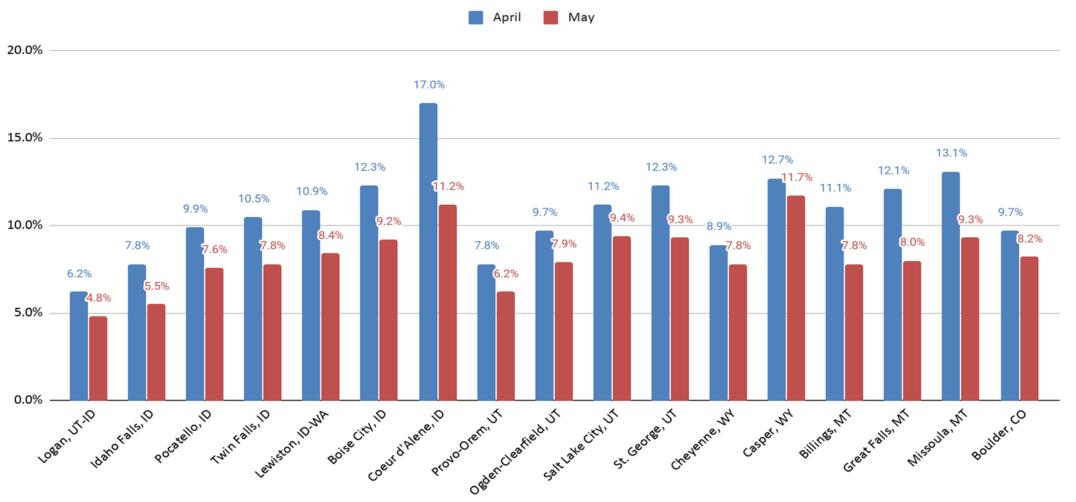

### Regional County Comparison

### Unemployment Rates for Metropolitan Areas

Source: <u>https://www.bls.gov/web/metro/laummtrk.htm</u>