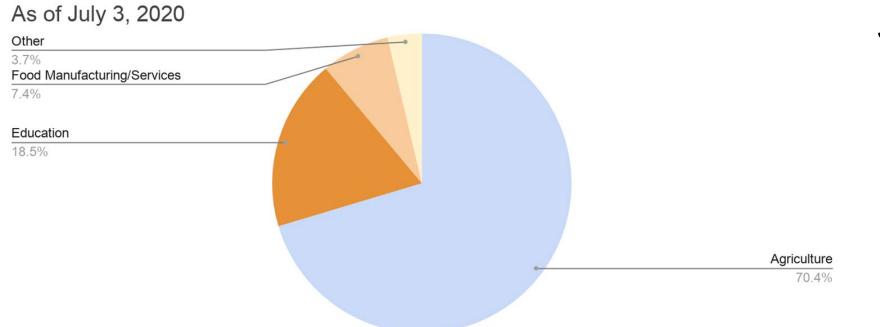

### Job Openings Industry Overview

### As of July 3, 2020

Source: Idaho Department of Labor