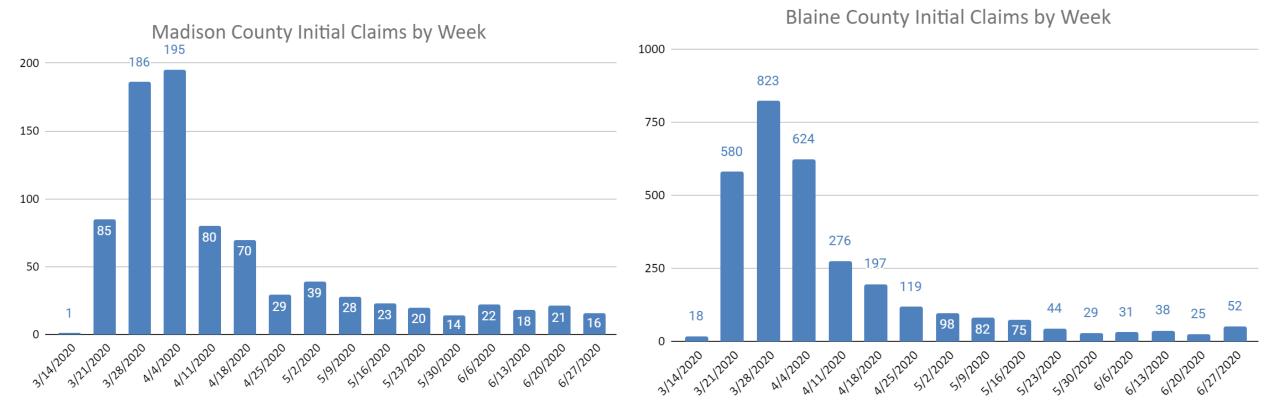

### New This Week

- State Total New Claims went up this week while Statewide Continued Claims dropped
- Bonneville and Blaine Counties Initial Claims went up this week while Jefferson and Madison Counties Initial Claims dropped
- Top Industry New Claims are from Accomodations and Food Service, Manufacturing, Retail, and Healthcare and Social Assistance

### Regional County Comparison