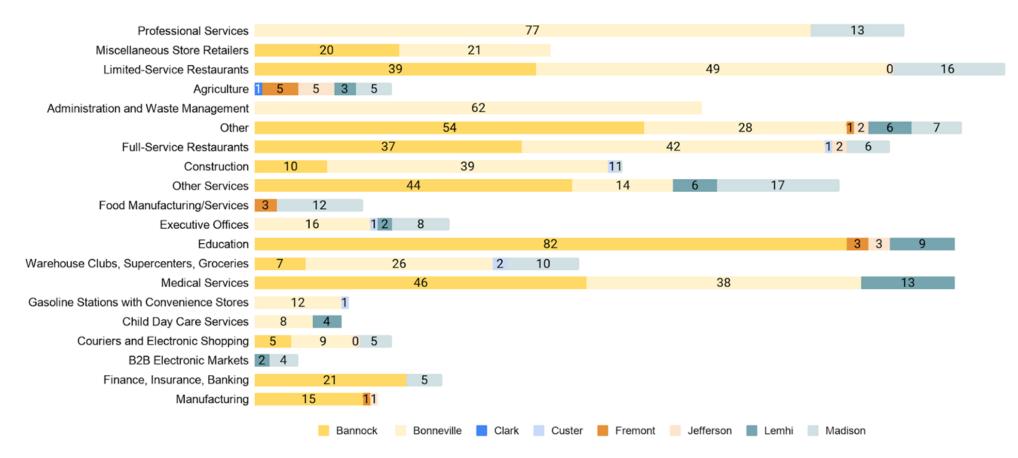

### Job Openings Industry Overview

#### As of August 10, 2020

## Job Openings - Bannock County