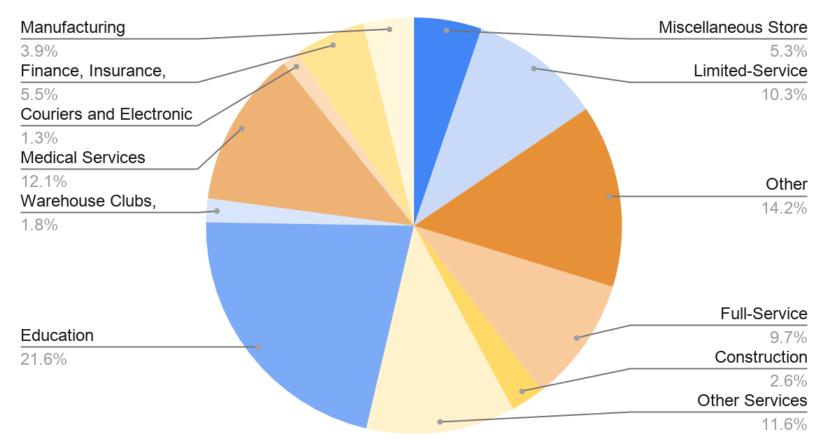

## Job Openings - Bonneville County

#### As of August 10, 2020

| Gasoline Stations with Convenience Stores | Professional Services               |
|-------------------------------------------|-------------------------------------|
| 2.7%                                      | 17.1%                               |
| Warehouse Clubs, Supercenters, Groceries  | 17.170                              |
| 5.8%                                      |                                     |
| Executive Offices                         | Miscellaneous Store Retailers       |
| 3.6%                                      | 4.7%                                |
| Medical Services                          |                                     |
| 8.4%                                      |                                     |
| Other Services                            | Administration and Waste Management |
| 3.1%                                      | 13.8%                               |
| Construction                              |                                     |
| 8.7%                                      | Limited-Service Restaurants         |
|                                           | 10.9%                               |
| Full-Service Restaurants                  | Other                               |
| 9.3%                                      | 6.2%                                |

Source: Idaho Department of Labor