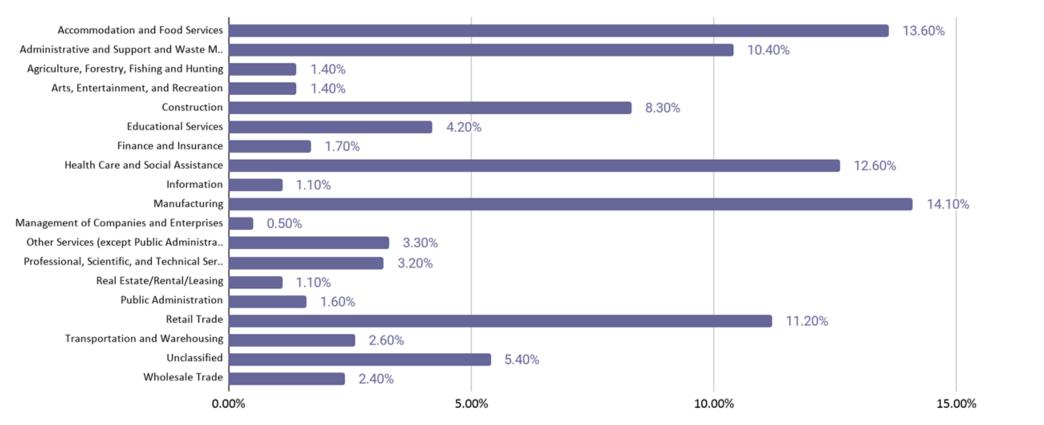

#### What Industries did the claimants work in?

20.00%

#### Weekly Claims By Industry

#### Statewide Initial Claims by Industry

indivudial county counts under 5 not included in weekly tally