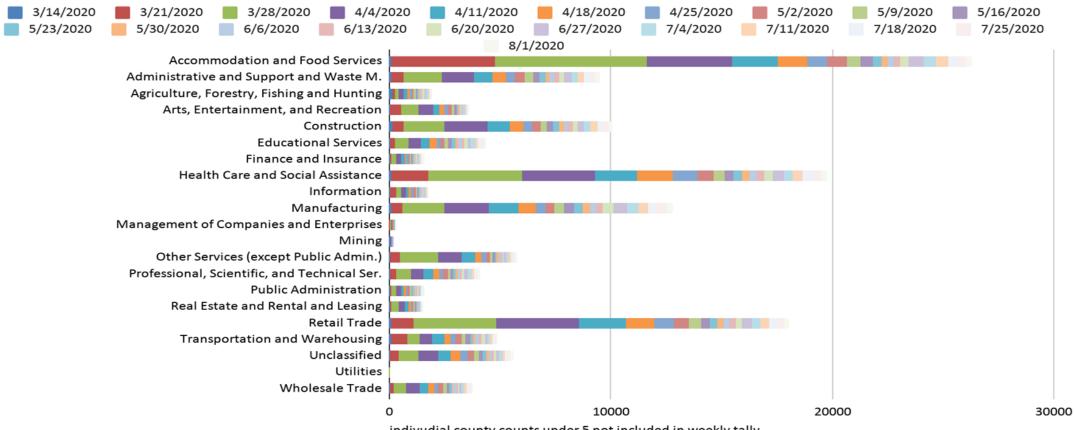

#### New Claims By Industry

#### Weekly Claims By Industry

#### Statewide Initial Claims by Industry

indivudial county counts under 5 not included in weekly tally