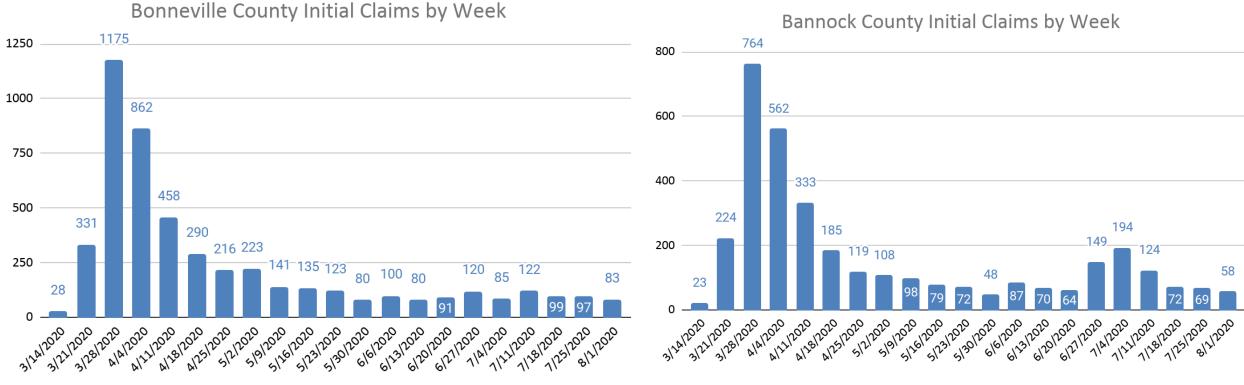

rogram. When an initial claim is filed with a state, certain programmatic activities take place and these result in activity counts including the count of initial claims. The count of initial claims for unemployment insurance is a leading economic indicator because it is an indication of emerging labor market conditions in the country. However, these are weekly administrative data which are difficult to seasonally adjust, making the series subject to some volatility.



### Weekly Unemployment Claims

State Total New Claims

Statewide Continued Claims





Source: Idaho Department of Labor https://public.tableau.com/profile/idlabor#!/vizhome/IdahoInitialClaims/Dashboard

## Weekly Initial Unemployment Claims





Blaine County Initial Claims by Week

## Weekly Initial Unemployment Claims





#### New Claims By Industry



#### What Industries did the claimants work in?



20.00%

#### Weekly Claims By Industry

#### Statewide Initial Claims by Industry



indivudial county counts under 5 not included in weekly tally



### Job Openings Industry Overview

#### As of August 10, 2020





## Job Openings - Bannock County

#### As of August 10, 2020



Latest Job openings by Employer:

- The Idaho Foodbank
- PAE Aviation and Technical Services LLC
- · Brookdale Senior Living
- Encompass Home Health
- · Interior, Bureau of Indian Affairs
- Idaho Division of Human Resources
- · Office Depot
- Idaho Division of Human Resources
- Lowe's
- Western State Equipment
   Company



### Job Openings - Blaine County

#### As of August 10, 2020



Latest Job Openings by Employer: Earth Ele