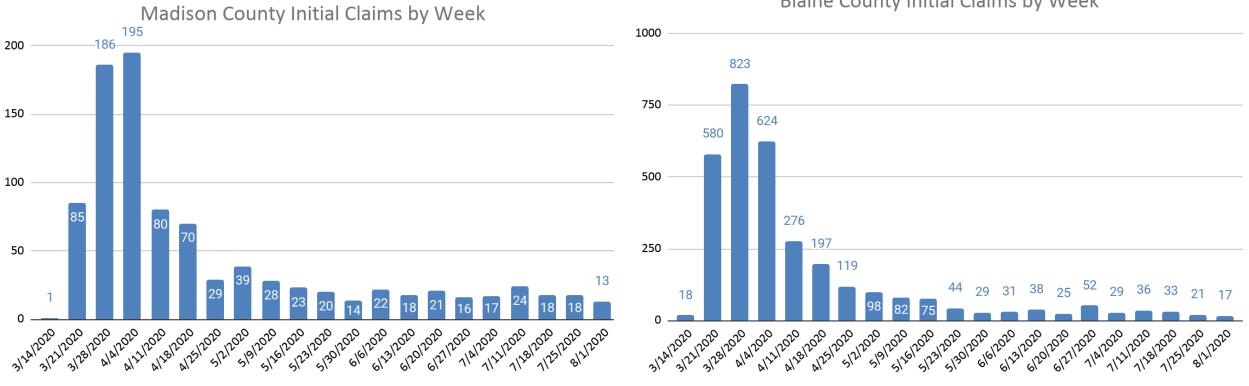

## Weekly Initial Unemployment Claims

Blaine County Initial Claims by Week

## Weekly Initial Unemployment Claims

### Job Openings - Madison County