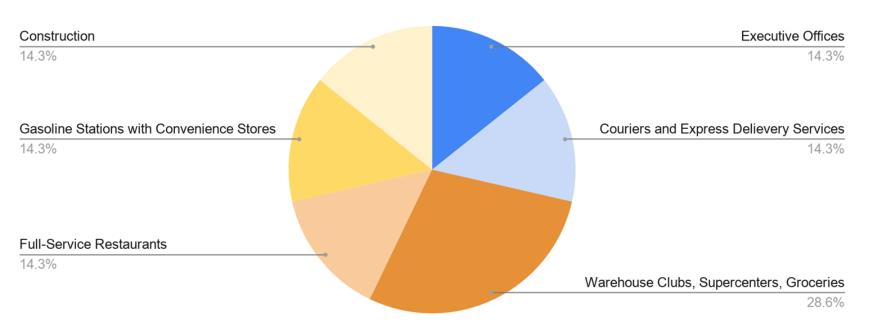

## Job Openings - Bonneville County

#### As of August 10, 2020

| Gasoline Stations with Convenience Stores | Professional Services               |
|-------------------------------------------|-------------------------------------|
| 2.7%                                      | 17.1%                               |
| Warehouse Clubs, Supercenters, Groceries  | 17.170                              |
| 5.8%                                      |                                     |
| Executive Offices                         | Miscellaneous Store Retailers       |
| 3.6%                                      | 4.7%                                |
| Medical Services                          |                                     |
| 8.4%                                      |                                     |
| Other Services                            | Administration and Waste Management |
| 3.1%                                      | 13.8%                               |
| Construction                              |                                     |
| 8.7%                                      | Limited-Service Restaurants         |
|                                           | 10.9%                               |
| Full-Service Restaurants                  | Other                               |
| 9.3%                                      | 6.2%                                |

Source: Idaho Department of Labor