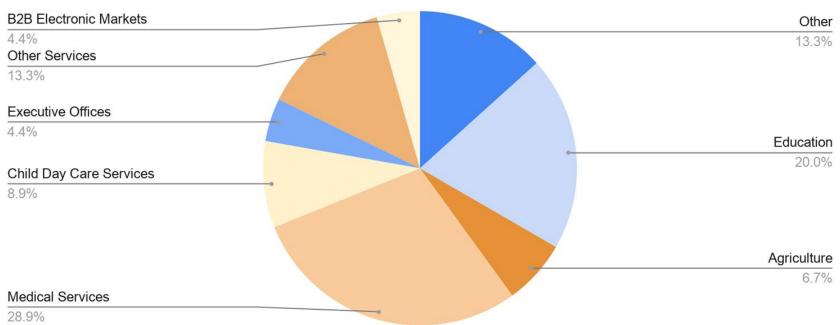

## Job Openings - Bonneville County

#### As of August 10, 2020

| Gasoline Stations with Convenience Stores | Professional Services               |
|-------------------------------------------|-------------------------------------|
| 2.7%                                      | 17.1%                               |
| Warehouse Clubs, Supercenters, Groceries  | 17.170                              |
| 5.8%                                      |                                     |
| Executive Offices                         | Miscellaneous Store Retailers       |
| 3.6%                                      | 4.7%                                |
| Medical Services                          |                                     |
| 8.4%                                      |                                     |
| Other Services                            | Administration and Waste Management |
| 3.1%                                      | 13.8%                               |
| Construction                              |                                     |
| 8.7%                                      | Limited-Service Restaurants         |
|                                           | 10.9%                               |
| Full-Service Restaurants                  | Other                               |
| 9.3%                                      | 6.2%                                |

Source: Idaho Department of Labor