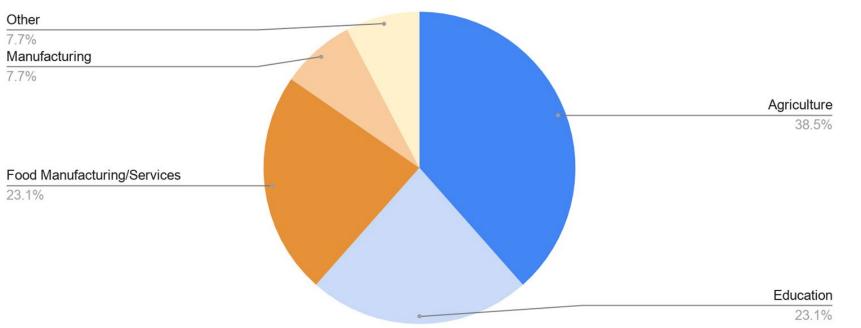

## Job Openings - Custer County

#### As of August 10, 2020

#### Job Openings by Employer:

· UPS

- · Village Square
- Doug O'Myer Construction
- · Stinker Stores
- Sawmill Station LP
- · City of Challis
- · Bridge St. Inc.