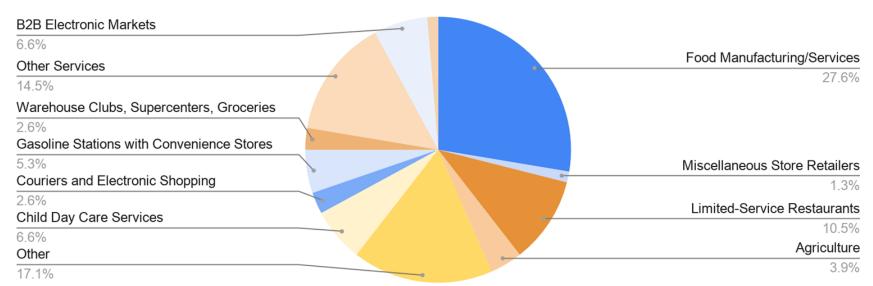

## Job Openings - Bannock County

#### As of August 10, 2020

Latest Job openings by Employer:

- The Idaho Foodbank
- PAE Aviation and Technical Services LLC
- · Brookdale Senior Living
- Encompass Home Health
- · Interior, Bureau of Indian Affairs
- Idaho Division of Human Resources
- · Office Depot
- Idaho Division of Human Resources
- Lowe's
- Western State Equipment
   Company