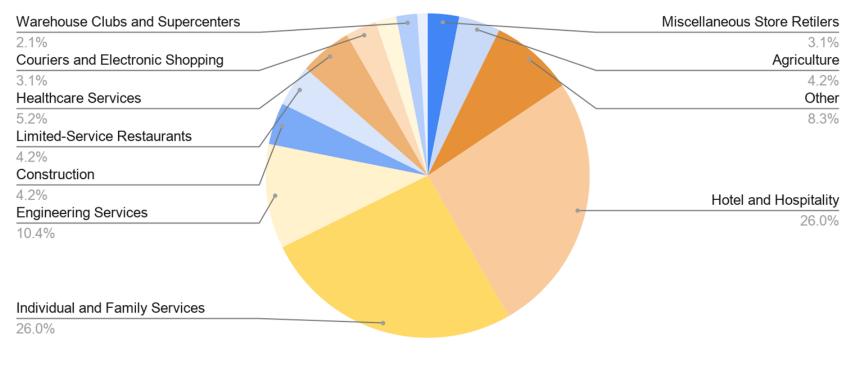

## Job Openings - Bonneville County

#### As of August 10, 2020

| Gasoline Stations with Convenience Stores | Professional Services               |
|-------------------------------------------|-------------------------------------|
| 2.7%                                      | 17.1%                               |
| Warehouse Clubs, Supercenters, Groceries  | 17.170                              |
| 5.8%                                      |                                     |
| Executive Offices                         | Miscellaneous Store Retailers       |
| 3.6%                                      | 4.7%                                |
| Medical Services                          |                                     |
| 8.4%                                      |                                     |
| Other Services                            | Administration and Waste Management |
| 3.1%                                      | 13.8%                               |
| Construction                              |                                     |
| 8.7%                                      | Limited-Service Restaurants         |
|                                           | 10.9%                               |
| Full-Service Restaurants                  | Other                               |
| 9.3%                                      | 6.2%                                |

Source: Idaho Department of Labor