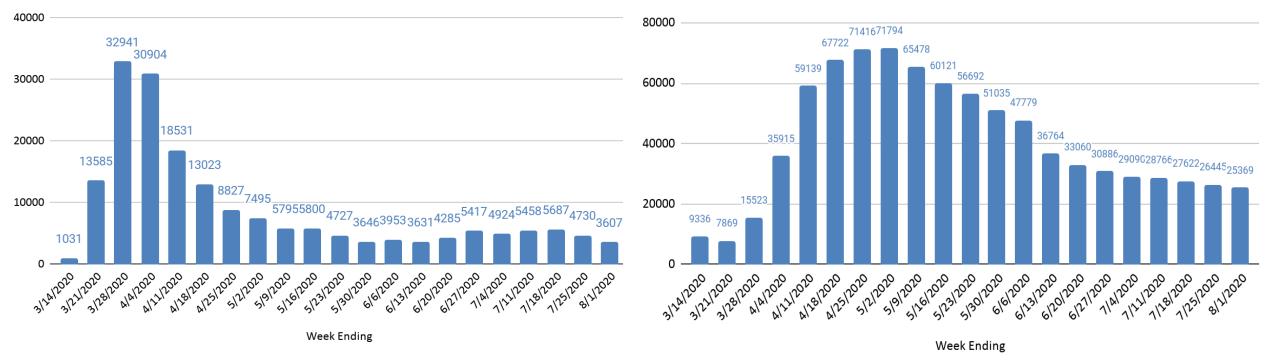

### Weekly Unemployment Claims

State Total New Claims

Statewide Continued Claims

Source: Idaho Department of Labor https://public.tableau.com/profile/idlabor#!/vizhome/IdahoInitialClaims/Dashboard

# Definitions

An **initial claim** is a claim filed by an unemployed individual after a separation from an employer. The claimant requests a determination of basic eligibility for the UI program. When an initial claim is filed with a state, certain programmatic activities take place and these result in activity counts including the count of initial claims. The count of initial claims for unemployment insurance is a leading economic indicator because it is an indication of emerging labor market conditions in the country. However, these are weekly administrative data which are difficult to seasonally adjust, making the series subject to some volatility.

#### New This Week

- Bannock County unemployment claims and job openings are contained in this report. After initial claims spiked during the weeks of June 27th and July 4th, initial claims have continued to decrease each week.
- Since the week of July 18th, unemployment claims have continued to drop each week in the state as well as nationally.