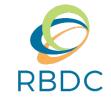

#### New This Week

- Bannock County unemployment claims and job openings are contained in this report. After initial claims spiked during the weeks of June 27th and July 4th, initial claims have continued to decrease each week.
- Since the week of July 18th, unemployment claims have continued to drop each week in the state as well as nationally.

## Job Openings - Bannock County