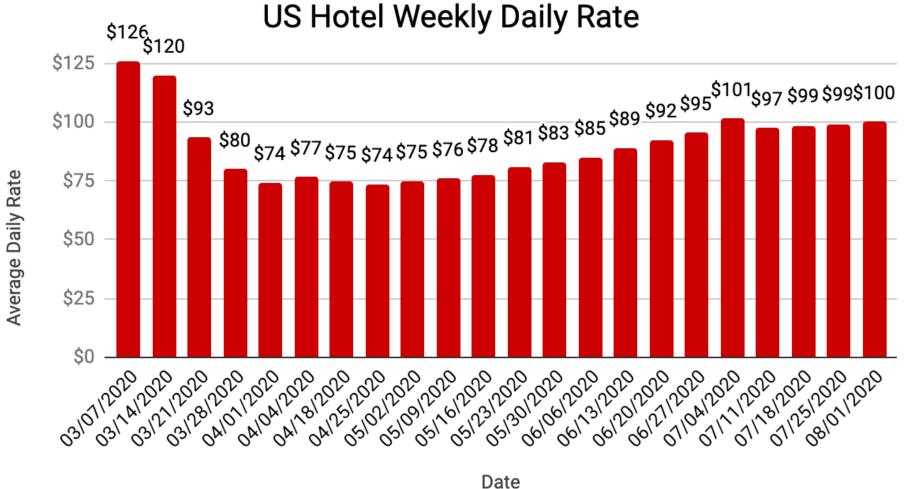

ince the Stay at Home Order.
- Idaho Falls Gas Prices are continuing to rise slightly each week



## Business Formation Statistics (BFS Applications)

Business Applications for the State





Source: https://www.census.gov/library/visualizations/interactive/bfs -weekly-business-applications.html

### Business Formation Statistics (BFS Applications)

#### Weekly Percent Change From Previous Year



## Building Permits – Madison County

#### Madison Building Permits





## Building Permits – Bonneville County

#### **Bonneville Building Permits**





## Building Permits – Bannock County

#### Bannock Building Permits





### Building Permits - Blaine County

#### **Blaine Building Permits**





### US Hotel Weekly Data

#### US Hotel Weekly Occupancy Data





### US Hotel Weekly Data



### US Hotel Weekly Data



**RBDC** 



### State of Idaho Sales Tax

### Sales Tax





## State of Idaho Individual Income Tax

### Individual Income Tax





## State of Idaho Tax

### Corporate Income Tax





### Small Business Grants

Small Business Grants For Madison, Blaine, Bannock and Bonneville





## Distribution of Grants by County

### Grant Distribution by County





### Idaho Falls Weekly Gasoline Prices

Idaho Falls Weekly Gas Prices





### Idaho Counties Gasoline Prices

#### Idaho Counties Gasoline Comparison





## Weekly National Gasoline Trends

#### Weekly National Gas Trends







The Research and Business Development Center (RBDC) is a 501 (c) 3 non-profit with a mission to provide undergraduate students with meaningful work experience to better prepare th