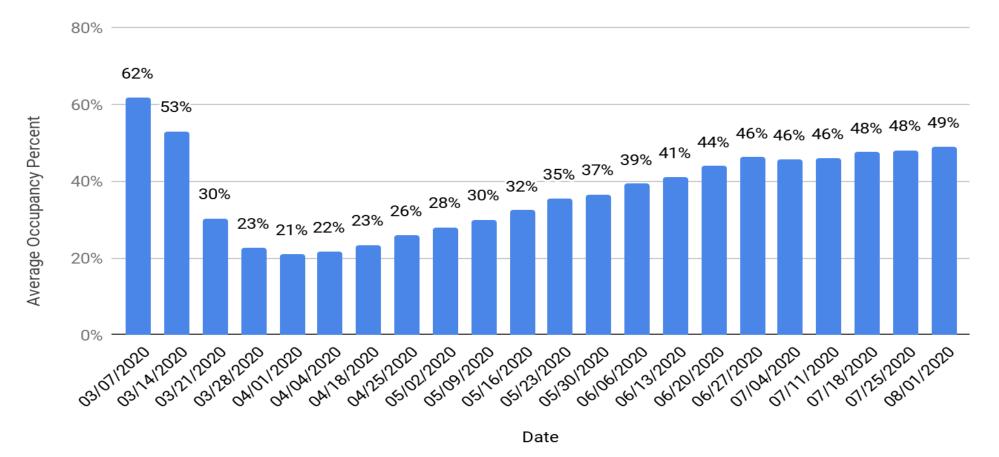

rends are continuing to rise since the Stay at Home Order.
- Idaho Falls Gas Prices are continuing to rise slightly each week



## Business Formation Statistics (BFS Applications)

Business Applications for the State





Source: https://www.census.gov/library/visualizations/interactive/bfs -weekly-business-applications.html

### Business Formation Statistics (BFS Applications)

#### Weekly Percent Change From Previous Year



## Building Permits – Madison County

#### Madison Building Permits





## Building Permits – Bonneville County

#### **Bonneville Building Permits**





## Building Permits – Bannock County

#### Bannock Building Permits





### Building Permits - Blaine County

#### **Blaine Building Permits**





### US Hotel Weekly Data

#### US Hotel Weekly Occupancy Data





### US Hotel Weekly Data



### US Hotel Weekly Data



**RBDC** 



### State of Idaho Sales Tax

### Sales Tax





## State of Idaho Individual Income Tax

### Individual Income Tax





## State of Idaho Tax

### Corporate Income Tax





### Small Business Grants

Small Business Grants For Madison, Blaine, Bannock and Bonneville





## Distribution of Grants by County

### Grant Distribution by County





### Idaho Falls Weekly Gasoline Prices

Idaho Falls Weekly Gas Prices





### Idaho Counties Gasoline Prices

#### Idaho Counties Gasoline Comparison





## Weekly National Gasoline Trends

#### Weekly National Gas Trends







The Research and Business Development Center (RBDC) is a 501 (c) 3 non-profit with a mission to provide undergraduate students with meaningful work e