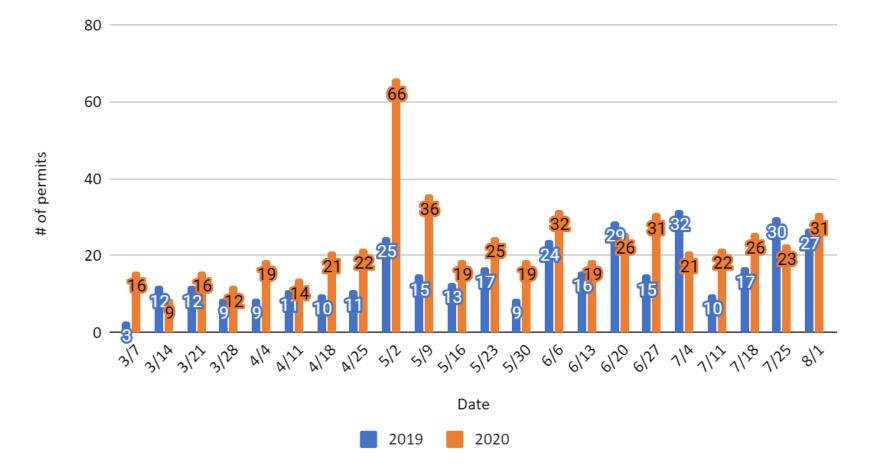

some other way.

-Thank you



### New This Week

- Bannock County Building Permits are included in this week's report.
- National hotel data trends are continuing to rise since the Stay at Home Order.
- Idaho Falls Gas Prices are continuing to rise slightly each week



## Business Formation Statistics (BFS Applications)

Business Applications for the State





Source: https://www.census.gov/library/visualizations/interactive/bfs -weekly-business-applications.html

### Business Formation Statistics (BFS Applications)

#### Weekly Percent Change From Previous Year



## Building Permits – Madison County

#### Madison Building Permits





## Building Permits – Bonneville County

#### **Bonneville Building Permits**





## Building Permits – Bannock County

#### Bannock Building Permits





### Building Permits - Blaine County

#### **Blaine Building Permits**





### US Hotel Weekly Data

#### US Hotel Weekly Occupancy Data





### US Hotel Weekly Data



### US Hotel Weekly Data



**RBDC** 



### State of Idaho Sales Tax

### Sales Tax





## State of Idaho Individual Income Tax

### Individual Income Tax





## State of Idaho Tax

### Corporate Income Tax





### Small Business Grants

Small Business Grants For Madison, Blaine, Bannock and Bonneville





## Distribution of Grants by County

### Grant Distribution by County





### Idaho Falls Weekly Gasoline Prices

Idaho Falls Weekly Gas Prices





### Idaho Counties Gasoline Prices

#### Idaho Counties Gasoline Comparison





## Weekly National Gasoline Trends

#### Weekly National Gas Trends







The Re