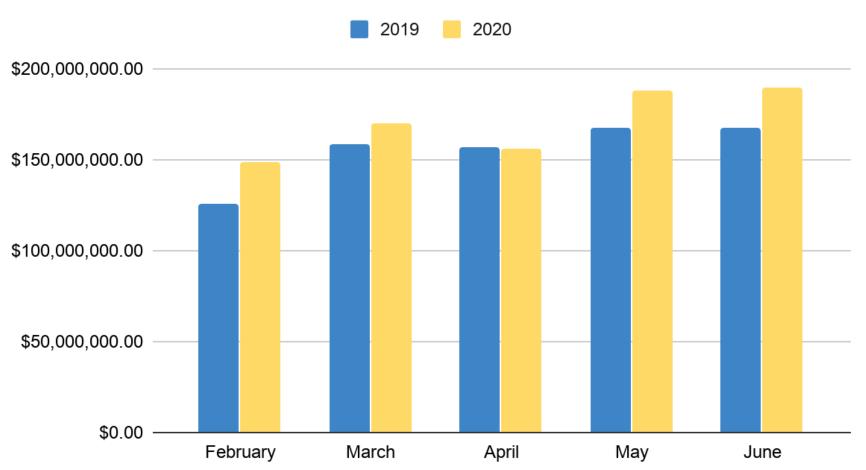

ch week



## Business Formation Statistics (BFS Applications)

Business Applications for the State





Source: https://www.census.gov/library/visualizations/interactive/bfs -weekly-business-applications.html

### Business Formation Statistics (BFS Applications)

#### Weekly Percent Change From Previous Year



## Building Permits – Madison County

#### Madison Building Permits





## Building Permits – Bonneville County

#### **Bonneville Building Permits**





## Building Permits – Bannock County

#### Bannock Building Permits





### Building Permits - Blaine County

#### **Blaine Building Permits**





### US Hotel Weekly Data

#### US Hotel Weekly Occupancy Data





### US Hotel Weekly Data



### US Hotel Weekly Data



**RBDC** 



### State of Idaho Sales Tax

### Sales Tax





## State of Idaho Individual Income Tax

### Individual Income Tax





## State of Idaho Tax

### Corporate Income Tax





### Small Business Grants

Small Business Grants For Madison, Blaine, Bannock and Bonneville





## Distribution of Grants by County

### Grant Distribution by County





### Idaho Falls Weekly Gasoline Prices

Idaho Falls Weekly Gas Prices





### Idaho Counties Gasoline Prices

#### Idaho Counties Gasoline Comparison





## Weekly National Gasoline Trends

#### Weekly National Gas Trends







The Research and Business Development Center (RBDC) is a 501 (c) 3 non-profit with a mission to provide undergraduate students with meaningful work experience to better prepare them for careers and life.

Connecting students with clients to work on projects (similar