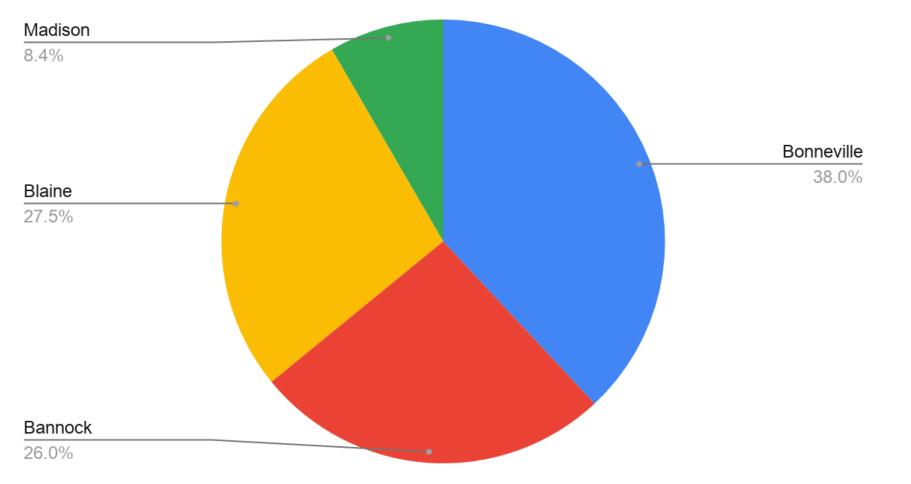

## Distribution of Grants by County

### Grant Distribution by County

### Small Business Grants

Small Business Grants For Madison, Blaine, Bannock and Bonneville