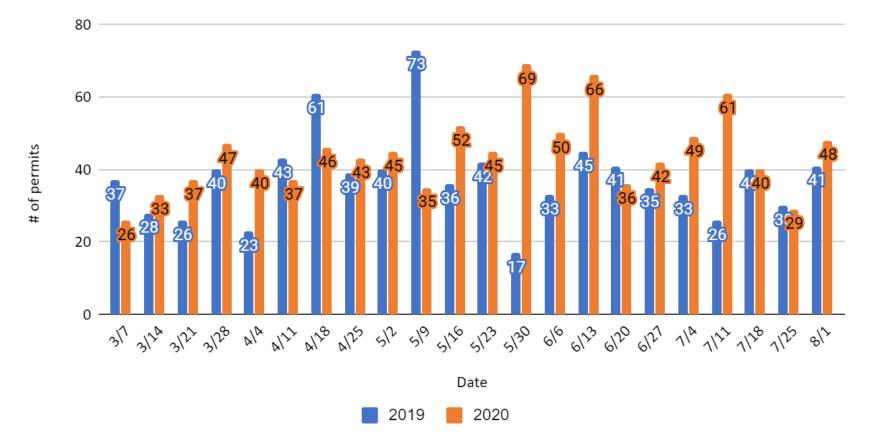

our weekly industry surveys or would like to contribute to our report in some other way.

-Thank you



### New This Week

- Bannock County Building Permits are included in this week's report.
- National hotel data trends are continuing to rise since the Stay at Home Order.
- Idaho Falls Gas Prices are continuing to rise slightly each week



## Business Formation Statistics (BFS Applications)

Business Applications for the State





Source: https://www.census.gov/library/visualizations/interactive/bfs -weekly-business-applications.html

### Business Formation Statistics (BFS Applications)

#### Weekly Percent Change From Previous Year



## Building Permits – Madison County

#### Madison Building Permits





## Building Permits – Bonneville County

#### **Bonneville Building Permits**





## Building Permits – Bannock County

#### Bannock Building Permits





### Building Permits - Blaine County

#### **Blaine Building Permits**





### US Hotel Weekly Data

#### US Hotel Weekly Occupancy Data





### US Hotel Weekly Data



### US Hotel Weekly Data



**RBDC** 



### State of Idaho Sales Tax

### Sales Tax





## State of Idaho Individual Income Tax

### Individual Income Tax





## State of Idaho Tax

### Corporate Income Tax





### Small Business Grants

Small Business Grants For Madison, Blaine, Bannock and Bonneville





## Distribution of Grants by County

### Grant Distribution by County





### Idaho Falls Weekly Gasoline Prices

Idaho Falls Weekly Gas Prices





### Idaho Counties Gasoline Prices

#### Idaho Counties Gasoline Comparison





## Weekl