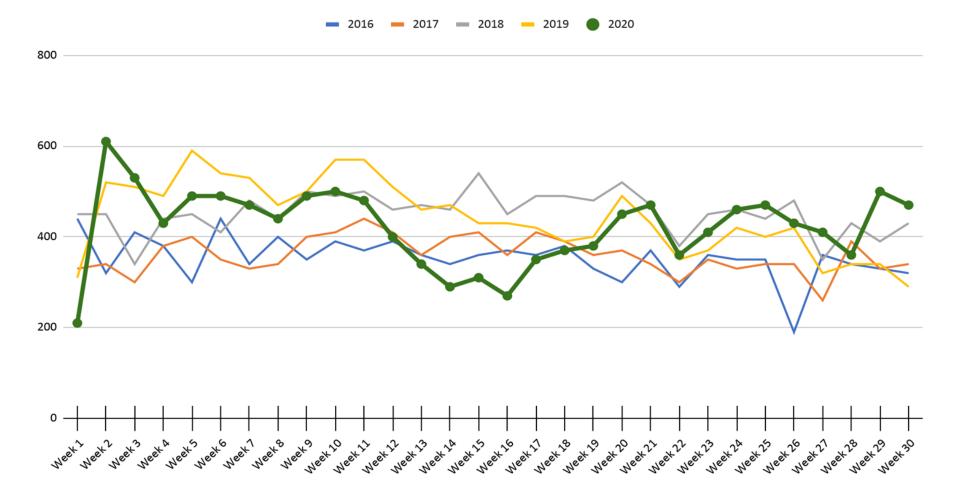

### US Hotel Weekly Data

#### US Hotel Weekly Occupancy Data

### US Hotel Weekly Data

**RBDC** 