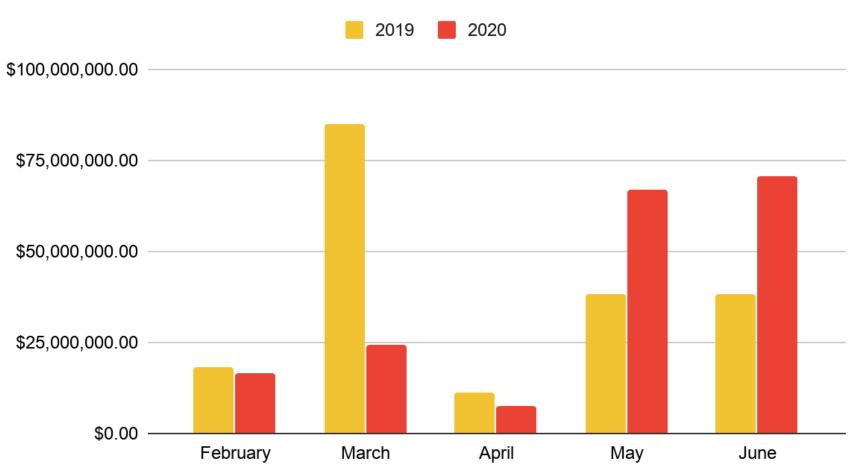

### Small Business Grants

Small Business Grants For Madison, Blaine, Bannock and Bonneville