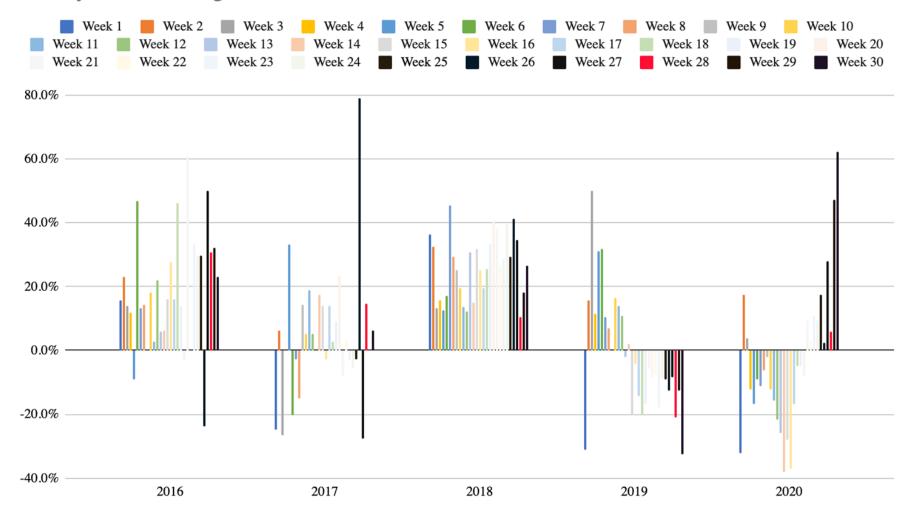

## Business Formation Statistics (BFS Applications)

Business Applications for the State

Source: https://www.census.gov/library/visualizations/interactive/bfs -weekly-business-applications.html

### Business Formation Statistics (BFS Applications)

#### Weekly Percent Change From Previous Year