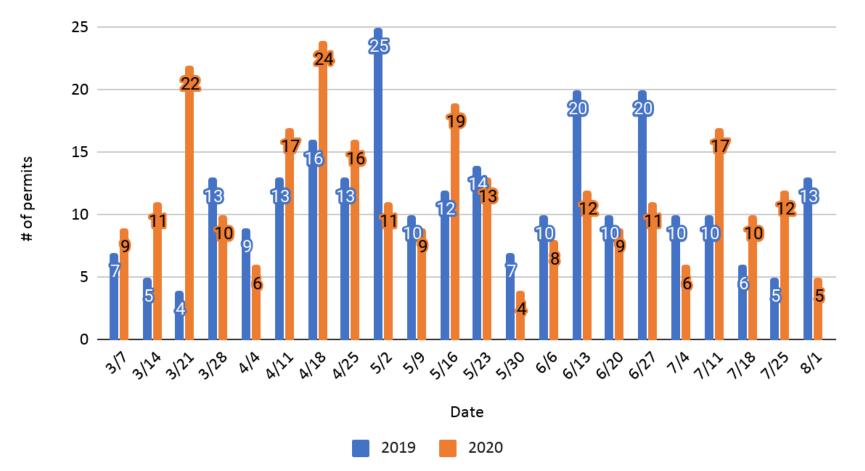

## Building Permits – Bannock County

#### Bannock Building Permits

### New This Week

- Bannock County Building Permits are included in this week's report.
- National hotel data trends are continuing to rise since the Stay at Home Order.
- Idaho Falls Gas Prices are continuing to rise slightly each week