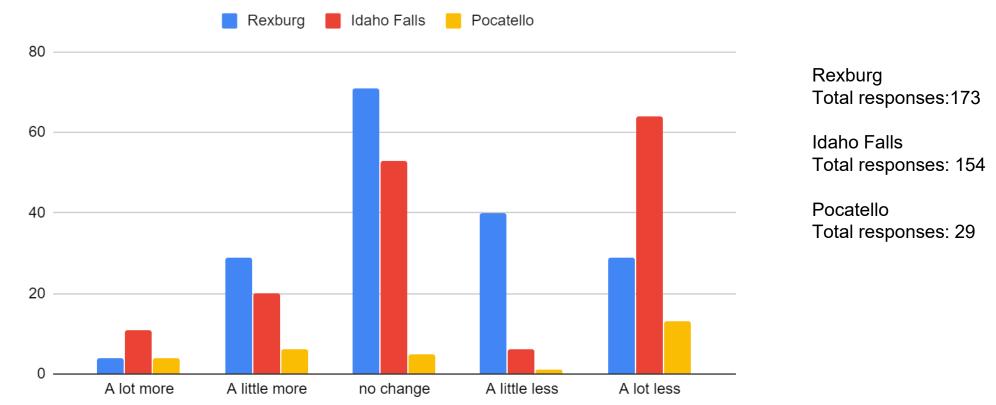

### New This Week

- Residents in Rexburg have eaten out the same amount since COVID-19, while residents of Idaho Falls have had no change of eating out to a lot less since COVID-19
- Residents in Rexburg have primarily signed up for Disney+ since the Stay at Home Order
- Residents in Pocatello have completed a lot more projects at home this summer compared to before COVID-19

#### Do you eat out more or less since COVID-19?

Polls posted in 'I <3 Life In Rexburg', 'Rexburg Garage & Yard Sale (Buy/Sell) & Community', 'Idaho Falls Classifieds', 'Life in Idaho Falls', 'Pocatello & Eastern Idaho Buy, Sell, Trade & Classifieds', 'Madison County- Buy, Sell, and Trade'