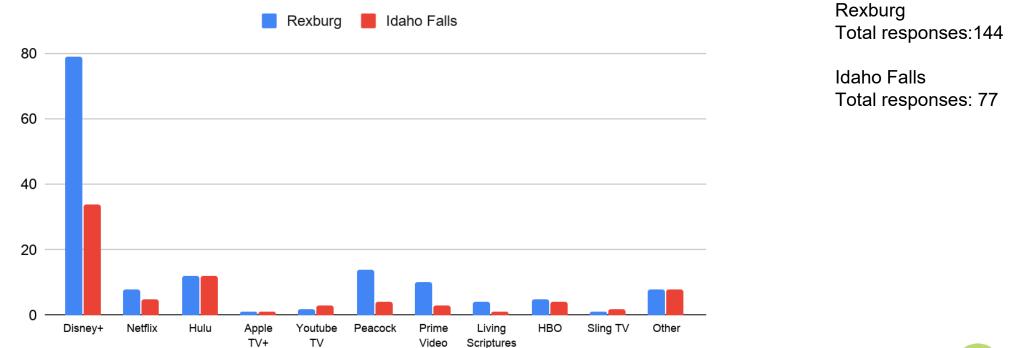

### New This Week

- Residents in Rexburg have eaten out the same amount since COVID-19, while residents of Idaho Falls have had no change of eating out to a lot less since COVID-19
- Residents in Rexburg have primarily signed up for Disney+ since the Stay at Home Order
- Residents in Pocatello have completed a lot more projects at home this summer compared to before COVID-19

### Streaming Services

What services have you signed up for since the Stay at Home order?

Polls posted in 'I <3 Life In Rexburg', 'Rexburg Garage & Yard Sale (Buy/Sell) & Community', 'Idaho Falls Classifieds', 'Life in Idaho Falls', 'Madison County- Buy, Sell, and Trade'