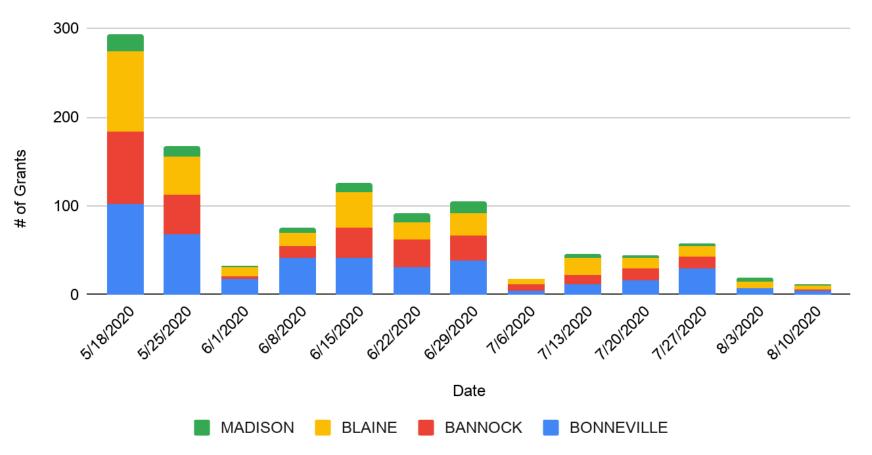

### New This Week

- Small Business Grants in Madison, Jefferson, Bonneville, and Blaine Counties dropped slightly this week
- Bonneville and Blaine Counties have the largest numbers of Small Business Grants this week

# Distribution of Grants by County

## Grant Distribution by County