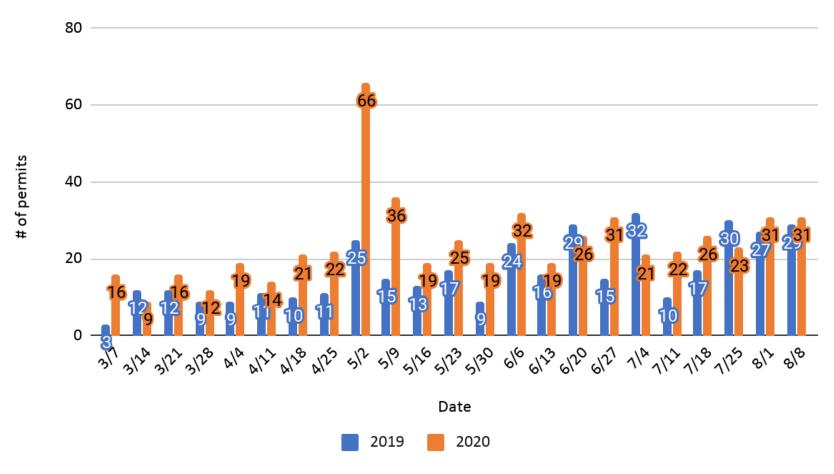

participate in our weekly industry surveys or would like to contribute to our report in some other way.

-Thank you



### New This Week

- Small Business Grants in Madison, Jefferson, Bonneville, and Blaine Counties dropped slightly this week
- Bonneville and Blaine Counties have the largest numbers of Small Business Grants this week



# Business Formation Statistics (BFS Applications)











# Business Formation Statistics (BFS Applications)

#### Weekly Percent Change From Previous Year



# Building Permits – Madison County

#### Madison Building Permits





Source: https://web.dbs.idaho.gov/eTRAKiT3/Custom/Idaho PermitSearch.aspx

# Building Permits – Bonneville County

#### Bonneville Building Permits





# Building Permits – Bannock County

#### **Bannock Building Permits**





## Building Permits - Blaine County

#### **Blaine Building Permits**





Source: https://web.dbs.idaho.gov/eTRAKiT3/Custom/Idaho\_PermitSearch.aspx

# Building Permits – Bonneville, Bannock, Blaine & Madison Counties

#### **Building Permits by Industry**

Madison, Blaine, Bannock & Bonneville





# Small Business Grants

#### **Small Business Grants**

Madison, Blaine, Bannock & Bonneville





### Small Business Grants

#### **Small Business Grants**

Madison, Blaine, Bannock & Bonneville





# Distribution of Grants by County

## Grant Distribution by County





## Idaho Falls Weekly Gasoline Prices

### Idaho Falls Weekly Gas Prices





### Idaho Counties Gasoline Prices

### Idaho Counties Gasoline Comparison





# Weekly National Gasoline Trends

### Weekly National Gas Tr