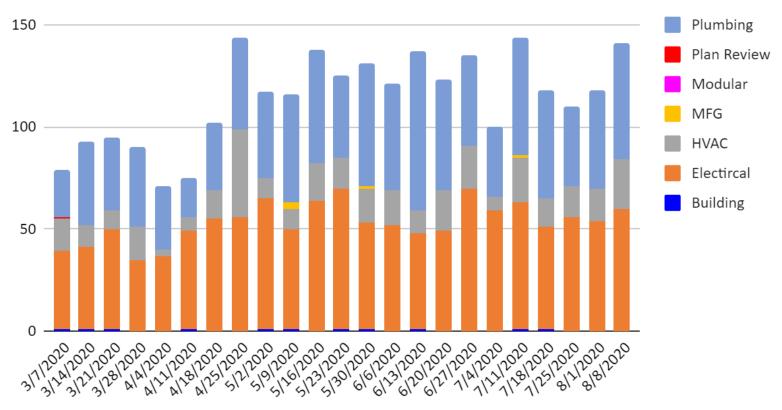

of Small Business Grants this week



# Business Formation Statistics (BFS Applications)











# Business Formation Statistics (BFS Applications)

#### Weekly Percent Change From Previous Year



# Building Permits – Madison County

#### Madison Building Permits





Source: https://web.dbs.idaho.gov/eTRAKiT3/Custom/Idaho PermitSearch.aspx

# Building Permits – Bonneville County

#### Bonneville Building Permits





# Building Permits – Bannock County

#### **Bannock Building Permits**





## Building Permits - Blaine County

#### **Blaine Building Permits**





Source: https://web.dbs.idaho.gov/eTRAKiT3/Custom/Idaho\_PermitSearch.aspx

# Building Permits – Bonneville, Bannock, Blaine & Madison Counties

#### **Building Permits by Industry**

Madison, Blaine, Bannock & Bonneville





# Small Business Grants

#### **Small Business Grants**

Madison, Blaine, Bannock & Bonneville





### Small Business Grants

#### **Small Business Grants**

Madison, Blaine, Bannock & Bonneville





# Distribution of Grants by County

## Grant Distribution by County





## Idaho Falls Weekly Gasoline Prices

### Idaho Falls Weekly Gas Prices





### Idaho Counties Gasoline Prices

### Idaho Counties Gasoline Comparison





# Weekly National Gasoline Trends

### Weekly National Gas Trends







The Research and Business Development Center (RBDC) is a 501 (c) 3 non-profit with a mission to provide undergraduate students with meaningful work experience to better prepare them for careers and life.

Connecting students with clients to work on projects (similar to this report) that de