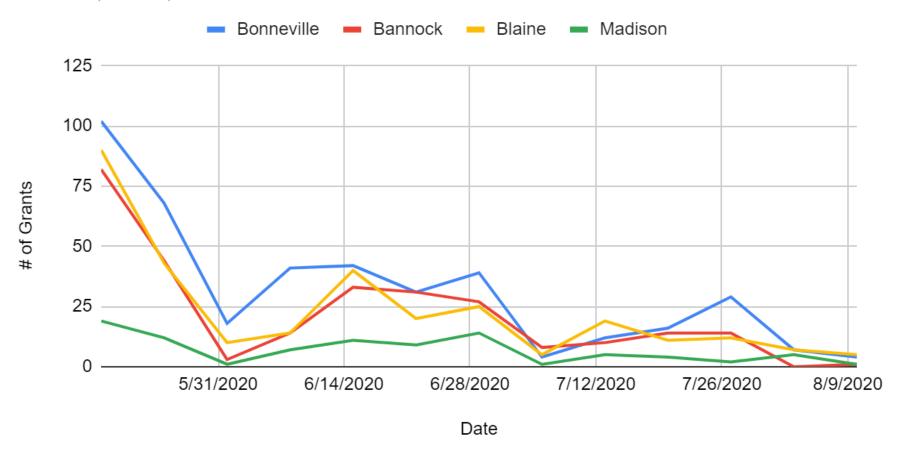

# Small Business Grants

#### **Small Business Grants**

Madison, Blaine, Bannock & Bonneville

### Small Business Grants

### New This Week

- Small Business Grants in Madison, Jefferson, Bonneville, and Blaine Counties dropped slightly this week
- Bonneville and Blaine Counties have the largest numbers of Small Business Grants this week