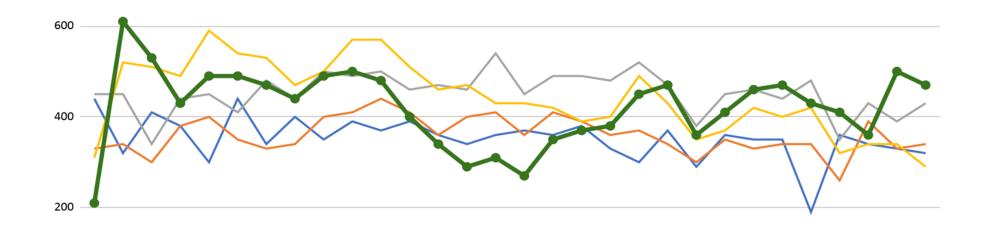

c Report

# About the Report

The RBDC is tracking the economic impact of the COVID-19 outbreak on eastern Idaho. The report is compiled by RBDC student research teams and will be updated weekly. We hope you find the report helpful to you. We appreciate the organizations that have contributed funds to make this report available. Please contact Will Jenson (w.jenson@rbdcenter.org) if you would like to participate in our weekly industry surveys or would like to contribute to our report in some other way.

-Thank you



### New This Week

- Small Business Grants in Madison, Jefferson, Bonneville, and Blaine Counties dropped slightly this week
- Bonneville and Blaine Counties have the largest numbers of Small Business Grants this week



# Business Formation Statistics (BFS Applications)











# Business Formation Statistics (BFS Applications)

#### Weekly Percent Change From Previous Year



# Building Permits – Madison County

#### Madison Building Permits





Source: https://web.dbs.idaho.gov/eTRAKiT3/Custom/Idaho PermitSearch.aspx

# Building Permits – Bonneville County

#### Bonneville Building Permits





# Building Permits – Bannock County

#### **Bannock Building Permits**





## Building Permits - Blaine County

#### **Blaine Building Permits**





Source: https://web.dbs.idaho.gov/eTRAKiT3/Custom/Idaho\_PermitSearch.aspx

# Building Permits – Bonneville, Bannock, Blaine & Madison Counties

#### **Building Permits by Industry**

Madison, Blaine, Bannock & Bonneville





# Small Business Grants

#### **Small Business Grants**

Madison, Blaine, Bannock & Bonnev