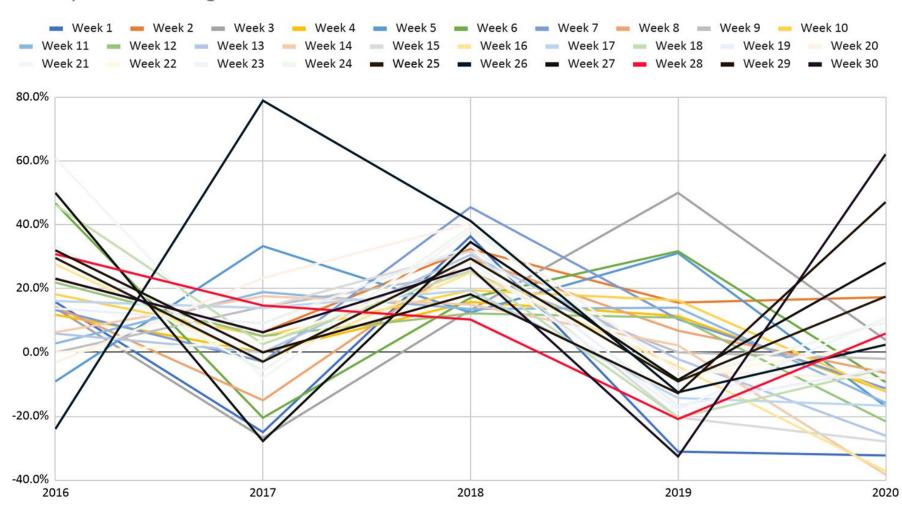

# Business Formation Statistics (BFS Applications)

#### Weekly Percent Change From Previous Year