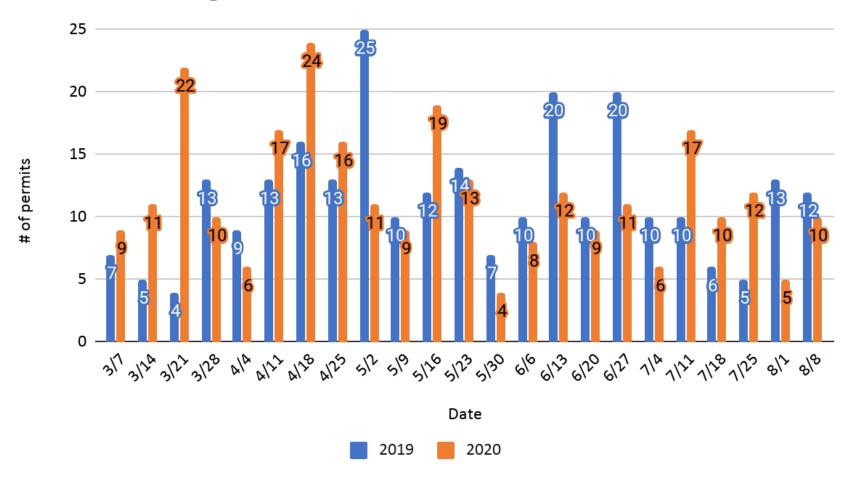

# Building Permits – Madison County

#### Madison Building Permits

Source: https://web.dbs.idaho.gov/eTRAKiT3/Custom/Idaho PermitSearch.aspx