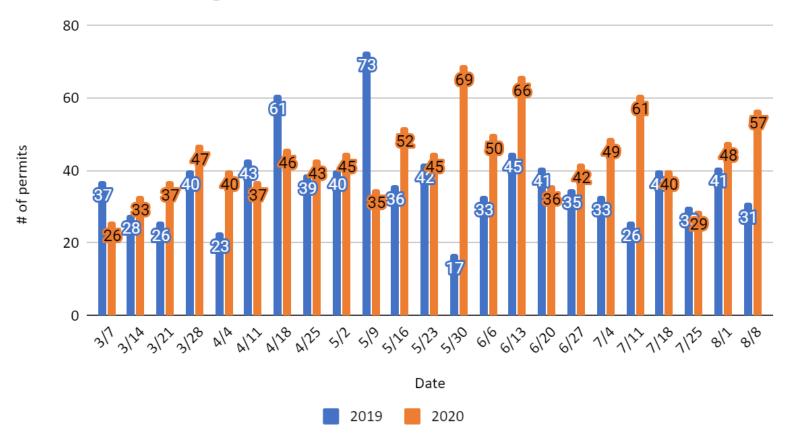

e. Please contact Will Jenson (w.jenson@rbdcenter.org) if you would like to participate in our weekly industry surveys or would like to contribute to our report in some other way.

-Thank you



### New This Week

- Small Business Grants in Madison, Jefferson, Bonneville, and Blaine Counties dropped slightly this week
- Bonneville and Blaine Counties have the largest numbers of Small Business Grants this week



# Business Formation Statistics (BFS Applications)











# Business Formation Statistics (BFS Applications)

#### Weekly Percent Change From Previous Year



# Building Permits – Madison County

#### Madison Building Permits





Source: https://web.dbs.idaho.gov/eTRAKiT3/Custom/Idaho PermitSearch.aspx

# Building Permits – Bonneville County

#### Bonneville Building Permits





# Building Permits – Bannock County

#### **Bannock Building Permits**





## Building Permits - Blaine County

#### **Blaine Building Permits**





Source: https://web.dbs.idaho.gov/eTRAKiT3/Custom/Idaho\_PermitSearch.aspx

# Building Permits – Bonneville, Bannock, Blaine & Madison Counties

#### **Building Permits by Industry**

Madison, Blaine, Bannock & Bonneville





# Small Business Grants

#### **Small Business Grants**

Madison, Blaine, Bannock & Bonneville





### Small Business Grants

#### **Small Business Grants**

Madison, Blaine, Bannock & Bonneville





# Distribution of Grants by County

## Grant Distribution by County





## Idaho Falls Weekly Gasoline Prices

### Idaho Falls Weekly Gas Prices





### Idaho Counties Gasoline Prices

### Idaho Counties Gasoline C