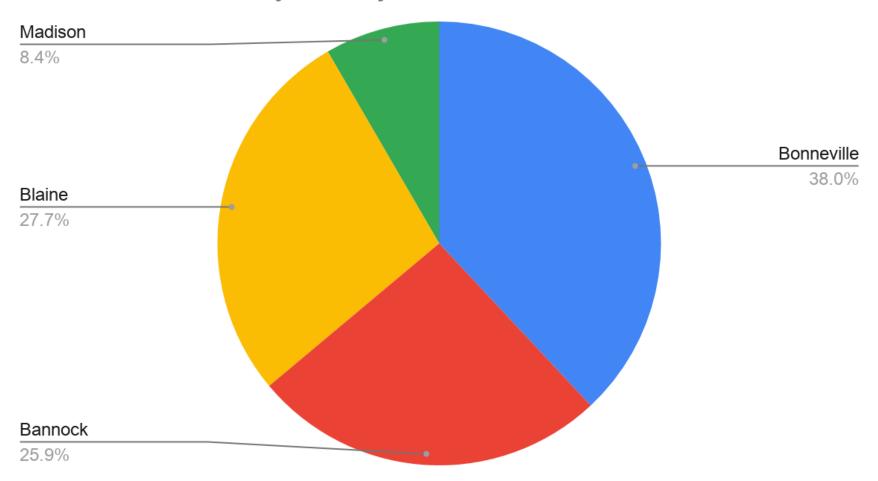

# Distribution of Grants by County

## Grant Distribution by County

### New This Week

- Small Business Grants in Madison, Jefferson, Bonneville, and Blaine Counties dropped slightly this week
- Bonneville and Blaine Counties have the largest numbers of Small Business Grants this week