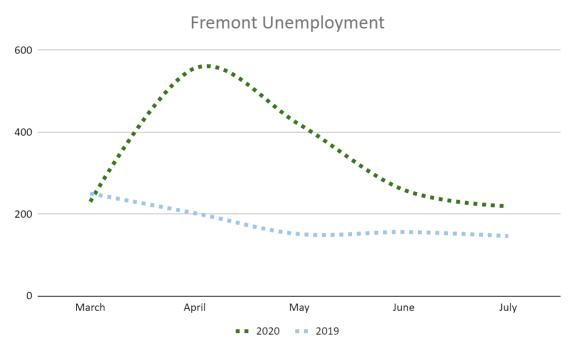

## Job Openings - Fremont County

### Job Openings by Employer:

- Idaho Division of Human Resources
- Idaho Department of Juvenile
   Corrections
- Sunroc Corporation
- BrightSpring Helah Service
- · Island Park Ponds Lodge LLC
- · YMI Trucking Inc.
- Matt's Custom Meats, Inc.

Source: <u>Idaho Department of Labor</u>