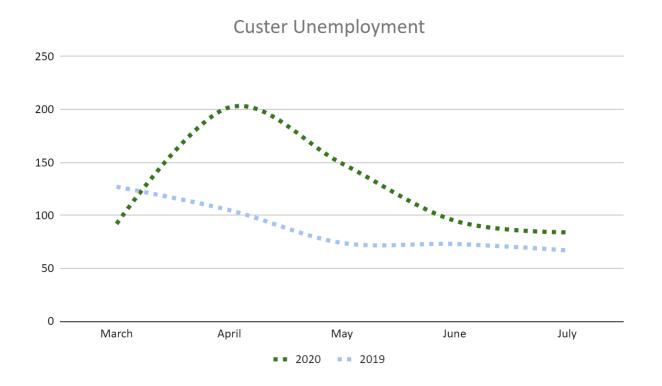

# Job Openings - Custer County

### Job Openings by Employer:

- · UPS
- Village Square
- Doug O'Myer Construction
- Stinker Stores
- · Sawmill Station LP
- · City of Challis
- · Bridge St. Inc.