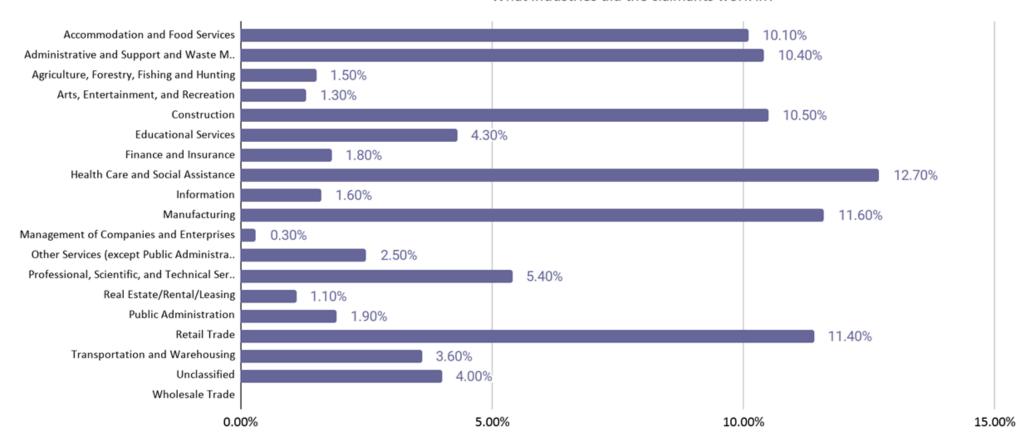

## New Claims By Industry

#### What Industries did the claimants work in?

20.00%