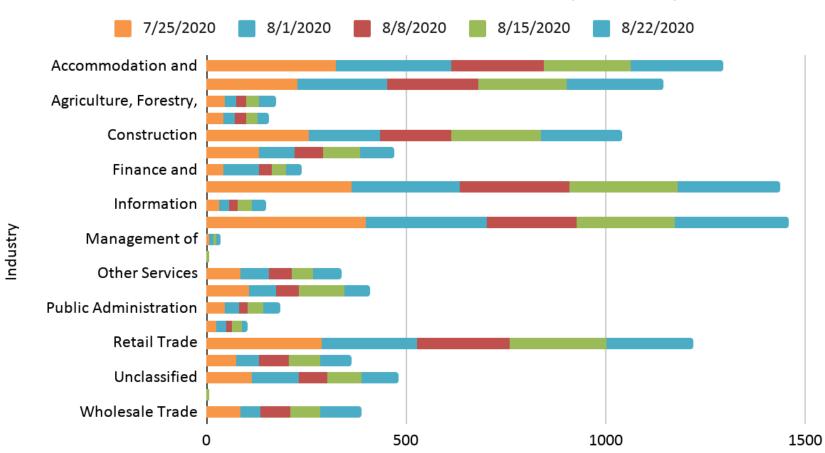

## New Claims By Industry

#### What Industries did the claimants work in?

20.00%

## Weekly Claims By Industry