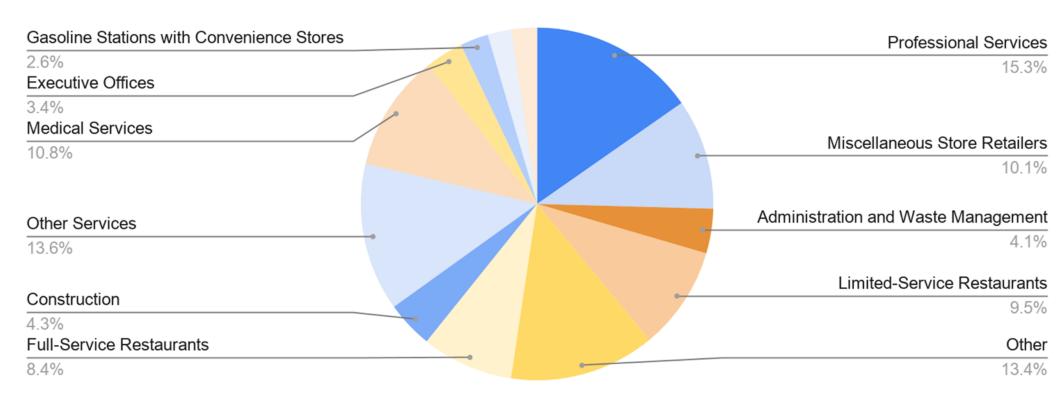

## New Claims By Industry

#### What Industries did the claimants work in?

20.00%

## Weekly Claims By Industry

#### Long Term- Statewide Initial Claims by Industry