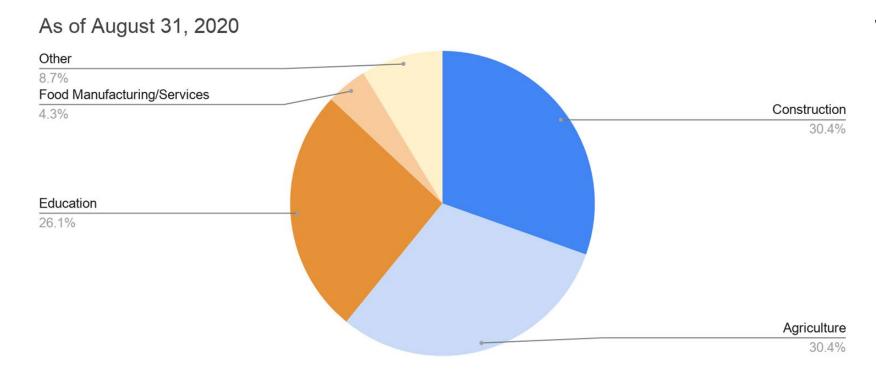

## Job Openings - Bannock County

Source: <u>Idaho Department of Labor</u>

8.3%