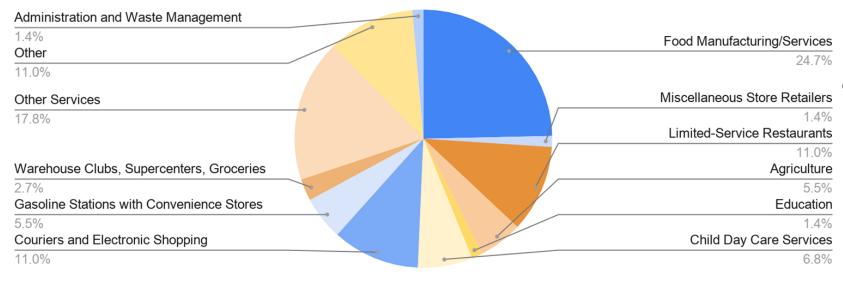

## New Claims By Industry

#### What Industries did the claimants work in?

20.00%

## Weekly Claims By Industry

#### Long Term- Statewide Initial Claims by Industry