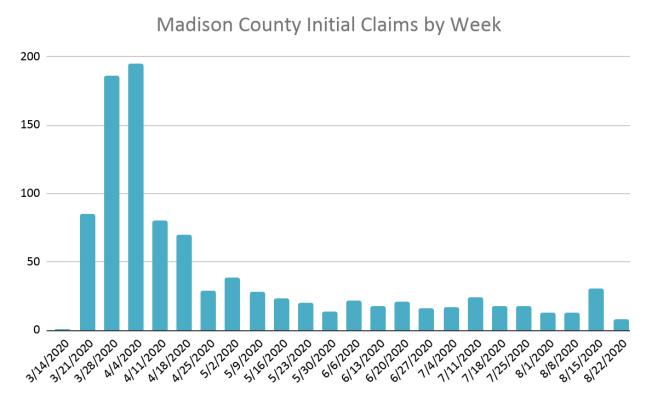

### New This Week

- Idaho State total new claims rose slightly this week, while continued unemployment claims continued to drop
- Madison and Bonneville Counties initial unemployment claims went up slightly the week of August 15, 2020

# Weekly Initial Unemployment Claims