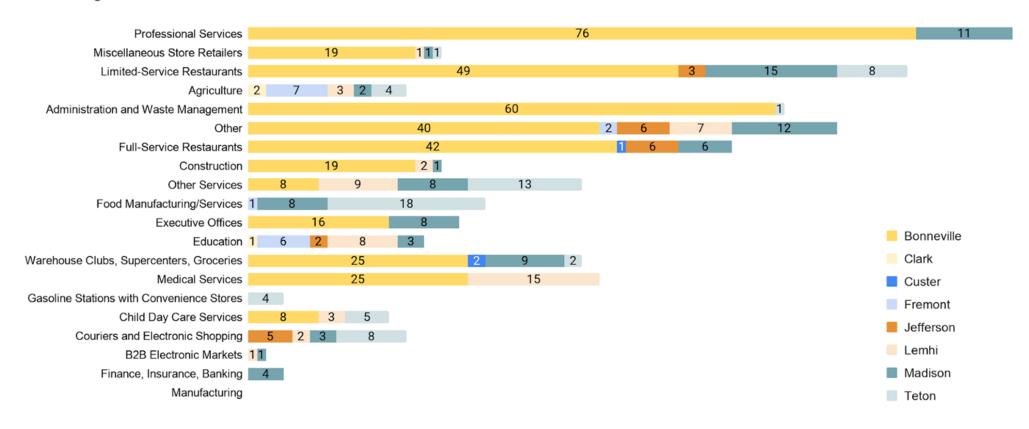

tivity counts including the count of initial claims. The count of initial claims for unemployment insurance is a leading economic indicator because it is an indication of emerging labor market conditions in the country. However, these are weekly administrative data which are difficult to seasonally adjust, making the series subject to some volatility.

Source: https://www.dol.gov/ui/data.pdf



## Weekly Unemployment Claims







# Weekly Initial Unemployment Claims







# Weekly Initial Unemployment Claims









## New Claims By Industry

#### What Industries did the claimants work in?





20.00%

## Weekly Claims By Industry

#### Long Term- Statewide Initial Claims by Industry





## Weekly Claims By Industry







## Job Openings Industry Overview

#### As of August 24, 2020







## Job Openings - Bannock County



Source: <u>Idaho Department of Labor</u>

8.3%

### Latest Job openings by Employer:

- ESC Federal LLC
- TruGreen
- Safety Kleen Systems
- Maverik
- Idaho Division of Human Resources
- Easter Seals- Goodwill NRM
- · Idaho Central Credit Union
- · Lowe's
- · Bayer

### Older Job Openings

- · Concentrix
- Trinity Trailer Mfg, Inc.
- Senior Care
- FA Engineering
- Kindred RehabCare
- Interior, Bureau of Indian Affairs
- · Idaho Division of HumanBDC
  Resources

## Job Openings - Blaine County

### As of August 31, 2020



Latest Job Openings by Employer:

- St. Luke's Health System
- Sun Valley Company
- Advantage Solutions
- · Aspen Skiing Company
- St. Luke's Health System
- · Horizon Air
- Hayden Beverage Company

#### Older Job Openings:

- Salt