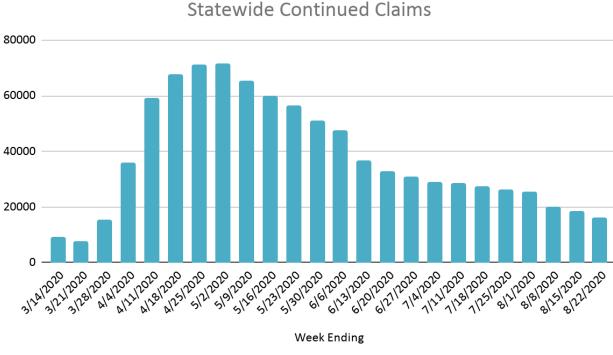

### New This Week

- Idaho State total new claims rose slightly this week, while continued unemployment claims continued to drop
- Madison and Bonneville Counties initial unemployment claims went up slightly the week of August 15, 2020

## Weekly Unemployment Claims