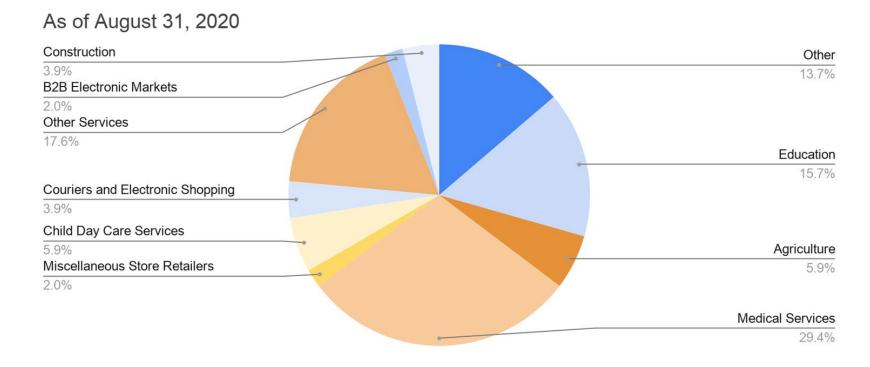

mill Station LP
- · City of Challis
- · Bridge St. Inc.



## Job Openings - Fremont County



### Job Openings by Employer:

- Idaho Division of Human Resources
- Idaho Department of Juvenile
   Corrections
- Sunroc Corporation
- BrightSpring Helah Service
- · Island Park Ponds Lodge LLC
- · YMI Trucking Inc.
- Matt's Custom Meats, Inc.



Source: <u>Idaho Department of Labor</u>

# Job Openings - Jefferson County



### Latest Job Openings by Employer:

- AdvancedHomeServices
- Advantage Solutions
- Fedex Ground
- Maverik
- · Pizza Hut

### Older Job Openings:

- Wells Fargo
- Idaho Division of Human Resources
- AdvancedHomeServices
- · Advantage Solutions

Source: <u>Idaho Department of Labor</u>



Companies listed in blue have 6 or more job offerings



# Job Openings - Lemhi County



### Latest Job Openings by Employer:

- · Steel Memorial Medical Center
- · UPS
- Murdoch's Ranch & Home Supply
- C&A Industries, LLC
- · Schneider
- · Idaho Division of Human Resources

### Older Job Openings:

- Bright and Shiny Cleaning
- · O'Reilly Automotive Stores, Inc
- Salmon Public Schools District #291
- C&A Industries, LLC
- · Airmethods

Source: <u>Idaho Department of Labor</u>

\*\*\*COVID-19 Essential Job

Companies listed in blue have 6 or more job offerings



## Job Openings - Madison County

#### As of August 31, 2020



\*\*\*COVID-19 Essential Job

Companies listed in blue have 6 or more job offerings

#### Latest Job Openings by Employer:

- Easter Idaho Community Action Partnership-Id fall
- H&R Block
- Advanced Auto Parts
- Melaleuca
- Progrexion Teleservices
- McD