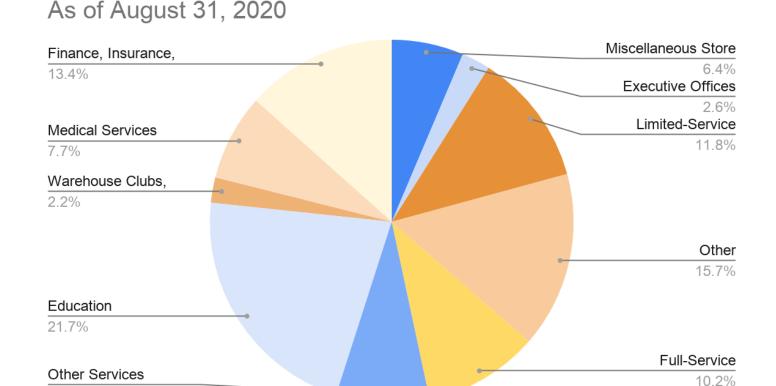

## Job Openings - Bannock County

Source: <u>Idaho Department of Labor</u>

8.3%

\*\*\*COVID-19 Essential
Job
Companies listed in blue have 6
or more job offerings

Source: <u>Idaho Department of Labor</u>