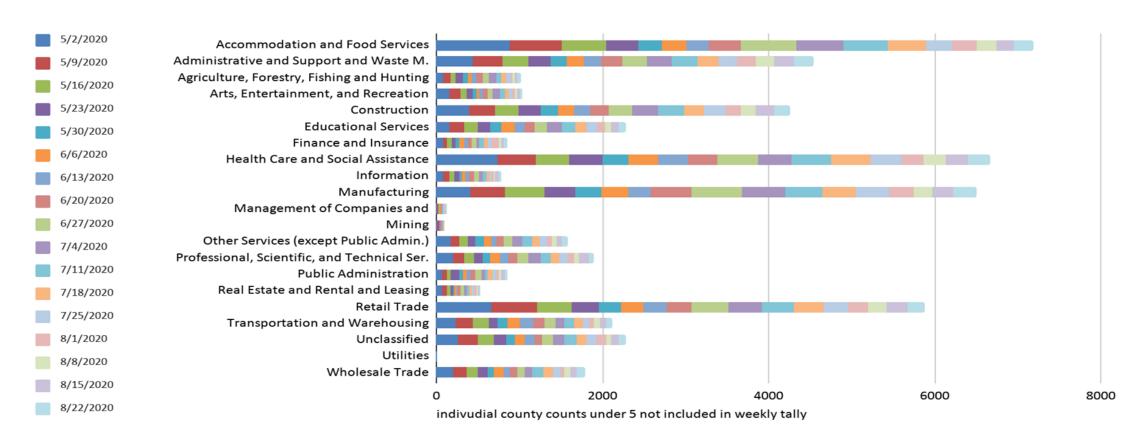

## Weekly Claims By Industry

#### Long Term- Statewide Initial Claims by Industry