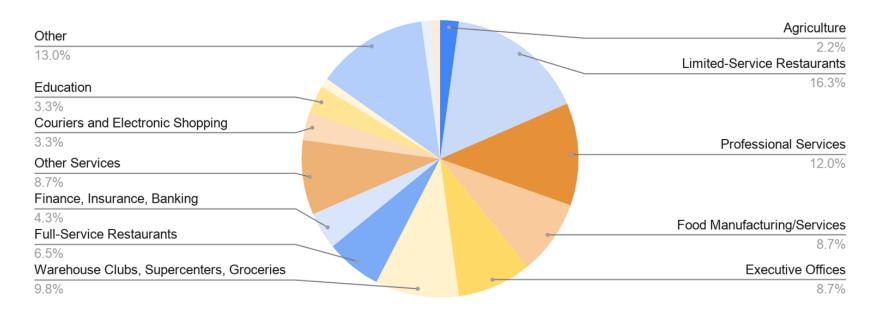

## New Claims By Industry

#### What Industries did the claimants work in?

20.00%

## Weekly Claims By Industry

#### Long Term- Statewide Initial Claims by Industry