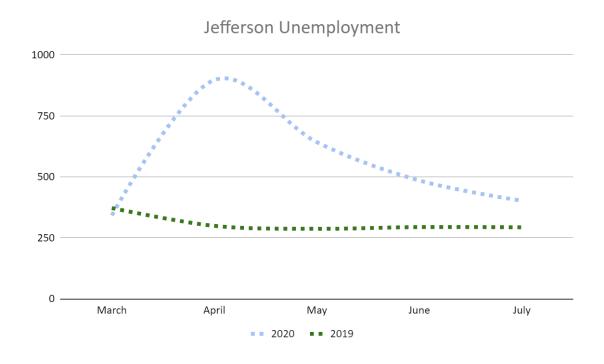

# Job Openings - Jefferson County

### Latest Job Openings by Employer:

- AdvancedHomeServices
- Advantage Solutions
- Fedex Ground
- Maverik
- · Pizza Hut

### Older Job Openings:

- Wells Fargo
- Idaho Division of Human Resources
- AdvancedHomeServices
- · Advantage Solutions

Source: <u>Idaho Department of Labor</u>

Companies listed in blue have 6 or more job offerings