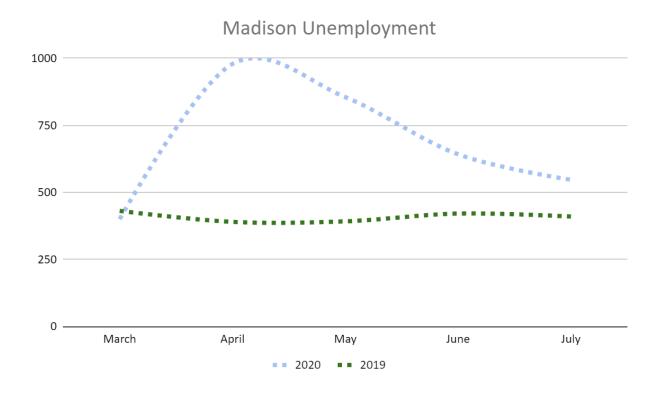

## Job Openings - Teton County

### As of August 31, 2020

#### Latest Job Openings by Employer:

- Waste Connections, Inc.
- · ARAMARK
- Maverik
- Hilton
- DAL Global Services
- Cardinal Health
- · Advantage Solutions
- · O'Reilly Automotive Stores, Inc
- Albertsons
- · U.S Bank
- · Benchmark
- Waste Connections, Inc

#### Older Job Openings:

- Vail Resorts
- Maverick
- Advantage Solutions
- · Hilton
- · ACLU Missouri
- O'Reilly Automotives
- · Serco
- · Wells Fargo
- · O'Reilly Automotive Stores, Inc
- Staples

\*\*\*COVID-19 Essential Job

Companies listed in blue have 6 or more job offerings