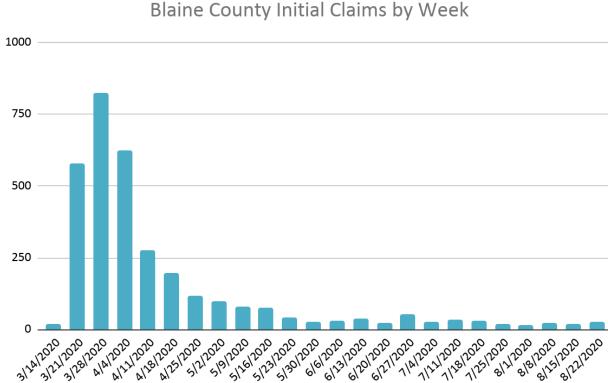

### New This Week

- Idaho State total new claims rose slightly this week, while continued unemployment claims continued to drop
- Madison and Bonneville Counties initial unemployment claims went up slightly the week of August 15, 2020

# Weekly Initial Unemployment Claims

## **Definitions**

An **initial claim** is a claim filed by an unemployed individual after a separation from an employer. The claimant requests a determination of basic eligibility for the UI program. When an initial claim is filed with a state, certain programmatic activities take place and these result in activity counts including the count of initial claims. The count of initial claims for unemployment insurance is a leading economic indicator because it is an indication of emerging labor market conditions in the country. However, these are weekly administrative data which are difficult to seasonally adjust, making the series subject to some volatility.

Source: https://www.dol.gov/ui/data.pdf

## Weekly Unemployment Claims