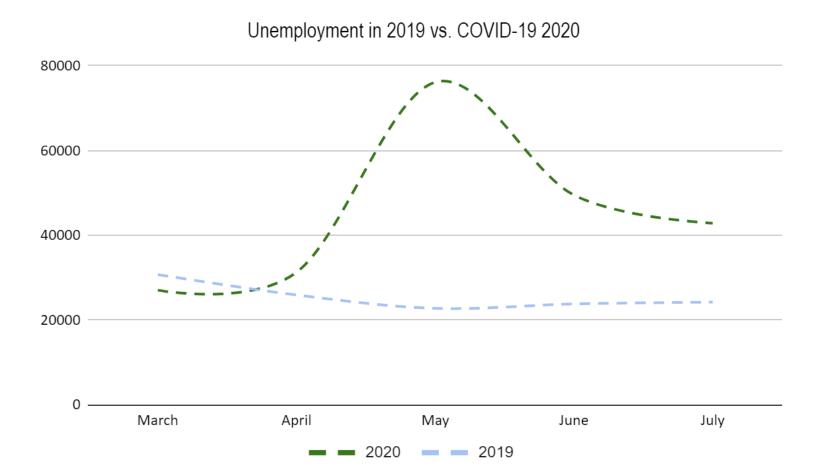

### New This Week

- Idaho State total new claims rose slightly this week, while continued unemployment claims continued to drop
- Madison and Bonneville Counties initial unemployment claims went up slightly the week of August 15, 2020

# Weekly Initial Unemployment Claims

## **Definitions**

An **initial claim** is a claim filed by an unemployed individual after a separation from an employer. The claimant requests a determination of basic eligibility for the UI program. When an initial claim is filed with a state, certain programmatic activities take place and these result in activity counts including the count of initial claims. The count of initial claims for unemployment insurance is a leading economic indicator because it is an indication of emerging labor market conditions in the country. However, these are weekly administrative data which are difficult to seasonally adjust, making the series subject to some volatility.

## Weekly Unemployment Claims