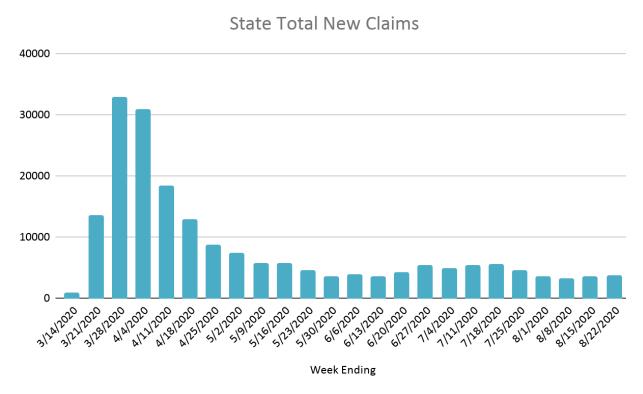

### New This Week

- Idaho State total new claims rose slightly this week, while continued unemployment claims continued to drop
- Madison and Bonneville Counties initial unemployment claims went up slightly the week of August 15, 2020

## Weekly Unemployment Claims