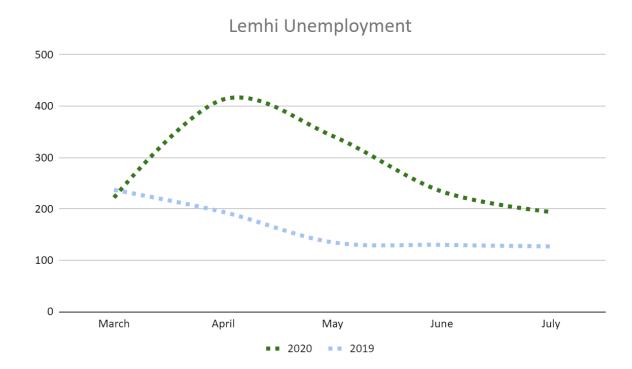

# Job Openings - Lemhi County

### Latest Job Openings by Employer:

- · Steel Memorial Medical Center
- · UPS
- Murdoch's Ranch & Home Supply
- C&A Industries, LLC
- · Schneider
- · Idaho Division of Human Resources

### Older Job Openings:

- Bright and Shiny Cleaning
- · O'Reilly Automotive Stores, Inc
- Salmon Public Schools District #291
- C&A Industries, LLC
- · Airmethods

Source: <u>Idaho Department of Labor</u>

\*\*\*COVID-19 Essential Job

Companies listed in blue have 6 or more job offerings