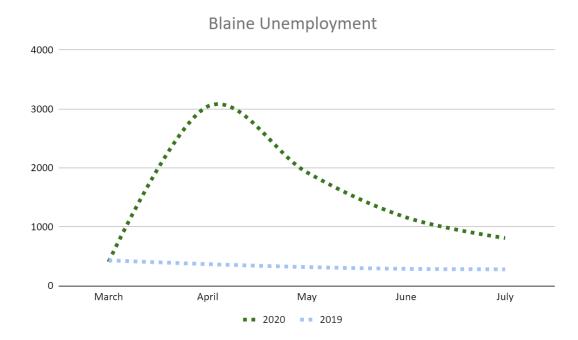

## Job Openings - Blaine County

### As of August 31, 2020

Latest Job Openings by Employer:

- St. Luke's Health System
- Sun Valley Company
- Advantage Solutions
- · Aspen Skiing Company
- St. Luke's Health System
- · Horizon Air
- Hayden Beverage Company