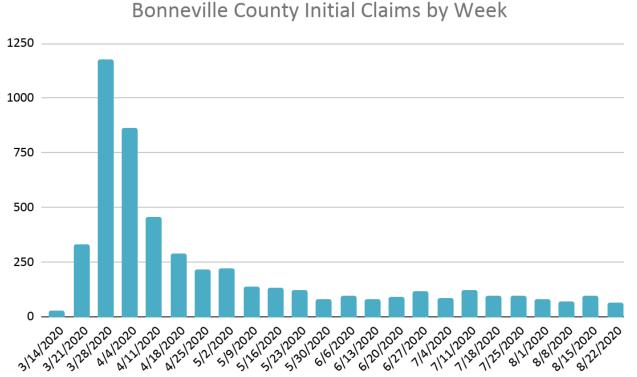

# Weekly Initial Unemployment Claims

## **Definitions**

An **initial claim** is a claim filed by an unemployed individual after a separation from an employer. The claimant requests a determination of basic eligibility for the UI program. When an initial claim is filed with a state, certain programmatic activities take place and these result in activity counts including the count of initial claims. The count of initial claims for unemployment insurance is a leading economic indicator because it is an indication of emerging labor market conditions in the country. However, these are weekly administrative data which are difficult to seasonally adjust, making the series subject to some volatility.

Source: https://www.dol.gov/ui/data.pdf

## Weekly Unemployment Claims