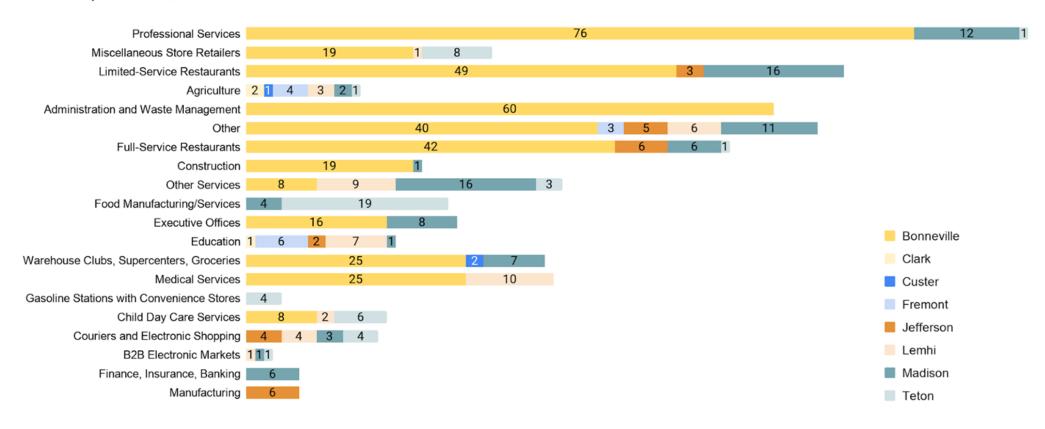

ity counts including the count of initial claims. The count of initial claims for unemployment insurance is a leading economic indicator because it is an indication of emerging labor market conditions in the country. However, these are weekly administrative data which are difficult to seasonally adjust, making the series subject to some volatility.

Source: https://www.dol.gov/ui/data.pdf



### Weekly Unemployment Claims







## Weekly Initial Unemployment Claims



# Blaine County Initial Claims by Week





## Weekly Initial Unemployment Claims











### New Claims By Industry







20.00%

### Weekly Claims By Industry

#### Long Term- Statewide Initial Claims by Industry





### Weekly Claims By Industry







## Job Openings Industry Overview

#### As of September 5, 2020







## Job Openings - Bannock County

#### As of September 14, 2020



Source: Idaho Department of Labor

#### Latest Job openings by Employer:

- Pocatello/ Chubbuck
- Bannock County
- ECS Federal LLC
- · Lowe's
- Red Lobster
- · Starbucks Coffee Company

#### Older Job Openings

- ESC Federal LLC
- · TruGreen
- Safety Kleen Systems
- · Maverik
- Idaho Division of Human Resources
- Easter Seals- Goodwill NRM
- · Idaho Central Credit Union
- · Bayer

### Job Openings - Blaine County

#### As of September 14, 2020



\*\*\*COVID-19 Essential Job

Companies listed in blue have 6 or more job offerings

#### Latest Job Openings by Employer:

- Saltzer Health
- McDonalds
- St. Luke's Health System
- Healthcare Services Group, Inc.
- Hayden Beverage Company
- · Wells Fargo
- Dominos
- GoWirele