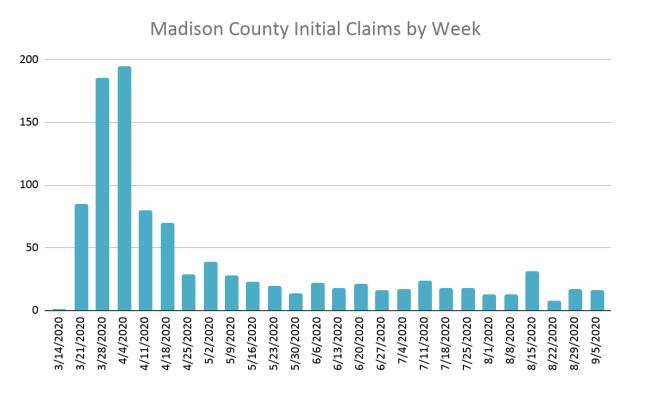

### Job Openings - Madison County

#### As of September 14, 2020

\*\*\*COVID-19 Essential Job

Companies listed in blue have 6 or more job offerings