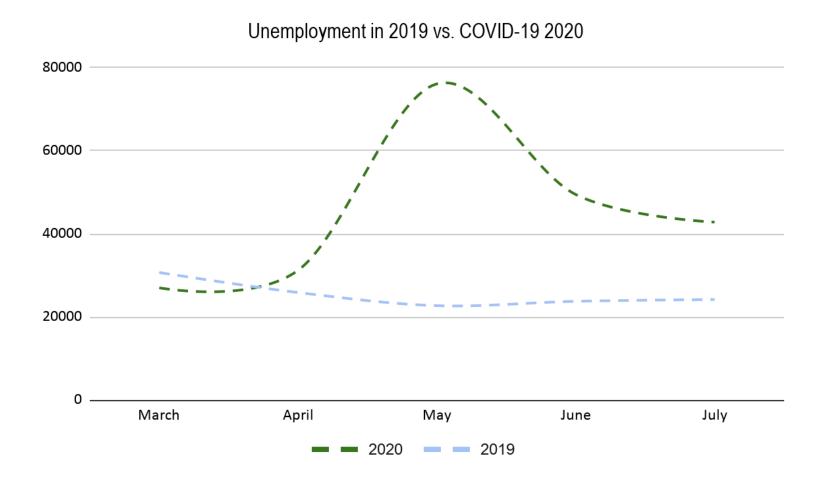

### New This Week

- Statewide Continued Claims continued to drop slightly this week
- Bonneville and Blaine County Claims rose slightly this week
- Overall employment claims are continuing to drop in Eastern Idaho

## Weekly Initial Unemployment Claims

### Weekly Unemployment Claims