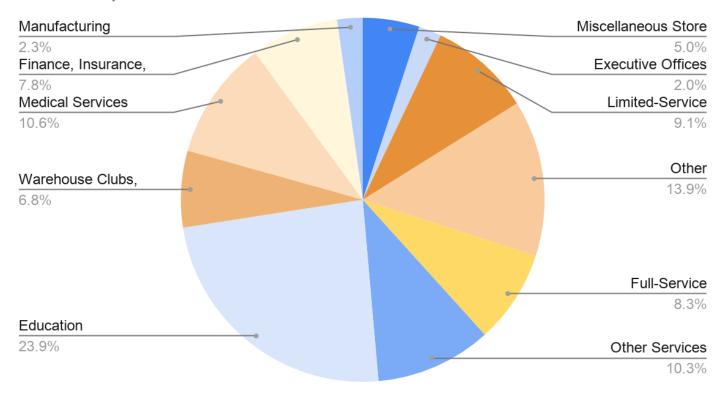

claims for unemployment insurance is a leading economic indicator because it is an indication of emerging labor market conditions in the country. However, these are weekly administrative data which are difficult to seasonally adjust, making the series subject to some volatility.

Source: https://www.dol.gov/ui/data.pdf



### Weekly Unemployment Claims







## Weekly Initial Unemployment Claims



# Blaine County Initial Claims by Week





## Weekly Initial Unemployment Claims











### New Claims By Industry







20.00%

### Weekly Claims By Industry

#### Long Term- Statewide Initial Claims by Industry





### Weekly Claims By Industry







## Job Openings Industry Overview

#### As of September 5, 2020







## Job Openings - Bannock County

#### As of September 14, 2020



Source: Idaho Department of Labor

#### Latest Job openings by Employer:

- Pocatello/ Chubbuck
- Bannock County
- ECS Federal LLC
- · Lowe's
- Red Lobster
- · Starbucks Coffee Company

#### Older Job Openings

- ESC Federal LLC
- · TruGreen
- Safety Kleen Systems
- · Maverik
- Idaho Division of Human Resources
- Easter Seals- Goodwill NRM
- · Idaho Central Credit Union
- · Bayer

### Job Openings - Blaine County

#### As of September 14, 2020



\*\*\*COVID-19 Essential Job

Companies listed in blue have 6 or more job offerings

#### Latest Job Openings by Employer:

- Saltzer Health
- McDonalds
- St. Luke's Health System
- Healthcare Services Group, Inc.
- Hayden Beverage Company
- · Wells Fargo
- Dominos
- GoWireless
- St. Luke's Health System
- Power Engineers
- Glacier Bancorp
- · O