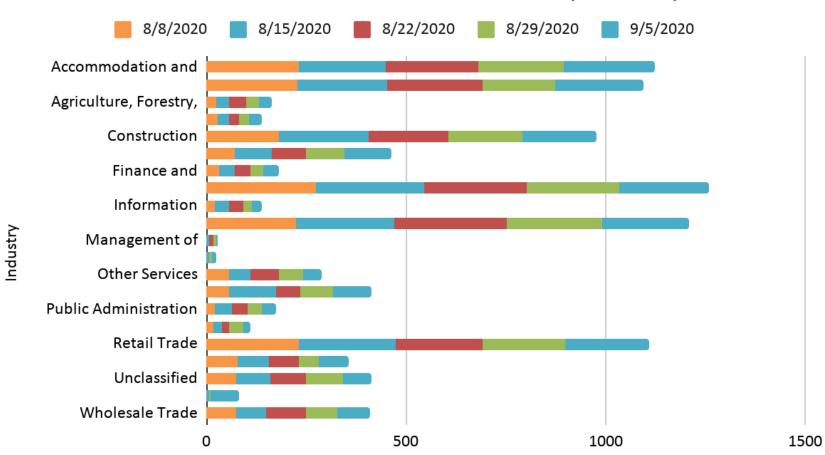

certain programmatic activities take place and these result in activity counts including the count of initial claims. The count of initial claims for unemployment insurance is a leading economic indicator because it is an indication of emerging labor market conditions in the country. However, these are weekly administrative data which are difficult to seasonally adjust, making the series subject to some volatility.

Source: https://www.dol.gov/ui/data.pdf



### Weekly Unemployment Claims







## Weekly Initial Unemployment Claims



# Blaine County Initial Claims by Week





## Weekly Initial Unemployment Claims











### New Claims By Industry







20.00%

### Weekly Claims By Industry

#### Long Term- Statewide Initial Claims by Industry





### Weekly Claims By Industry







## Job Openings Industry Overview

#### As of September 5, 2020







## Job Openings - Bannock County

#### As of September 14, 2020



Source: Idaho Department of Labor

#### Latest Job openings by Employer:

- Pocatello/ Chubbuck
- Bannock County
- ECS Federal LLC
- · Lowe's
- Red Lobster
- · Starbucks Coffee Company

#### Older Job Openings

- ESC Federal LLC
- · TruGreen
- Safety Kleen Systems
- · Maverik
- Idaho Division of Human Resources
- Easter Seals- Goodwill NRM
- · Idaho Central Credit Union
- · Bayer

### Job Openings - Blaine County

#### As of September 14, 2020



\*\*\*COVID-19 Essential Job

Companies listed in blue have 6 or more job offerings

#### Latest Job Openings by Employer:

- Saltzer Health
- McDonalds
- St. Luke's Health System
- Healthcare Services Group