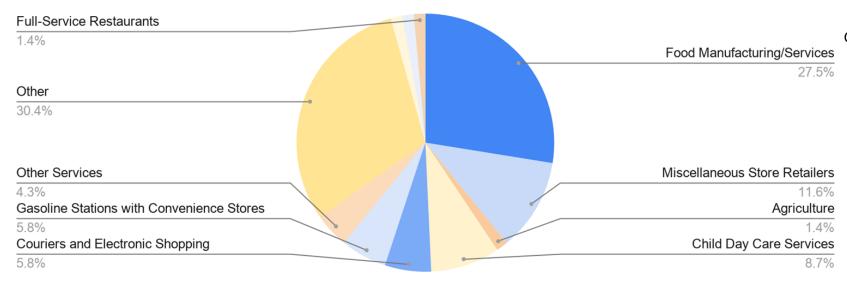

e 6 or more job offerings



### Job Openings - Madison County

#### As of September 14, 2020



\*\*\*COVID-19 Essential Job

Companies listed in blue have 6 or more job offerings

#### Latest Job Openings by Employer:

- · ResCare HomeCare
- Maverik
- Walmart
- McDonald's
- · Sonic Drive-In
- BMC- Building Materials and Construction Solution
- · Autozone, Inc.
- Dominos Pizza
- · Pizza Hut
- H & R Block

#### Older Job Openings:

- Easter Idaho Community Action Partnership-Id fall
- Advanced Auto Parts
- Melaleuca
- Progrexion Teleservices
- Applied Materials
- C&A Industries, LLC
- · Progrexion Teleservices
- Applied Materials
- Dominos Pizza
- Pizza Hut
- · Papa John's International

Ť



Source: Idaho Department of Labor

## Job Openings - Teton County

#### As of September 14, 2020



#### Latest Job Openings by Employer:

- ACLU of Missouri
- · U.S. Bank
- · HIlton
- Maverik
- Enterprise Holdings
- O'Reilly Automotive Stores, Inc.
- Waste Connections, Inc.
- ARAMARK
- · Hilton
- DAL Global Services

#### Older Job Openings:

- DAL Global Services
- · Cardinal Health
- Advantage Solutions
- Albertsons
- · U.S Bank
- Benchmark
- Waste Connections, Inc.
- Vail Resorts

\*\*\*COVID-19 Essential Job

Companies listed in blue have 6 or more job offerings



# Unemployment Statewide





























The Research and Business Development Center (RBDC) is a 501 (c) 3 non-profit with a mission to provide undergraduate students with meaningful work experience to better prepare them for careers and life.

Connecting students with clients to work on projects (similar