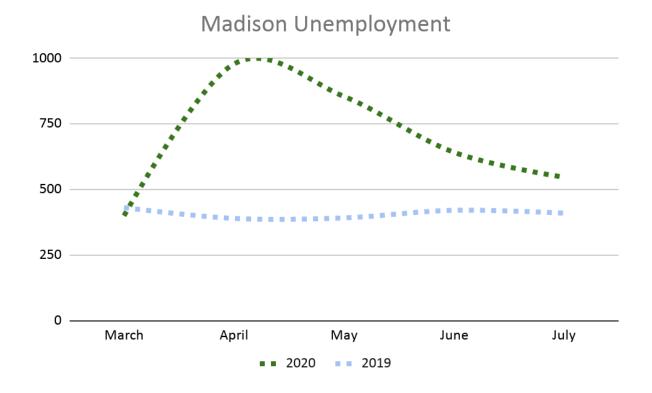

### Job Openings - Madison County

#### As of September 14, 2020

\*\*\*COVID-19 Essential Job

Companies listed in blue have 6 or more job offerings