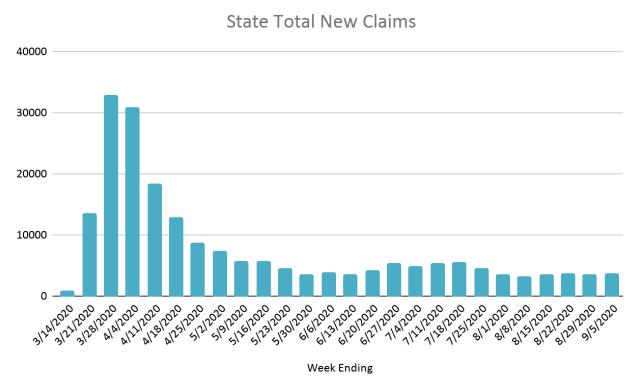

## Weekly Initial Unemployment Claims

### Weekly Unemployment Claims

### New This Week

- Statewide Continued Claims continued to drop slightly this week
- Bonneville and Blaine County Claims rose slightly this week
- Overall employment claims are continuing to drop in Eastern Idaho