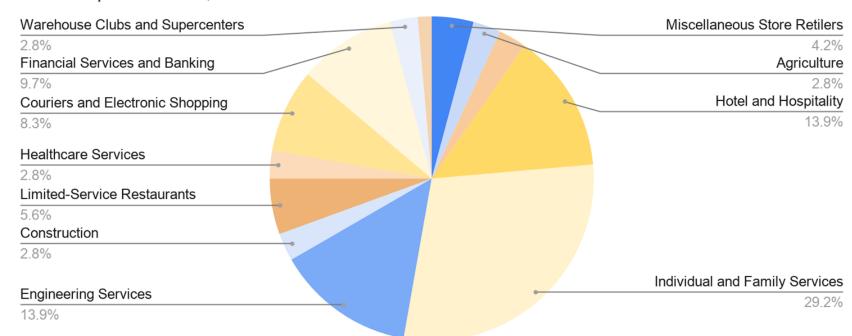

eekly Initial Unemployment Claims











### New Claims By Industry







20.00%

### Weekly Claims By Industry

#### Long Term- Statewide Initial Claims by Industry





### Weekly Claims By Industry







## Job Openings Industry Overview

#### As of September 5, 2020







## Job Openings - Bannock County

#### As of September 14, 2020



Source: Idaho Department of Labor

#### Latest Job openings by Employer:

- Pocatello/ Chubbuck
- Bannock County
- ECS Federal LLC
- · Lowe's
- Red Lobster
- · Starbucks Coffee Company

#### Older Job Openings

- ESC Federal LLC
- · TruGreen
- Safety Kleen Systems
- · Maverik
- Idaho Division of Human Resources
- Easter Seals- Goodwill NRM
- · Idaho Central Credit Union
- · Bayer

### Job Openings - Blaine County

#### As of September 14, 2020



\*\*\*COVID-19 Essential Job

Companies listed in blue have 6 or more job offerings

#### Latest Job Openings by Employer:

- Saltzer Health
- McDonalds
- St. Luke's Health System
- Healthcare Services Group, Inc.
- Hayden Beverage Company
- · Wells Fargo
- Dominos
- GoWireless
- St. Luke's Health System
- Power Engineers
- Glacier Bancorp
- · O'Reilly Automotive Stores, Inc.
- · U.S. Bank
- Accountable Healthcare Staffing

#### Older Job Openings:

- Sun Valley Company
- Advantage Solutions
- Aspen Skiing Company
- Horizon Air
- McDonald's
- Lululemon athletica
- · DL Evans Bank
- · Stinker Stores





## Job Openings - Bonneville County

### As of September 14, 2020







## Job Openings - Bonneville County

#### Newer Job Openings by Employer:

- ResCare HomeCare
- · Beyond Inc.
- ·