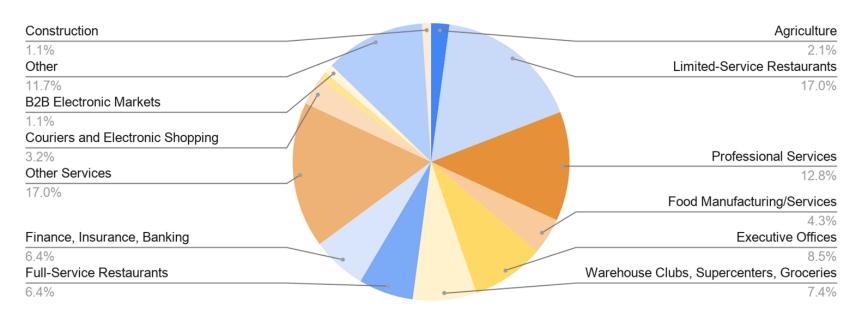

## Job Openings - Bannock County

#### As of September 14, 2020

Source: Idaho Department of Labor