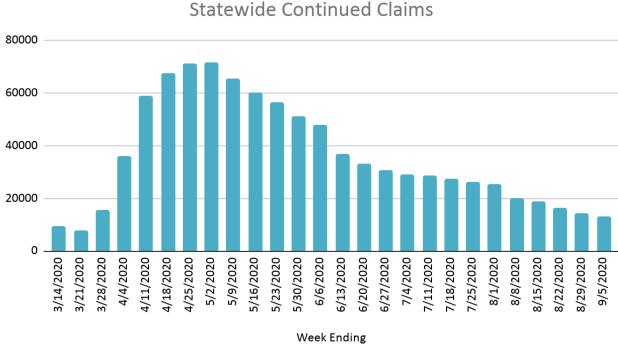

### New This Week

- Statewide Continued Claims continued to drop slightly this week
- Bonneville and Blaine County Claims rose slightly this week
- Overall employment claims are continuing to drop in Eastern Idaho

# Unemployment Statewide

The Research and Business Development Center (RBDC) is a 501 (c) 3 non-profit with a mission to provide undergraduate students with meaningful work experience to better prepare them for careers and life.