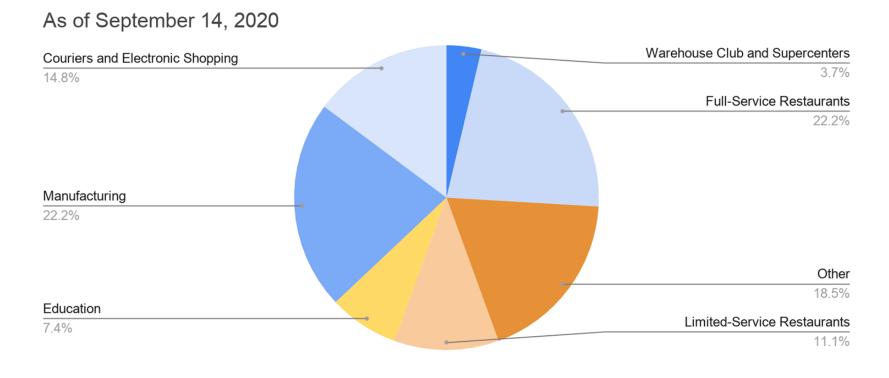

Garden
- · Starbucks Coffee Company
- · Pizza Hut



Source: Idaho Department of Labor

### Job Openings - Custer County

#### As of September 14, 2020



### Job Openings by Employer:

- · UPS
- Garden Creek Farms
- Village Square
- · City of Challis

### Older Job Openings by Employer

- Doug O'Myer Construction
- Stinker Stores
- Sawmill Station LP
- · City of Challis
- · Bridge St. Inc.

Source: <u>Idaho Department of Labor</u>



## Job Openings - Fremont County



### Job Openings by Employer:

- Idaho Division of Human Resources
- Idaho Department of Juvenile
  Corrections
- Sunroc Corporation
- · BrightSpring Helah Service
- · Island Park Ponds Lodge LLC
- YMI Trucking Inc.
- Matt's Custom Meats, Inc.



Source: <u>Idaho Department of Labor</u>

## Job Openings - Jefferson County



#### Latest Job Openings by Employer:

- **AdvancedHomeServices**
- Idaho Division of Human Resources
- Pizza Hut
- Maverik
- Dominos Pizza
- Fedex Ground
- Advantage Solutions
- Fedex Ground
- WellsFargo

Source: Idaho Department of Labor



## Job Openings - Lemhi County



#### Latest Job Openings by Employer:

- · UPS
- Murdoch's Ranch & Home
- · Schneider
- · Idaho Division of Human Resources
- Accountable Healthcare Staffing
- Steel Memorial Medical Center

#### Older Job Openings:

- Bright and Shiny Cleaning
- · O'Reilly Automotive Stores, Inc
- Salmon Public Schools District #291
- C&A Industries, LLC
- · Airmethods

Source: <u>Idaho Department of Labor</u>

\*\*\*COVID-19 Essential Job

Companies listed in blue have 6 or more job offerings



### Job Openings - Madison County