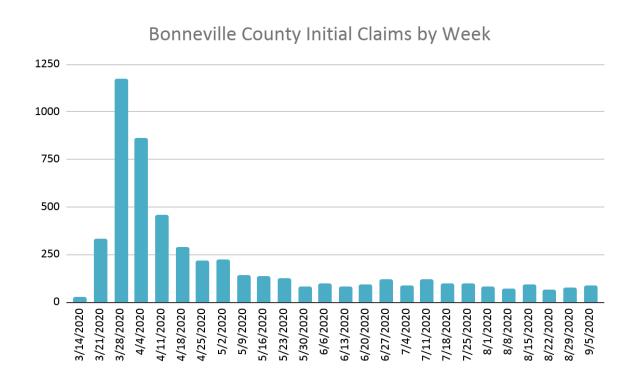

ed individual after a separation from an employer. The claimant requests a determination of basic eligibility for the UI program. When an initial claim is filed with a state, certain programmatic activities take place and these result in activity counts including the count of initial claims. The count of initial claims for unemployment insurance is a leading economic indicator because it is an indication of emerging labor market conditions in the country. However, these are weekly administrative data which are difficult to seasonally adjust, making the series subject to some volatility.

Source: https://www.dol.gov/ui/data.pdf



### Weekly Unemployment Claims







## Weekly Initial Unemployment Claims



# Blaine County Initial Claims by Week





## Weekly Initial Unemployment Claims











### New Claims By Industry







20.00%

### Weekly Claims By Industry

#### Long Term- Statewide Initial Claims by Industry





### Weekly Claims By Industry







## Job Openings Industry Overview

#### As of September 5, 2020







## Job Openings - Bannock County

#### As of September 14, 2020



Source: Idaho Department of Labor

#### Latest Job openings by Employer:

- Pocatello/ Chubbuck
- Bannock County
- ECS Federal LLC
- · Lowe's
- Red Lobster
- · Starbucks Coffee Company

#### Older Job Openings

- ESC Federal LLC
- · TruGreen
- Safety Kleen Systems
- · Maverik
- Idaho Division of Human Resources
- Easter Seals- Goodwill NRM
- · Idaho Central Credit Union
- · Bayer

### Job Openings - Blaine County

#### As of September 14, 2020



\*\*\*COVID-19 Essential Job

Com