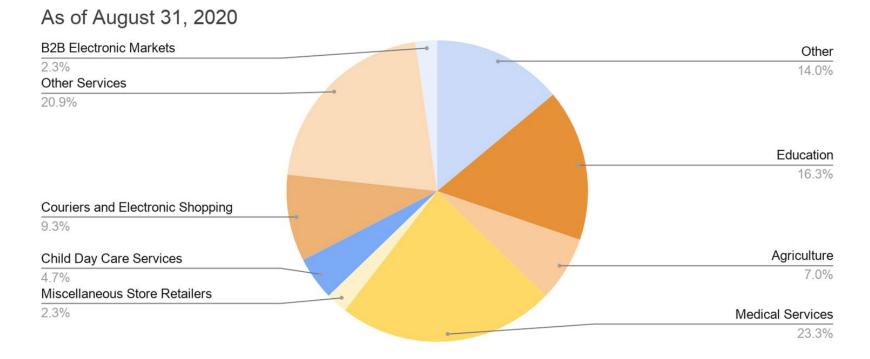

y Employer

- Doug O'Myer Construction
- Stinker Stores
- Sawmill Station LP
- · City of Challis
- · Bridge St. Inc.

Source: <u>Idaho Department of Labor</u>



## Job Openings - Fremont County



### Job Openings by Employer:

- Idaho Division of Human Resources
- Idaho Department of Juvenile
  Corrections
- Sunroc Corporation
- · BrightSpring Helah Service
- · Island Park Ponds Lodge LLC
- YMI Trucking Inc.
- Matt's Custom Meats, Inc.



Source: <u>Idaho Department of Labor</u>

## Job Openings - Jefferson County



#### Latest Job Openings by Employer:

- **AdvancedHomeServices**
- Idaho Division of Human Resources
- Pizza Hut
- Maverik
- Dominos Pizza
- Fedex Ground
- Advantage Solutions
- Fedex Ground
- WellsFargo

Source: Idaho Department of Labor



## Job Openings - Lemhi County



#### Latest Job Openings by Employer:

- · UPS
- Murdoch's Ranch & Home
- · Schneider
- · Idaho Division of Human Resources
- Accountable Healthcare Staffing
- Steel Memorial Medical Center

#### Older Job Openings:

- Bright and Shiny Cleaning
- · O'Reilly Automotive Stores, Inc
- Salmon Public Schools District #291
- C&A Industries, LLC
- · Airmethods

Source: <u>Idaho Department of Labor</u>

\*\*\*COVID-19 Essential Job

Companies listed in blue have 6 or more job offerings



### Job Openings - Madison County

#### As of September 14, 2020



\*\*\*COVID-19 Essential Job

Companies listed in blue have 6 or more job offerings

#### Latest Job Openings by Employer:

- · ResCare HomeCare
- Maverik
- Walmart
- McDonald's
- · Sonic Drive-In
- BMC- Building Materials and Construction Solu