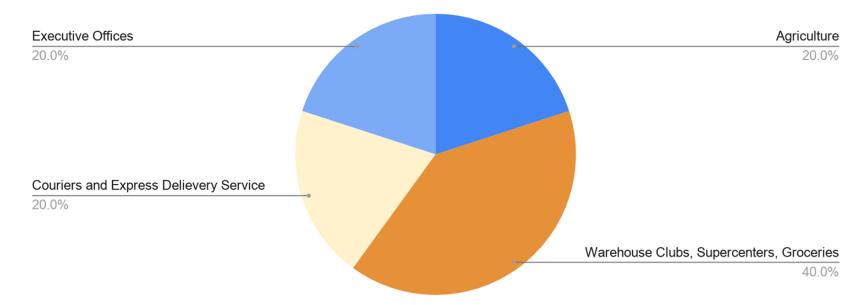

### Job Openings - Blaine County

#### As of September 14, 2020

\*\*\*COVID-19 Essential Job

Companies listed in blue have 6 or more job offerings