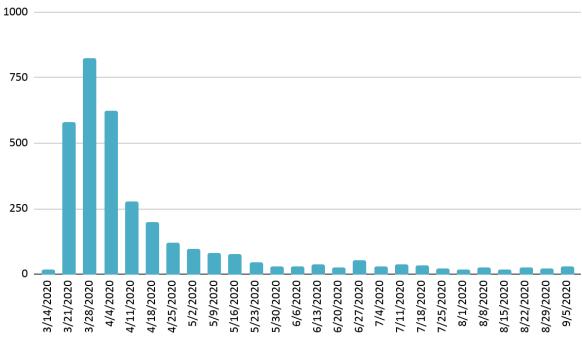

ial claim** is a claim filed by an unemployed individual after a separation from an employer. The claimant requests a determination of basic eligibility for the UI program. When an initial claim is filed with a state, certain programmatic activities take place and these result in activity counts including the count of initial claims. The count of initial claims for unemployment insurance is a leading economic indicator because it is an indication of emerging labor market conditions in the country. However, these are weekly administrative data which are difficult to seasonally adjust, making the series subject to some volatility.

Source: https://www.dol.gov/ui/data.pdf



### Weekly Unemployment Claims







## Weekly Initial Unemployment Claims



# Blaine County Initial Claims by Week





## Weekly Initial Unemployment Claims











### New Claims By Industry







20.00%

### Weekly Claims By Industry

#### Long Term- Statewide Initial Claims by Industry





### Weekly Claims By Industry







## Job Openings Industry Overview

#### As of September 5, 2020







## Job Openings - Bannock County

#### As of September 14, 2020



Source: Idaho Department of Labor

#### Latest Job openings by Employer:

- Pocatello/ Chubbuck
- Bannock County
- ECS Federal LLC
- · Lowe's
- Red Lobster
- · Starbucks Coffee Company

#### Older Job Openings

- ESC Federal LLC
- · TruGreen
- Safety Kleen Systems
- · Maverik
- Idaho Division of Human Resources
- Easter Seals- Goodwill NRM
- · Idaho Central Credit Union
- · Bayer

### Job Openings - Blaine County

#### As of September 14