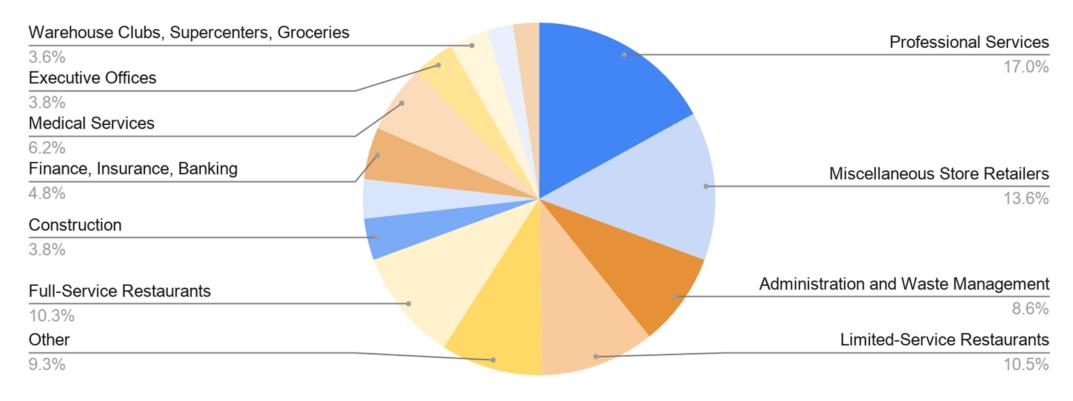

Goodwill NRM
- · Idaho Central Credit Union
- · Bayer

### Job Openings - Blaine County

#### As of September 14, 2020



\*\*\*COVID-19 Essential Job

Companies listed in blue have 6 or more job offerings

#### Latest Job Openings by Employer:

- Saltzer Health
- McDonalds
- St. Luke's Health System
- Healthcare Services Group, Inc.
- Hayden Beverage Company
- · Wells Fargo
- Dominos
- GoWireless
- St. Luke's Health System
- Power Engineers
- Glacier Bancorp
- · O'Reilly Automotive Stores, Inc.
- · U.S. Bank
- Accountable Healthcare Staffing

#### Older Job Openings:

- Sun Valley Company
- Advantage Solutions
- Aspen Skiing Company
- Horizon Air
- McDonald's
- Lululemon athletica
- · DL Evans Bank
- · Stinker Stores





## Job Openings - Bonneville County

### As of September 14, 2020







## Job Openings - Bonneville County

#### Newer Job Openings by Employer:

- ResCare HomeCare
- · Beyond Inc.
- · Lowe's
- GoWireless
- · Zion Bank Corporation
- Sportsman's Warehouse
- Eastern Idaho CommunityPartnership-id-fall
- Elwood Staffing
- PAE Aviation and Technical Services LLC
- · Big City Insulation of Idaho Inc
- WorkSteer Staffing Idaho Falls
- Rossiter Electric Motor
- · Hospital Corporation of America

#### Older Job Openings by Employer:

- Idaho National Laboratory
- · BMPC
- · Knife River Corp Mountain West
- Advantage Solutions
- · The Gap, Inc
- · System One Services.
- · Fluor Idaho, LLC
- Sherwin Williams
- American Staffing Inc.
- C&A Industries, LLC
- · HealthTrust Workforce Solutions
- · Duane Reade
- · Home Depot
- BrightSpring Health Services
- · Staples
-