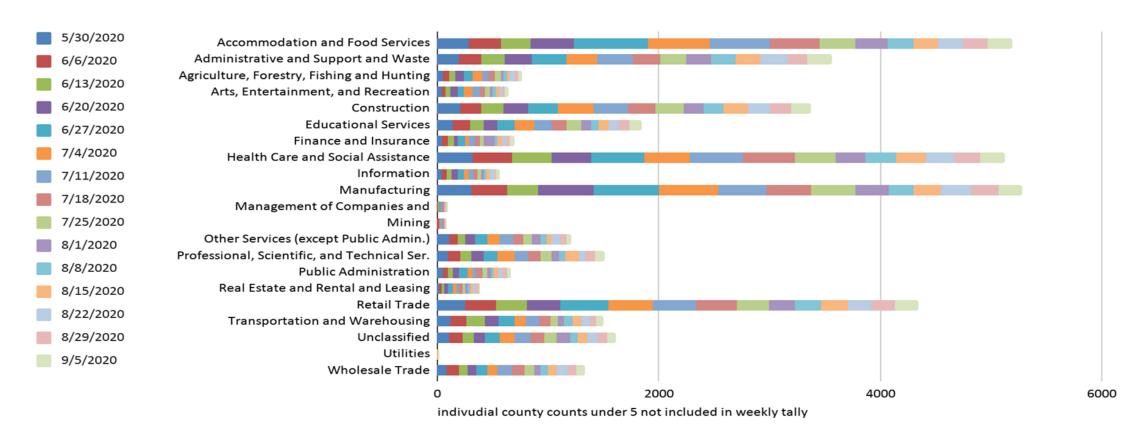

### New Claims By Industry

20.00%

### Weekly Claims By Industry

#### Long Term- Statewide Initial Claims by Industry