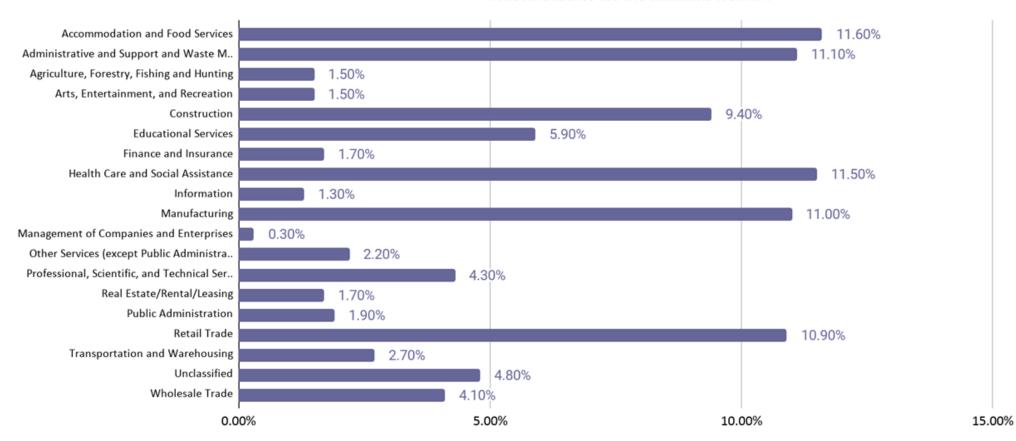

### New Claims By Industry

20.00%

### Weekly Claims By Industry

#### Long Term- Statewide Initial Claims by Industry