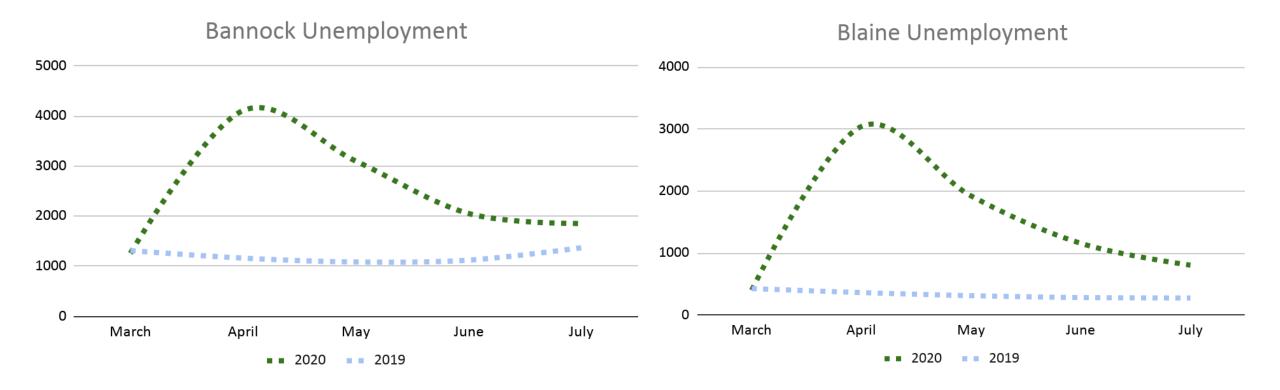

### Weekly Unemployment Claims

## Weekly Initial Unemployment Claims

# Blaine County Initial Claims by Week