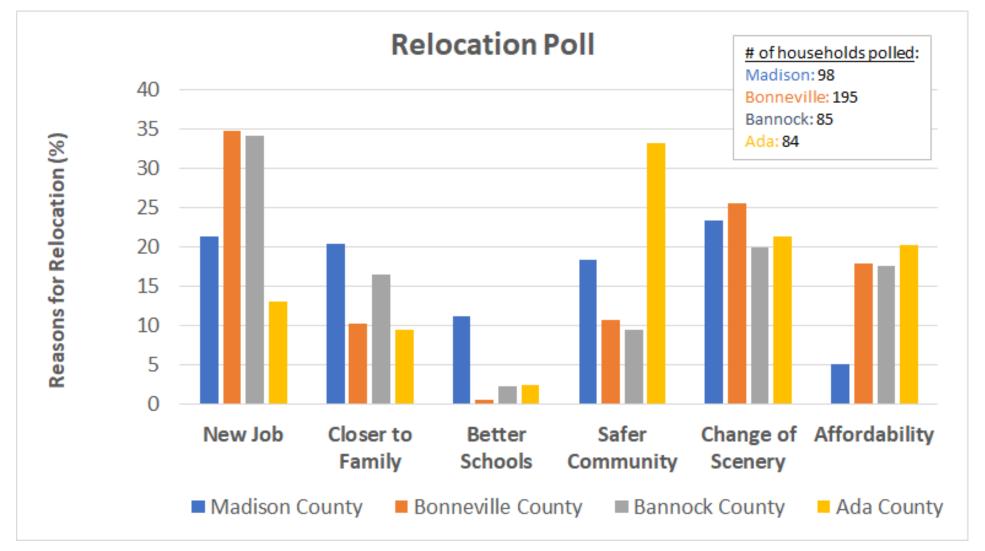

#### New This Week

- Many have recently relocated to Eastern Idaho or the Boise area due to a change in employment. Others have relocated for a change of scenery, a safer community, to move closer to family, as well as affordability.
- Residents of Eastern Idaho and Ada County feel they are not as comfortable eating out during the pandemic.
- Due to COVID-19, residents in Eastern Idaho counties and Ada County feel most comfortable traveling by vehicle. Although, there are many who feel comfortable traveling by airplane, due to the airline's safety restrictions. There continues to be a small amount of residents who are not comfortable traveling at this time.

# Why individuals/families relocate to Eastern Idaho or the Boise area