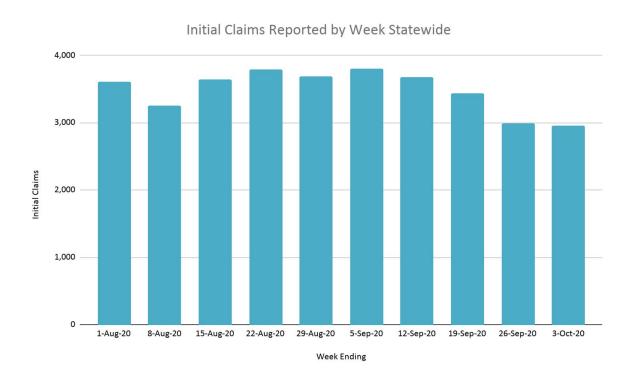

# Weekly Initial Unemployment Claims

### **Definitions**

An **initial claim** is a claim filed by an unemployed individual after a separation from an employer. The claimant requests a determination of basic eligibility for the UI program. When an initial claim is filed with a state, certain programmatic activities take place and these result in activity counts including the count of initial claims. The count of initial claims for unemployment insurance is a leading economic indicator because it is an indication of emerging labor market conditions in the country. However, these are weekly administrative data which are difficult to seasonally adjust, making the series subject to some volatility.

Source: https://www.dol.gov/ui/data.pdf