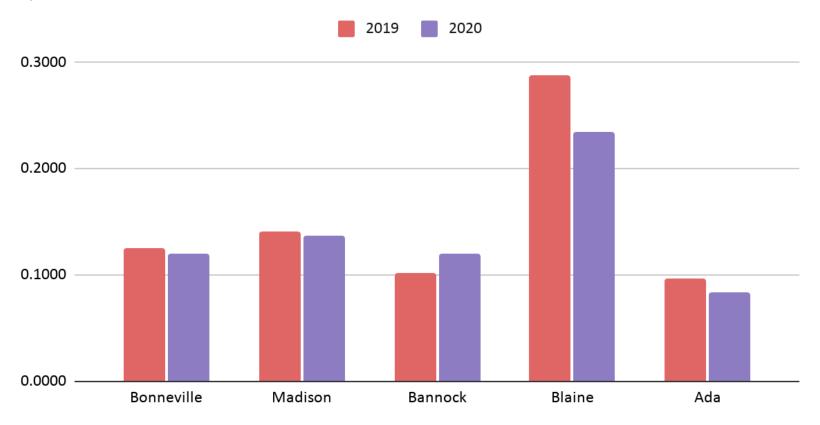

# Cumulative Building Permits Per Capita

### Cumulative Building Permits per Capita

3/7 to Present

Source: https://web.dbs.idaho.gov/eTRAKiT3/Custom/Idaho PermitSearch.aspx