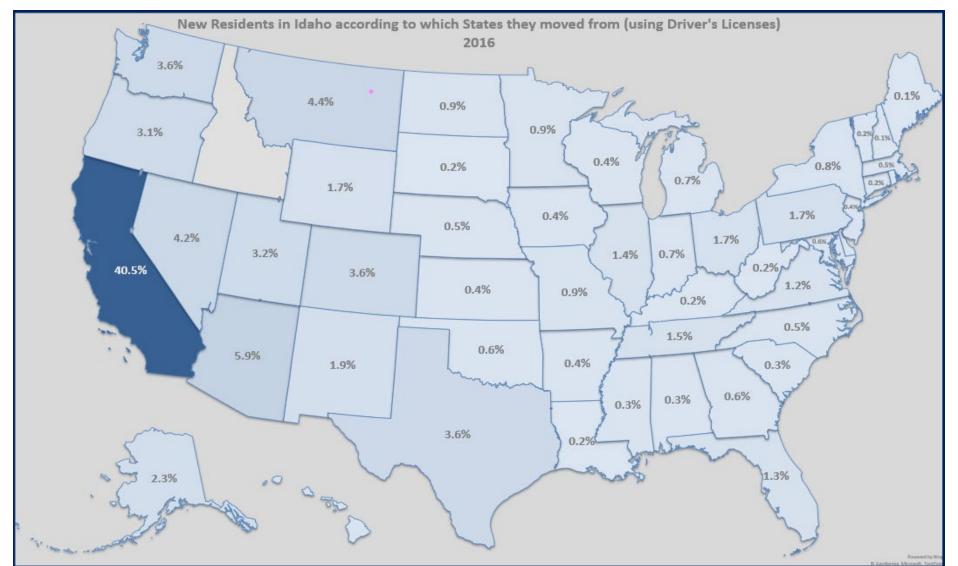

# Where have people moved from to get to Idaho?

### New This Week

- Gas Prices: County and National Prices remained fairly steady over the past month.
- National Hotel Statistics: Occupancy rates and average room prices remained fairly constant over the past couple months, but they have not yet bounced back what they were before the COVID-19 Pandemic.
- Idaho Weather: September High Temperatures were 4-5 degrees higher on average than the historical average, and around 6 degrees higher than 2019.
- Idaho Population Growth: This past decade, Ada county had the highest population percentage increase in Idaho (22.7%).
- In 2016, 40% of people who moved to Idaho were from California.
- Visitors to National Parks: Yellowstone and Teton NP had a few record months even amid the Covid-19 Pandemic.
- Crime Rates: Crime rates dropped significantly in Ada county in June and continue to drop along with Eastern Idaho counties through September.