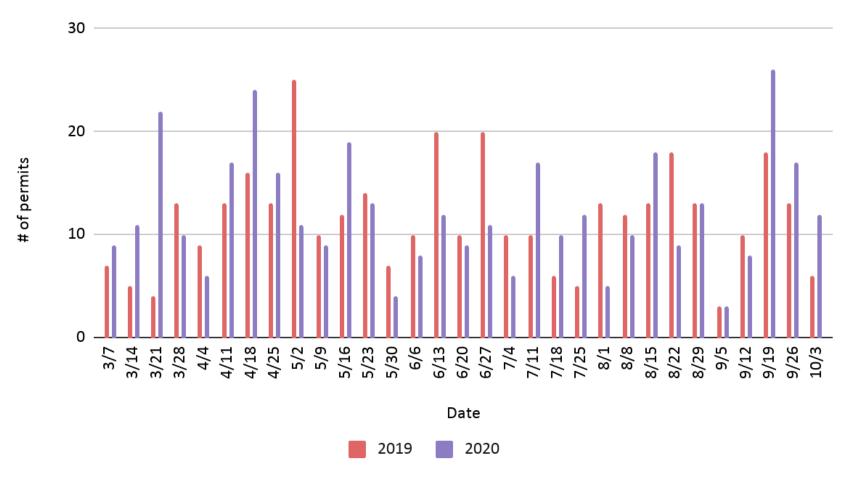

# Building Permits – Madison County

### Madison Building Permits

Source: <a href="https://web.dbs.idaho.gov/eTRAKiT3/Custom/Idaho\_PermitSearch.aspx">https://web.dbs.idaho.gov/eTRAKiT3/Custom/Idaho\_PermitSearch.aspx</a>