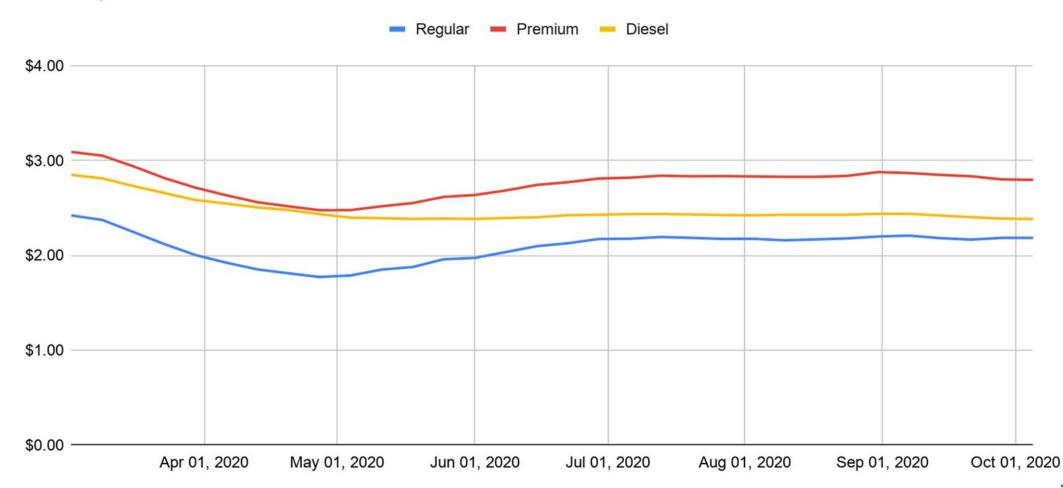

istics-Pocatello

#### Pocatello Regional Enplanements





#### Airport Statistics-Pocatello

#### Pocatello Regional Available Seat-Miles





#### Airport Statistics-Pocatello

#### Pocatello Regional Load Factor





#### Airport Statistics-Jackson Hole

#### Jackson Hole Enplanements





#### Airport Statistics-Jackson Hole

#### Jackson Hole Available Seat-Miles





#### Airport Statistics-Jackson Hole

#### Jackson Hole Load Factor





## Airport Statistics-Boise

#### **Boise Enplanements**





## Airport Statistics-Boise

#### Boise Available Seat-Miles





## Airport Statistics-Boise

#### **Boise Load Factor**





#### Idaho Counties Gasoline Prices

#### Idaho Counties Gasoline Comparison (Regular)





## Weekly National Gasoline Trends

#### Weekly National Gas Trends



#### US Hotel Weekly Data





## US Hotel Weekly Data





#### September High Temperatures This Year Versus Last Year

September Average High Temps

September 2020: 76.9

September 2019: 70.6

Historical Average: 72.8

#### Rexburg September High Temperatures





#### September High Temperatures This Year Versus Last Year

September Average High Temps

September 2020: 77.8

September 2019: 71.4

Historical Average: 74.2

#### Idaho Falls September High Temperatures





#### September High Temperatures This Year Versus Last Year

September Average High Temps

September 2020: 80.9

September 2019: 74.3

Historical Average: 75.8

#### Pocatello September High Temperatures





# September High Temperatures This Year Versus Last Year

September Average High Temps

September 2020: 83.3

S