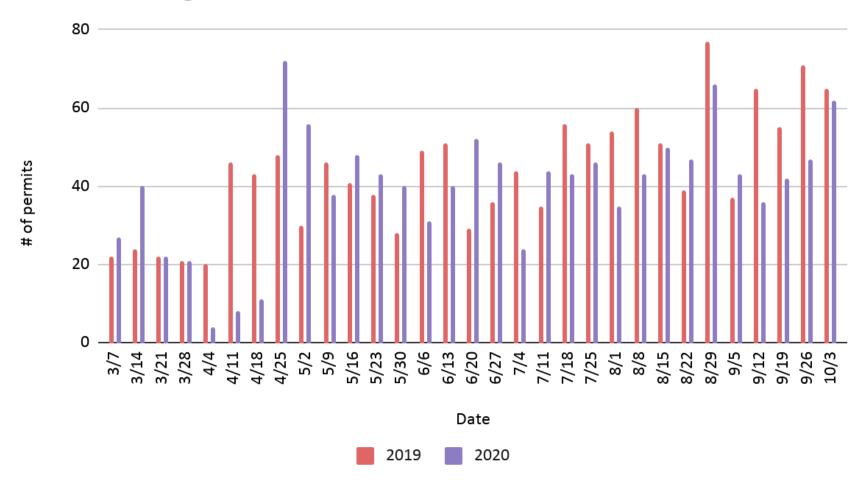

vey given by the Idaho Commerce in April 2020 )

Executive | COVID-19 Idaho Business Impact Survey

#### Stimulus Loan or Grant

Has your company applied for any State or Federal loan and/or grant programs, due to COVID-19?

#### 1,019 responses





Source: https://commerce.idaho.gov/content/uploads/2020/05/idaho -covid-19-impact-survey.pdf

# Building Permits – Madison County

### Madison Building Permits





Source: <a href="https://web.dbs.idaho.gov/eTRAKiT3/Custom/Idaho\_PermitSearch.aspx">https://web.dbs.idaho.gov/eTRAKiT3/Custom/Idaho\_PermitSearch.aspx</a>

# Building Permits – Bonneville County

### **Bonneville Building Permits**





# Building Permits – Bannock County

### **Bannock Building Permits**





### Building Permits - Blaine County

### **Blaine Building Permits**





Source: https://web.dbs.idaho.gov/eTRAKiT3/Custom/Idaho\_PermitSearch.aspx

# Building Permits - Ada County

### Ada Building Permits





Source: <a href="https://web.dbs.idaho.gov/eTRAKiT3/Custom/Idaho\_PermitSearch.aspx">https://web.dbs.idaho.gov/eTRAKiT3/Custom/Idaho\_PermitSearch.aspx</a>

# Cumulative Building Permits

### **Cumulative Building Permits**

3/7 to Present





Source: https://web.dbs.idaho.gov/eTRAKiT3/Custom/ldaho PermitSearch.aspx

# Cumulative Building Permits Per Capita

### Cumulative Building Permits per Capita

3/7 to Present





Source: https://web.dbs.idaho.gov/eTRAKiT3/Custom/Idaho PermitSearch.aspx

# Cumulative Building Permits Per County Firms

### Cumulative Building Permits per County Firms





\* Cumulative number of building permits per total num