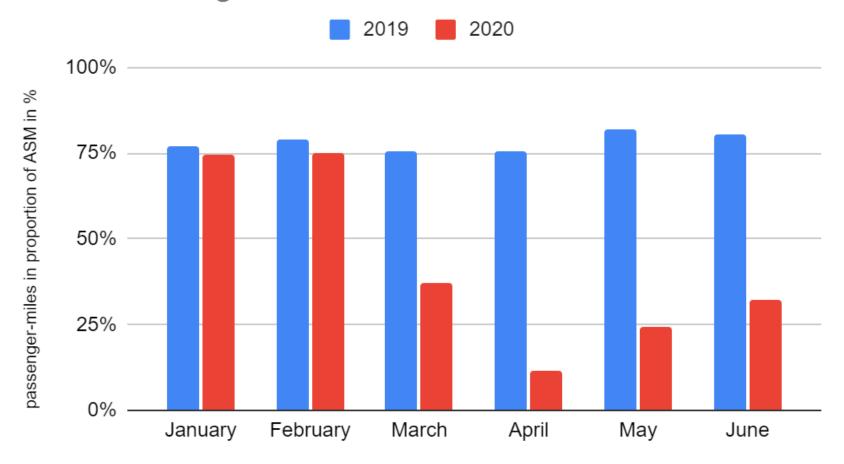

the county.



Source: https://web.dbs.idaho.gov/eTRAKiT3/Custom/Idaho PermitSearch.aspx

# Building Permits – Madison, Blaine, Bannock, Bonneville & Ada Counties

### **Building Permits by Type**

Madison, Blaine, Bannock, Bonneville & Ada





Source: https://web.dbs.idaho.gov/eTRAKiT3/Custom/Idaho PermitSearch.aspx

## Airport Statistics-Idaho Falls

#### Idaho Falls Regional Enplanements





## Airport Statistics-Idaho Falls

#### Idaho Falls Regional Available Seat-Miles





## Airport Statistics-Idaho Falls

#### Idaho Falls Regional Load Factor





#### Airport Statistics-Pocatello

#### Pocatello Regional Enplanements





#### Airport Statistics-Pocatello

#### Pocatello Regional Available Seat-Miles





#### Airport Statistics-Pocatello

#### Pocatello Regional Load Factor





#### Airport Statistics-Jackson Hole

#### Jackson Hole Enplanements





#### Airport Statistics-Jackson Hole

#### Jackson Hole Available Seat-Miles





#### Airport Statistics-Jackson Hole

#### Jackson Hole Load Factor





## Airport Statistics-Boise

#### **Boise Enplanements**





## Airport Statistics-Boise

#### Boise Available Seat-Miles





## Airport Statistics-Boise

#### **Boise Load Factor**





#### Idaho Counties Gasoline Prices

#### Idaho Counties Gasoline Comparison (Regular)





## Weekly National Gasoline Trends

#### Weekly National Gas Trends



#### US Hotel Weekly Data





## US Hotel Weekly Data





#### September High Temperatures This Year Versus Last Year

September Average High Temps

September 2020: 76.9

September 2019: 70.6

Historical Average: