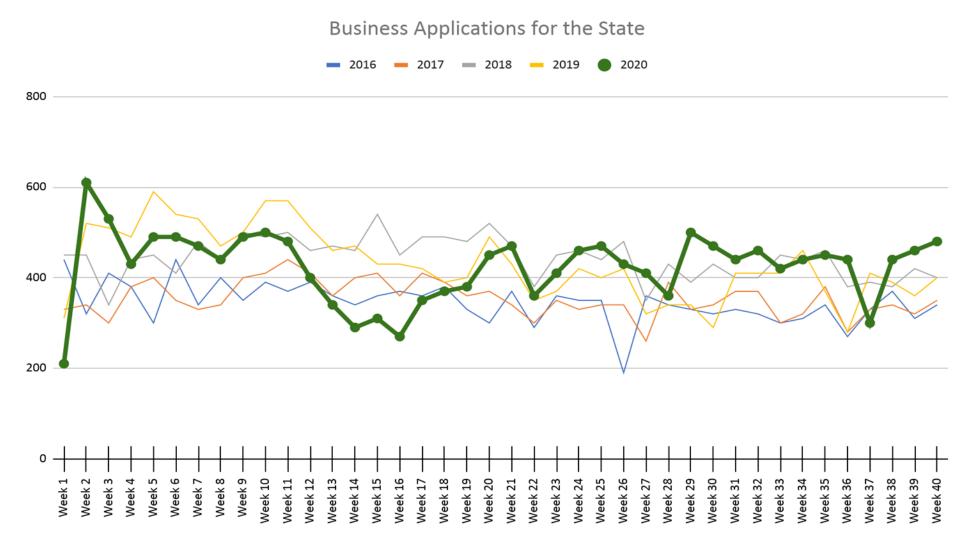

K (8)
- Benchmark (7)
- · Dominos Pizza (4)
- State of Wyoming (4)
- · UPS (4)
- · VCA (4)
- · C&A Industries, LLC (3)
- · Starbucks Coffee Company (3)
- · Albertsons (3)
- · ACLU of Missouri (2)
- · Cardinal Health (2)
- · Hilton (2)
- · Serco (2)
- · L&R Distributors (2)
- · CCMI (2)
- · Enterprise Holdings (1)
- · Staples (1)
- · U.S. Bank (1)
- Bank of the West (1)
- · Earth Elements Design Center (1)
- · Envoy Air Inc. (1)
- System One Services (1)

- Central Wyoming College (1)
- FedEx Office (1)
- · Fedex Express (1)
- Structures, Inc. (1)
- McDonald's (1)
- Coca-Cola Bottling Company High Country
  - (1)
- · US Foods (1)
- Westat (1
- United Ground Express (1)
- · Napa Auto Parts (1)
- Teton County Fire Protection District (1)



# Business Formation Statistics (BFS Applications)





# Business Loans (from a survey given by the Idaho Commerce in April 2020 )

Executive | COVID-19 Idaho Business Impact Survey

#### Stimulus Loan or Grant

Has your company applied for any State or Federal loan and/or grant programs, due to COVID-19?

#### 1,019 responses





Source: https://commerce.idaho.gov/content/uploads/2020/05/idaho -covid-19-impact-survey.pdf

# Building Permits – Madison County

### Madison Building Permits





Source: <a href="https://web.dbs.idaho.gov/eTRAKiT3/Custom/Idaho\_PermitSearch.aspx">https://web.dbs.idaho.gov/eTRAKiT3/Custom/Idaho\_PermitSearch.aspx</a>

# Building Permits – Bonneville County

### **Bonneville Building Permits**





# Building Permits – Bannock County

### **Bannock Building Permits**





### Building Permits - Blaine County

#