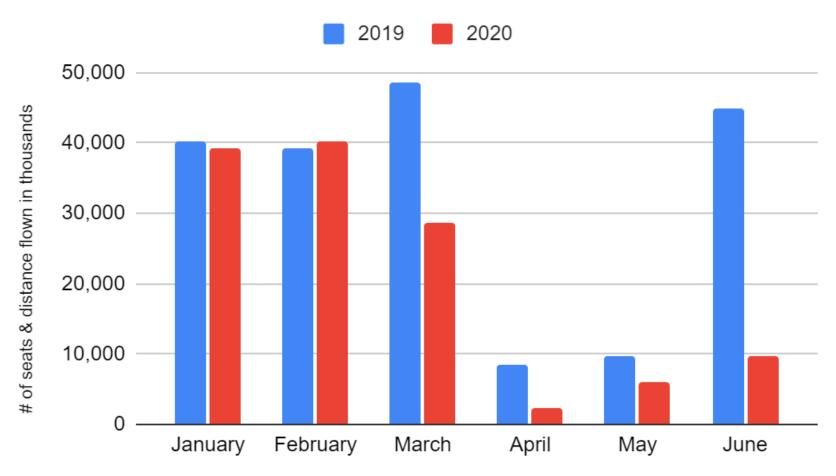

## Airport Statistics-Idaho Falls

#### Idaho Falls Regional Available Seat-Miles