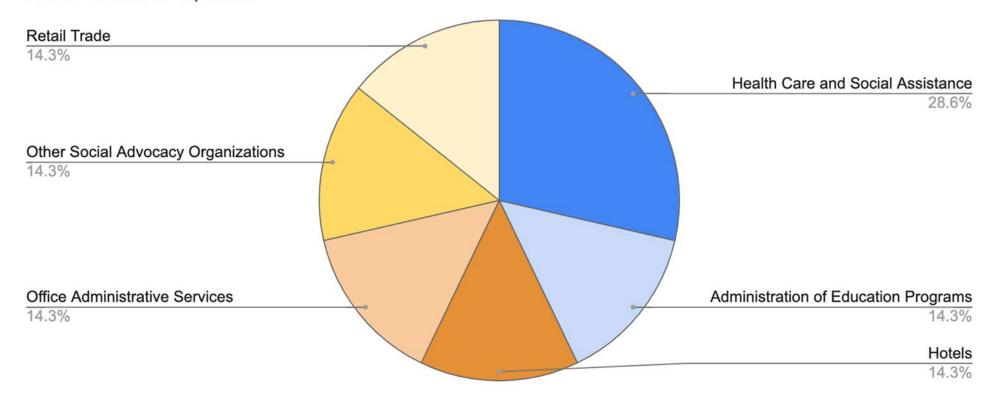

# Job Openings - Jefferson County

Source: <u>Idaho Department of Labor</u>

**Sheep Farming** 

18.8%

18.8%

Gasoline Stations with Convenience St...

# Job Openings - Jefferson County