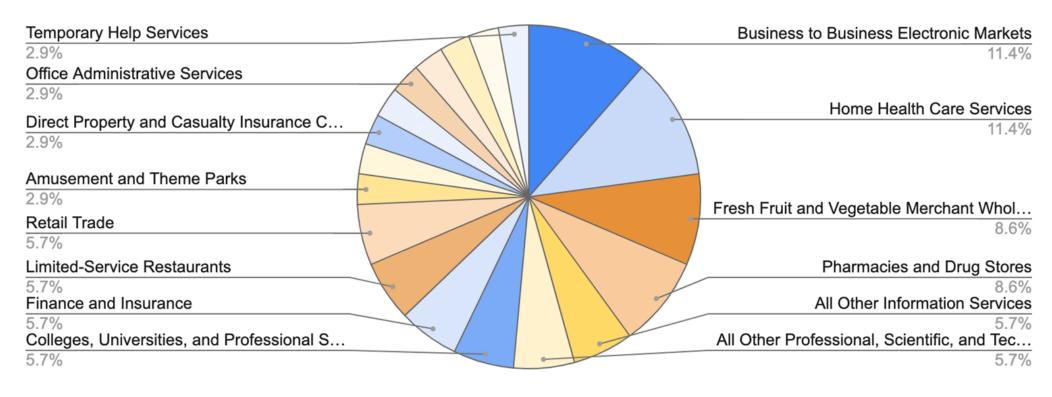

# Job Openings - Jefferson County

Source: <u>Idaho Department of Labor</u>

**Sheep Farming** 

18.8%

18.8%

Gasoline Stations with Convenience St...

# Job Openings - Jefferson County