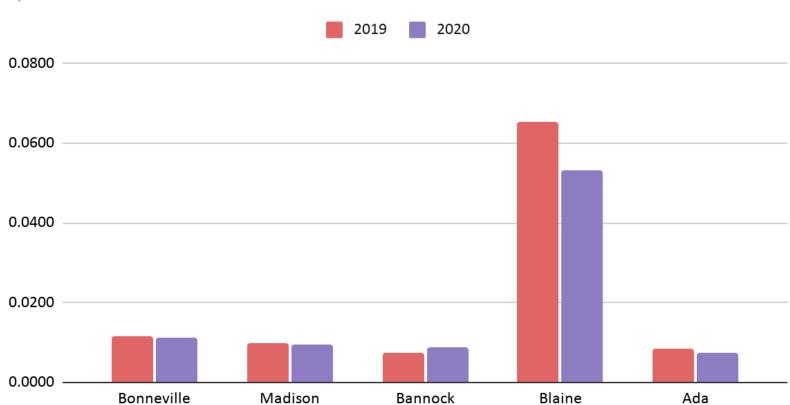

# Cumulative Building Permits Per Capita

### Cumulative Building Permits per Capita

3/7 to Present

Source: https://web.dbs.idaho.gov/eTRAKiT3/Custom/Idaho PermitSearch.aspx