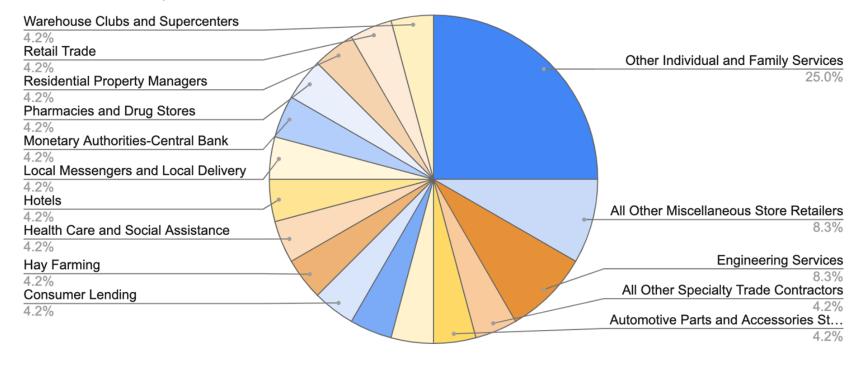

Medical Center (18)
- American Staffing Inc. (16)
- · Home Depot (10)
- M. C. Dean, Inc. (9)
- · KBR (8)
- · Pilot Flying J (6)
- · Brookdale Senior Living (5)
- · Idaho Central Credit Union (5)

### Older Job Openings:

· Pocatello/Chubbuck School

District No. 25 (54)

· Portneuf Medical Center (21)

Idaho Division of Human

Resources (9)

· Walmart (7)

· Arby's (6)

· Petco (6)

CDM Smith (14)

· Sodexo (14)

Western States Equipment
 Company (13)

· PetSmart, Inc. (12)

· Pizza Hut (12)

Bannock County (11)

· AutoZone, Inc. (8)

Brookdale Senior Living (3)

Buffalo Wild Wings (8)

Dominos (8)

· Lowe's (8)

· Corizon Health (7)

Idaho Central Credit Union (6)

· City of Pocatello (10)

Source: Idaho Department of Labor



### Job Openings - Blaine County

#### As of October 8, 2020



#### Latest Job Openings by Employer:

St. Luke's Health System (6)

#### Older Job Openings:

- St. Luke's Health System (30)
- Napa Auto Parts
- Albertsons
- · Power Engineers (2)
- U.S. Bank
- · CNA Industries, LLC (3)
- FedEx
- · Wells Fargo
- · Natural Grocers (2)
- Aspen Skiing Company
- Advantage Solutions
- · Healthcare Services Group, Inc.
- Mountain West Bank
- The Nature Conservancy
- · Dominium Management Services, LLC
- · All Seasons Landscaping
- · TNG



Source: <u>Idaho Department of Labor</u>

# Job Openings - Bonneville County

### As of October 8, 2020





Source: Idaho Department of Labor

# Job Openings - Bonneville County

#### Newer Job Openings by Employer:

- Hospital Corporation of America (62)
- · Melaleuca (40)
- WorkSteer Staffing Idaho Falls (26)
- · Idaho