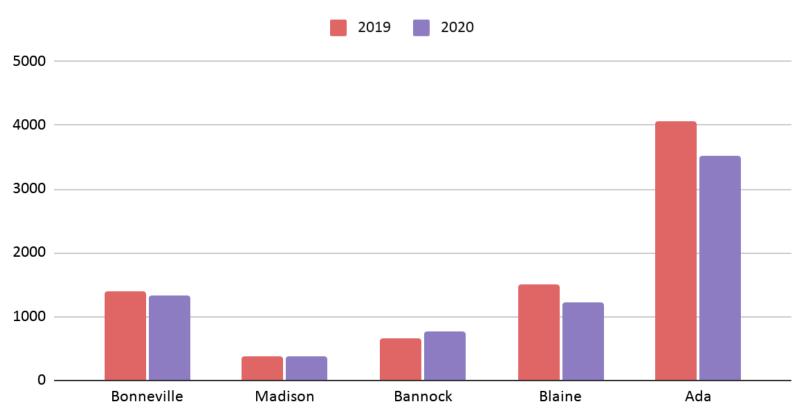

# Cumulative Building Permits

### **Cumulative Building Permits**

3/7 to Present

Source: https://web.dbs.idaho.gov/eTRAKiT3/Custom/ldaho PermitSearch.aspx