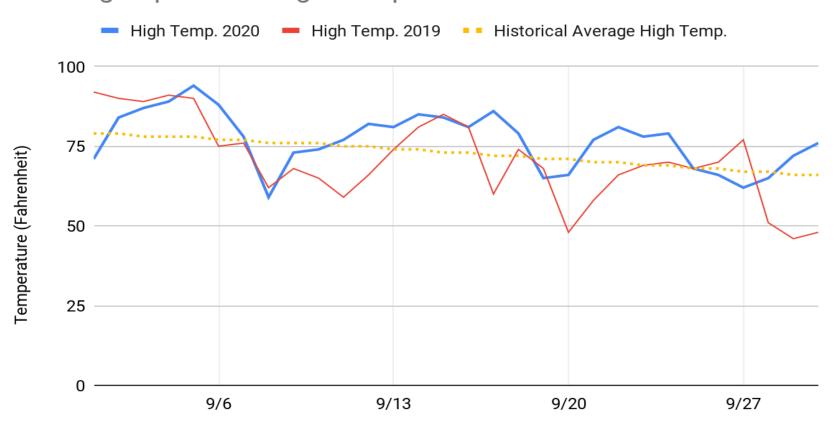

#### September High Temperatures This Year Versus Last Year

September Average High Temps

September 2020: 76.9

September 2019: 70.6

Historical Average: 72.8

#### Rexburg September High Temperatures