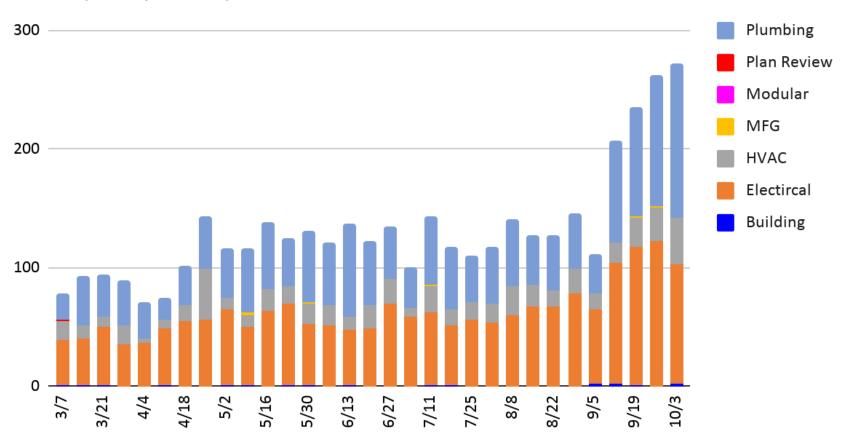

# Cumulative Building Permits

### **Cumulative Building Permits**

3/7 to Present

Source: https://web.dbs.idaho.gov/eTRAKiT3/Custom/ldaho PermitSearch.aspx