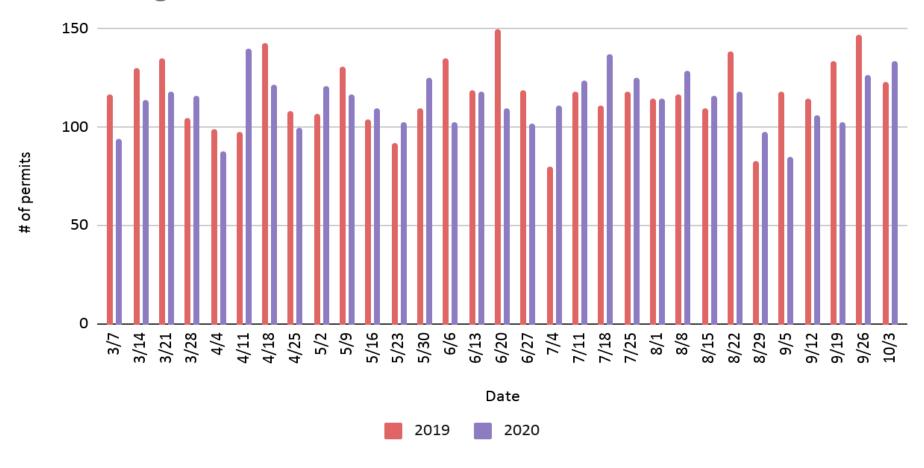

# Building Permits - Ada County

### Ada Building Permits

Source: <a href="https://web.dbs.idaho.gov/eTRAKiT3/Custom/Idaho\_PermitSearch.aspx">https://web.dbs.idaho.gov/eTRAKiT3/Custom/Idaho\_PermitSearch.aspx</a>