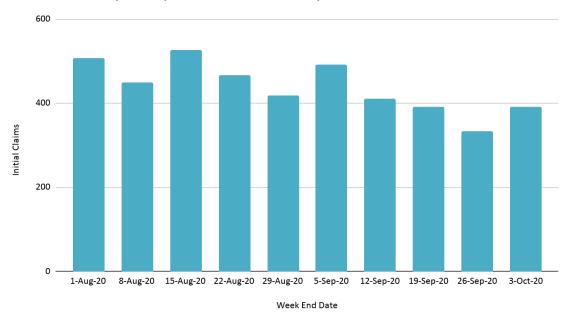

filed with a state, certain programmatic activities take place and these result in activity counts including the count of initial claims. The count of initial claims for unemployment insurance is a leading economic indicator because it is an indication of emerging labor market conditions in the country. However, these are weekly administrative data which are difficult to seasonally adjust, making the series subject to some volatility.

Source: https://www.dol.gov/ui/data.pdf



# Weekly Unemployment Claims



Continued Claims Reported by Week Statewide



March 2020 High: 32,941

May 2020 High: 71,794



# Weekly Initial Unemployment Claims





#### Initial Claims per Week by County (Stacked)





# Weekly Initial Unemployment Claims

#### Initial Claims Reported per Week in Ada County



#### Initial Claims Reported during the Last Two Months by County





https://public.tableau.com/profile/idlabor#!/vizhome/IdaholnitialClaims/Dashbo ard



### New Claims By Industry

#### What Industries did the claimants work in? (Statewide)





20.00%

Source: Idaho Department of Labor

### Job Openings - Ada County

### As of October 8, 2020







# Job Openings - Ada County

# Job Openings Posted in the Last Two Weeks by Employer:

- · Oracle (365)
- St. Luke's Health System (66)
- · Micron Technology, Inc. (64)
- · Idaho Division of Human Resources (63)
- · Humana (48)
- · Home Depot (43)
- · Fiserv (21)
- · Travelers (21)
- · Maverik (17)
- · Block 22 Management Group (16)
- · Realogy Holdings Corporation (16)
- · Progressive Nursing (15)

Source: <u>Idaho Department of Labor</