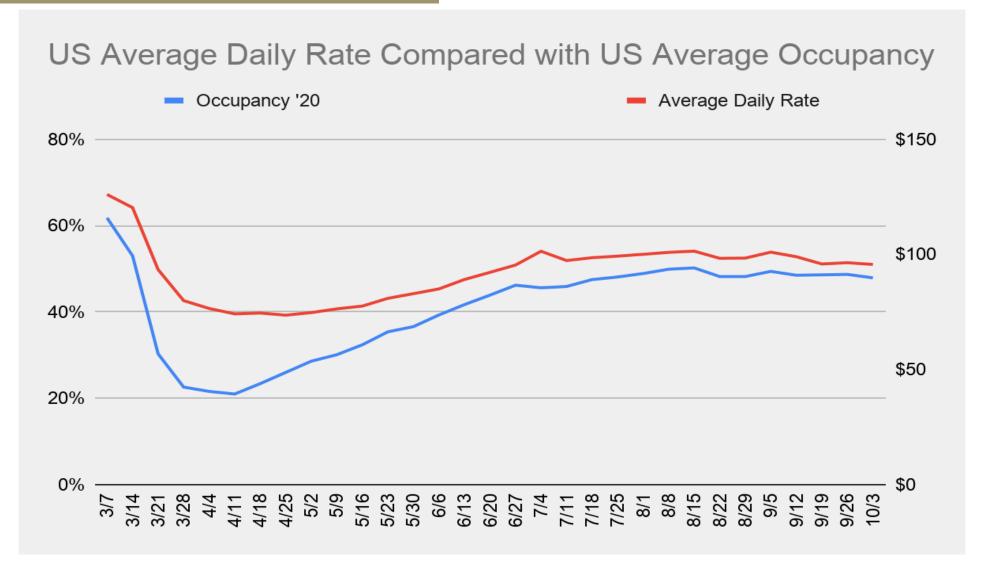

llo Regional Enplanements





#### Airport Statistics-Pocatello

#### Pocatello Regional Available Seat-Miles





#### Airport Statistics-Pocatello

#### Pocatello Regional Load Factor





#### Airport Statistics-Jackson Hole

#### Jackson Hole Enplanements





#### Airport Statistics-Jackson Hole

#### Jackson Hole Available Seat-Miles





#### Airport Statistics-Jackson Hole

#### Jackson Hole Load Factor





## Airport Statistics-Boise

#### **Boise Enplanements**





## Airport Statistics-Boise

#### Boise Available Seat-Miles





## Airport Statistics-Boise

#### **Boise Load Factor**





#### Idaho Counties Gasoline Prices

#### Idaho Counties Gasoline Comparison (Regular)





## Weekly National Gasoline Trends

#### Weekly National Gas Trends



#### US Hotel Weekly Data





## US Hotel Weekly Data





#### September High Temperatures This Year Versus Last Year

September Average High Temps

September 2020: 76.9

September 2019: 70.6

Historical Average: 72.8

#### Rexburg September High Temperatures





#### September High Temperatures This Year Versus Last Year

September Average High Temps

September 2020: 77.8

September 2019: 71.4

Historical Average: 74.2

#### Idaho Falls September High Temperatures





#### September High Temperatures This Year Versus Last Year

September Average High Temps

September 2020: 80.9

September 2019: 74.3

Historical Average: 75.8

#### Pocatello September High Temperatures





# September High Temperatures This Year Versus Last Year

September Average High Temps

September 2020: 83.3

September 2019: 77.3

Historic