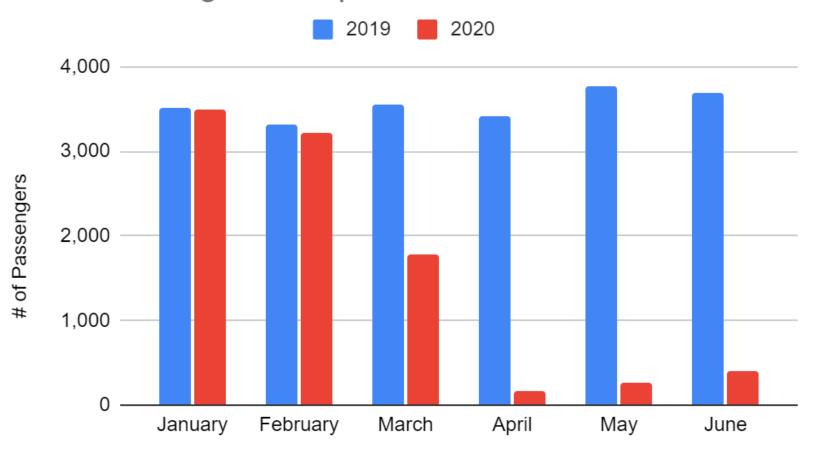

ilding Permits Per County Firms

### Cumulative Building Permits per County Firms





\* Cumulative number of building permits per total number of businesses in the county.



Source: https://web.dbs.idaho.gov/eTRAKiT3/Custom/Idaho PermitSearch.aspx

# Building Permits – Madison, Blaine, Bannock, Bonneville & Ada Counties

### **Building Permits by Type**

Madison, Blaine, Bannock, Bonneville & Ada





Source: https://web.dbs.idaho.gov/eTRAKiT3/Custom/Idaho PermitSearch.aspx

## Airport Statistics-Idaho Falls

#### Idaho Falls Regional Enplanements





## Airport Statistics-Idaho Falls

#### Idaho Falls Regional Available Seat-Miles





## Airport Statistics-Idaho Falls

#### Idaho Falls Regional Load Factor





#### Airport Statistics-Pocatello

#### Pocatello Regional Enplanements





#### Airport Statistics-Pocatello

#### Pocatello Regional Available Seat-Miles





#### Airport Statistics-Pocatello

#### Pocatello Regional Load Factor





#### Airport Statistics-Jackson Hole

#### Jackson Hole Enplanements





#### Airport Statistics-Jackson Hole

#### Jackson Hole Available Seat-Miles





#### Airport Statistics-Jackson Hole

#### Jackson Hole Load Factor





## Airport Statistics-Boise

#### **Boise Enplanements**





## Airport Statistics-Boise

#### Boise Available Seat-Miles





## Airport Statistics-Boise

#### **Boise Load Factor**





#### Idaho Counties Gasoline Prices

#### Idaho Counties Gasoline Comparison (Regular)





## Weekly National Gasoline Trends

#### Weekly National Gas Trends



#### US Hotel Weekly Data





## US Hotel Weekly Data