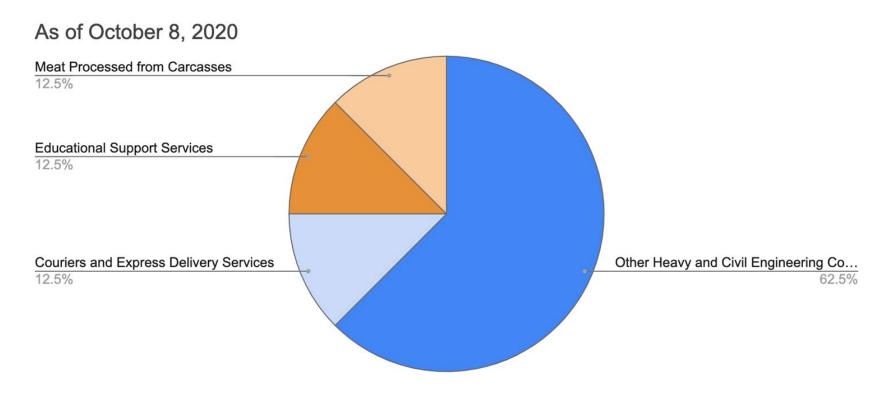

# Job Openings - Jefferson County

Source: <u>Idaho Department of Labor</u>

**Sheep Farming** 

18.8%

18.8%

Gasoline Stations with Convenience St...

# Job Openings - Jefferson County