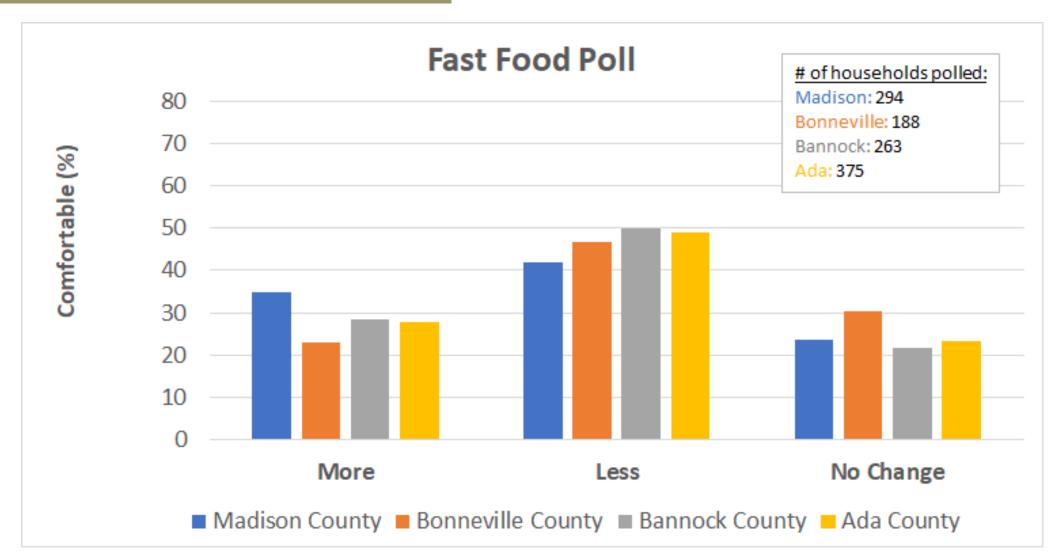

#### New This Week

- Many have recently relocated to Eastern Idaho or the Boise area due to a change in employment. Others have relocated for a change of scenery, a safer community, to move closer to family, as well as affordability.
- Residents of Eastern Idaho and Ada County feel they are not as comfortable eating out during the pandemic.
- Due to COVID-19, residents in Eastern Idaho counties and Ada County feel most comfortable traveling by vehicle. Although, there are many who feel comfortable traveling by airplane, due to the airline's safety restrictions. There continues to be a small amount of residents who are not comfortable traveling at this time.

#### Eating out during COVID-19

Polled: I <3 Life in Rexburg, Life in Rexburg, Rexburg Garage Sales, Life in Idaho Falls, Idaho Falls Buy/Sell, Ongoing Yard Sale in Pocatello, Pocatello Classified, Pocatello/Chubbuck for sale, Meridian Buy/Sell, Caldwell Buy/Sell, 208 buy/sell, Kuna Must Know