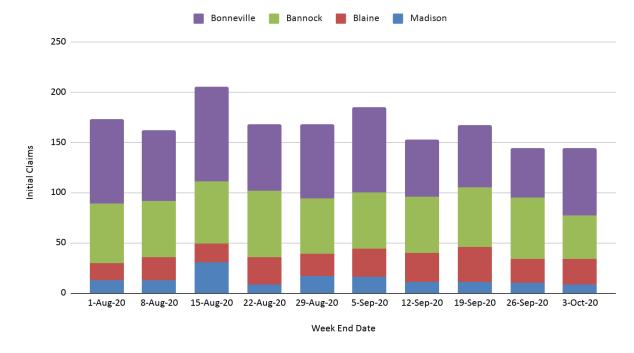

#### Initial Claims per Week by County (Stacked)

#### Initial Claims Reported during the Last Two Months by County

https://public.tableau.com/profile/idlabor#!/vizhome/IdaholnitialClaims/Dashbo ard