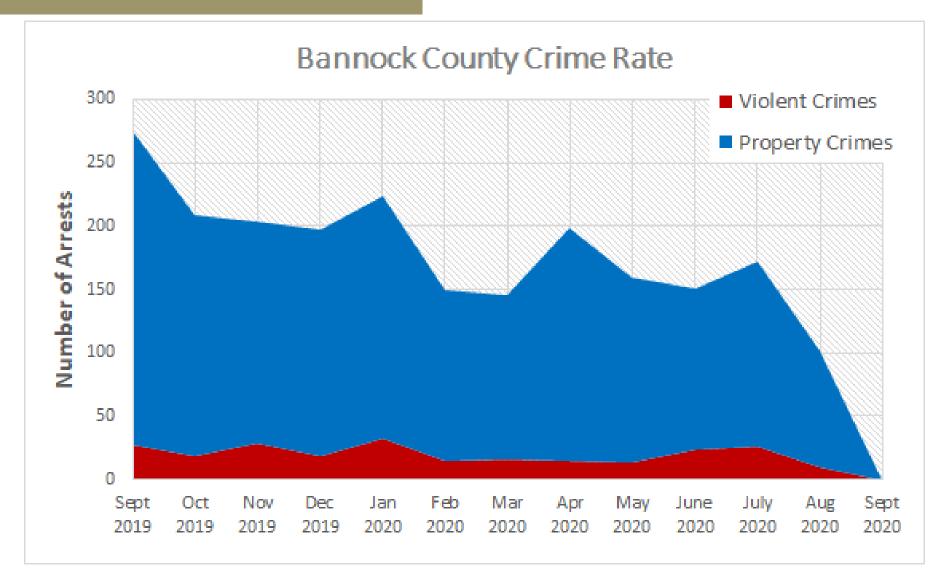

### New This Week

- Gas Prices: County and National Prices remained fairly steady over the past month.
- National Hotel Statistics: Occupancy rates and average room prices remained fairly constant over the past couple months, but they have not yet bounced back what they were before the COVID-19 Pandemic.
- Idaho Weather: September High Temperatures were 4-5 degrees higher on average than the historical average, and around 6 degrees higher than 2019.
- Idaho Population Growth: This past decade, Ada county had the highest population percentage increase in Idaho (22.7%).
- In 2016, 40% of people who moved to Idaho were from California.
- Visitors to National Parks: Yellowstone and Teton NP had a few record months even amid the Covid-19 Pandemic.
- Crime Rates: Crime rates dropped significantly in Ada county in June and continue to drop along with Eastern Idaho counties through September.