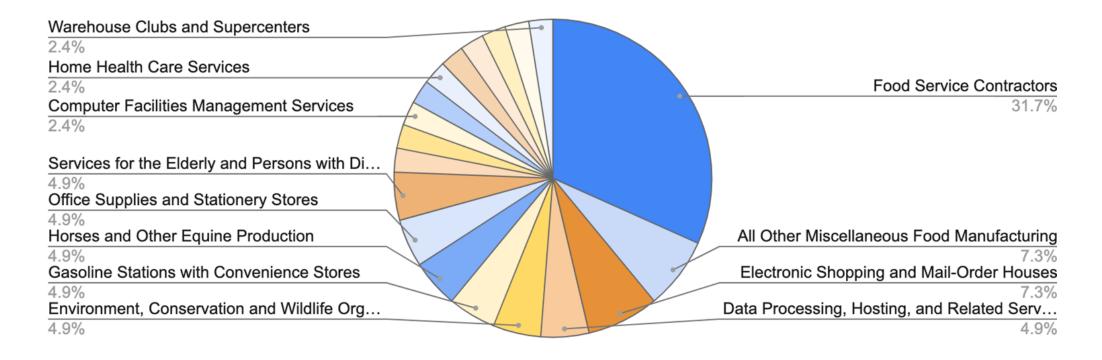

# Job Openings - Jefferson County

Source: <u>Idaho Department of Labor</u>

**Sheep Farming** 

18.8%

18.8%

Gasoline Stations with Convenience St...

# Job Openings - Jefferson County