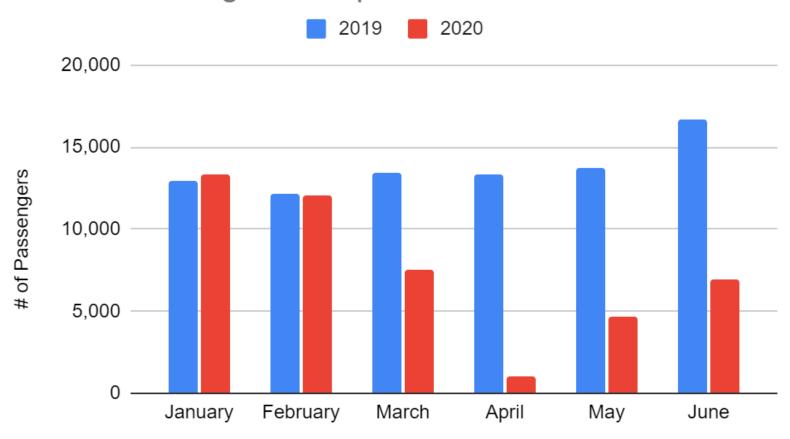

.gov/eTRAKiT3/Custom/ldaho PermitSearch.aspx

# Cumulative Building Permits Per Capita

### Cumulative Building Permits per Capita

3/7 to Present





Source: https://web.dbs.idaho.gov/eTRAKiT3/Custom/Idaho PermitSearch.aspx

# Cumulative Building Permits Per County Firms

### Cumulative Building Permits per County Firms





\* Cumulative number of building permits per total number of businesses in the county.



Source: https://web.dbs.idaho.gov/eTRAKiT3/Custom/Idaho PermitSearch.aspx

# Building Permits – Madison, Blaine, Bannock, Bonneville & Ada Counties

### **Building Permits by Type**

Madison, Blaine, Bannock, Bonneville & Ada





Source: https://web.dbs.idaho.gov/eTRAKiT3/Custom/Idaho PermitSearch.aspx

## Airport Statistics-Idaho Falls

#### Idaho Falls Regional Enplanements





## Airport Statistics-Idaho Falls

#### Idaho Falls Regional Available Seat-Miles





## Airport Statistics-Idaho Falls

#### Idaho Falls Regional Load Factor





#### Airport Statistics-Pocatello

#### Pocatello Regional Enplanements





#### Airport Statistics-Pocatello

#### Pocatello Regional Available Seat-Miles





#### Airport Statistics-Pocatello

#### Pocatello Regional Load Factor





#### Airport Statistics-Jackson Hole

#### Jackson Hole Enplanements





#### Airport Statistics-Jackson Hole

#### Jackson Hole Available Seat-Miles





#### Airport Statistics-Jackson Hole

#### Jackson Hole Load Factor





## Airport Statistics-Boise

#### **Boise Enplanements**





## Airport Statistics-Boise

#### Boise Available Seat-Miles





## Airport Statistics-Boise

#### **