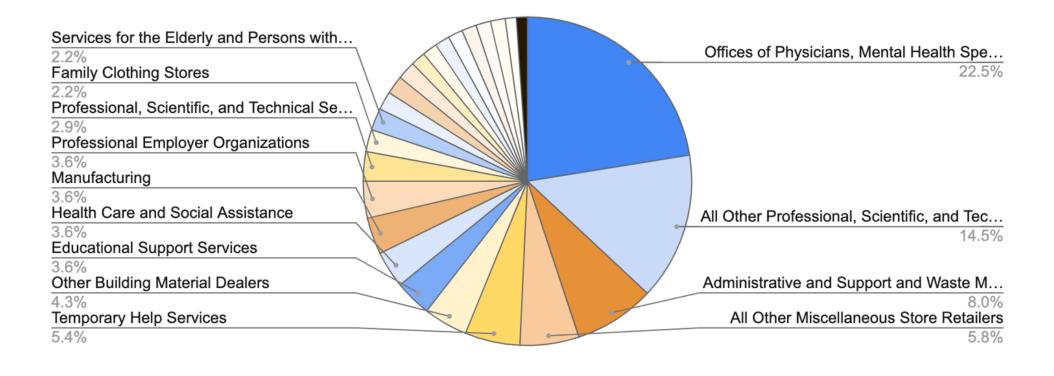

### New Claims By Industry

#### What Industries did the claimants work in? (Statewide)

20.00%

Source: Idaho Department of Labor