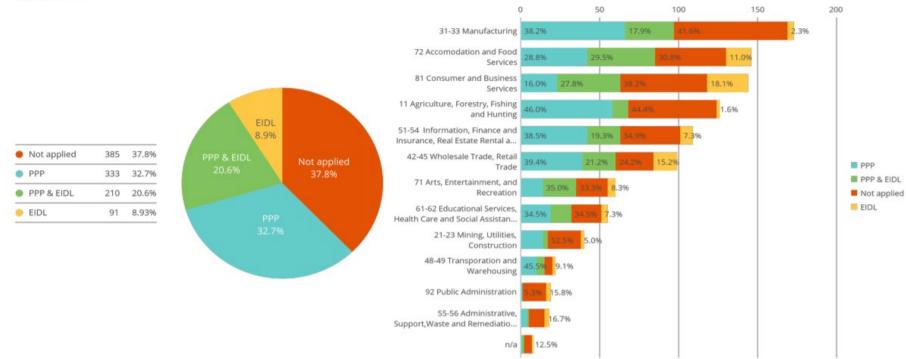

# Business Loans (from a survey given by the Idaho Commerce in April 2020 )

Executive | COVID-19 Idaho Business Impact Survey

#### Stimulus Loan or Grant

Has your company applied for any State or Federal loan and/or grant programs, due to COVID-19?

#### 1,019 responses

Source: https://commerce.idaho.gov/content/uploads/2020/05/idaho -covid-19-impact-survey.pdf