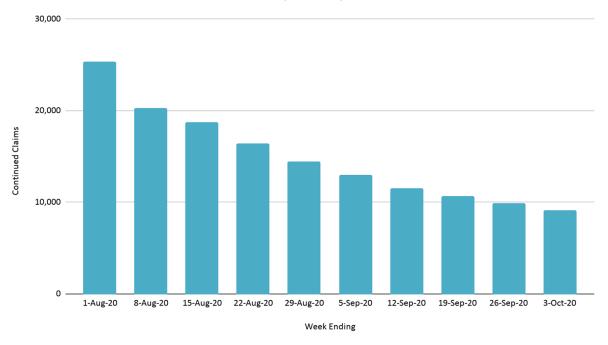

# Weekly Unemployment Claims

Continued Claims Reported by Week Statewide

March 2020 High: 32,941

May 2020 High: 71,794