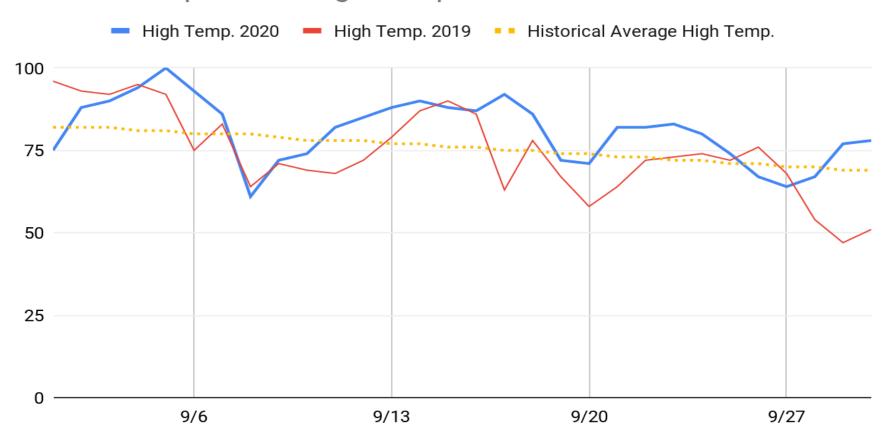

# September High Temperatures This Year Versus Last Year

September Average High Temps

September 2020: 83.3

September 2019: 77.3

Historical Average: 78.9

#### Boise September High Temperatures