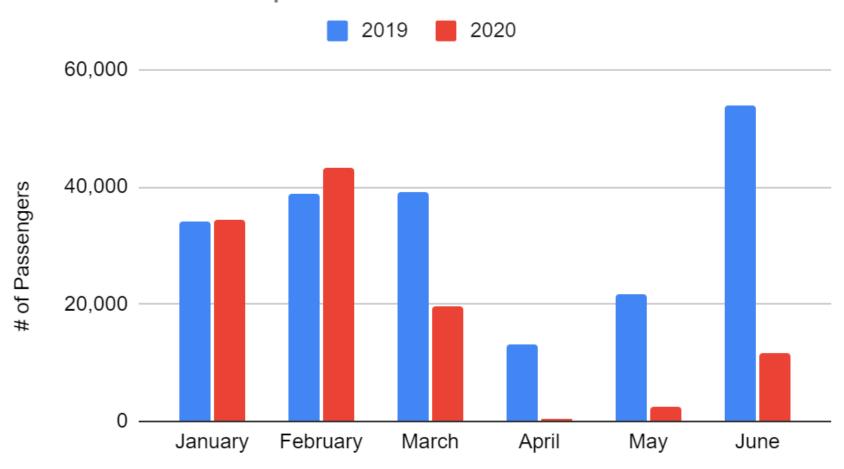

rmitSearch.aspx

# Building Permits – Madison, Blaine, Bannock, Bonneville & Ada Counties

### **Building Permits by Type**

Madison, Blaine, Bannock, Bonneville & Ada





Source: https://web.dbs.idaho.gov/eTRAKiT3/Custom/Idaho PermitSearch.aspx

## Airport Statistics-Idaho Falls

#### Idaho Falls Regional Enplanements





## Airport Statistics-Idaho Falls

#### Idaho Falls Regional Available Seat-Miles





## Airport Statistics-Idaho Falls

#### Idaho Falls Regional Load Factor





#### Airport Statistics-Pocatello

#### Pocatello Regional Enplanements





#### Airport Statistics-Pocatello

#### Pocatello Regional Available Seat-Miles





#### Airport Statistics-Pocatello

#### Pocatello Regional Load Factor





#### Airport Statistics-Jackson Hole

#### Jackson Hole Enplanements





#### Airport Statistics-Jackson Hole

#### Jackson Hole Available Seat-Miles





#### Airport Statistics-Jackson Hole

#### Jackson Hole Load Factor





## Airport Statistics-Boise

#### **Boise Enplanements**





## Airport Statistics-Boise

#### Boise Available Seat-Miles





## Airport Statistics-Boise

#### **Boise Load Factor**





#### Idaho Counties Gasoline Prices

#### Idaho Counties Gasoline Comparison (Regular)





## Weekly National Gasoline Trends

#### Weekly National Gas Trends



#### US Hotel Weekly Data





## US Hotel Weekly Data





#### September High Temperatures This Year Versus Last Year

September Average High Temps

September 2020: 76.9

September 2019: 70.6

Historical Average: 72.8

#### Rexburg September High Temperatures





#### September High Te