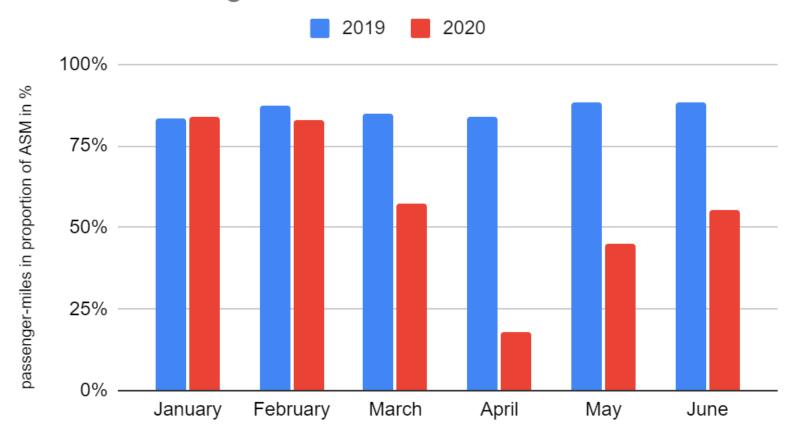

://web.dbs.idaho.gov/eTRAKiT3/Custom/Idaho PermitSearch.aspx

# Cumulative Building Permits Per County Firms

### Cumulative Building Permits per County Firms





\* Cumulative number of building permits per total number of businesses in the county.



Source: https://web.dbs.idaho.gov/eTRAKiT3/Custom/Idaho PermitSearch.aspx

# Building Permits – Madison, Blaine, Bannock, Bonneville & Ada Counties

### **Building Permits by Type**

Madison, Blaine, Bannock, Bonneville & Ada





Source: https://web.dbs.idaho.gov/eTRAKiT3/Custom/Idaho PermitSearch.aspx

## Airport Statistics-Idaho Falls

#### Idaho Falls Regional Enplanements





## Airport Statistics-Idaho Falls

#### Idaho Falls Regional Available Seat-Miles





## Airport Statistics-Idaho Falls

#### Idaho Falls Regional Load Factor





#### Airport Statistics-Pocatello

#### Pocatello Regional Enplanements





#### Airport Statistics-Pocatello

#### Pocatello Regional Available Seat-Miles





#### Airport Statistics-Pocatello

#### Pocatello Regional Load Factor





#### Airport Statistics-Jackson Hole

#### Jackson Hole Enplanements





#### Airport Statistics-Jackson Hole

#### Jackson Hole Available Seat-Miles





#### Airport Statistics-Jackson Hole

#### Jackson Hole Load Factor





## Airport Statistics-Boise

#### **Boise Enplanements**





## Airport Statistics-Boise

#### Boise Available Seat-Miles





## Airport Statistics-Boise

#### **Boise Load Factor**





#### Idaho Counties Gasoline Prices

#### Idaho Counties Gasoline Comparison (Regular)





## Weekly National Gasoline Trends

#### Weekly