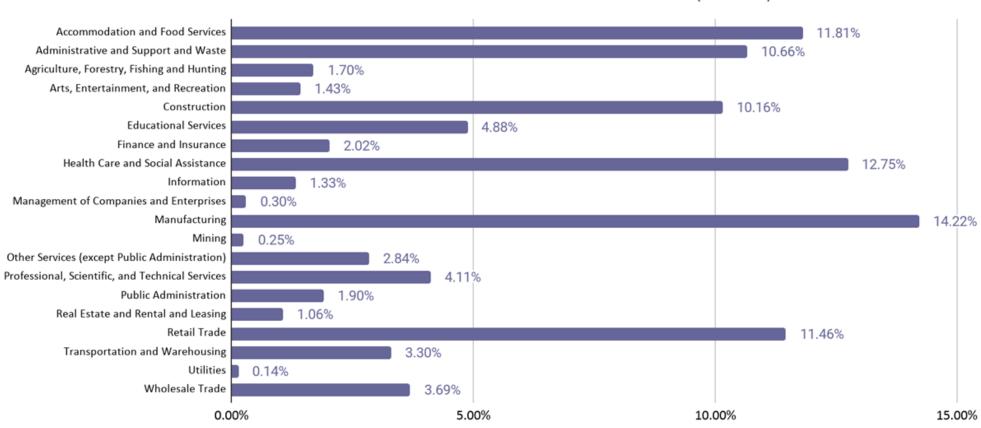

### New Claims By Industry

#### What Industries did the claimants work in? (Statewide)

20.00%

Source: Idaho Department of Labor