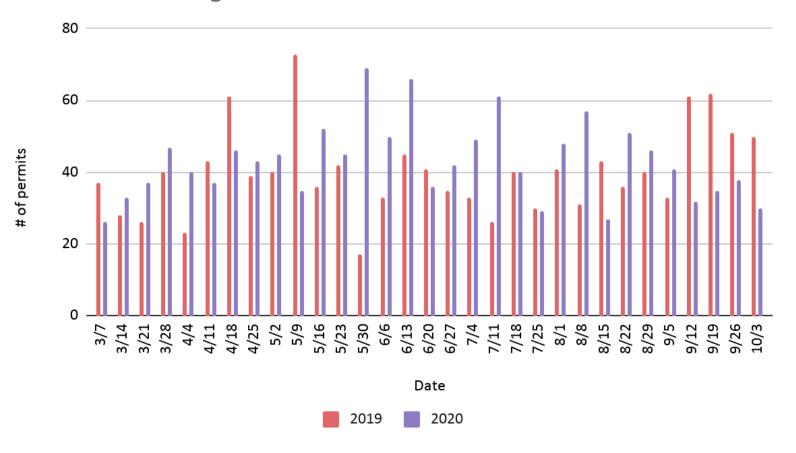

apa Auto Parts (1)
- Teton County Fire Protection District (1)



# Business Formation Statistics (BFS Applications)





# Business Loans (from a survey given by the Idaho Commerce in April 2020 )

Executive | COVID-19 Idaho Business Impact Survey

#### Stimulus Loan or Grant

Has your company applied for any State or Federal loan and/or grant programs, due to COVID-19?

#### 1,019 responses





Source: https://commerce.idaho.gov/content/uploads/2020/05/idaho -covid-19-impact-survey.pdf

# Building Permits – Madison County

### Madison Building Permits





Source: <a href="https://web.dbs.idaho.gov/eTRAKiT3/Custom/Idaho\_PermitSearch.aspx">https://web.dbs.idaho.gov/eTRAKiT3/Custom/Idaho\_PermitSearch.aspx</a>

# Building Permits – Bonneville County

### **Bonneville Building Permits**





# Building Permits – Bannock County

### **Bannock Building Permits**





### Building Permits - Blaine County

### **Blaine Building Permits**





Source: https://web.dbs.idaho.gov/eTRAKiT3/Custom/Idaho\_PermitSearch.aspx

# Building Permits - Ada County

### Ada Building Permits





Source: <a href="https://web.dbs.idaho.gov/eTRAKiT3/Custom/Idaho\_PermitSearch.aspx">https://web.dbs.idaho.gov/eTRAKiT3/Custom/Idaho\_PermitSearch.aspx</a>

# Cumulative Building Permits

### **Cumulative Building Permits**

3/7 to Present





Source: https://web.dbs.idaho.gov/eTRAKiT3/Custom/ldaho PermitSearch.aspx

# Cumulative Building Permits Per Capita

### Cumulative Building Permits per Capita

3/7 to Present





Source: https://web.dbs.idaho.gov/eTRAKiT3/Custom/Idaho PermitSearch.aspx

# Cumu