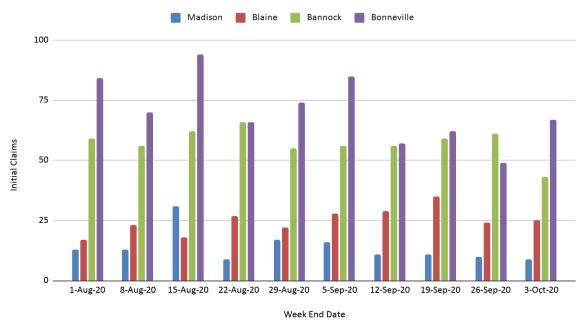

#### Initial Claims per Week by County (Stacked)

#### Initial Claims Reported during the Last Two Months by County

https://public.tableau.com/profile/idlabor#!/vizhome/IdaholnitialClaims/Dashbo ard