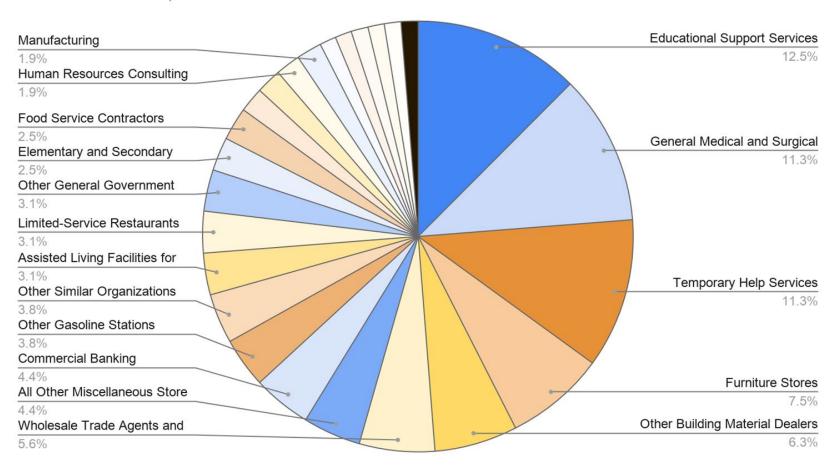

)
- · Micron Technology, Inc. (64)
- · Idaho Division of Human Resources (63)
- · Humana (48)
- · Home Depot (43)
- · Fiserv (21)
- · Travelers (21)
- · Maverik (17)
- · Block 22 Management Group (16)
- · Realogy Holdings Corporation (16)
- · Progressive Nursing (15)

Source: <u>Idaho Department of Labor</u>

O'Reilly Automotive Stores, Inc

(14)

- PacificSource (14)
- · BI Incorporated (A GEO

Company) (13)

· Digital Intelligence Systems,

LLC (13)

- Fred Meyer (13)
- · Ada County (12)
- BOISE STATE UNIVERSITY

(12)

- Blue Cross of Idaho (12)
- · LifeCare (12)

WinCo Foods (12)

Amazon.com Services Inc.

(11)

AmerisourceBergen Global

Commercialization Service

(11)

Easter Seals Goodwill

Northern Rocky Mountain

(11)



### Job Openings - Bannock County

### As of October 8, 2020







### Job Openings - Bannock County

### Latest Job openings by Employer:

- · Idaho Division of Human Resources (20)
- · Portneuf Medical Center (18)
- American Staffing Inc. (16)
- · Home Depot (10)
- M. C. Dean, Inc. (9)
- · KBR (8)
- · Pilot Flying J (6)
- · Brookdale Senior Living (5)
- · Idaho Central Credit Union (5)

### Older Job Openings:

· Pocatello/Chubbuck School

District No. 25 (54)

· Portneuf Medical Center (21)

Idaho Division of Human

Resources (9)

· Walmart (7)

· Arby's (6)

· Petco (6)

CDM Smith (14)

· Sodexo (14)

Western States Equipment
 Company (13)

· PetSmart, Inc. (12)

· Pizza Hut (12)

Bannock County (11)

· AutoZone, Inc. (8)

Brookdale Senior Living (3)

Buffalo Wild Wings (8)

Dominos (8)

· Lowe's (8)

· Corizon Health (7)

Idaho Central Credit U