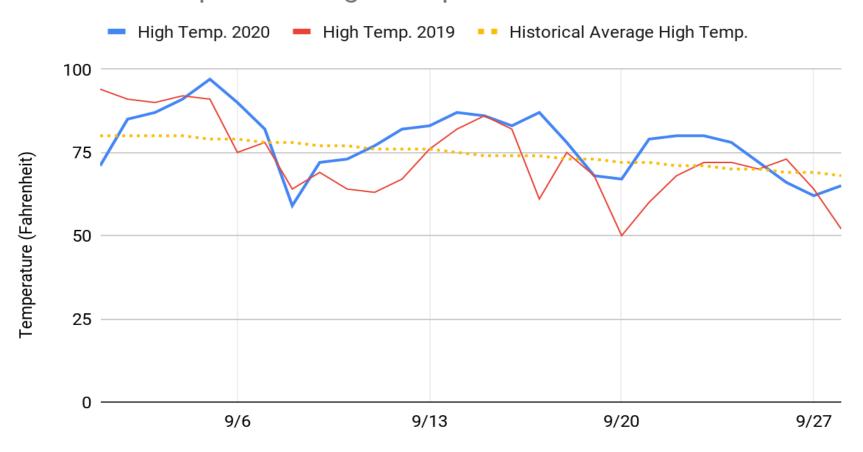

#### September High Temperatures This Year Versus Last Year

September Average High Temps

September 2020: 76.9

September 2019: 70.6

Historical Average: 72.8

#### Rexburg September High Temperatures