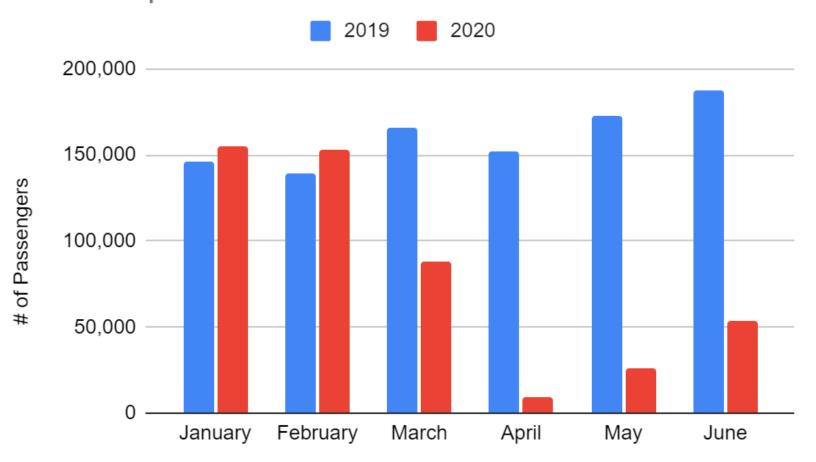

ustom/Idaho PermitSearch.aspx

## Airport Statistics-Idaho Falls

#### Idaho Falls Regional Enplanements





## Airport Statistics-Idaho Falls

#### Idaho Falls Regional Available Seat-Miles





## Airport Statistics-Idaho Falls

#### Idaho Falls Regional Load Factor





#### Airport Statistics-Pocatello

#### Pocatello Regional Enplanements





#### Airport Statistics-Pocatello

#### Pocatello Regional Available Seat-Miles





#### Airport Statistics-Pocatello

#### Pocatello Regional Load Factor





#### Airport Statistics-Jackson Hole

#### Jackson Hole Enplanements





#### Airport Statistics-Jackson Hole

#### Jackson Hole Available Seat-Miles





#### Airport Statistics-Jackson Hole

#### Jackson Hole Load Factor





## Airport Statistics-Boise

#### **Boise Enplanements**





## Airport Statistics-Boise

#### Boise Available Seat-Miles





## Airport Statistics-Boise

#### **Boise Load Factor**





#### Idaho Counties Gasoline Prices

#### Idaho Counties Gasoline Comparison (Regular)





## Weekly National Gasoline Trends

#### Weekly National Gas Trends



#### US Hotel Weekly Data





## US Hotel Weekly Data





#### September High Temperatures This Year Versus Last Year

September Average High Temps

September 2020: 76.9

September 2019: 70.6

Historical Average: 72.8

#### Rexburg September High Temperatures





#### September High Temperatures This Year Versus Last Year

September Average High Temps

September 2020: 77.8

September 2019: 71.4

Historical Average: 74.2

#### Idaho Falls September High Temperatures





#### September High Temperat