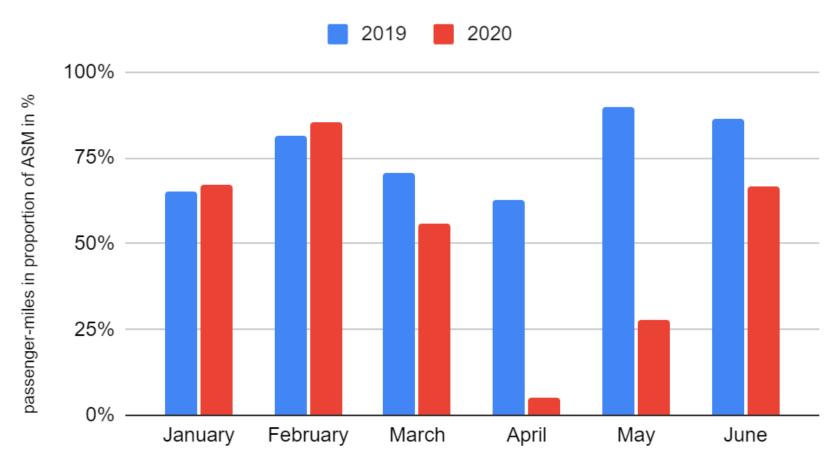

eville & Ada





Source: https://web.dbs.idaho.gov/eTRAKiT3/Custom/Idaho PermitSearch.aspx

## Airport Statistics-Idaho Falls

#### Idaho Falls Regional Enplanements





## Airport Statistics-Idaho Falls

#### Idaho Falls Regional Available Seat-Miles





## Airport Statistics-Idaho Falls

#### Idaho Falls Regional Load Factor





#### Airport Statistics-Pocatello

#### Pocatello Regional Enplanements





#### Airport Statistics-Pocatello

#### Pocatello Regional Available Seat-Miles





#### Airport Statistics-Pocatello

#### Pocatello Regional Load Factor





#### Airport Statistics-Jackson Hole

#### Jackson Hole Enplanements





#### Airport Statistics-Jackson Hole

#### Jackson Hole Available Seat-Miles





#### Airport Statistics-Jackson Hole

#### Jackson Hole Load Factor





## Airport Statistics-Boise

#### **Boise Enplanements**





## Airport Statistics-Boise

#### Boise Available Seat-Miles





## Airport Statistics-Boise

#### **Boise Load Factor**





#### Idaho Counties Gasoline Prices

#### Idaho Counties Gasoline Comparison (Regular)





## Weekly National Gasoline Trends

#### Weekly National Gas Trends



#### US Hotel Weekly Data





## US Hotel Weekly Data





#### September High Temperatures This Year Versus Last Year

September Average High Temps

September 2020: 76.9

September 2019: 70.6

Historical Average: 72.8

#### Rexburg September High Temperatures





#### September High Temperatures This Year Versus Last Year

September Average High Temps

September 2020: 77.8

September 2019: 71.4

Historical Average: 74.2

#### Idaho Falls