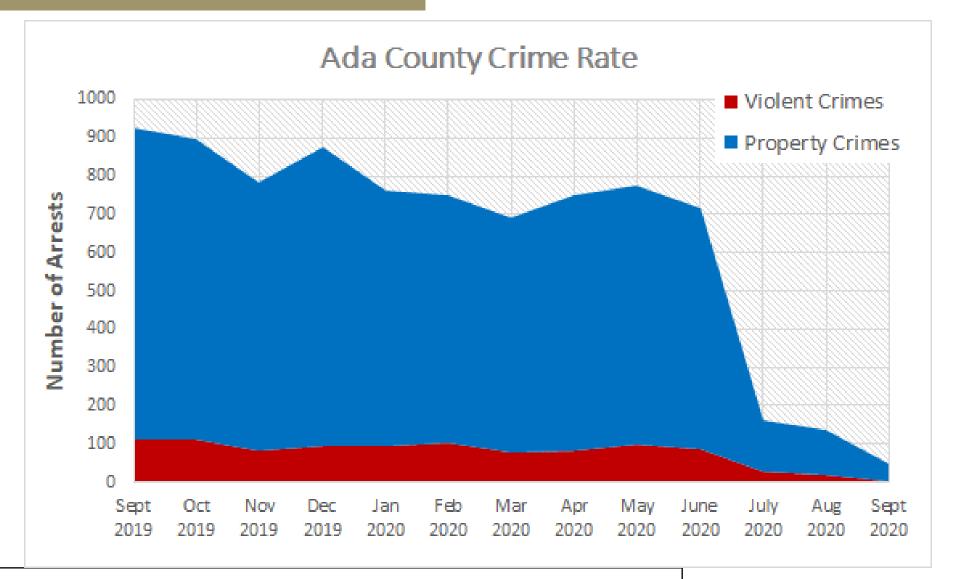

### New This Week

- Gas Prices: County and National Prices remained fairly steady over the past month.
- National Hotel Statistics: Occupancy rates and average room prices remained fairly constant over the past couple months, but they have not yet bounced back what they were before the COVID-19 Pandemic.
- Idaho Weather: September High Temperatures were 4-5 degrees higher on average than the historical average, and around 6 degrees higher than 2019.
- Idaho Population Growth: This past decade, Ada county had the highest population percentage increase in Idaho (22.7%).
- In 2016, 40% of people who moved to Idaho were from California.
- Visitors to National Parks: Yellowstone and Teton NP had a few record months even amid the Covid-19 Pandemic.
- Crime Rates: Crime rates dropped significantly in Ada county in June and continue to drop along with Eastern Idaho counties through September.