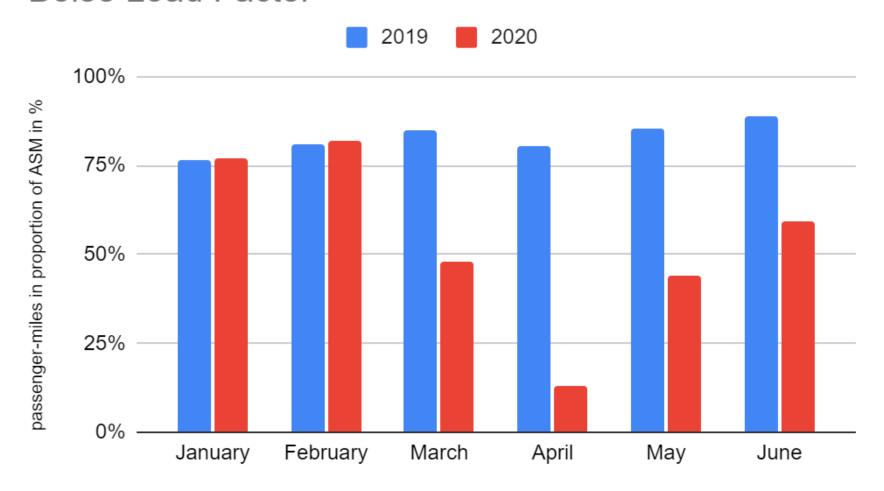

#### Idaho Counties Gasoline Prices

#### Idaho Counties Gasoline Comparison (Regular)