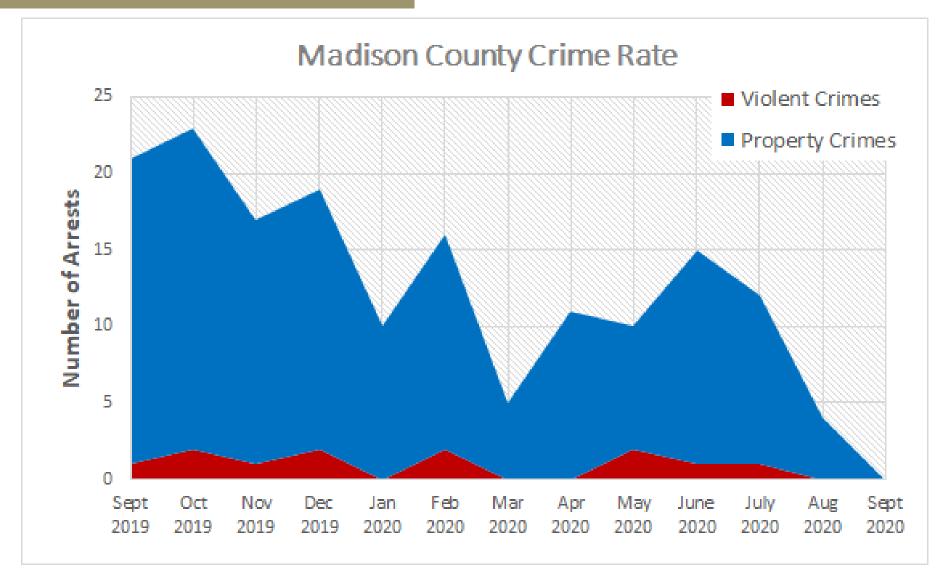

### New This Week

- Gas Prices: County and National Prices remained fairly steady over the past month.
- National Hotel Statistics: Occupancy rates and average room prices remained fairly constant over the past couple months, but they have not yet bounced back what they were before the COVID-19 Pandemic.
- Idaho Weather: September High Temperatures were 4-5 degrees higher on average than the historical average, and around 6 degrees higher than 2019.
- Idaho Population Growth: This past decade, Ada county had the highest population percentage increase in Idaho (22.7%).
- In 2016, 40% of people who moved to Idaho were from California.
- Visitors to National Parks: Yellowstone and Teton NP had a few record months even amid the Covid-19 Pandemic.
- Crime Rates: Crime rates dropped significantly in Ada county in June and continue to drop along with Eastern Idaho counties through September.