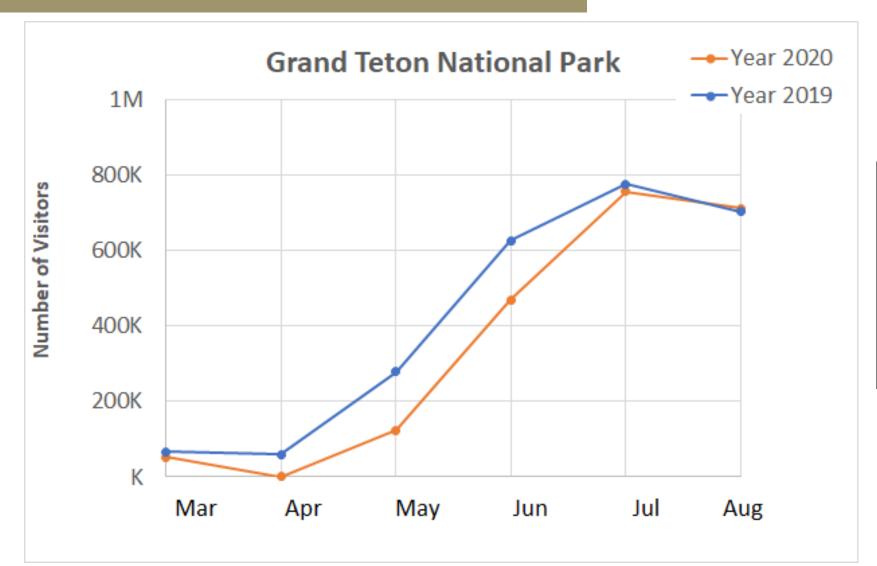

## Number of Visitors to National Parks

|      |         |         | %      |
|------|---------|---------|--------|
|      | 2020    | 2019    | Change |
| Mar  | 51,455  | 65,864  | -21.9  |
| Apr  | 0       | 59,105  | -100   |
| May  | 123,756 | 278,529 | -55.6  |
| June | 468,201 | 625,441 | -25.1  |
| July | 755,766 | 775,788 | -2.6   |
| Aug  | 710,198 | 702,022 | 1.2    |

### New This Week

- Gas Prices: County and National Prices remained fairly steady over the past month.
- National Hotel Statistics: Occupancy rates and average room prices remained fairly constant over the past couple months, but they have not yet bounced back what they were before the COVID-19 Pandemic.
- Idaho Weather: September High Temperatures were 4-5 degrees higher on average than the historical average, and around 6 degrees higher than 2019.
- Idaho Population Growth: This past decade, Ada county had the highest population percentage increase in Idaho (22.7%).
- In 2016, 40% of people who moved to Idaho were from California.
- Visitors to National Parks: Yellowstone and Teton NP had a few record months even amid the Covid-19 Pandemic.
- Crime Rates: Crime rates dropped significantly in Ada county in June and continue to drop along with Eastern Idaho counties through September.