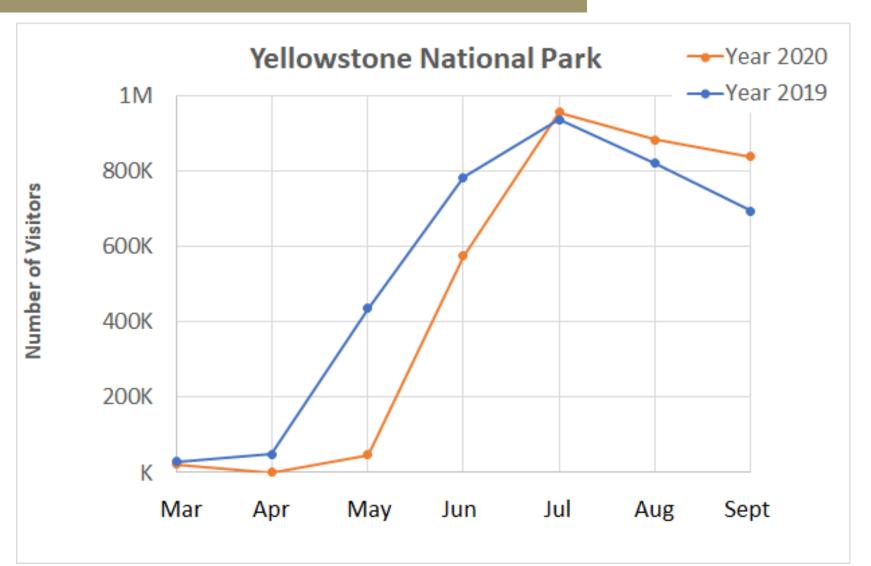

## Number of Visitors to National Parks

|      |         |         | %      |
|------|---------|---------|--------|
|      | 2020    | 2019    | Change |
| Mar  | 22,426  | 28,695  | -21.85 |
| Apr  | 0       | 48,150  | -100   |
| May  | 46219   | 434385  | -89.36 |
| June | 573597  | 781853  | -26.64 |
| July | 955645  | 936062  | 2.09   |
| Aug  | 881543  | 820006  | 7.5    |
| Sept | 837,499 | 693,118 | 20.83  |

### New This Week

- Gas Prices: County and National Prices remained fairly steady over the past month.
- National Hotel Statistics: Occupancy rates and average room prices remained fairly constant over the past couple months, but they have not yet bounced back what they were before the COVID-19 Pandemic.
- Idaho Weather: September High Temperatures were 4-5 degrees higher on average than the historical average, and around 6 degrees higher than 2019.
- Idaho Population Growth: This past decade, Ada county had the highest population percentage increase in Idaho (22.7%).
- In 2016, 40% of people who moved to Idaho were from California.
- Visitors to National Parks: Yellowstone and Teton NP had a few record months even amid the Covid-19 Pandemic.
- Crime Rates: Crime rates dropped significantly in Ada county in June and continue to drop along with Eastern Idaho counties through September.