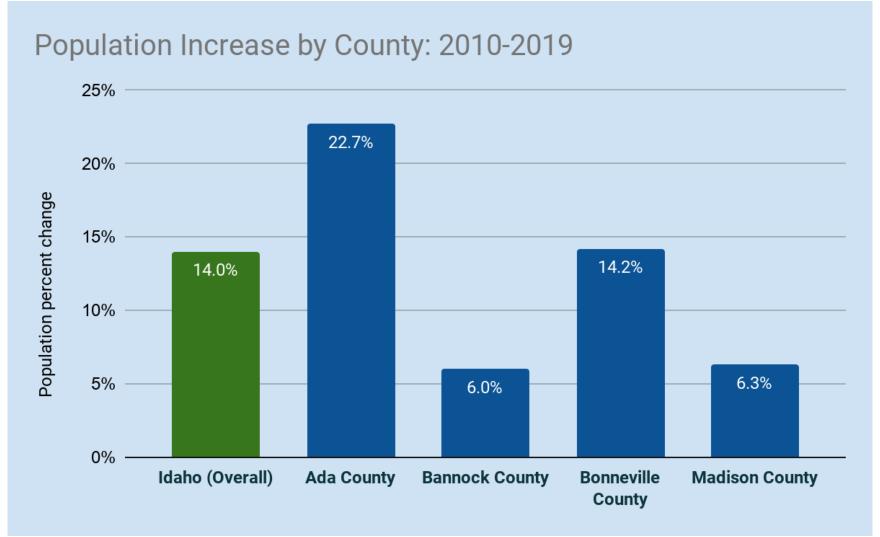

# Idaho's Population Increase for the Past Decade

### New This Week

- Gas Prices: County and National Prices remained fairly steady over the past month.
- National Hotel Statistics: Occupancy rates and average room prices remained fairly constant over the past couple months, but they have not yet bounced back what they were before the COVID-19 Pandemic.
- Idaho Weather: September High Temperatures were 4-5 degrees higher on average than the historical average, and around 6 degrees higher than 2019.
- Idaho Population Growth: This past decade, Ada county had the highest population percentage increase in Idaho (22.7%).
- In 2016, 40% of people who moved to Idaho were from California.
- Visitors to National Parks: Yellowstone and Teton NP had a few record months even amid the Covid-19 Pandemic.
- Crime Rates: Crime rates dropped significantly in Ada county in June and continue to drop along with Eastern Idaho counties through September.