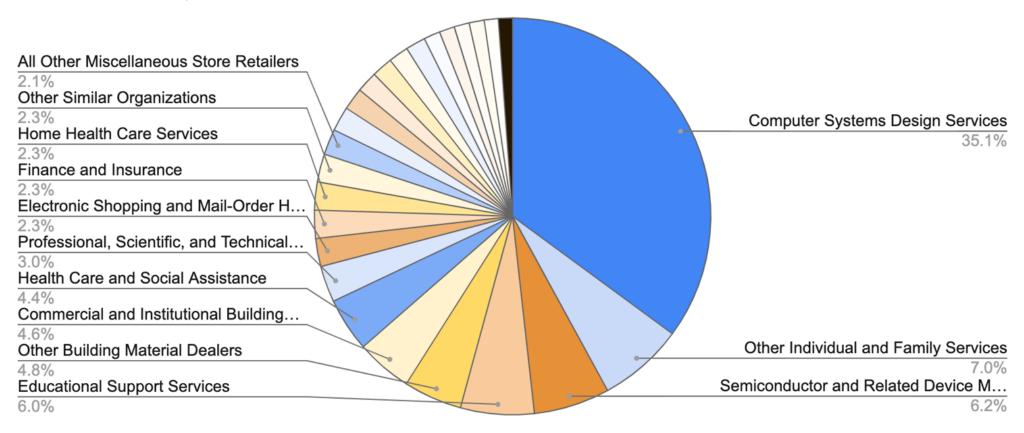

hich are difficult to seasonally adjust, making the series subject to some volatility.

Source: https://www.dol.gov/ui/data.pdf



# Weekly Unemployment Claims



Continued Claims Reported by Week Statewide



March 2020 High: 32,941

May 2020 High: 71,794



# Weekly Initial Unemployment Claims





#### Initial Claims per Week by County (Stacked)





# Weekly Initial Unemployment Claims

#### Initial Claims Reported per Week in Ada County



#### Initial Claims Reported during the Last Two Months by County





https://public.tableau.com/profile/idlabor#!/vizhome/IdaholnitialClaims/Dashbo ard



### New Claims By Industry

#### What Industries did the claimants work in? (Statewide)





20.00%

Source: Idaho Department of Labor

### Job Openings - Ada County

### As of October 8, 2020







# Job Openings - Ada County

# Job Openings Posted in the Last Two Weeks by Employer:

- · Oracle (365)
- St. Luke's Health System (66)
- · Micron Technology, Inc. (64)
- · Idaho Division of Human Resources (63)
- · Humana (48)
- · Home Depot (43)
- · Fiserv (21)
- · Travelers (21)
- · Maverik (17)
- · Block 22 Management Group (16)
- · Realogy Holdings Corporation (16)
- · Progressive Nursing (15)

Source: <u>Idaho Department of Labor</u>

O'Reilly Automotive Stores, Inc

(14)

- PacificSource (14)
- · BI Incorporated (A GEO

Company) (13)

· Digital Intelligence Systems,

LLC (13)

- Fred Meyer (13)
- · Ada County (12)
- BOISE STATE UNIVERSITY

(12)

- Blue Cross of Idaho (12)
- · LifeCare (12)

WinCo Foods (12)

Amazon.com Services Inc.

(11)

AmerisourceBergen Global

Commerciali