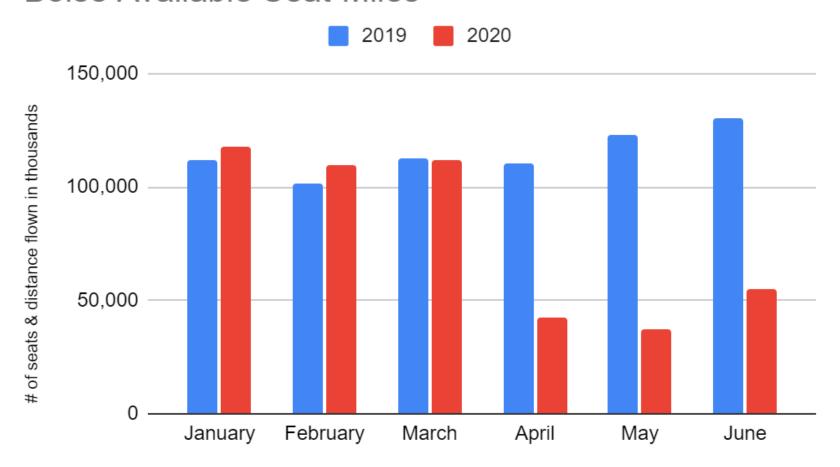

#### Idaho Falls Regional Enplanements





## Airport Statistics-Idaho Falls

#### Idaho Falls Regional Available Seat-Miles





## Airport Statistics-Idaho Falls

#### Idaho Falls Regional Load Factor





#### Airport Statistics-Pocatello

#### Pocatello Regional Enplanements





#### Airport Statistics-Pocatello

#### Pocatello Regional Available Seat-Miles





#### Airport Statistics-Pocatello

#### Pocatello Regional Load Factor





#### Airport Statistics-Jackson Hole

#### Jackson Hole Enplanements





#### Airport Statistics-Jackson Hole

#### Jackson Hole Available Seat-Miles





#### Airport Statistics-Jackson Hole

#### Jackson Hole Load Factor





## Airport Statistics-Boise

#### **Boise Enplanements**





## Airport Statistics-Boise

#### Boise Available Seat-Miles





## Airport Statistics-Boise

#### **Boise Load Factor**





#### Idaho Counties Gasoline Prices

#### Idaho Counties Gasoline Comparison (Regular)





## Weekly National Gasoline Trends

#### Weekly National Gas Trends



#### US Hotel Weekly Data





## US Hotel Weekly Data





#### September High Temperatures This Year Versus Last Year

September Average High Temps

September 2020: 76.9

September 2019: 70.6

Historical Average: 72.8

#### Rexburg September High Temperatures





#### September High Temperatures This Year Versus Last Year

September Average High Temps

September 2020: 77.8

September 2019: 71.4

Historical Average: 74.2

#### Idaho Falls September High Temperatures





#### September High Temperatures This Year Versus Last Year

September Average High Temps

Sep