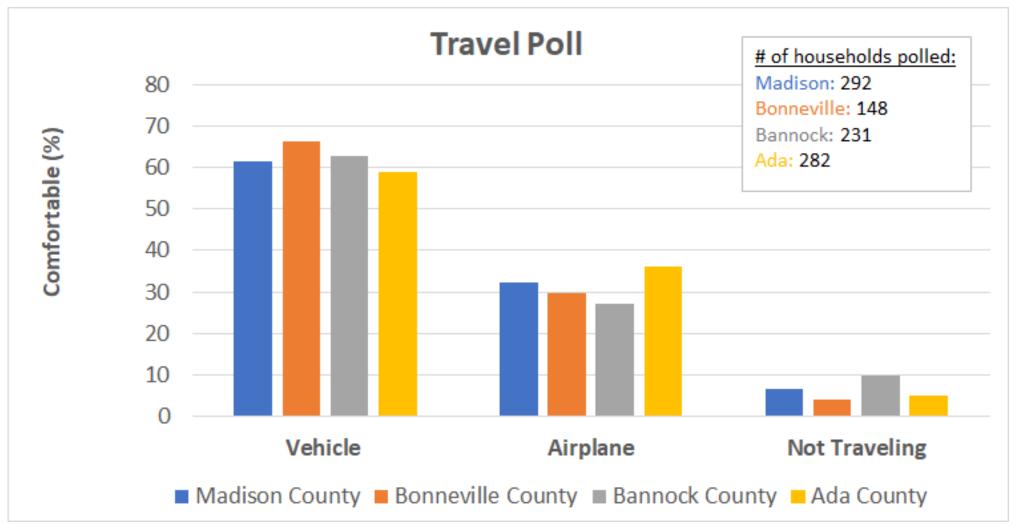

#### New This Week

- Many have recently relocated to Eastern Idaho or the Boise area due to a change in employment. Others have relocated for a change of scenery, a safer community, to move closer to family, as well as affordability.
- Residents of Eastern Idaho and Ada County feel they are not as comfortable eating out during the pandemic.
- Due to COVID-19, residents in Eastern Idaho counties and Ada County feel most comfortable traveling by vehicle. Although, there are many who feel comfortable traveling by airplane, due to the airline's safety restrictions. There continues to be a small amount of residents who are not comfortable traveling at this time.

## What means of transportation are residents comfortable with?

Polled: I <3 Life in Rexburg, Life in Rexburg, Rexburg Garage Sales, Life in Idaho Falls, Idaho Falls Buy/Sell, Ongoing Yard Sale in Pocatello, Pocatello Classified, Pocatello/Chubbuck for sale, Meridian DC Buy/Sell, Caldwell Buy/Sell, Kuna Must Know