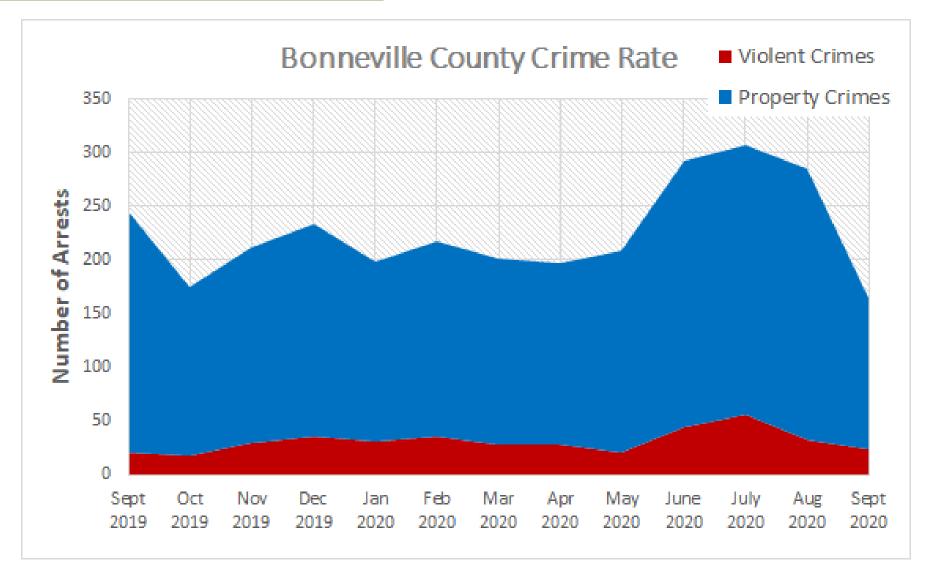

### New This Week

- Gas Prices: County and National Prices remained fairly steady over the past month.
- National Hotel Statistics: Occupancy rates and average room prices remained fairly constant over the past couple months, but they have not yet bounced back what they were before the COVID-19 Pandemic.
- Idaho Weather: September High Temperatures were 4-5 degrees higher on average than the historical average, and around 6 degrees higher than 2019.
- Idaho Population Growth: This past decade, Ada county had the highest population percentage increase in Idaho (22.7%).
- In 2016, 40% of people who moved to Idaho were from California.
- Visitors to National Parks: Yellowstone and Teton NP had a few record months even amid the Covid-19 Pandemic.
- Crime Rates: Crime rates dropped significantly in Ada county in June and continue to drop along with Eastern Idaho counties through September.