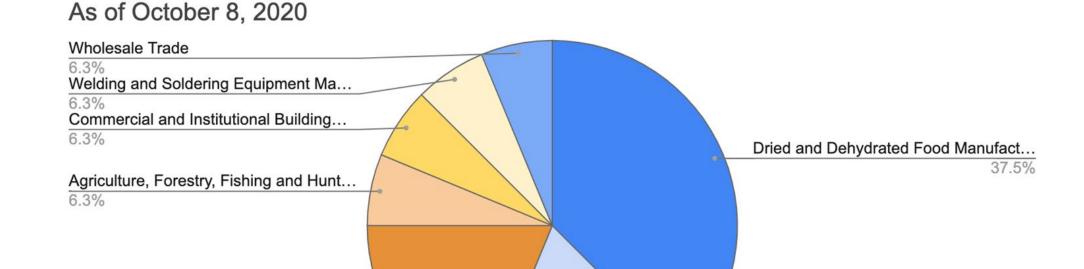

# Job Openings - Jefferson County

Source: <u>Idaho Department of Labor</u>

**Sheep Farming** 

18.8%

18.8%

Gasoline Stations with Convenience St...

# Job Openings - Jefferson County