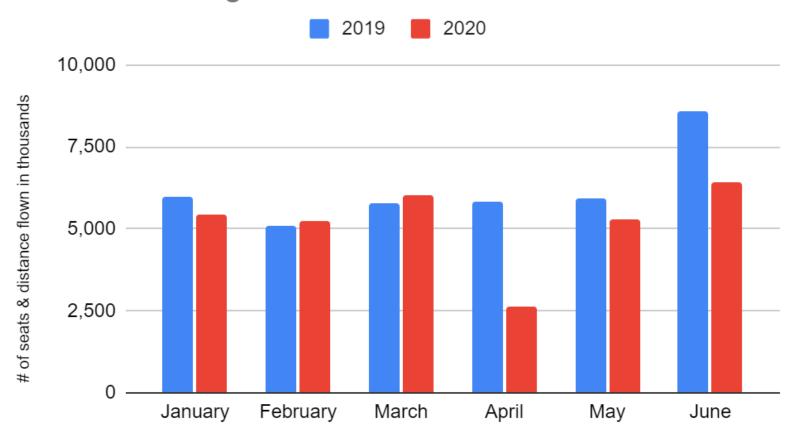

## Airport Statistics-Idaho Falls

#### Idaho Falls Regional Available Seat-Miles