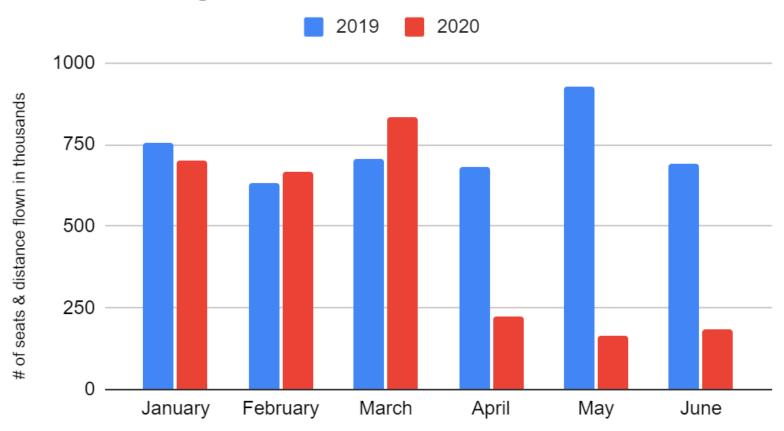

## Airport Statistics-Idaho Falls

#### Idaho Falls Regional Available Seat-Miles