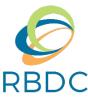

#### September High Temperatures This Year Versus Last Year

September Average High Temps

September 2020: 80.9

September 2019: 74.3

Historical Average: 75.8

#### Pocatello September High Temperatures