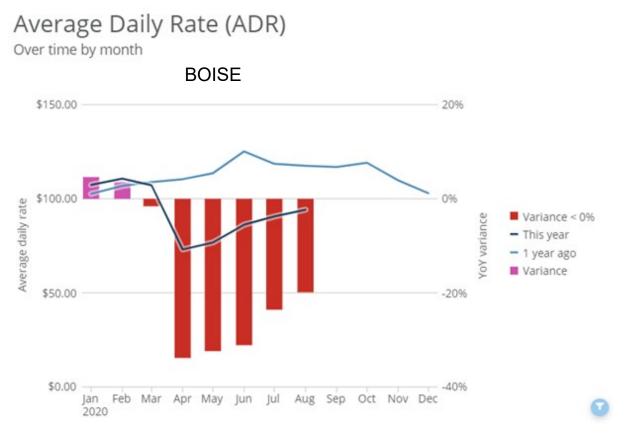

# Hotel Average Daily Rate (2019 compared to 2020)

### Average Daily Rate (ADR)

Over time by month

#### **POCATELLO**