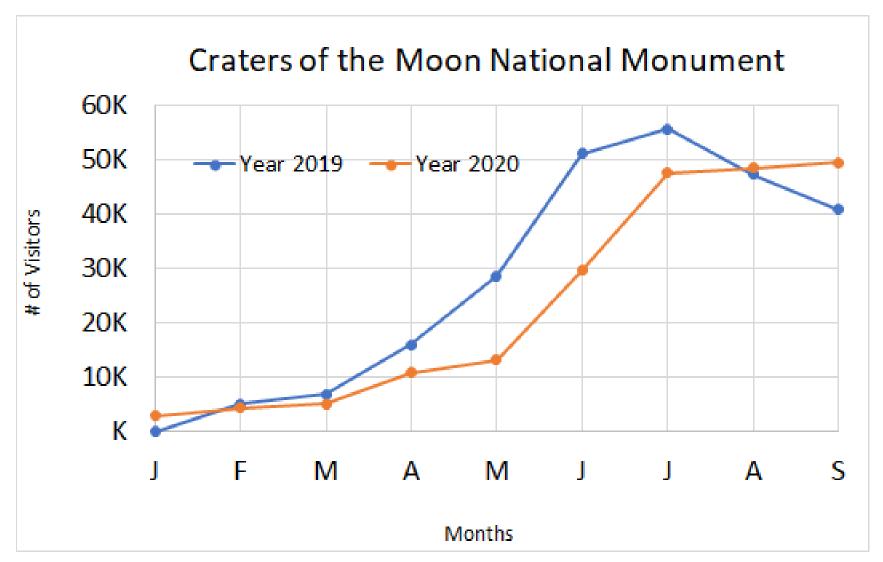

## Number of Visitors to National Parks

|      | 2020    | 2019    | % Change |
|------|---------|---------|----------|
| Jan  | 2,920   | 102     | 2762.7%  |
| Feb  | 4,371   | 5,134   | -14.9%   |
| Mar  | 5,193   | 6,938   | -25.2%   |
| Apr  | 10881   | 15,959  | -31.8%   |
| May  | 13,299  | 28,666  | -53.6%   |
| Jun  | 29,673  | 51,116  | -41.9%   |
| Jul  | 47,535  | 55,562  | -14.4%   |
| Aug  | 48,481  | 47,304  | 2.5%     |
| Sept | 49,516  | 40,804  | 21.4%    |
|      |         |         |          |
| YTD  | 211,869 | 251,585 | -15.8%   |