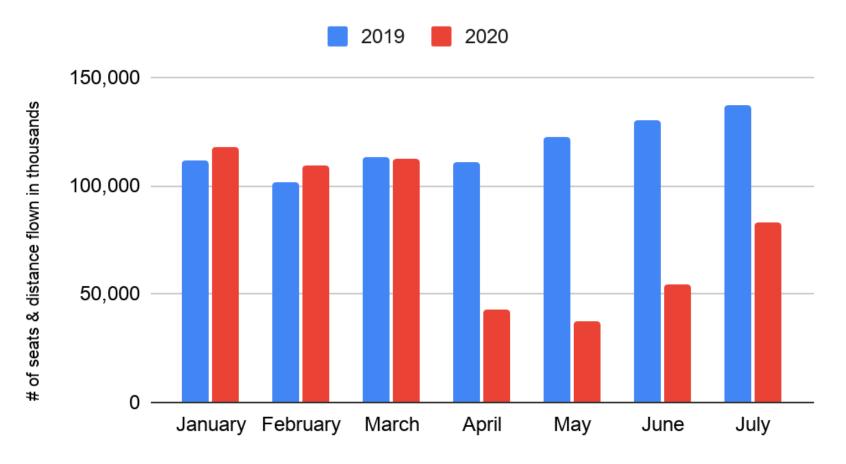

Airport Statistics-Idaho Falls

## Idaho Falls Regional Enplanements





## Airport Statistics-Idaho Falls

## Idaho Falls Regional Available Seat-Miles





## Airport Statistics-Idaho Falls

## Idaho Falls Regional Load Factor





## Airport Statistics-Pocatello

## Pocatello Regional Enplanements





## Airport Statistics-Pocatello

## Pocatello Regional Available Seat-Miles





## Airport Statistics-Pocatello

## Pocatello Regional Load Factor





## Airport Statistics-Jackson Hole

## Jackson Hole Enplanements





## Airport Statistics-Jackson Hole

## Jackson Hole Available Seat-Miles





## Airport Statistics-Jackson Hole

## Jackson Hole Load Factor





## Airport Statistics-Boise

## **Boise Enplanements**





## Airport Statistics-Boise

### Boise Available Seat-Miles





## Airport Statistics-Boise

## **Boise Load Factor**





# Idaho Daily Travel Index: Percentage Change Compared to 2019





Last Updated: Oct 20, 2020



## Idaho Lodging Taxes Info





# Idaho Hotel and Vacation Rental Data (Occupancy Rate)





# Idaho Hotel and Vacation Rental Data (Average Daily Rate)







# Idaho Hotel and Vacation Rental Data (Revenue Per Available Room)

### RevPAR comparison, STR + AirDNA since 2019





# Total Hotel Revenue (2019 compared to 2020)



### Revenue (US\$)

Over time by month

#### **POCATELLO**





# Total Hotel Revenue (2019 compared to 2020)



### Revenue (US\$)

Over time by month





# Hotel Average Daily Rate (2019 compared to 2020)



### Average Daily Rate (ADR)

Over time by month

#### **POCATELLO**





# Hotel Average Daily R