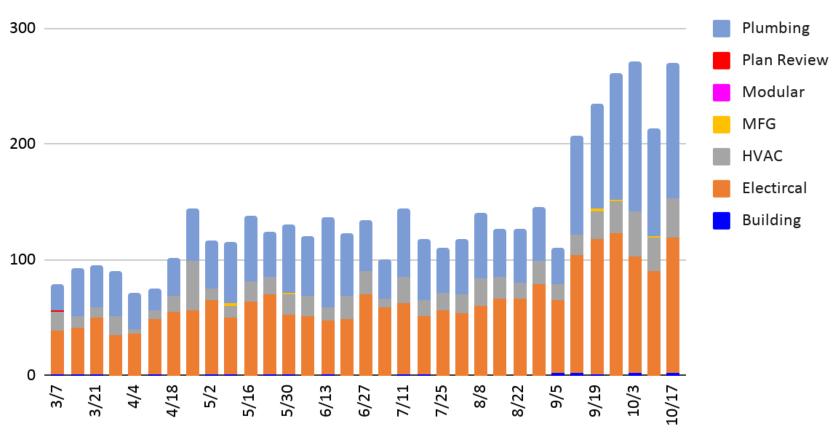

# Cumulative Building Permits

### **Cumulative Building Permits**

3/7 to Present

Source: <a href="https://web.dbs.idaho.gov/eTRAKiT3/Custom/Idaho\_PermitSearch.aspx">https://web.dbs.idaho.gov/eTRAKiT3/Custom/Idaho\_PermitSearch.aspx</a>