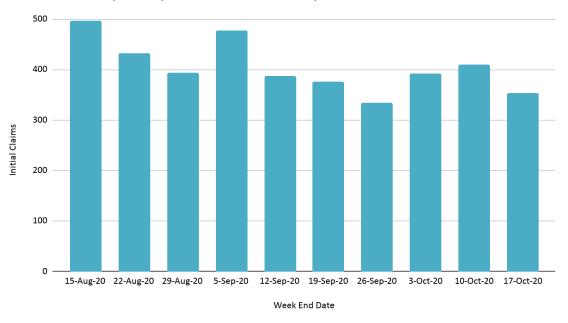

# Weekly Initial Unemployment Claims

### **Definitions**

An **initial claim** is a claim filed by an unemployed individual after a separation from an employer. The claimant requests a determination of basic eligibility for the UI program. When an initial claim is filed with a state, certain programmatic activities take place and these result in activity counts including the count of initial claims. The count of initial claims for unemployment insurance is a leading economic indicator because it is an indication of emerging labor market conditions in the country. However, these are weekly administrative data which are difficult to seasonally adjust, making the series subject to some volatility.

Source: https://www.dol.gov/ui/data.pdf