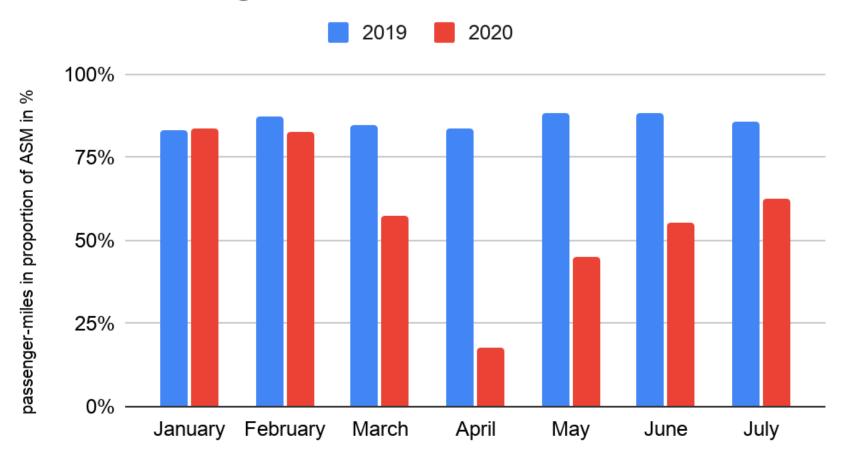

ing permits per total number of businesses in the county.



Source: https://web.dbs.idaho.gov/eTRAKiT3/Custom/Idaho PermitSearch.aspx

# Building Permits – Madison, Blaine, Bannock, Bonneville & Ada Counties

### **Building Permits by Type**

Madison, Blaine, Bannock, Bonneville & Ada





## State of Idaho Sales Tax

### Sales Tax





## State of Idaho Individual Income Tax

### Individual Income Tax





## State of Idaho Corporate Income Tax

## Corporate Income Tax





## State of Idaho Tax Cumulative

### Idaho Tax Cumulative

February to Present





## Airport Statistics-Idaho Falls

## Idaho Falls Regional Enplanements





## Airport Statistics-Idaho Falls

## Idaho Falls Regional Available Seat-Miles





## Airport Statistics-Idaho Falls

## Idaho Falls Regional Load Factor





## Airport Statistics-Pocatello

## Pocatello Regional Enplanements





## Airport Statistics-Pocatello

## Pocatello Regional Available Seat-Miles





## Airport Statistics-Pocatello

## Pocatello Regional Load Factor





## Airport Statistics-Jackson Hole

## Jackson Hole Enplanements





## Airport Statistics-Jackson Hole

## Jackson Hole Available Seat-Miles





## Airport Statistics-Jackson Hole

## Jackson Hole Load Factor





## Airport Statistics-Boise

## **Boise Enplanements**





## Airport Statistics-Boise

### Boise Available Seat-Miles





## Airport Statistics-Boise

## **Boise Load Factor**





# Idaho Daily Travel Index: Percentage Change Compared to 2019





Last Updated: Oct 20, 2020



## Idaho Lodging Taxes Info





# Idaho Hotel and Vacation Rental Data