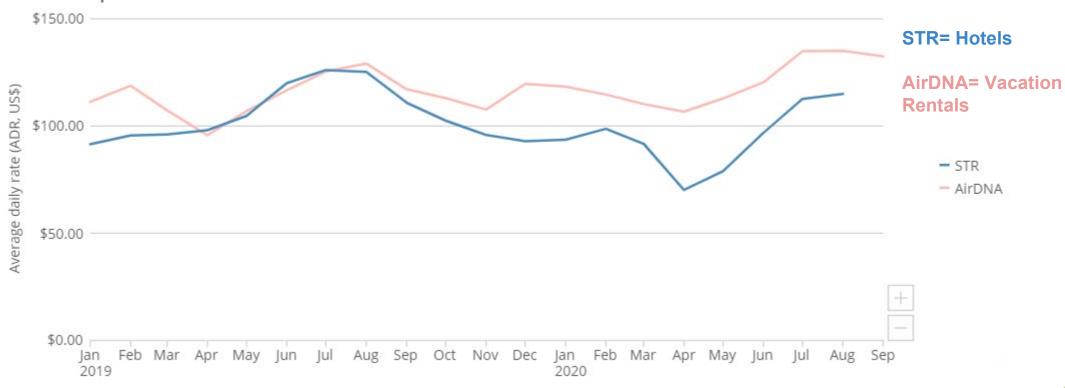

t Statistics-Pocatello

## Pocatello Regional Available Seat-Miles





## Airport Statistics-Pocatello

## Pocatello Regional Load Factor





## Airport Statistics-Jackson Hole

## Jackson Hole Enplanements





## Airport Statistics-Jackson Hole

## Jackson Hole Available Seat-Miles





## Airport Statistics-Jackson Hole

## Jackson Hole Load Factor





## Airport Statistics-Boise

## **Boise Enplanements**





## Airport Statistics-Boise

### Boise Available Seat-Miles





## Airport Statistics-Boise

## **Boise Load Factor**





# Idaho Daily Travel Index: Percentage Change Compared to 2019





Last Updated: Oct 20, 2020



## Idaho Lodging Taxes Info





# Idaho Hotel and Vacation Rental Data (Occupancy Rate)





# Idaho Hotel and Vacation Rental Data (Average Daily Rate)







# Idaho Hotel and Vacation Rental Data (Revenue Per Available Room)

### RevPAR comparison, STR + AirDNA since 2019





# Total Hotel Revenue (2019 compared to 2020)



### Revenue (US\$)

Over time by month

#### **POCATELLO**





# Total Hotel Revenue (2019 compared to 2020)



### Revenue (US\$)

Over time by month





# Hotel Average Daily Rate (2019 compared to 2020)



### Average Daily Rate (ADR)

Over time by month

#### **POCATELLO**





# Hotel Average Daily Rate (2019 compared to 2020)





# Hotel Occupancy Rate (2019 compared to 2020)







Occupancy (%)

# Hotel Occupancy Rate (2019 compared to 2020)



### Occupancy (%)

Over time by month

#### **REXBURG**





# Occupancy Rate % Percent Change from 2019 (Vacation Rentals)

Region 3= Boise area
Region 5= Pocatello