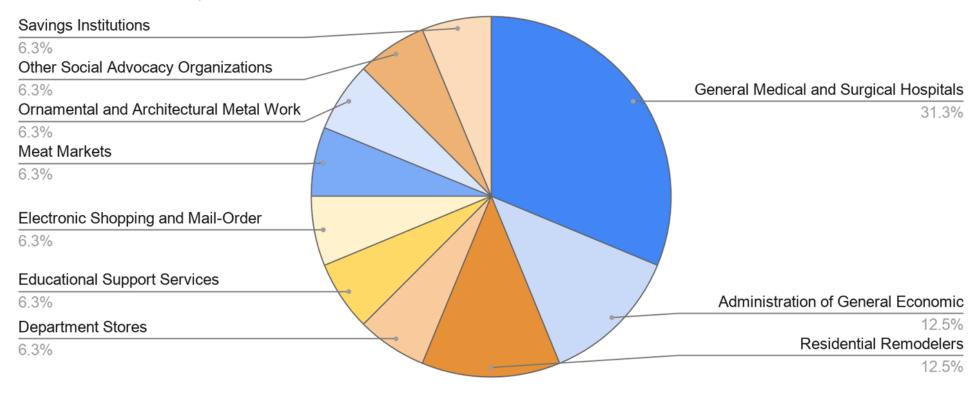

### New Claims By Industry

#### What Industries did the claimants work in? (Statewide)

20.00%