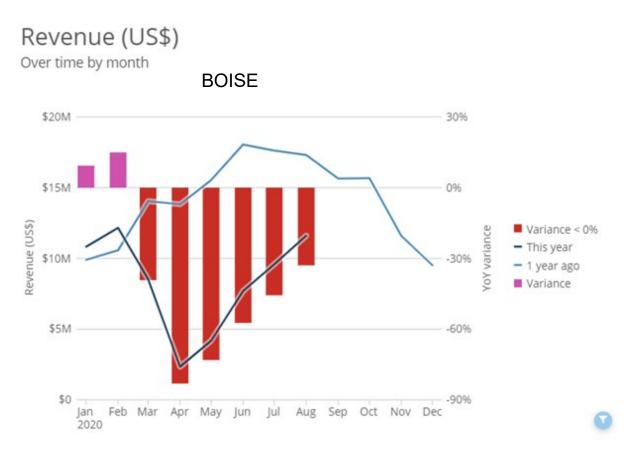

# Total Hotel Revenue (2019 compared to 2020)

### Revenue (US\$)

Over time by month

#### **POCATELLO**