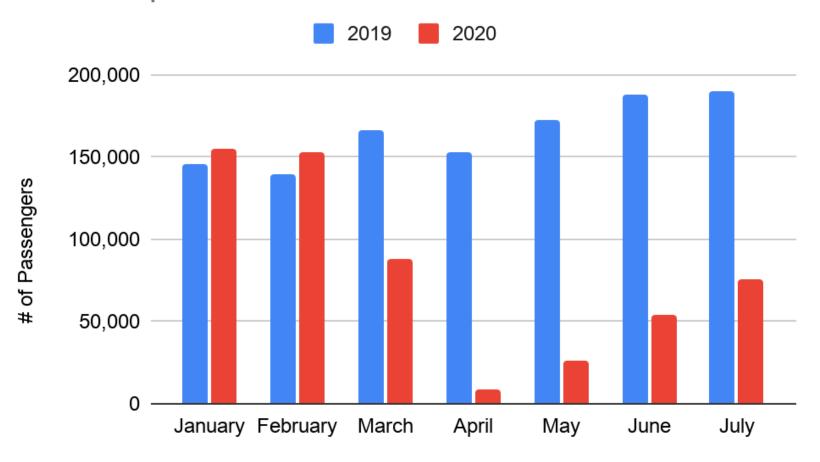

Cumulative

### Idaho Tax Cumulative

February to Present





## Airport Statistics-Idaho Falls

## Idaho Falls Regional Enplanements





## Airport Statistics-Idaho Falls

## Idaho Falls Regional Available Seat-Miles





## Airport Statistics-Idaho Falls

## Idaho Falls Regional Load Factor





## Airport Statistics-Pocatello

## Pocatello Regional Enplanements





## Airport Statistics-Pocatello

## Pocatello Regional Available Seat-Miles





## Airport Statistics-Pocatello

## Pocatello Regional Load Factor





## Airport Statistics-Jackson Hole

## Jackson Hole Enplanements





## Airport Statistics-Jackson Hole

## Jackson Hole Available Seat-Miles





## Airport Statistics-Jackson Hole

## Jackson Hole Load Factor





## Airport Statistics-Boise

## **Boise Enplanements**





## Airport Statistics-Boise

### Boise Available Seat-Miles





## Airport Statistics-Boise

## **Boise Load Factor**





# Idaho Daily Travel Index: Percentage Change Compared to 2019





Last Updated: Oct 20, 2020



## Idaho Lodging Taxes Info





# Idaho Hotel and Vacation Rental Data (Occupancy Rate)





# Idaho Hotel and Vacation Rental Data (Average Daily Rate)







# Idaho Hotel and Vacation Rental Data (Revenue Per Available Room)

### RevPAR comparison, STR + AirDNA since 2019





# Total Hotel Revenue (2019 compared to 2020)



### Revenue (US\$)

Over time by month

#### **POCATELLO**





# Total Hotel Revenue (2019 compared to 2020)



### Revenue (US\$)

Over time by month





# Hotel Average Daily Rate (2019 compared to 2020)



### Average Daily Rate (ADR)

Ov