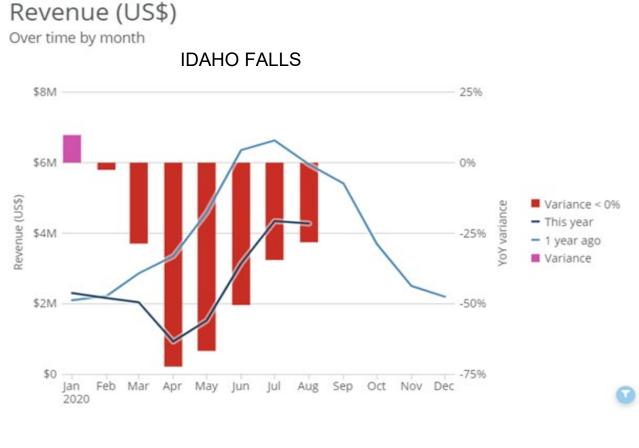

# Total Hotel Revenue (2019 compared to 2020)

### Revenue (US\$)

Over time by month