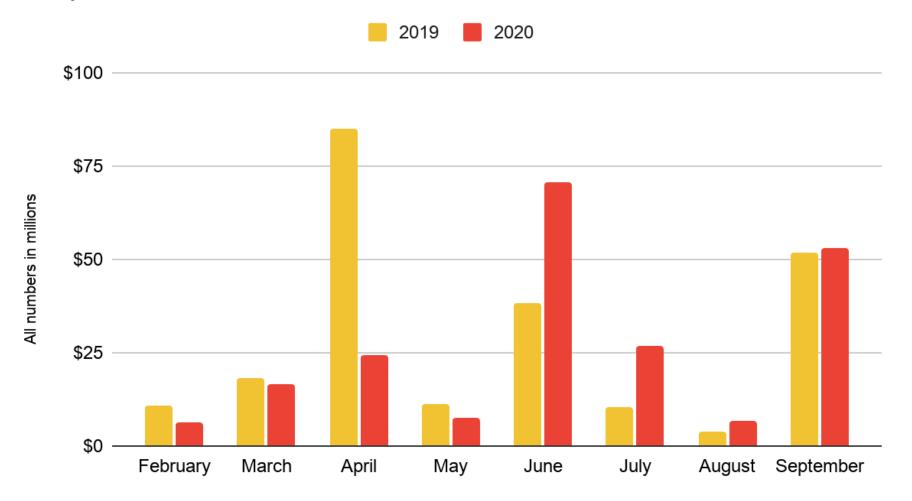

.aspx</a>

# Cumulative Building Permits Per Capita

### Cumulative Building Permits per Capita

3/7 to Present





Source: https://web.dbs.idaho.gov/eTRAKiT3/Custom/ldaho PermitSearch.aspx

# Cumulative Building Permits Per County Firms

### Cumulative Building Permits per County Firms





\* Cumulative number of building permits per total number of businesses in the county.



Source: https://web.dbs.idaho.gov/eTRAKiT3/Custom/Idaho PermitSearch.aspx

# Building Permits – Madison, Blaine, Bannock, Bonneville & Ada Counties

### **Building Permits by Type**

Madison, Blaine, Bannock, Bonneville & Ada





## State of Idaho Sales Tax

### Sales Tax





## State of Idaho Individual Income Tax

### Individual Income Tax





## State of Idaho Corporate Income Tax

## Corporate Income Tax





## State of Idaho Tax Cumulative

### Idaho Tax Cumulative

February to Present





## Airport Statistics-Idaho Falls

## Idaho Falls Regional Enplanements





## Airport Statistics-Idaho Falls

## Idaho Falls Regional Available Seat-Miles





## Airport Statistics-Idaho Falls

## Idaho Falls Regional Load Factor





## Airport Statistics-Pocatello

## Pocatello Regional Enplanements





## Airport Statistics-Pocatello

## Pocatello Regional Available Seat-Miles





## Airport Statistics-Pocatello

## Pocatello Regional Load Factor





## Airport Statistics-Jackson Hole

## Jackson Hole Enplanements





## Airport Statistics-Jackson Hole

## Jackson Hole Available Seat-Miles





## Airport Statistics-Jackson Hole

## Jackson Hole Load Factor





## Airport Statistics-Boise

#