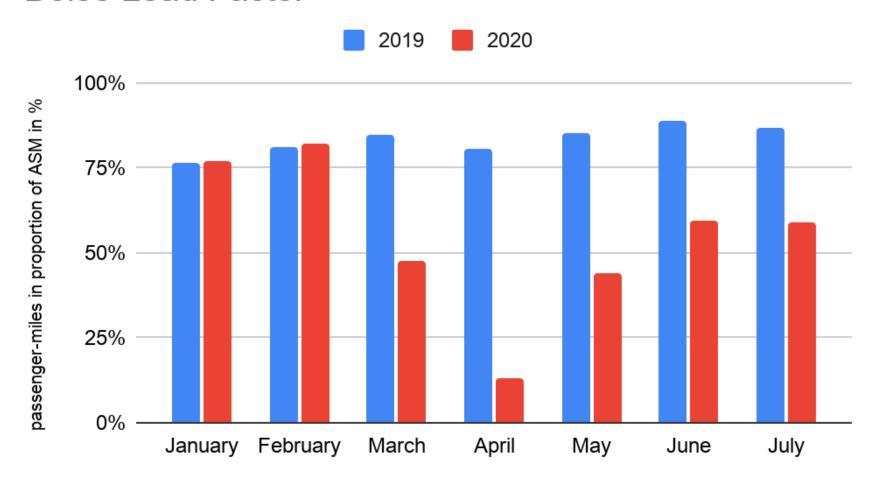

planements





## Airport Statistics-Idaho Falls

## Idaho Falls Regional Available Seat-Miles





## Airport Statistics-Idaho Falls

## Idaho Falls Regional Load Factor





## Airport Statistics-Pocatello

## Pocatello Regional Enplanements





## Airport Statistics-Pocatello

## Pocatello Regional Available Seat-Miles





## Airport Statistics-Pocatello

## Pocatello Regional Load Factor





## Airport Statistics-Jackson Hole

## Jackson Hole Enplanements





## Airport Statistics-Jackson Hole

## Jackson Hole Available Seat-Miles





## Airport Statistics-Jackson Hole

## Jackson Hole Load Factor





## Airport Statistics-Boise

## **Boise Enplanements**





## Airport Statistics-Boise

### Boise Available Seat-Miles





## Airport Statistics-Boise

## **Boise Load Factor**





# Idaho Daily Travel Index: Percentage Change Compared to 2019





Last Updated: Oct 20, 2020



## Idaho Lodging Taxes Info





# Idaho Hotel and Vacation Rental Data (Occupancy Rate)





# Idaho Hotel and Vacation Rental Data (Average Daily Rate)







# Idaho Hotel and Vacation Rental Data (Revenue Per Available Room)

### RevPAR comparison, STR + AirDNA since 2019





# Total Hotel Revenue (2019 compared to 2020)



### Revenue (US\$)

Over time by month

#### **POCATELLO**





# Total Hotel Revenue (2019 compared to 2020)



### Revenue (US\$)

Over time by month





# Hotel Average Daily Rate (2019 compared to 2020)



### Average Daily Rate (ADR)

Over time by month

#### **POCATELLO**





# Hotel Average Daily Rate (2019 compared to 2020)





# Hotel Occupancy Rate (20