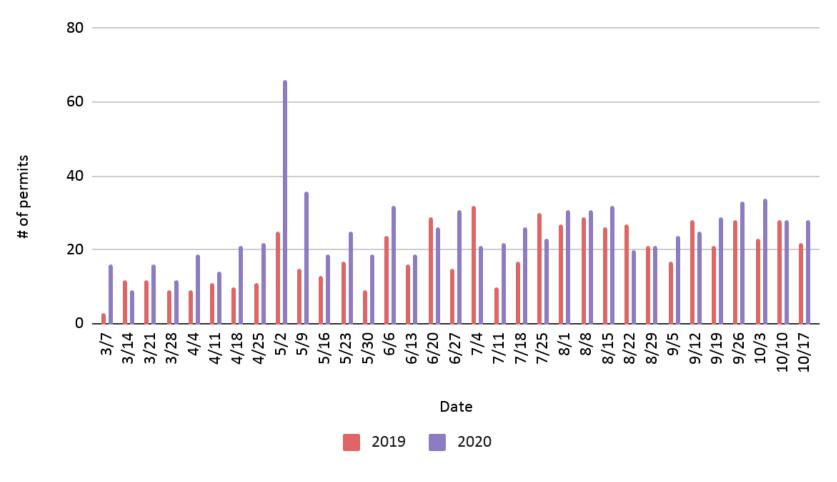

enter (1)
- · Envoy Air Inc. (1)
- · System One Services (1)
- Central Wyoming College (1)
- FedEx Office (1)
- Fedex Express (1)
- · Structures, Inc. (1)
- McDonald's (1)
- · Coca-Cola Bottling Company High Country (1)
- · US Foods (1)
- · Westat (1
- United Ground Express (1)
- · Napa Auto Parts (1)
- Teton County Fire Protection District (1)

Source: Idaho Department of Labor



## Business Formation Statistics (BFS Applications)







# Building Permits – Madison County

### Madison Building Permits





Source: <a href="https://web.dbs.idaho.gov/eTRAKiT3/Custom/Idaho">https://web.dbs.idaho.gov/eTRAKiT3/Custom/Idaho</a> PermitSearch.aspx

# Building Permits – Bonneville County

### Bonneville Building Permits





# Building Permits – Bannock County

### **Bannock Building Permits**





Source: https://web.dbs.idaho.gov/eTRAKiT3/Custom/Idaho PermitSearch.aspx

## Building Permits - Blaine County

### **Blaine Building Permits**





Source: https://web.dbs.idaho.gov/eTRAKiT3/Custom/Idaho\_PermitSearch.aspx

# Building Permits - Ada County

### Ada Building Permits





Source: https://web.dbs.idaho.gov/eTRAKiT3/Custom/Idaho\_PermitSearch.aspx

# Cumulative Building Permits

### **Cumulative Building Permits**

3/7 to Present





Source: <a href="https://web.dbs.idaho.gov/eTRAKiT3/Custom/Idaho\_PermitSearch.aspx">https://web.dbs.idaho.gov/eTRAKiT3/Custom/Idaho\_PermitSearch.aspx</a>

# Cumulative Building Permits Per Capita

### Cumulative Building Permits per Capita

3/7 to Present





Source: https://web.dbs.idaho.gov/eTRAKiT3/Custom/ldaho PermitSearch.aspx

# Cumu