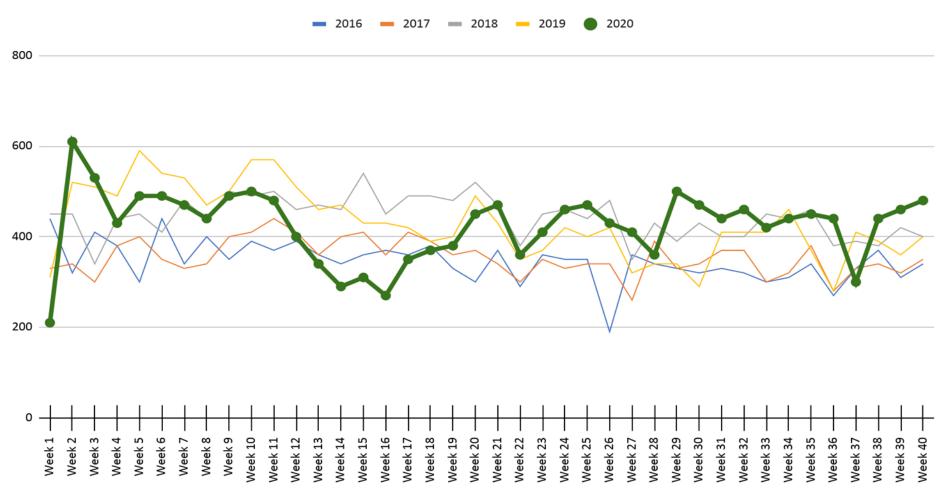

(4)
- State of Wyoming (4)
- · UPS (4)
- · VCA (4)
- · C&A Industries, LLC (3)
- · Starbucks Coffee Company (3)
- · Albertsons (3)
- · ACLU of Missouri (2)
- · Cardinal Health (2)
- · Hilton (2)
- · Serco (2)
- · L&R Distributors (2)
- · CCMI (2)

- · Enterprise Holdings (1)
- Staples (1)
- · U.S. Bank (1)
- · Bank of the West (1)
- · Earth Elements Design Center (1)
- · Envoy Air Inc. (1)
- · System One Services (1)
- Central Wyoming College (1)
- FedEx Office (1)
- Fedex Express (1)
- · Structures, Inc. (1)
- McDonald's (1)
- · Coca-Cola Bottling Company High Country (1)
- · US Foods (1)
- · Westat (1
- United Ground Express (1)
- · Napa Auto Parts (1)
- Teton County Fire Protection District (1)

Source: Idaho Department of Labor



## Business Formation Statistics (BFS Applications)







# Building Permits – Madison County

### Madison Building Permits





Source: <a href="https://web.dbs.idaho.gov/eTRAKiT3/Custom/Idaho">https://web.dbs.idaho.gov/eTRAKiT3/Custom/Idaho</a> PermitSearch.aspx

# Building Permits – Bonneville County

### Bonneville Building Permits





# Building Permits – Bannock County

### **Bannock Building Permits**





Source: https://web.dbs.idaho.gov/eTRAKiT3/Custom/Idaho PermitSearch.aspx

## Building Permits - Blaine County

### **Blaine Building Permits**





Source: https://web.dbs.idaho.gov/eTRAKiT3/Custom/Idaho\_PermitSearch.aspx

# Building Permits - Ada County

### Ada Building Permits





Source: https://web.dbs.idaho.gov/eTRAKiT3/Custom/Idaho\_PermitSearch.aspx

# Cumulative Building Permits

### **Cumulative Building Permits**

3/7