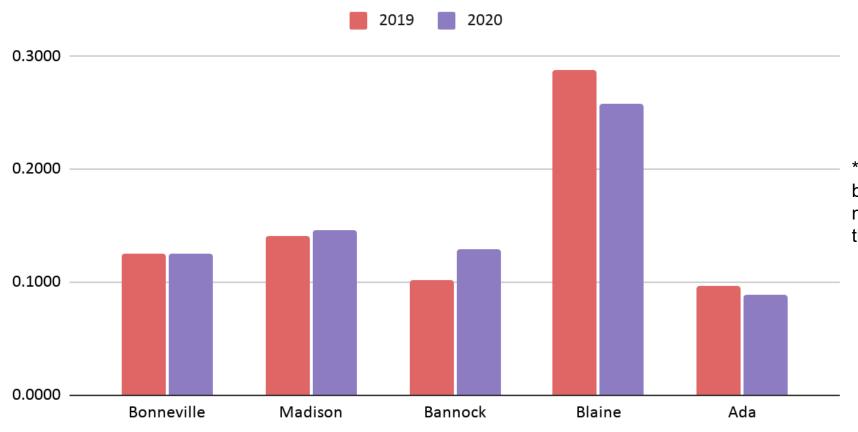

# Cumulative Building Permits Per County Firms

### Cumulative Building Permits per County Firms

\* Cumulative number of building permits per total number of businesses in the county.

Source: https://web.dbs.idaho.gov/eTRAKiT3/Custom/Idaho PermitSearch.aspx