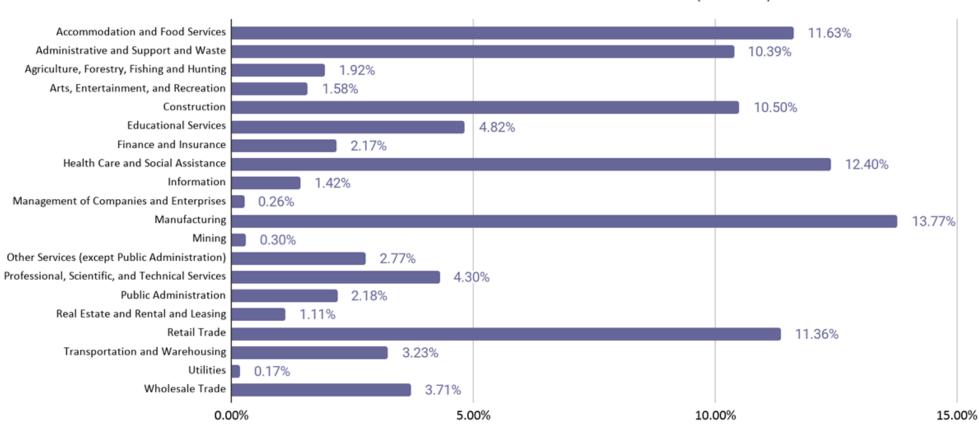

### New Claims By Industry

#### What Industries did the claimants work in? (Statewide)

20.00%