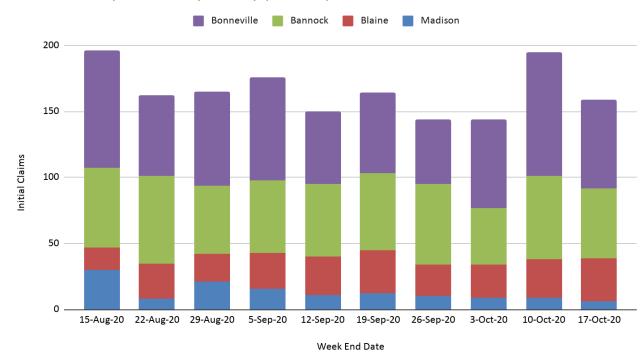

n programmatic activities take place and these result in activity counts including the count of initial claims. The count of initial claims for unemployment insurance is a leading economic indicator because it is an indication of emerging labor market conditions in the country. However, these are weekly administrative data which are difficult to seasonally adjust, making the series subject to some volatility.

Source: https://www.dol.gov/ui/data.pdf



# Weekly Unemployment Claims



Continued Claims Reported by Week Statewide



March 2020 High: 32,941

May 2020 High: 71,794



Source: Idaho Department of Labor

https://lmi.idaho.gov/ui-weekly-claims

# Weekly Initial Unemployment Claims

#### Initial Claims Reported per Week by County



#### Initial Claims per Week by County (Stacked)





# Weekly Initial Unemployment Claims

#### Initial Claims Reported per Week in Ada County



#### Initial Claims Reported during the Last Two Months by County







### New Claims By Industry

#### What Industries did the claimants work in? (Statewide)





20.00%

## Job Openings - Ada County

### As of October 24, 2020



Source: <u>Idaho Department of Labor</u>



## Job Openings - Ada County

# Job Openings Posted in the Last Two Weeks by Employer:

- · Oracle (76)
- St. Luke's Health System (16)
- · Micron Technology, Inc. (12)
- · Humana (6)
- · The Gap, Inc. (6)
- BOISE STATE UNIVERSITY (5)
- · Avamere (5)
- · Robert Half (5)
- · Travelers (4)
- · Pearson (3)
- · Idaho Division of Human Resources (3)
- Kellermeyer Bergensons Services (3)
- · Maverik (3)
- · Franz Witte Landscap