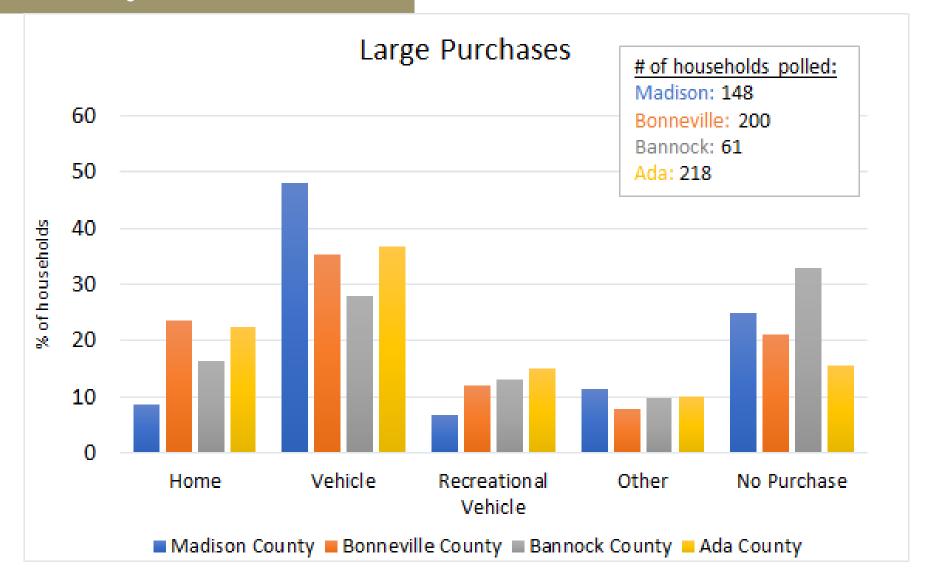

# Do you feel you have camped more this year compared to last year?

Polled: I <3 Life in Rexburg, Life in Rexburg, Rexburg Garage Sales, Life in Idaho Falls, Idaho Falls Buy/Sell, Ongoing Yard Sale in Pocatello, Pocatello Classified, Pocatello/Chubbuck Discussion Group, Meridian Buy/Sell, 208 Buy/Sell, Kuna Must Know

### New This Week

- Car and RV dealerships have mentioned an increase in sales during COVID-19. The survey shows a percentage of Eastern Idaho and Ada county households that have made large purchases the past several months. A vehicle was the number one purchase by those who participated in the poll.
- Many Eastern Idaho and Ada County residents feel they have camped the same as previous years, where as others have camped more. Those that were unable to camp as much found that campgrounds were often full, and would need to be booked far in advance. Others were essential workers and unable to camp whereas a few didn't feel comfortable camping during COVID-19.
- It was interesting to see how many residents in Eastern Idaho and Ada county actually know someone who has had the Coronavirus. A large percentage of people who participated said they do know of one or more people who have had the virus.