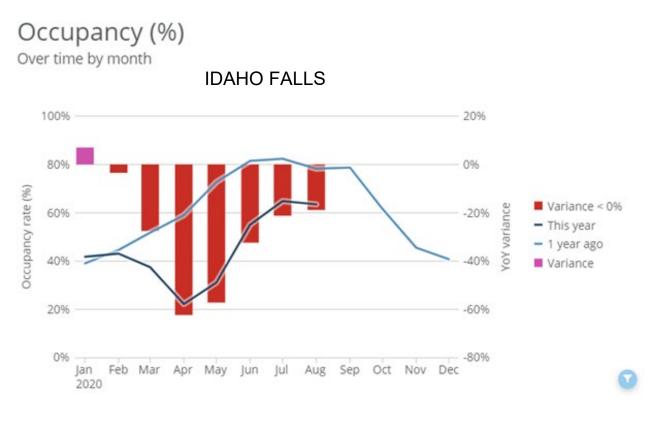

# Hotel Occupancy Rate (2019 compared to 2020)

### Occupancy (%)

Over time by month