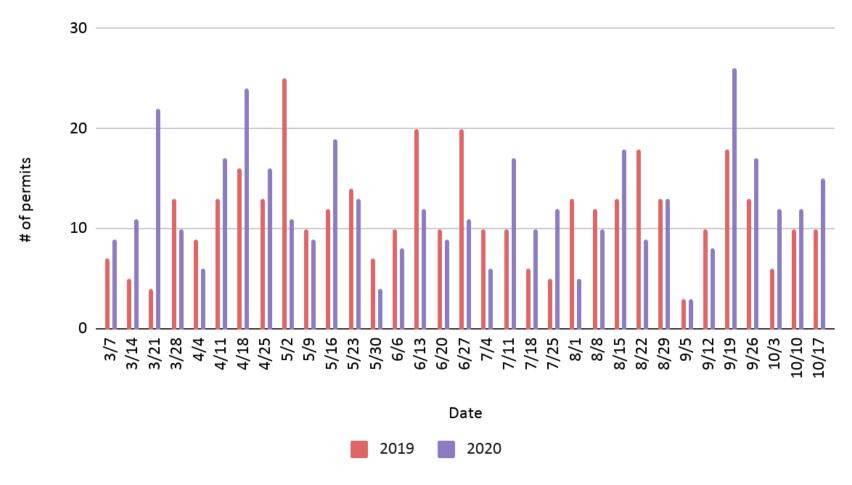

LLC (3)
- · Starbucks Coffee Company (3)
- · Albertsons (3)
- · ACLU of Missouri (2)
- · Cardinal Health (2)
- · Hilton (2)
- · Serco (2)
- · L&R Distributors (2)
- · CCMI (2)

- · Enterprise Holdings (1)
- Staples (1)
- · U.S. Bank (1)
- · Bank of the West (1)
- · Earth Elements Design Center (1)
- · Envoy Air Inc. (1)
- · System One Services (1)
- Central Wyoming College (1)
- FedEx Office (1)
- Fedex Express (1)
- · Structures, Inc. (1)
- McDonald's (1)
- · Coca-Cola Bottling Company High Country (1)
- · US Foods (1)
- · Westat (1
- United Ground Express (1)
- · Napa Auto Parts (1)
- Teton County Fire Protection District (1)

Source: Idaho Department of Labor



## Business Formation Statistics (BFS Applications)







# Building Permits – Madison County

### Madison Building Permits





Source: <a href="https://web.dbs.idaho.gov/eTRAKiT3/Custom/Idaho">https://web.dbs.idaho.gov/eTRAKiT3/Custom/Idaho</a> PermitSearch.aspx

# Building Permits – Bonneville County

### Bonneville Building Permits





# Building Permits – Bannock County

### **Bannock Building Permits**





Source: https://web.dbs.idaho.gov/eTRAKiT3/Custom/Idaho PermitSearch.aspx

## Building Permits - Blaine County

### **Blaine Building Permits**





Source: https://web.dbs.idaho.gov/eTRAKiT3/Custom/Idaho\_PermitSearch.aspx

# Building Permits - Ada County

### Ada Building Permits





Source: https://web.dbs.idaho.gov/eTRAKiT3/Custom/Idaho\_PermitSearch.aspx

# Cumulative Building Permits

### **Cumulative Building Permits**

3/7 to Present





Source: <a href="https://web.dbs.idaho.gov/eTRAKiT3/Cus