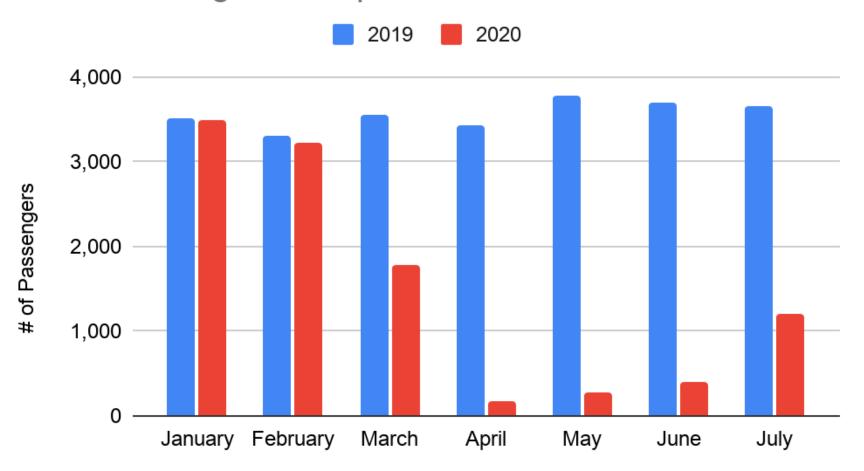

s://web.dbs.idaho.gov/eTRAKiT3/Custom/Idaho PermitSearch.aspx

# Building Permits – Madison, Blaine, Bannock, Bonneville & Ada Counties

### **Building Permits by Type**

Madison, Blaine, Bannock, Bonneville & Ada





## State of Idaho Sales Tax

### Sales Tax





## State of Idaho Individual Income Tax

### Individual Income Tax





## State of Idaho Corporate Income Tax

## Corporate Income Tax





## State of Idaho Tax Cumulative

### Idaho Tax Cumulative

February to Present





## Airport Statistics-Idaho Falls

## Idaho Falls Regional Enplanements





## Airport Statistics-Idaho Falls

## Idaho Falls Regional Available Seat-Miles





## Airport Statistics-Idaho Falls

## Idaho Falls Regional Load Factor





## Airport Statistics-Pocatello

## Pocatello Regional Enplanements





## Airport Statistics-Pocatello

## Pocatello Regional Available Seat-Miles





## Airport Statistics-Pocatello

## Pocatello Regional Load Factor





## Airport Statistics-Jackson Hole

## Jackson Hole Enplanements





## Airport Statistics-Jackson Hole

## Jackson Hole Available Seat-Miles





## Airport Statistics-Jackson Hole

## Jackson Hole Load Factor





## Airport Statistics-Boise

## **Boise Enplanements**





## Airport Statistics-Boise

### Boise Available Seat-Miles





## Airport Statistics-Boise

## **Boise Load Factor**





# Idaho Daily Travel Index: Percentage Change Compared to 2019





Last Updated: Oct 20, 2020



## Idaho Lodging Taxes Info





# Idaho Hotel and Vacation Rental Data (Occupancy Rate)





# Idaho Hotel and Vacation Rental Data (Average Da