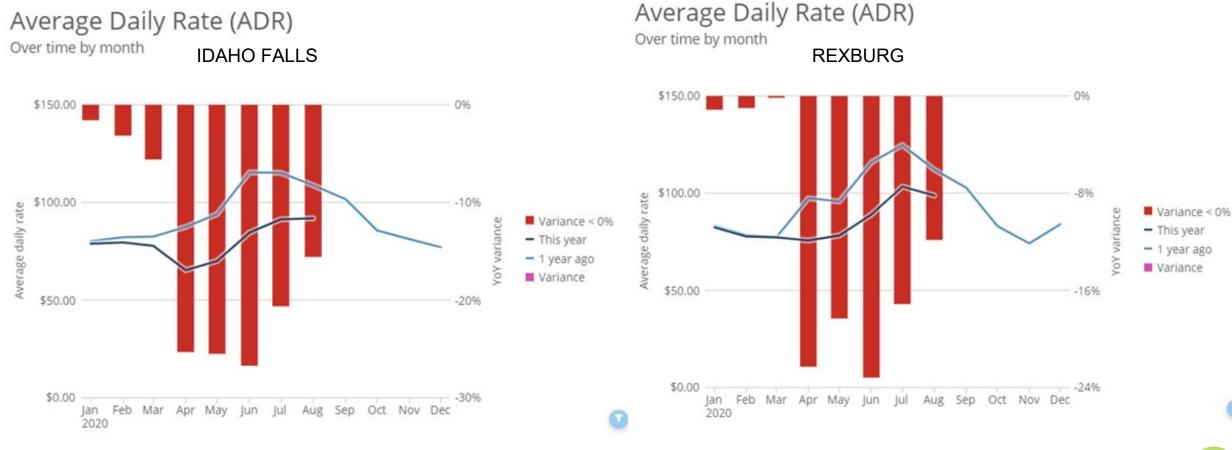

# Hotel Average Daily Rate (2019 compared to 2020)

### Average Daily Rate (ADR)

Over time by month

#### **REXBURG**