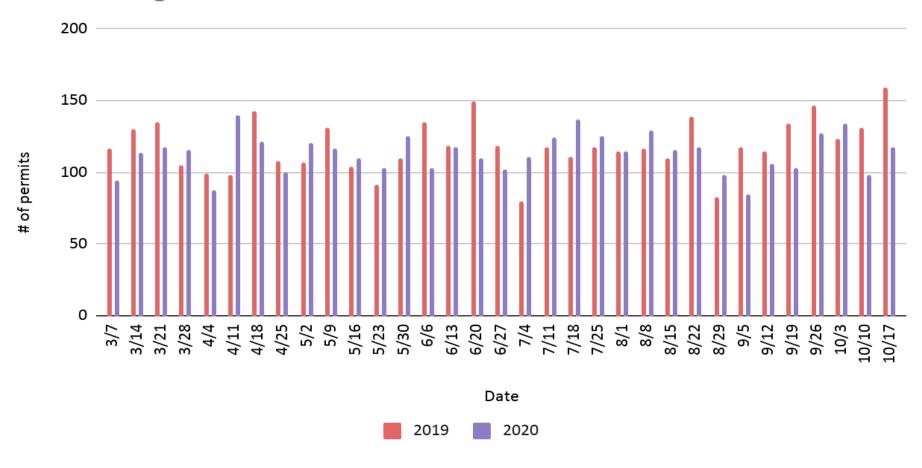

Auto Parts (1)
- Teton County Fire Protection District (1)

Source: Idaho Department of Labor



## Business Formation Statistics (BFS Applications)







# Building Permits – Madison County

### Madison Building Permits





Source: <a href="https://web.dbs.idaho.gov/eTRAKiT3/Custom/Idaho">https://web.dbs.idaho.gov/eTRAKiT3/Custom/Idaho</a> PermitSearch.aspx

# Building Permits – Bonneville County

### Bonneville Building Permits





# Building Permits – Bannock County

### **Bannock Building Permits**





Source: https://web.dbs.idaho.gov/eTRAKiT3/Custom/Idaho PermitSearch.aspx

## Building Permits - Blaine County

### **Blaine Building Permits**





Source: https://web.dbs.idaho.gov/eTRAKiT3/Custom/Idaho\_PermitSearch.aspx

# Building Permits - Ada County

### Ada Building Permits





Source: https://web.dbs.idaho.gov/eTRAKiT3/Custom/Idaho\_PermitSearch.aspx

# Cumulative Building Permits

### **Cumulative Building Permits**

3/7 to Present





Source: <a href="https://web.dbs.idaho.gov/eTRAKiT3/Custom/Idaho\_PermitSearch.aspx">https://web.dbs.idaho.gov/eTRAKiT3/Custom/Idaho\_PermitSearch.aspx</a>

# Cumulative Building Permits Per Capita

### Cumulative Building Permits per Capita

3/7 to Present





Source: https://web.dbs.idaho.gov/eTRAKiT3/Custom/ldaho PermitSearch.aspx

# Cumulative Building Permits Per County Firms

### Cumulative Building Permits per County Firms





\* Cumulative number of building permits per total number of businesses in the county.



Source: https://web.dbs.idaho.gov/eTRAKiT3/Custom/Idaho PermitSearch.aspx

# Building Permits – Madiso