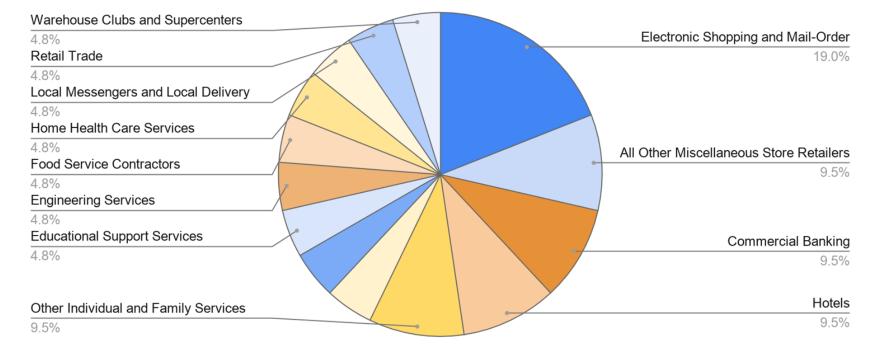

### New Claims By Industry

#### What Industries did the claimants work in? (Statewide)

20.00%