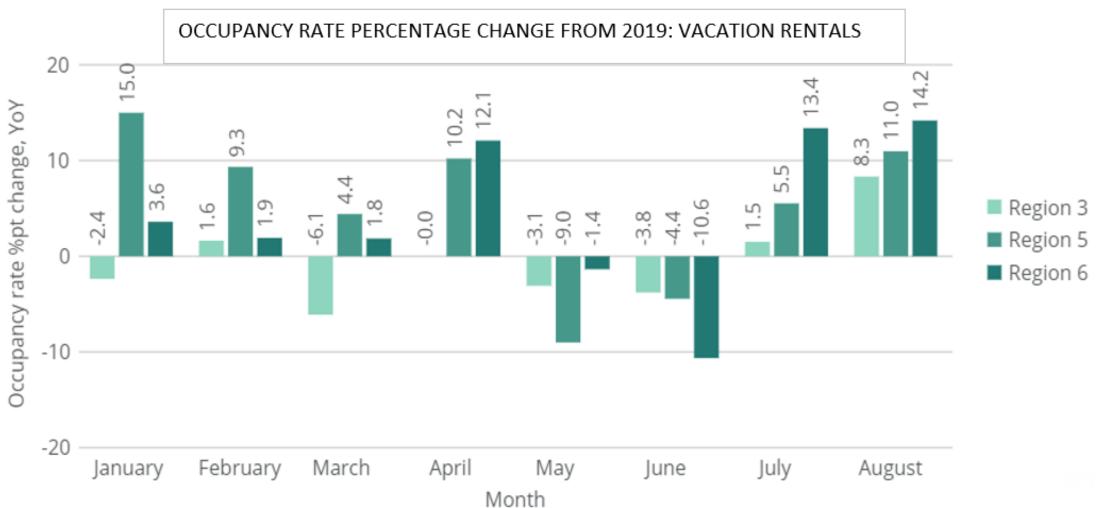

# Occupancy Rate % Percent Change from 2019 (Vacation Rentals)

Region 3= Boise area
Region 5= Pocatello area
Region 6= Idaho Falls and Island Park area