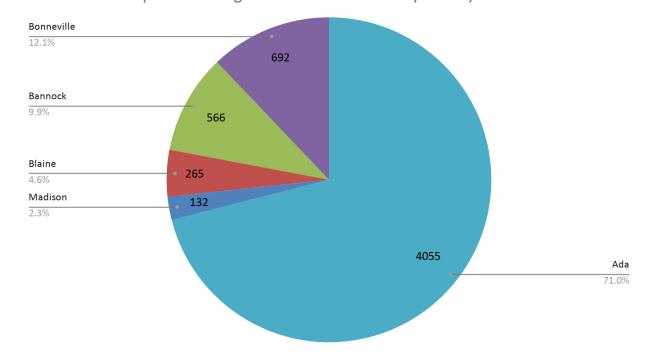

#### Initial Claims Reported per Week by County

#### Initial Claims per Week by County (Stacked)