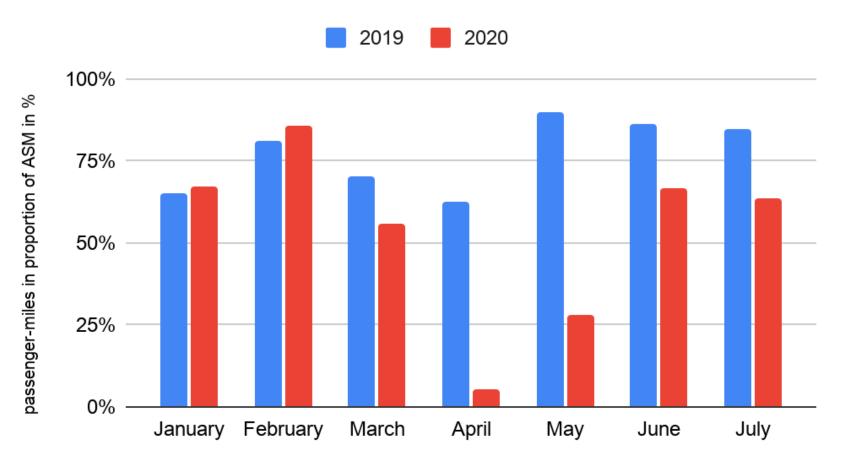

## Idaho Falls Regional Available Seat-Miles

## Airport Statistics-Idaho Falls

## Idaho Falls Regional Load Factor