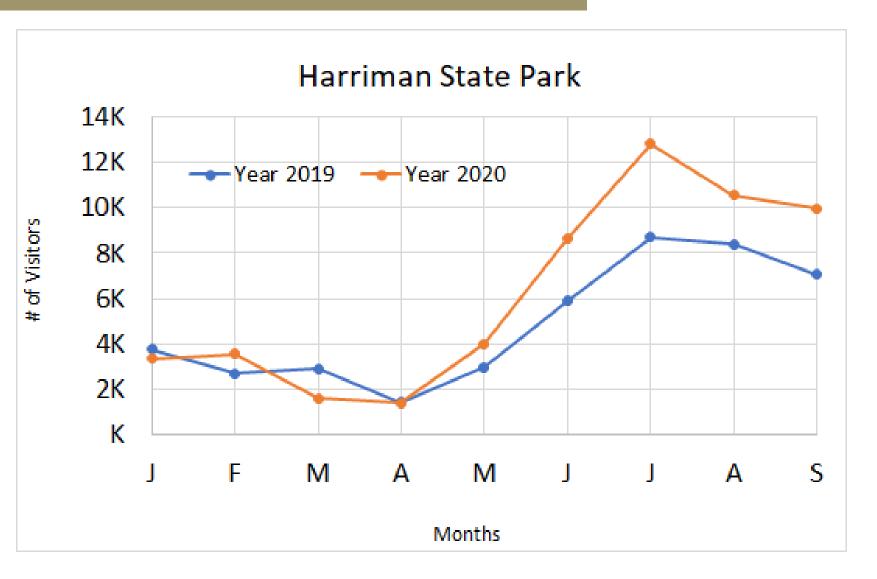

## Number of Visitors to Idaho State Parks

|      | 2020   | 2019   | % Change |
|------|--------|--------|----------|
| Jan  | 3,348  | 3,768  | -11.1%   |
| Feb  | 3,562  | 2,710  | 31.4%    |
| Mar  | 1,600  | 2,925  | -45.3%   |
| Apr  | 1399   | 1,453  | -3.7%    |
| May  | 3,996  | 3,000  | 33.2%    |
| Jun  | 8,634  | 5,900  | 46.3%    |
| Jul  | 12,824 | 8,691  | 47.6%    |
| Aug  | 10,546 | 8,395  | 25.6%    |
| Sept | 9,962  | 7,057  | 41.2%    |
|      |        |        |          |
| YTD  | 55,871 | 43,899 | 27.3%    |