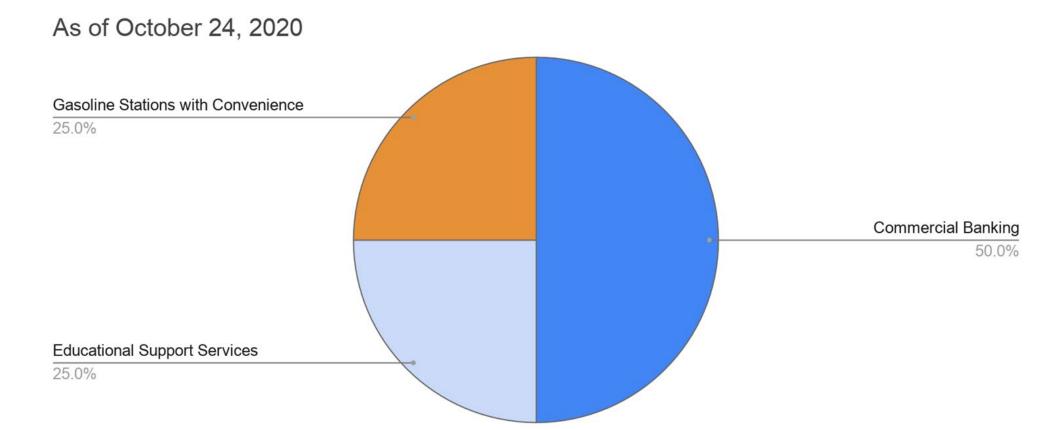

## Job Openings - Ada County

### As of October 24, 2020

Source: <u>Idaho Department of Labor</u>