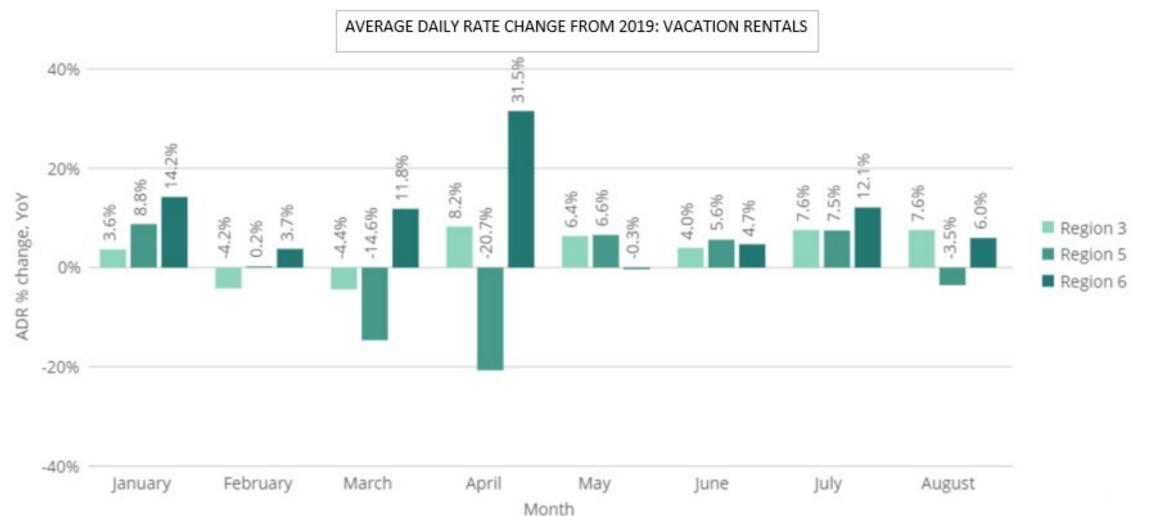

# Average Daily Rate Percent Change from 2019 (Vacation Rentals)

Region 3= Boise area

Region 5= Pocatello area

Region 6= Idaho Falls and Island Park area