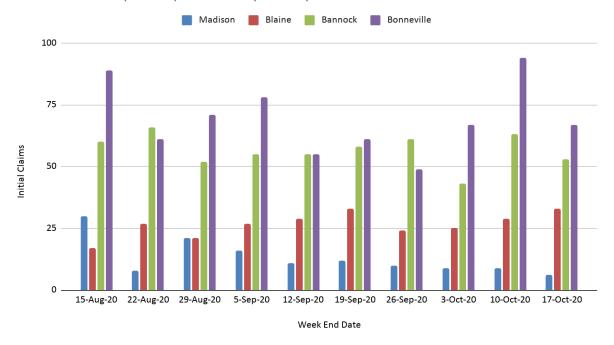

When an initial claim is filed with a state, certain programmatic activities take place and these result in activity counts including the count of initial claims. The count of initial claims for unemployment insurance is a leading economic indicator because it is an indication of emerging labor market conditions in the country. However, these are weekly administrative data which are difficult to seasonally adjust, making the series subject to some volatility.

Source: https://www.dol.gov/ui/data.pdf



# Weekly Unemployment Claims



Continued Claims Reported by Week Statewide



March 2020 High: 32,941

May 2020 High: 71,794



Source: Idaho Department of Labor

https://lmi.idaho.gov/ui-weekly-claims

# Weekly Initial Unemployment Claims

#### Initial Claims Reported per Week by County



#### Initial Claims per Week by County (Stacked)





# Weekly Initial Unemployment Claims

#### Initial Claims Reported per Week in Ada County



#### Initial Claims Reported during the Last Two Months by County







### New Claims By Industry

#### What Industries did the claimants work in? (Statewide)





20.00%

## Job Openings - Ada County

### As of October 24, 2020



Source: <u>Idaho Department of Labor</u>



## Job Openings - Ada County

# Job Openings Posted in the Last Two Weeks by Employer:

- · Oracle (76)
- St. Luke's Health System (16)
- · Micron Technology, Inc. (12)
- · Humana (6)
- · The Gap, Inc. (6)
- BOISE STATE UNIVERSITY (5)
- · Avamere (5)
- · Robert Half (5)
- · Travelers (4)
- · Pearson (3)
- · Idaho Division of Human Resources (3)
- Kellermeyer Bergensons S