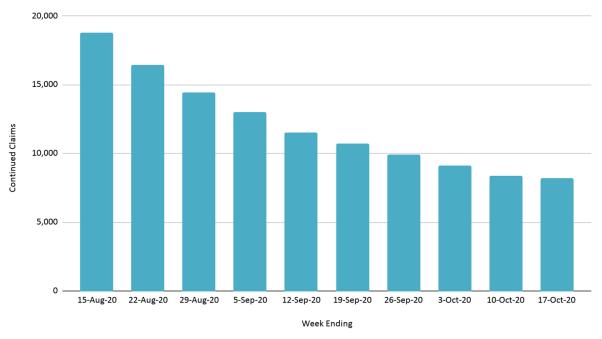

### New This Week

- Continued unemployment claims continued to drop this week
- Bonneville County had an increase in Building Permits this week compared to last week
- Regional airports are still seeing fewer enplanements and loads compared to last year
- Vacation rentals had a higher rental rate than hotels when the Stay at Home Order went into effect
- Yellowstone National Park and Harriman State Park had record numbers of visitors in July 2020

# Weekly Unemployment Claims

Continued Claims Reported by Week Statewide

March 2020 High: 32,941

May 2020 High: 71,794

Source: Idaho Department of Labor

https://lmi.idaho.gov/ui-weekly-claims