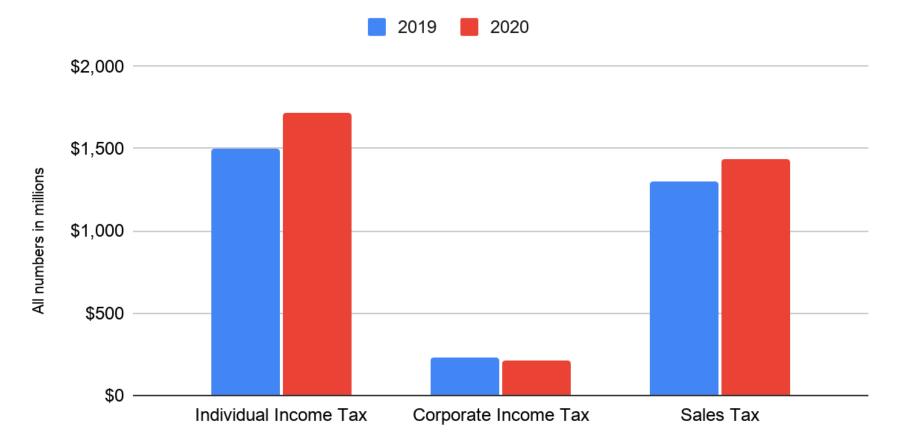

## State of Idaho Sales Tax

### Sales Tax

## State of Idaho Individual Income Tax

### Individual Income Tax

## State of Idaho Corporate Income Tax

## Corporate Income Tax