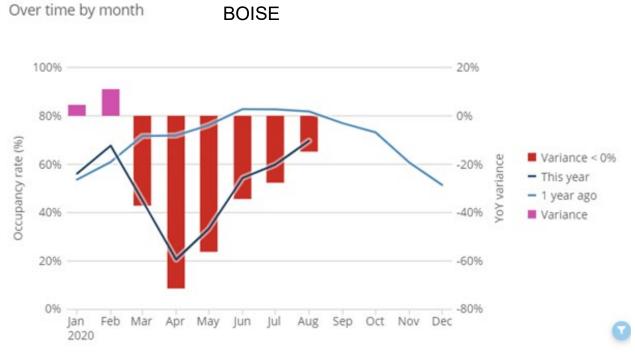

# Hotel Occupancy Rate (2019 compared to 2020)

Occupancy (%)

# Hotel Occupancy Rate (2019 compared to 2020)

### Occupancy (%)

Over time by month