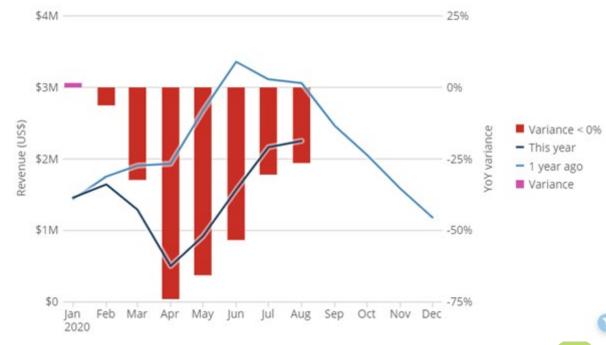

# Total Hotel Revenue (2019 compared to 2020)

### Revenue (US\$)

Over time by month