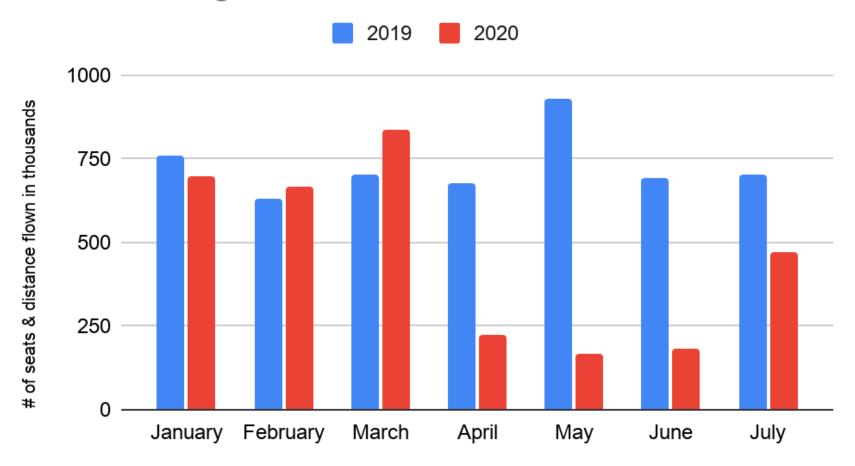

– Madison, Blaine, Bannock, Bonneville & Ada Counties

### **Building Permits by Type**

Madison, Blaine, Bannock, Bonneville & Ada





## State of Idaho Sales Tax

### Sales Tax





## State of Idaho Individual Income Tax

### Individual Income Tax





## State of Idaho Corporate Income Tax

## Corporate Income Tax





## State of Idaho Tax Cumulative

### Idaho Tax Cumulative

February to Present





## Airport Statistics-Idaho Falls

## Idaho Falls Regional Enplanements





## Airport Statistics-Idaho Falls

## Idaho Falls Regional Available Seat-Miles





## Airport Statistics-Idaho Falls

## Idaho Falls Regional Load Factor





## Airport Statistics-Pocatello

## Pocatello Regional Enplanements





## Airport Statistics-Pocatello

## Pocatello Regional Available Seat-Miles





## Airport Statistics-Pocatello

## Pocatello Regional Load Factor





## Airport Statistics-Jackson Hole

## Jackson Hole Enplanements





## Airport Statistics-Jackson Hole

## Jackson Hole Available Seat-Miles





## Airport Statistics-Jackson Hole

## Jackson Hole Load Factor





## Airport Statistics-Boise

## **Boise Enplanements**





## Airport Statistics-Boise

### Boise Available Seat-Miles





## Airport Statistics-Boise

## **Boise Load Factor**





# Idaho Daily Travel Index: Percentage Change Compared to 2019





Last Updated: Oct 20, 2020



## Idaho Lodging Taxes Info





# Idaho Hotel and Vacation Rental Data (Occupancy Rate)





# Idaho Hotel and Vacation Rental Data (Average Daily Rate)







# Idaho Hotel and Vacation Rental Data (Revenue Per Available Ro