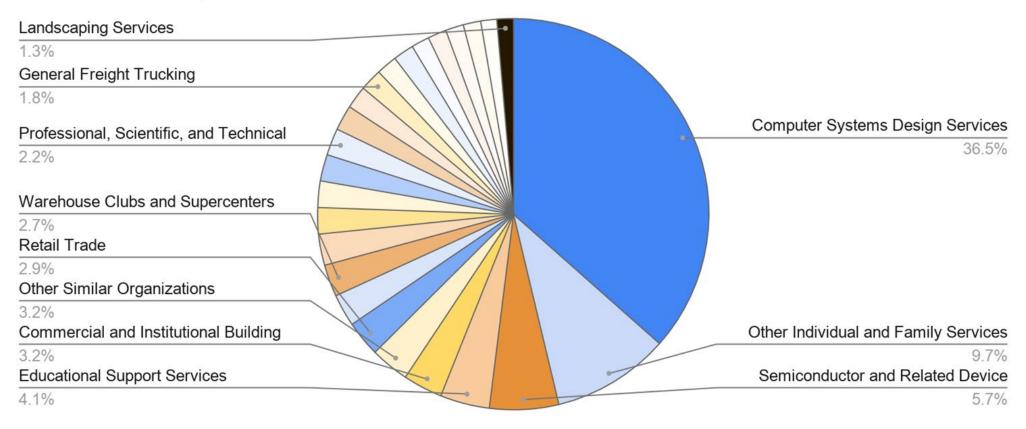

### New Claims By Industry

#### What Industries did the claimants work in? (Statewide)

20.00%