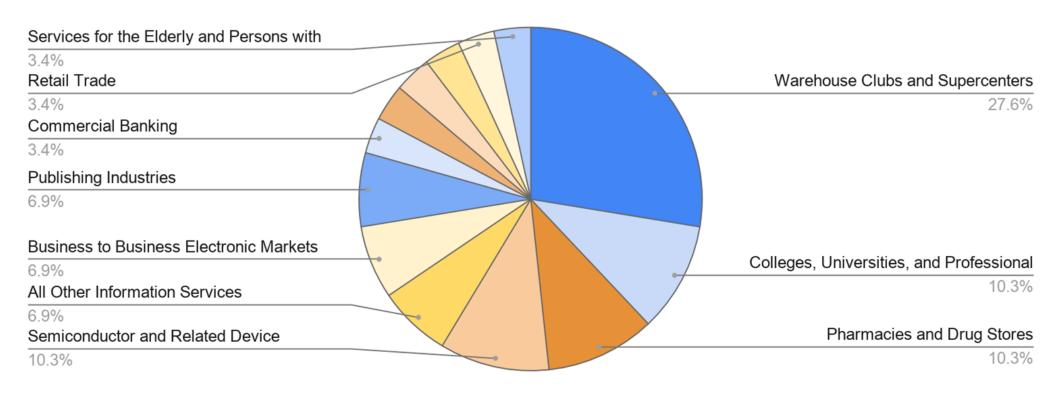

### New Claims By Industry

#### What Industries did the claimants work in? (Statewide)

20.00%