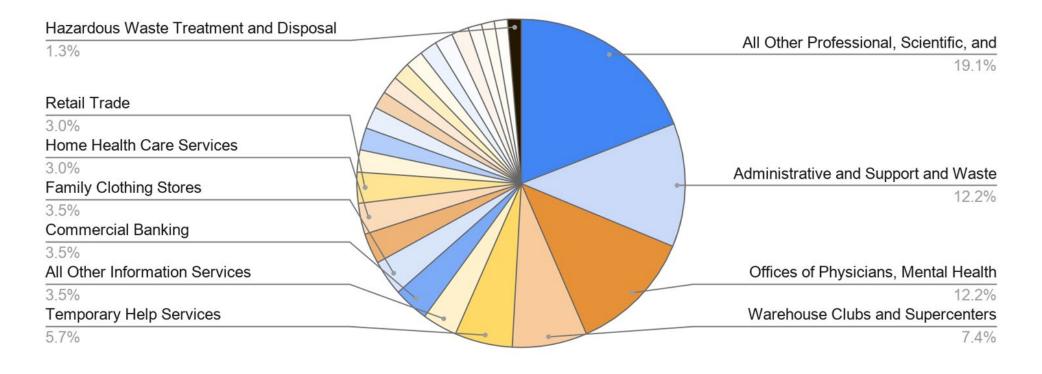

### New Claims By Industry

#### What Industries did the claimants work in? (Statewide)

20.00%