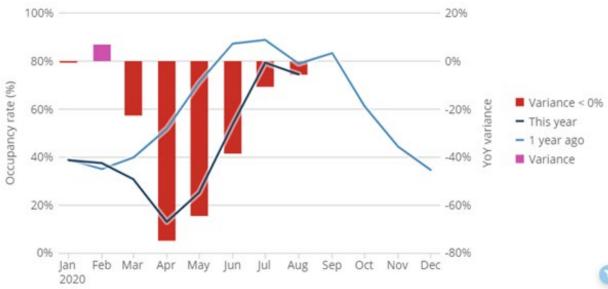

# Hotel Occupancy Rate (2019 compared to 2020)

### Occupancy (%)

Over time by month

#### **REXBURG**