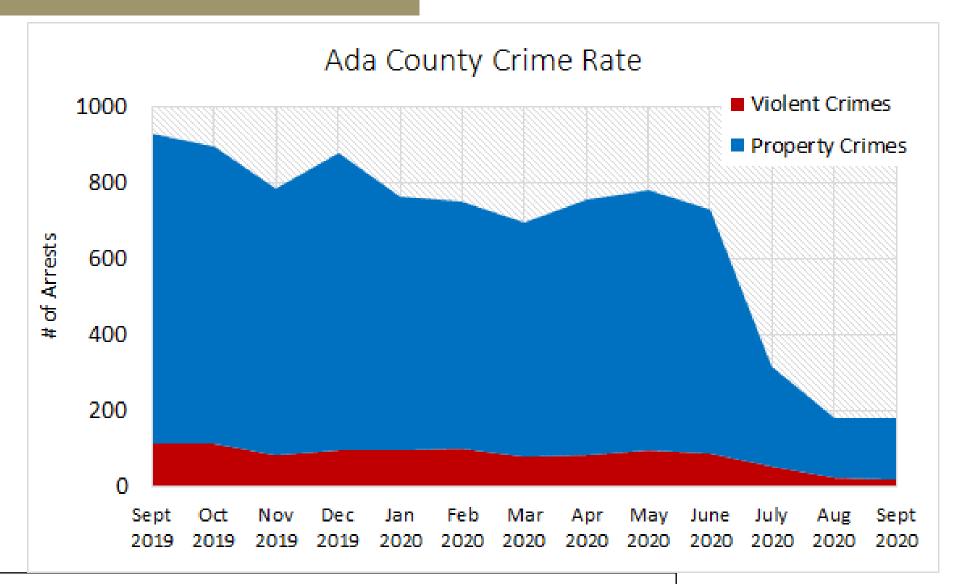

| -53.6%   |
| Jun  | 29,673  | 51,116  | -41.9%   |
| Jul  | 47,535  | 55,562  | -14.4%   |
| Aug  | 48,481  | 47,304  | 2.5%     |
| Sept | 49,516  | 40,804  | 21.4%    |
|      |         |         |          |
| YTD  | 211,869 | 251,585 | -15.8%   |



## Number of Visitors to Idaho State Parks



|      | 2020   | 2019   | % Change |
|------|--------|--------|----------|
| Jan  | 3,348  | 3,768  | -11.1%   |
| Feb  | 3,562  | 2,710  | 31.4%    |
| Mar  | 1,600  | 2,925  | -45.3%   |
| Apr  | 1399   | 1,453  | -3.7%    |
| May  | 3,996  | 3,000  | 33.2%    |
| Jun  | 8,634  | 5,900  | 46.3%    |
| Jul  | 12,824 | 8,691  | 47.6%    |
| Aug  | 10,546 | 8,395  | 25.6%    |
| Sept | 9,962  | 7,057  | 41.2%    |
|      |        |        |          |
| YTD  | 55,871 | 43,899 | 27.3%    |



















## Social Media Polls

The RBDC is conducting polls with key questions each week. The goal of these polls is to see how households and individuals are being impacted by current economic situations.



### New This Week

- Car and RV dealerships have mentioned an increase in sales during COVID-19. The survey shows a percentage of Eastern Idaho and Ada county households that have made large purchases the past several months. A vehicle was the number one purchase by those who participated in the poll.
- Many Eastern Idaho and Ada County residents feel they have camped the same as previous years, where as others have camped more. Those that were unable to camp as much found that campgrounds were often full, and would need to be booked far in advance. Others were essential worke