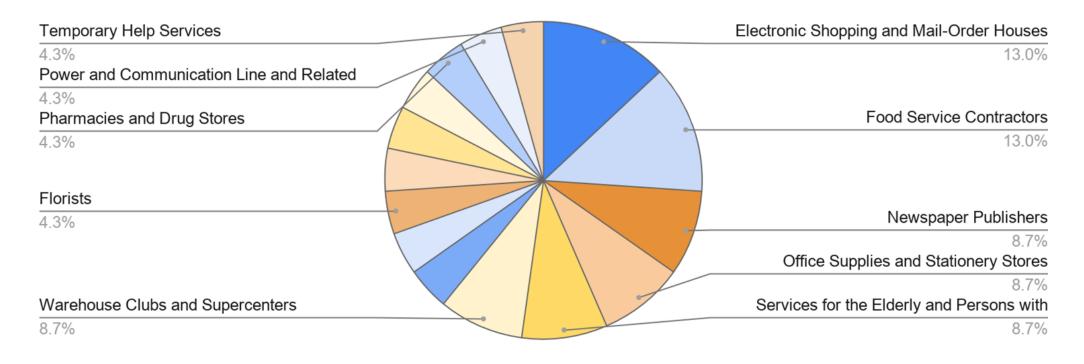

### New Claims By Industry

#### What Industries did the claimants work in? (Statewide)

20.00%