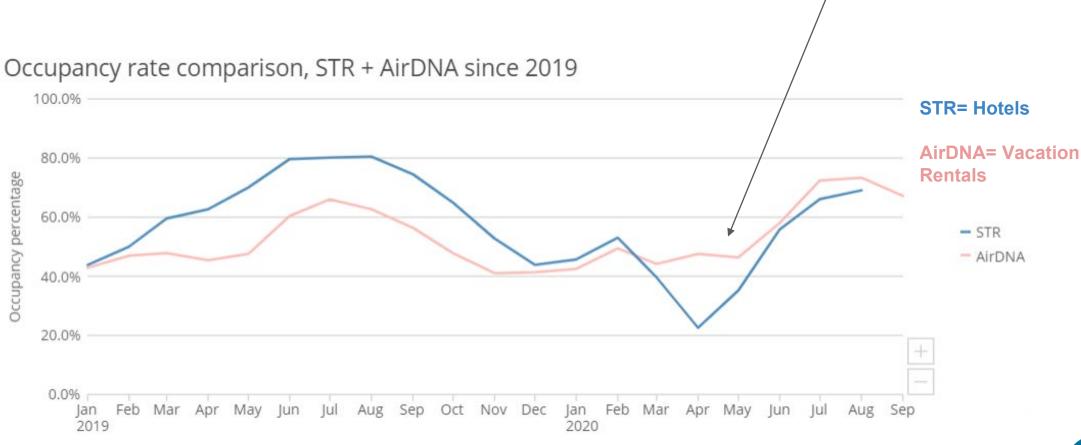

# Idaho Hotel and Vacation Rental Data (Occupancy Rate)

### New This Week

- Continued unemployment claims continued to drop this week
- Bonneville County had an increase in Building Permits this week compared to last week
- Regional airports are still seeing fewer enplanements and loads compared to last year
- Vacation rentals had a higher rental rate than hotels when the Stay at Home Order went into effect
- Yellowstone National Park and Harriman State Park had record numbers of visitors in July 2020