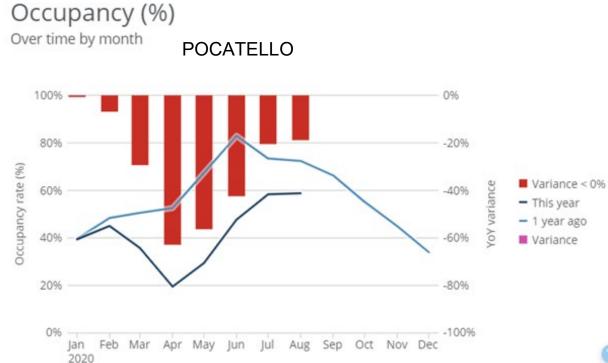

# Hotel Occupancy Rate (2019 compared to 2020)

### Occupancy (%)

Over time by month

#### **POCATELLO**