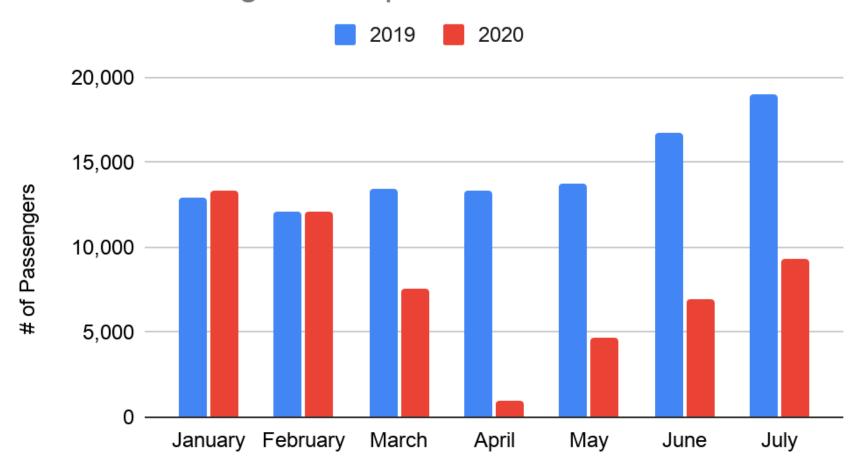

stom/ldaho PermitSearch.aspx

# Cumulative Building Permits Per County Firms

### Cumulative Building Permits per County Firms





\* Cumulative number of building permits per total number of businesses in the county.



Source: https://web.dbs.idaho.gov/eTRAKiT3/Custom/Idaho PermitSearch.aspx

# Building Permits – Madison, Blaine, Bannock, Bonneville & Ada Counties

### **Building Permits by Type**

Madison, Blaine, Bannock, Bonneville & Ada





## State of Idaho Sales Tax

### Sales Tax





## State of Idaho Individual Income Tax

### Individual Income Tax





## State of Idaho Corporate Income Tax

## Corporate Income Tax





## State of Idaho Tax Cumulative

### Idaho Tax Cumulative

February to Present





## Airport Statistics-Idaho Falls

## Idaho Falls Regional Enplanements





## Airport Statistics-Idaho Falls

## Idaho Falls Regional Available Seat-Miles





## Airport Statistics-Idaho Falls

## Idaho Falls Regional Load Factor





## Airport Statistics-Pocatello

## Pocatello Regional Enplanements





## Airport Statistics-Pocatello

## Pocatello Regional Available Seat-Miles





## Airport Statistics-Pocatello

## Pocatello Regional Load Factor





## Airport Statistics-Jackson Hole

## Jackson Hole Enplanements





## Airport Statistics-Jackson Hole

## Jackson Hole Available Seat-Miles





## Airport Statistics-Jackson Hole

## Jackson Hole Load Factor





## Airport Statistics-Boise

## **Boise Enplanements**





## Airport Statistics-Boise

### Boise Available Seat-Miles





## Airport Statistics-Boise

## **Boise Load Factor**





# Idaho