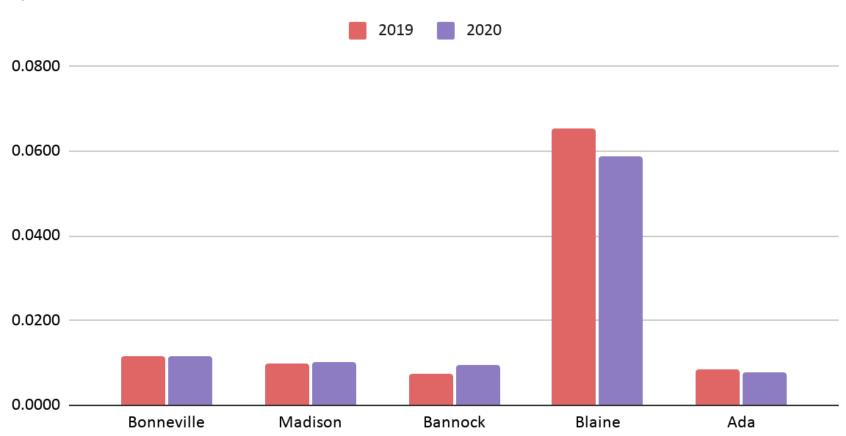

# Cumulative Building Permits Per Capita

### Cumulative Building Permits per Capita

3/7 to Present

Source: https://web.dbs.idaho.gov/eTRAKiT3/Custom/ldaho PermitSearch.aspx