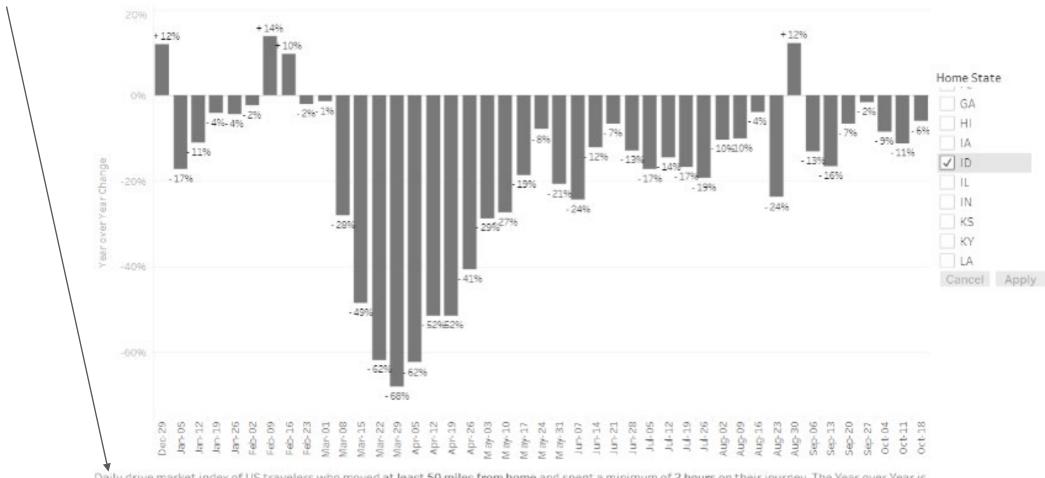

# Idaho Daily Travel Index: Percentage Change Compared to 2019

Last Updated: Oct 20, 2020