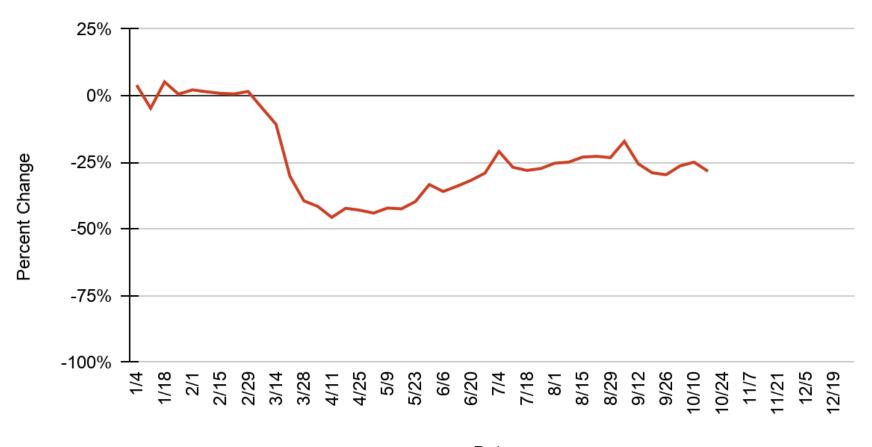

# Idaho Daily Travel Index: Percentage Change Compared to 2019

Last Updated: Oct 20, 2020