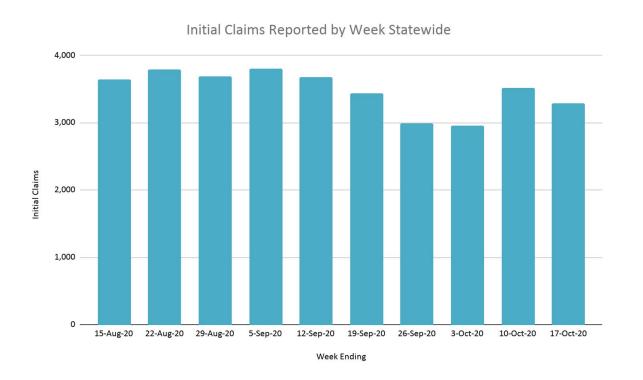

# Weekly Initial Unemployment Claims

### **Definitions**

An **initial claim** is a claim filed by an unemployed individual after a separation from an employer. The claimant requests a determination of basic eligibility for the UI program. When an initial claim is filed with a state, certain programmatic activities take place and these result in activity counts including the count of initial claims. The count of initial claims for unemployment insurance is a leading economic indicator because it is an indication of emerging labor market conditions in the country. However, these are weekly administrative data which are difficult to seasonally adjust, making the series subject to some volatility.

Source: https://www.dol.gov/ui/data.pdf