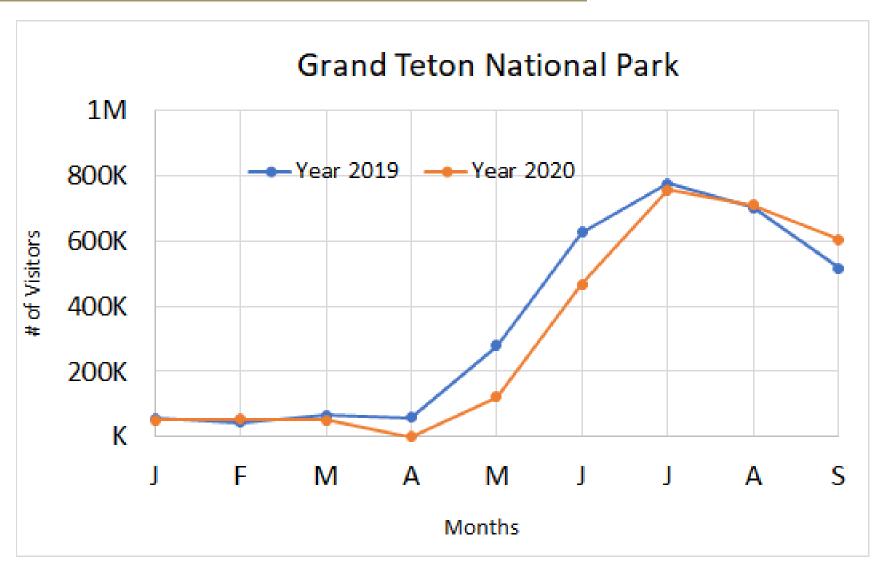

## Number of Visitors to National Parks

|      | 2020      | 2019      | % Change |
|------|-----------|-----------|----------|
| Jan  | 51,648    | 56,635    | -8.8     |
| Feb  | 55,197    | 43,913    | 25.7     |
| Mar  | 51,455    | 65,864    | -21.9    |
| Apr  | 0         | 59,105    | -100     |
| May  | 123,756   | 278,529   | -55.6    |
| Jun  | 468,201   | 625,441   | -25.1    |
| Jul  | 755,766   | 775,788   | -2.6     |
| Aug  | 710,198   | 702,022   | 1.2      |
| Sept | 603,789   | 517,265   | 16.7     |
|      |           |           |          |
| YTD  | 2,820,010 | 3,124,563 | -9.7     |