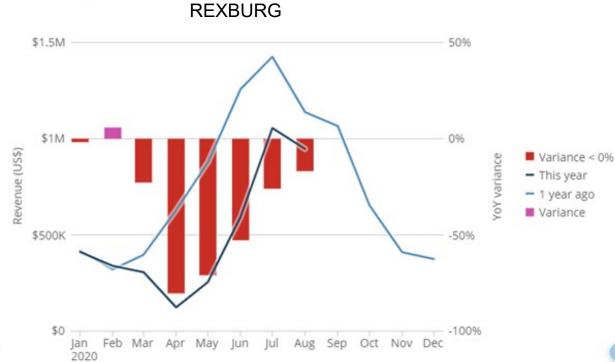

# Total Hotel Revenue (2019 compared to 2020)

### Revenue (US\$)

Over time by month

#### **REXBURG**