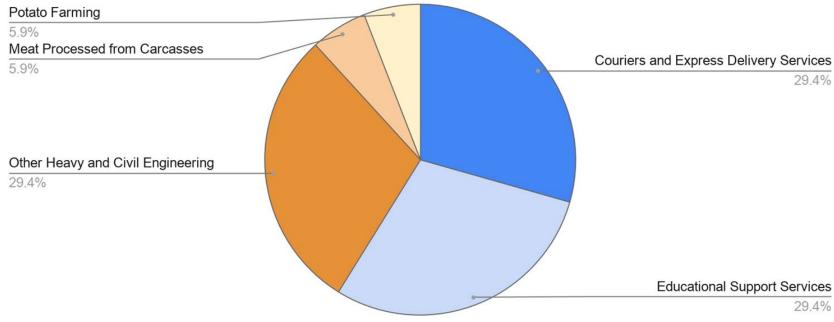

### New Claims By Industry

#### What Industries did the claimants work in? (Statewide)

20.00%