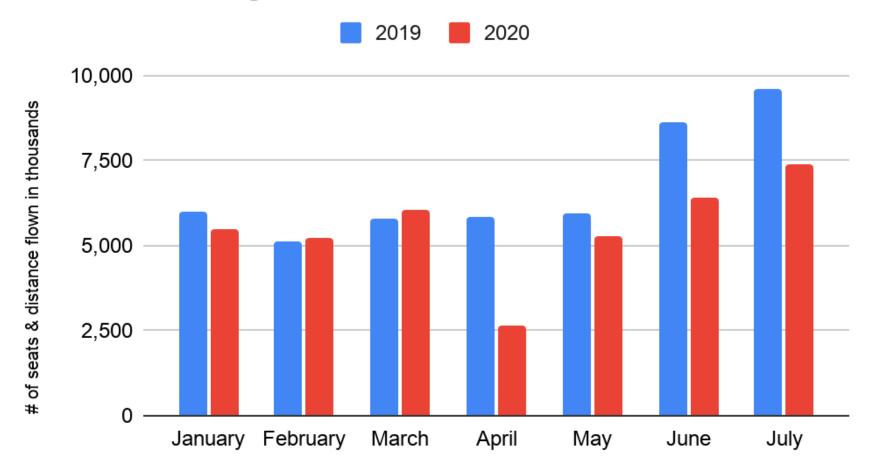

ulative Building Permits per County Firms





\* Cumulative number of building permits per total number of businesses in the county.



Source: https://web.dbs.idaho.gov/eTRAKiT3/Custom/Idaho PermitSearch.aspx

# Building Permits – Madison, Blaine, Bannock, Bonneville & Ada Counties

### **Building Permits by Type**

Madison, Blaine, Bannock, Bonneville & Ada





## State of Idaho Sales Tax

### Sales Tax





## State of Idaho Individual Income Tax

### Individual Income Tax





## State of Idaho Corporate Income Tax

## Corporate Income Tax





## State of Idaho Tax Cumulative

### Idaho Tax Cumulative

February to Present





## Airport Statistics-Idaho Falls

## Idaho Falls Regional Enplanements





## Airport Statistics-Idaho Falls

## Idaho Falls Regional Available Seat-Miles





## Airport Statistics-Idaho Falls

## Idaho Falls Regional Load Factor





## Airport Statistics-Pocatello

## Pocatello Regional Enplanements





## Airport Statistics-Pocatello

## Pocatello Regional Available Seat-Miles





## Airport Statistics-Pocatello

## Pocatello Regional Load Factor





## Airport Statistics-Jackson Hole

## Jackson Hole Enplanements





## Airport Statistics-Jackson Hole

## Jackson Hole Available Seat-Miles





## Airport Statistics-Jackson Hole

## Jackson Hole Load Factor





## Airport Statistics-Boise

## **Boise Enplanements**





## Airport Statistics-Boise

### Boise Available Seat-Miles





## Airport Statistics-Boise

## **Boise Load Factor**





# Idaho Daily Travel Index: Percentage Change Compared to 2019





Last Updated: Oct 20, 202