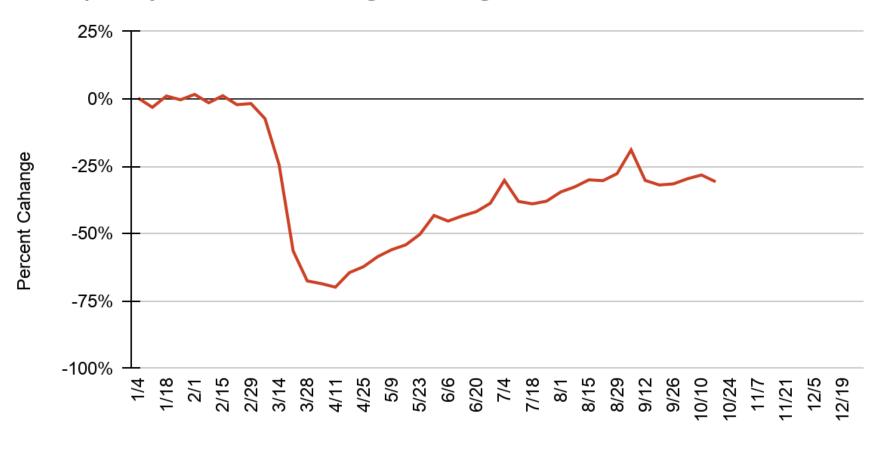

# Idaho Daily Travel Index: Percentage Change Compared to 2019

Last Updated: Oct 20, 2020