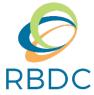

## Number of Visitors to National Parks

|      | 2020      | 2019      | % Change |
|------|-----------|-----------|----------|
| Jan  | 25,231    | 33,896    | -25.6    |
| Feb  | 41,712    | 31,650    | 31.8     |
| Mar  | 22,426    | 28,695    | -21.9    |
| Apr  | 0         | 48,150    | -100.0   |
| May  | 46,219    | 434,385   | -89.4    |
| Jun  | 573,597   | 781,853   | -26.6    |
| Jul  | 955,645   | 936,062   | 2.1      |
| Aug  | 881,543   | 820,006   | 7.5      |
| Sept | 837,499   | 693,118   | 20.8     |
|      |           |           |          |
| YTD  | 3,383,872 | 3,807,815 | -11.1    |

## Number of Visitors to National Parks

|      | 2020      | 2019      | % Change |
|------|-----------|-----------|----------|
| Jan  | 51,648    | 56,635    | -8.8     |
| Feb  | 55,197    | 43,913    | 25.7     |
| Mar  | 51,455    | 65,864    | -21.9    |
| Apr  | 0         | 59,105    | -100     |
| May  | 123,756   | 278,529   | -55.6    |
| Jun  | 468,201   | 625,441   | -25.1    |
| Jul  | 755,766   | 775,788   | -2.6     |
| Aug  | 710,198   | 702,022   | 1.2      |
| Sept | 603,789   | 517,265   | 16.7     |
|      |           |           |          |
| YTD  | 2,820,010 | 3,124,563 | -9.7     |

## Number of Visitors to National Parks

|      | 2020    | 2019    | % Change |
|------|---------|---------|----------|
| Jan  | 2,920   | 102     | 2762.7%  |
| Feb  | 4,371   | 5,134   | -14.9%   |
| Mar  | 5,193   | 6,938   | -25.2%   |
| Apr  | 10881   | 15,959  | -31.8%   |
| May  | 13,299  | 28,666  | -53.6%   |
| Jun  | 29,673  | 51,116  | -41.9%   |
| Jul  | 47,535  | 55,562  | -14.4%   |
| Aug  | 48,481  | 47,304  | 2.5%     |
| Sept | 49,516  | 40,804  | 21.4%    |
|      |         |         |          |
| YTD  | 211,869 | 251,585 | -15.8%   |

## Number of Visitors to Idaho State Parks

|      | 2020   | 2019   | % Change |
|------|--------|--------|----------|
| Jan  | 3,348  | 3,768  | -11.1%   |
| Feb  | 3,562  | 2,710  | 31.4%    |
| Mar  | 1,600  | 2,925  | -45.3%   |
| Apr  | 1399   | 1,453  | -3.7%    |
| May  | 3,996  | 3,000  | 33.2%    |
| Jun  | 8,634  | 5,900  | 46.3%    |
| Jul  | 12,824 | 8,691  | 47.6%    |
| Aug  | 10,546 | 8,395  | 25.6%    |
| Sept | 9,962  | 7,057  | 41.2%    |
|      |        |        |          |
| YTD  | 55,871 | 43,899 | 27.3%    |