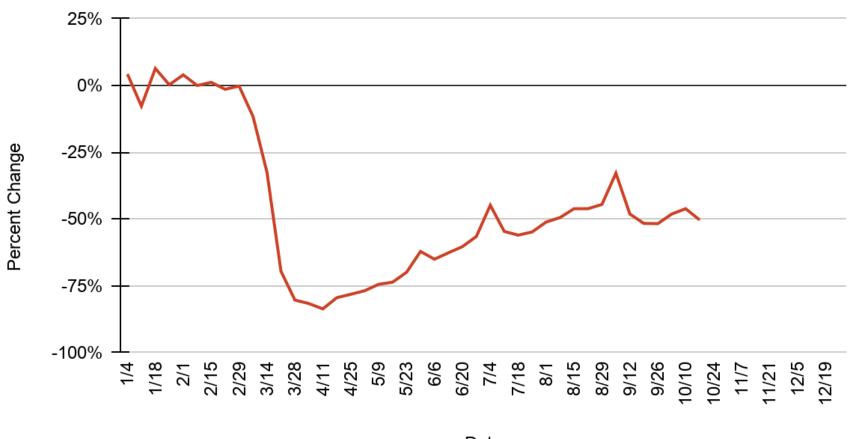

# Idaho Daily Travel Index: Percentage Change Compared to 2019

Last Updated: Oct 20, 2020