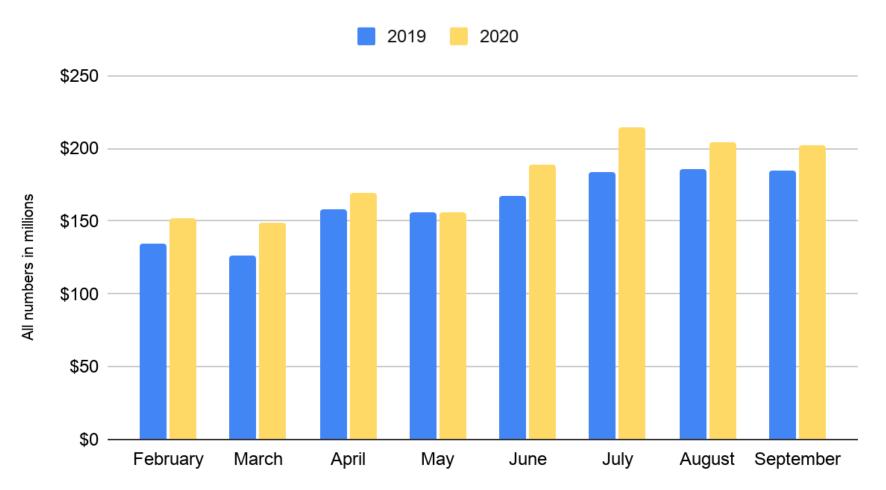

e: <a href="https://web.dbs.idaho.gov/eTRAKiT3/Custom/Idaho\_PermitSearch.aspx">https://web.dbs.idaho.gov/eTRAKiT3/Custom/Idaho\_PermitSearch.aspx</a>

# Cumulative Building Permits Per Capita

### Cumulative Building Permits per Capita

3/7 to Present





Source: https://web.dbs.idaho.gov/eTRAKiT3/Custom/ldaho PermitSearch.aspx

# Cumulative Building Permits Per County Firms

### Cumulative Building Permits per County Firms





\* Cumulative number of building permits per total number of businesses in the county.



Source: https://web.dbs.idaho.gov/eTRAKiT3/Custom/Idaho PermitSearch.aspx

# Building Permits – Madison, Blaine, Bannock, Bonneville & Ada Counties

### **Building Permits by Type**

Madison, Blaine, Bannock, Bonneville & Ada





## State of Idaho Sales Tax

### Sales Tax





## State of Idaho Individual Income Tax

### Individual Income Tax





## State of Idaho Corporate Income Tax

## Corporate Income Tax





## State of Idaho Tax Cumulative

### Idaho Tax Cumulative

February to Present





## Airport Statistics-Idaho Falls

## Idaho Falls Regional Enplanements





## Airport Statistics-Idaho Falls

## Idaho Falls Regional Available Seat-Miles





## Airport Statistics-Idaho Falls

## Idaho Falls Regional Load Factor





## Airport Statistics-Pocatello

## Pocatello Regional Enplanements





## Airport Statistics-Pocatello

## Pocatello Regional Available Seat-Miles





## Airport Statistics-Pocatello

## Pocatello Regional Load Factor





## Airport Statistics-Jackson Hole

## Jackson Hole Enplanements





## Airport Statistics-Jackson Hole