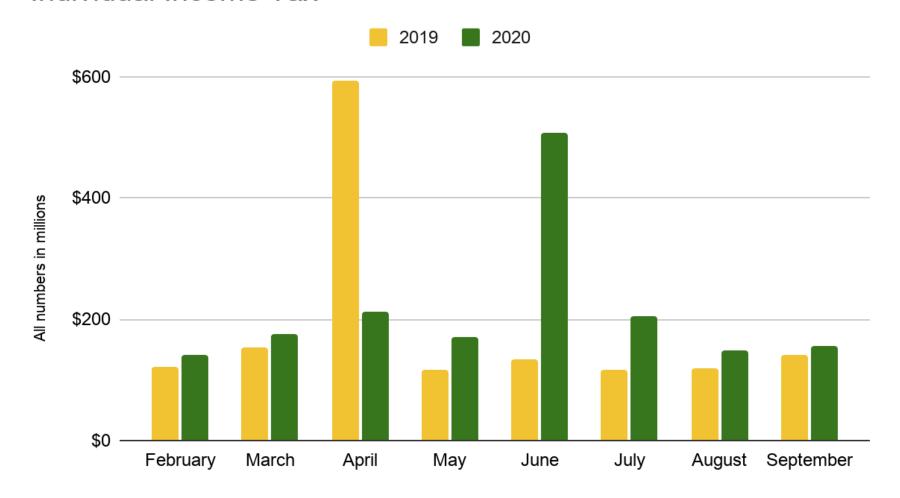

h.aspx">https://web.dbs.idaho.gov/eTRAKiT3/Custom/Idaho\_PermitSearch.aspx</a>

# Cumulative Building Permits Per Capita

### Cumulative Building Permits per Capita

3/7 to Present





Source: https://web.dbs.idaho.gov/eTRAKiT3/Custom/ldaho PermitSearch.aspx

# Cumulative Building Permits Per County Firms

### Cumulative Building Permits per County Firms





\* Cumulative number of building permits per total number of businesses in the county.



Source: https://web.dbs.idaho.gov/eTRAKiT3/Custom/Idaho PermitSearch.aspx

# Building Permits – Madison, Blaine, Bannock, Bonneville & Ada Counties

### **Building Permits by Type**

Madison, Blaine, Bannock, Bonneville & Ada





## State of Idaho Sales Tax

### Sales Tax





## State of Idaho Individual Income Tax

### Individual Income Tax





## State of Idaho Corporate Income Tax

## Corporate Income Tax





## State of Idaho Tax Cumulative

### Idaho Tax Cumulative

February to Present





## Airport Statistics-Idaho Falls

## Idaho Falls Regional Enplanements





## Airport Statistics-Idaho Falls

## Idaho Falls Regional Available Seat-Miles





## Airport Statistics-Idaho Falls

## Idaho Falls Regional Load Factor





## Airport Statistics-Pocatello

## Pocatello Regional Enplanements





## Airport Statistics-Pocatello

## Pocatello Regional Available Seat-Miles





## Airport Statistics-Pocatello

## Pocatello Regional Load Factor





## Airport Statistics-Jackson Hole

## Jackson Hole Enplanements





## Airport Statistics-Jackson Hole

## Jackson Hole Available Seat-Miles





## Airport Statistics-Jackson