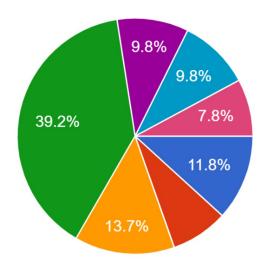

## Eastern Idaho Aggregate Sales 2021

How would you rate your personal financial situation?
51 responses

Compared to 2021, do you feel that your personal financial situation is: 51 responses

- Much better
- Better
- Neither better nor worse
- Worse
- Much worse