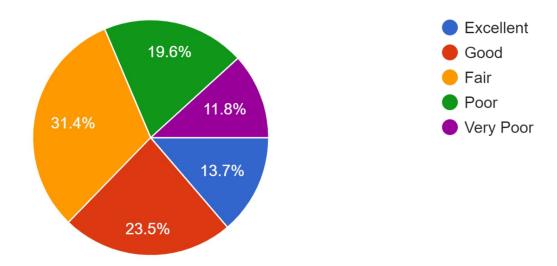

## Eastern Idaho Aggregate Sales 2021

How would you rate your personal financial situation?
51 responses

Compared to 2021, do you feel that your personal financial situation is: 51 responses

- Much better
- Better
- Neither better nor worse
- Worse
- Much worse