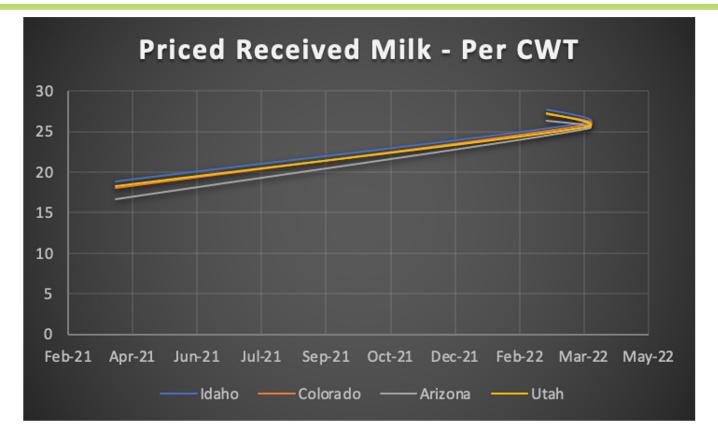

ion
Social Media Survey – Financial Worries
Social Media Survey – Financial Outlook
Social Media Survey – Financial Perspective
Social Media Survey – Financial Outlook for Idaho
Social Media Survey – Job Market Perspective

Social Media Survey – Average Hours Worked Per Week

Social Media Survey – Job Satisfaction Social Media Survey – Job Outlook



## **Agricultural Analysis- Wheat**





## **Agricultural Analysis - Wheat - Comparison**





## **Agricultural Analysis - Malting Barley**







## **Agricultural Analysis - Feed Barley**





### **Agricultural Analysis - Comparison- Barley**







## **Agricultural Analysis - Alfalfa**







#### Agricultural Analysis - Premium & Supreme -







## **Agricultural Analysis - Hay Comparison**







## **Agricultural Analysis - Milk**





## **Agricultural Analysis - Milk Comparison**































### **U.S. Hotel Performance**





### **U.S. Hotel Performance**







## **U.S. Hotel Performance**





## **Tourism in Eastern Idaho**

- Lodging is a good indicator of the performance of the tourism industry.
- Despite the availability of winter activities, the largest volumes of visitors take place during summer, peaking in July-August.
- The Easternmost counties present the highest sales.
- Grand Teton and Yellowstone national parks, in addition to Bear Lake, are the most appealing tourist attractions in the region.
- The information for 2021 does not include data for december.



## **Bannock County - Lodging Sales**







## **Bear Lake County - Lodging Sales**







## **Bingham County - Lodging