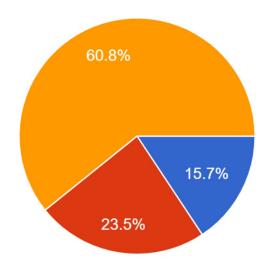

Do you think now is a good or bad time for people to make major purchases (i.e. furniture, houses, motor vehicles, electronic devices, etc.)?

51 responses

- I think now is a good time to make these purchases
- I think now is neither a good time nor a bad time to make these purchases
- I think now is a bad time to make these purchases