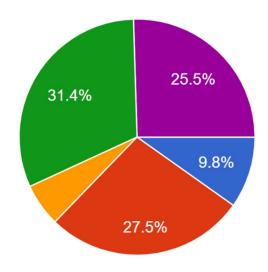

Do you think now is a good or bad time for people to make major purchases (i.e. furniture, houses, motor vehicles, electronic devices, etc.)?

51 responses

- I think now is a good time to make these purchases
- I think now is neither a good time nor a bad time to make these purchases
- I think now is a bad time to make these purchases