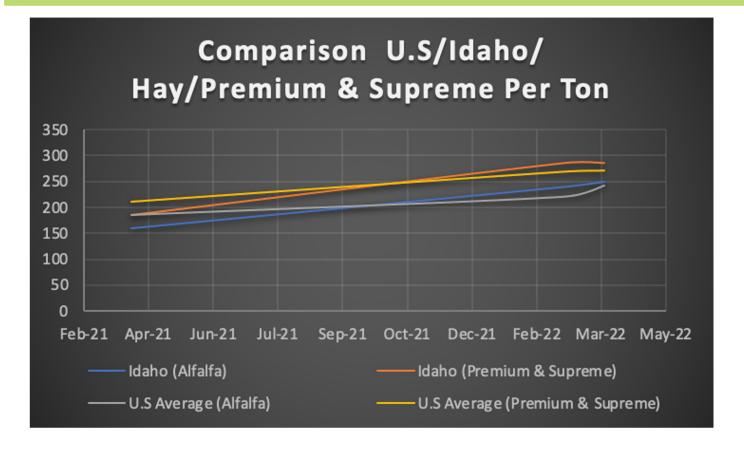

cial Media Survey – 2021 Financial Situation
Social Media Survey – Financial Worries
Social Media Survey – Financial Outlook
Social Media Survey – Financial Perspective
Social Media Survey – Financial Outlook for Idaho
Social Media Survey – Job Market Perspective

Social Media Survey – Average Hours Worked Per Week

Social Media Survey – Job Satisfaction Social Media Survey – Job Outlook



## **Agricultural Analysis- Wheat**





## **Agricultural Analysis - Wheat - Comparison**





## **Agricultural Analysis - Malting Barley**







## **Agricultural Analysis - Feed Barley**





### **Agricultural Analysis - Comparison- Barley**







## **Agricultural Analysis - Alfalfa**







#### Agricultural Analysis - Premium & Supreme -







## **Agricultural Analysis - Hay Comparison**







## **Agricultural Analysis - Milk**





## **Agricultural Analysis - Milk Comparison**































### **U.S. Hotel Performance**





### **U.S. Hotel Performance**







## **U.S. Hotel Performance**





## **Tourism in Eastern Idaho**

- Lodging is a good indicator of the performance of the tourism industry.
- Despite the availability of winter activities, the largest volumes of visitors take place during summer, peaking in July-August.
- The Easternmost counties present the highest sales.
- Grand Teton and Yellowstone national parks, in addition to Bear Lake, are the most appealing tourist attractions in the region.
- The information for 2021 does not include data for december.



## **Bannock County - Lodging Sales**







## **Bear Lake County - Lodging Sal