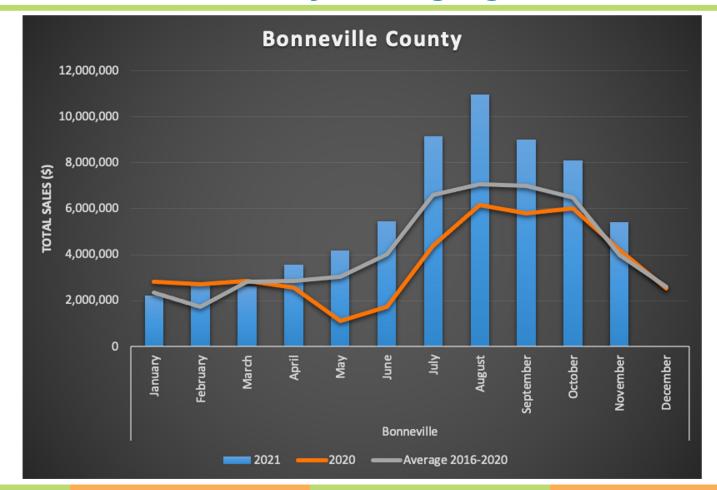

## **Bonneville County - Lodging Sales**

## **Tourism in Eastern Idaho**

- Lodging is a good indicator of the performance of the tourism industry.
- Despite the availability of winter activities, the largest volumes of visitors take place during summer, peaking in July-August.
- The Easternmost counties present the highest sales.
- Grand Teton and Yellowstone national parks, in addition to Bear Lake, are the most appealing tourist attractions in the region.
- The information for 2021 does not include data for december.