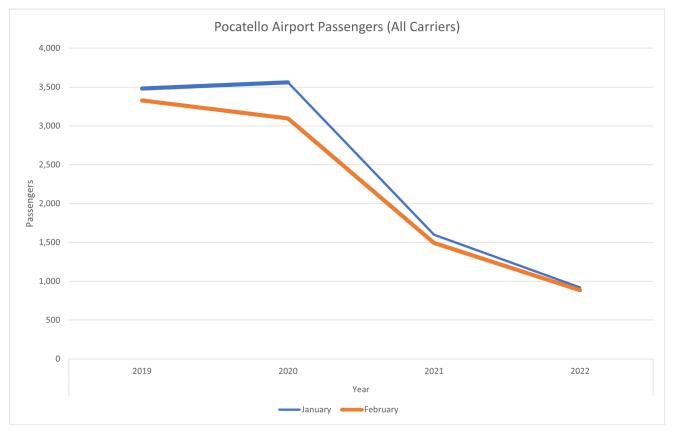

#### **Tourism**

Number of Airport Passengers Number of Airport Passengers Number of Airport Passengers Number of Airport Passengers Number of Airport Passengers

U.S. Hotel Performance – Revenue per Room 2022
U.S. Hotel Performance – Average Daily Rate 2022
U.S. Hotel Performance – Occupancy Rate 2022