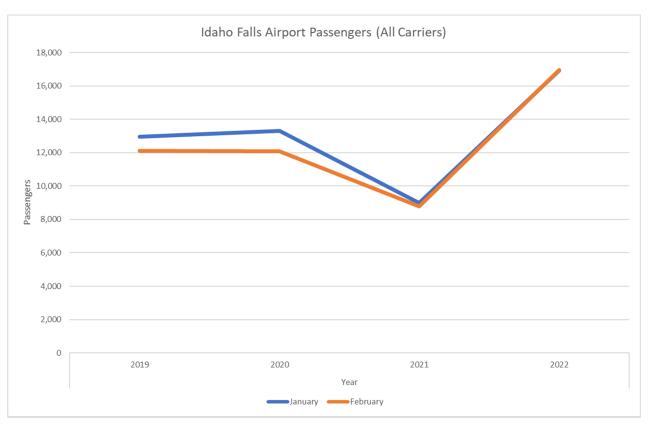

#### **Tourism**

Number of Airport Passengers Number of Airport Passengers Number of Airport Passengers Number of Airport Passengers Number of Airport Passengers

U.S. Hotel Performance – Revenue per Room 2022
U.S. Hotel Performance – Average Daily Rate 2022
U.S. Hotel Performance – Occupancy Rate 2022