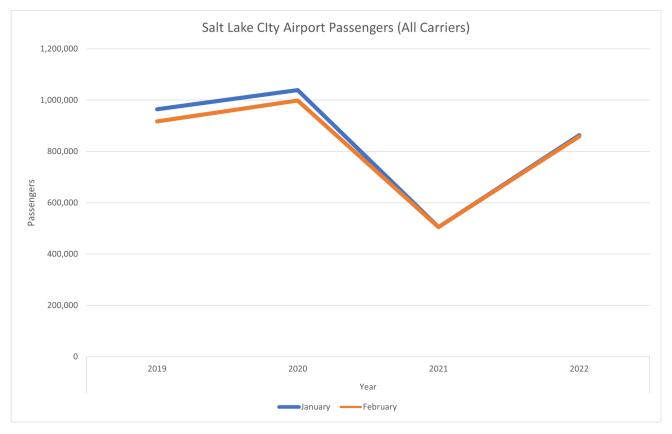

#### **Tourism**

Number of Airport Passengers Number of Airport Passengers Number of Airport Passengers Number of Airport Passengers Number of Airport Passengers

U.S. Hotel Performance – Revenue per Room 2022
U.S. Hotel Performance – Average Daily Rate 2022
U.S. Hotel Performance – Occupancy Rate 2022