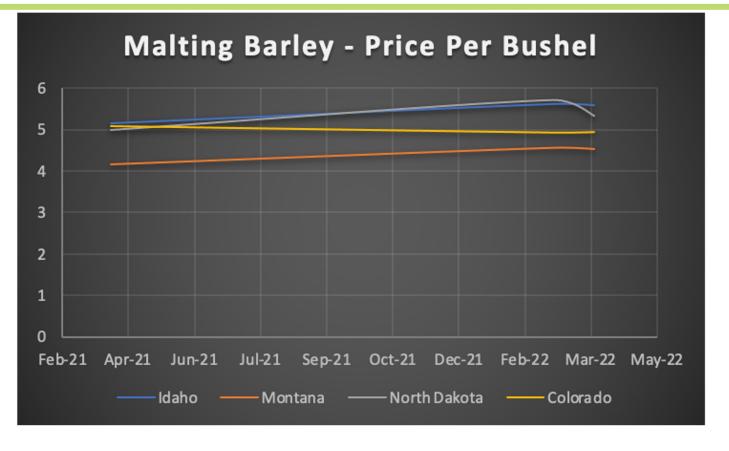

Caribou County - Lodging Sales
Bonneville County - Lodging Sales
Fremont County - Lodging Sales
Madison - Lodging Sales
Teton - Lodging Sales
Eastern Idaho Aggregate Sales 2021

#### **Social Media Survey**

Social Media Survey – Current Financial Situation
Social Media Survey – 2021 Financial Situation
Social Media Survey – Financial Worries
Social Media Survey – Financial Outlook
Social Media Survey – Financial Perspective
Social Media Survey – Financial Outlook for Idaho
Social Media Survey – Job Market Perspective

Social Media Survey – Average Hours Worked Per Week

Social Media Survey – Job Satisfaction Social Media Survey – Job Outlook



## **Agricultural Analysis- Wheat**





## **Agricultural Analysis - Wheat - Comparison**





## **Agricultural Analysis - Malting Barley**







## **Agricultural Analysis - Feed Barley**





### **Agricultural Analysis - Comparison- Barley**







## **Agricultural Analysis - Alfalfa**







#### Agricultural Analysis - Premium & Supreme -







## **Agricultural Analysis - Hay Comparison**







## **Agricultural Analysis - Milk**





## **Agricultural Analysis - Milk Comparison**































### **U.S. Hotel Performance**





### **U.S. Hotel Performance**







## **U.S. Hotel Performance**





## **Tourism in Eastern Idaho**

- Lodging is a good indicator of the performance of the tourism industry.
- Despite the availability of winter activities, the largest volumes of visitors take place during summer, peaking in July-August.
- The Easternmost counties present the highest sales.
- Grand Teton a