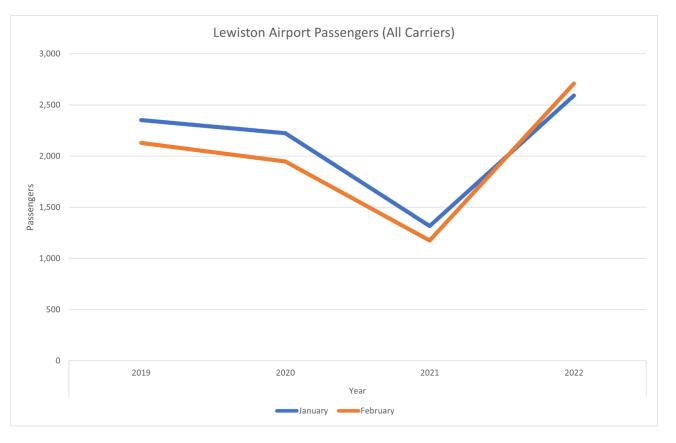

#### **Tourism**

Number of Airport Passengers Number of Airport Passengers Number of Airport Passengers Number of Airport Passengers Number of Airport Passengers

U.S. Hotel Performance – Revenue per Room 2022
U.S. Hotel Performance – Average Daily Rate 2022
U.S. Hotel Performance – Occupancy Rate 2022