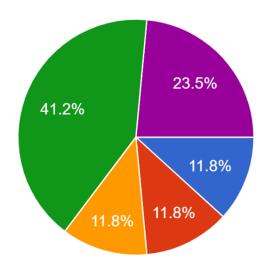

Do you think now is a good or bad time for people to make major purchases (i.e. furniture, houses, motor vehicles, electronic devices, etc.)?

51 responses

- I think now is a good time to make these purchases
- I think now is neither a good time nor a bad time to make these purchases
- I think now is a bad time to make these purchases