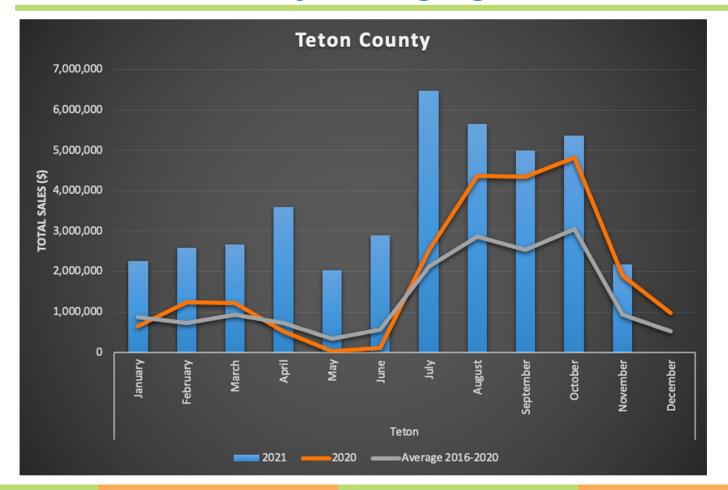

## **Teton County - Lodging Sales**

## **Tourism in Eastern Idaho**

- Lodging is a good indicator of the performance of the tourism industry.
- Despite the availability of winter activities, the largest volumes of visitors take place during summer, peaking in July-August.
- The Easternmost counties present the highest sales.
- Grand Teton and Yellowstone national parks, in addition to Bear Lake, are the most appealing tourist attractions in the region.
- The information for 2021 does not include data for december.