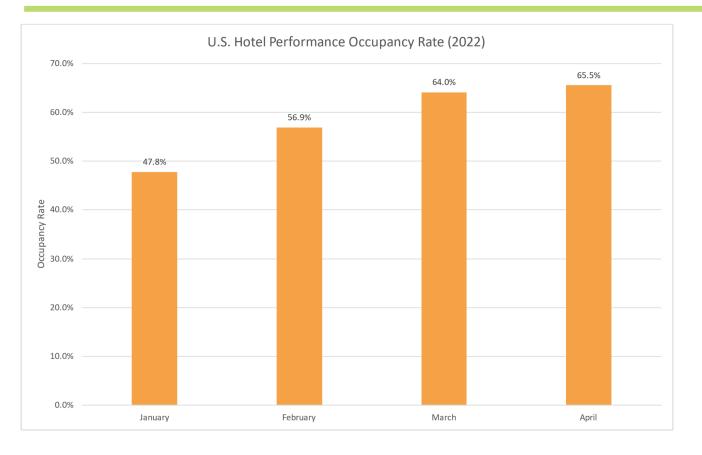

dia Survey – Job Market Perspective

Social Media Survey – Average Hours Worked Per Week

Social Media Survey – Job Satisfaction Social Media Survey – Job Outlook



## **Agricultural Analysis- Wheat**





## **Agricultural Analysis - Wheat - Comparison**





## **Agricultural Analysis - Malting Barley**







## **Agricultural Analysis - Feed Barley**





### **Agricultural Analysis - Comparison- Barley**







## **Agricultural Analysis - Alfalfa**







#### Agricultural Analysis - Premium & Supreme -







## **Agricultural Analysis - Hay Comparison**







## **Agricultural Analysis - Milk**





## **Agricultural Analysis - Milk Comparison**































### **U.S. Hotel Performance**





### **U.S. Hotel Performance**







## **U.S. Hotel Performance**





## **Tourism in Eastern Idaho**

- Lodging is a good indicator of the performance of the tourism industry.
- Despite the availability of winter activities, the largest volumes of visitors take place during summer, peaking in July-August.
- The Easternmost counties present the highest sales.
- Grand Teton and Yellowstone national parks, in addition to Bear Lake, are the most appealing tourist attractions in the region.
- The information for 2021 does not include data for december.



## **Bannock County - Lodging Sales**







## **Bear Lake County - Lodging Sales**







## **Bingham County - Lodging Sales**







## **Caribou County - Lodging Sales**







## **Bonneville County - Lodging Sales**







## **Fremont County - Lodging Sales**







## **Madison County - Lodging Sal