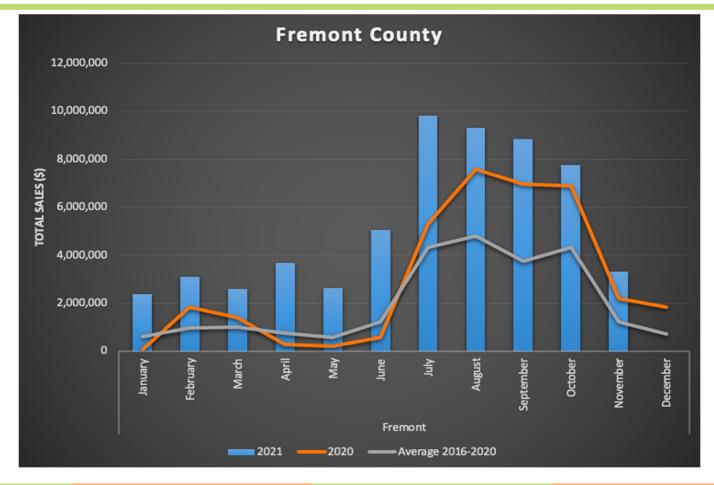

## **Fremont County - Lodging Sales**

## **Tourism in Eastern Idaho**

- Lodging is a good indicator of the performance of the tourism industry.
- Despite the availability of winter activities, the largest volumes of visitors take place during summer, peaking in July-August.
- The Easternmost counties present the highest sales.
- Grand Teton and Yellowstone national parks, in addition to Bear Lake, are the most appealing tourist attractions in the region.
- The information for 2021 does not include data for december.