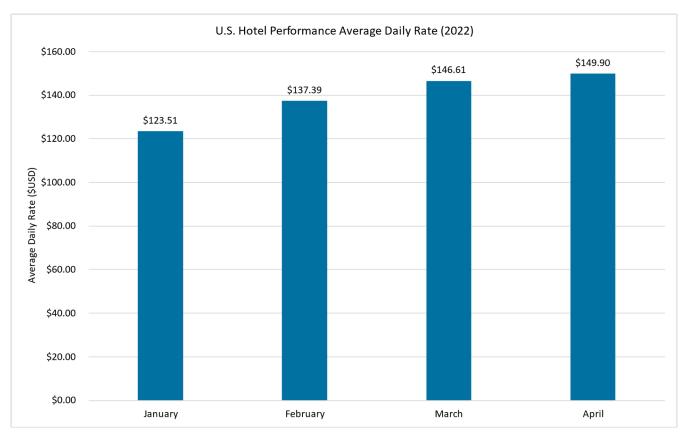

nancial Outlook for Idaho
Social Media Survey – Job Market Perspective

Social Media Survey – Average Hours Worked Per Week

Social Media Survey – Job Satisfaction Social Media Survey – Job Outlook



## **Agricultural Analysis- Wheat**





## **Agricultural Analysis - Wheat - Comparison**





## **Agricultural Analysis - Malting Barley**







## **Agricultural Analysis - Feed Barley**





### **Agricultural Analysis - Comparison- Barley**







## **Agricultural Analysis - Alfalfa**







#### Agricultural Analysis - Premium & Supreme -







## **Agricultural Analysis - Hay Comparison**







## **Agricultural Analysis - Milk**





## **Agricultural Analysis - Milk Comparison**































### **U.S. Hotel Performance**





### **U.S. Hotel Performance**







## **U.S. Hotel Performance**





## **Tourism in Eastern Idaho**

- Lodging is a good indicator of the performance of the tourism industry.
- Despite the availability of winter activities, the largest volumes of visitors take place during summer, peaking in July-August.
- The Easternmost counties present the highest sales.
- Grand Teton and Yellowstone national parks, in addition to Bear Lake, are the most appealing tourist attractions in the region.
- The information for 2021 does not include data for december.



## **Bannock County - Lodging Sales**







## **Bear Lake County - Lodging Sales**







## **Bingham County - Lodging Sales**







## **Caribou County - Lodging Sales**







## **Bonneville County - Lodging Sales**







## **Fremont County - Lodging Sales**