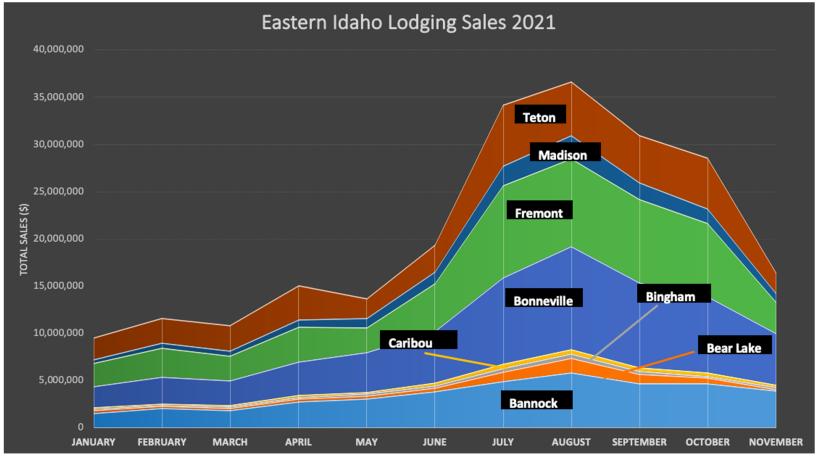

## **Tourism in Eastern Idaho**

- Lodging is a good indicator of the performance of the tourism industry.
- Despite the availability of winter activities, the largest volumes of visitors take place during summer, peaking in July-August.
- The Easternmost counties present the highest sales.
- Grand Teton and Yellowstone national parks, in addition to Bear Lake, are the most appealing tourist attractions in the region.
- The information for 2021 does not include data for december.