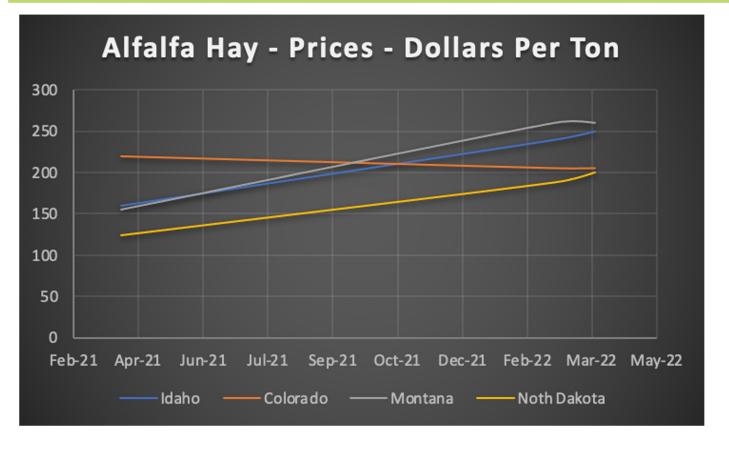

daho Aggregate Sales 2021

#### **Social Media Survey**

Social Media Survey – Current Financial Situation
Social Media Survey – 2021 Financial Situation
Social Media Survey – Financial Worries
Social Media Survey – Financial Outlook
Social Media Survey – Financial Perspective
Social Media Survey – Financial Outlook for Idaho
Social Media Survey – Job Market Perspective

Social Media Survey – Average Hours Worked Per Week

Social Media Survey – Job Satisfaction Social Media Survey – Job Outlook



## **Agricultural Analysis- Wheat**





## **Agricultural Analysis - Wheat - Comparison**





## **Agricultural Analysis - Malting Barley**







## **Agricultural Analysis - Feed Barley**





### **Agricultural Analysis - Comparison- Barley**







## **Agricultural Analysis - Alfalfa**







#### Agricultural Analysis - Premium & Supreme -







## **Agricultural Analysis - Hay Comparison**







## **Agricultural Analysis - Milk**





## **Agricultural Analysis - Milk Comparison**































### **U.S. Hotel Performance**





### **U.S. Hotel Performance**







## **U.S. Hotel Performance**





## **Tourism in Eastern Idaho**

- Lodging is a good indicator of the performance of the tourism industry.
- Despite the availability of winter activities, the largest volumes of visitors take place during summer, peaking in July-August.
- The Easternmost counties present the highest sales.
- Grand Teton and Yellowstone national parks, in addition to Bear Lake, are the most appealing tourist attractions in the region.
- The information for 2021 does not i