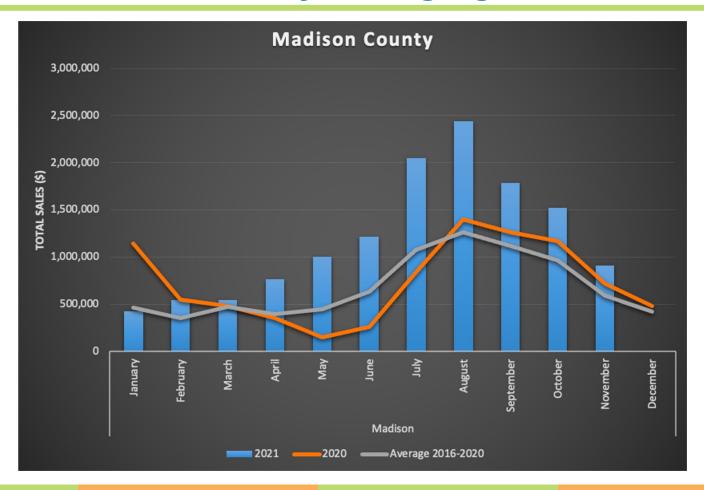

## **Madison County - Lodging Sales**

## **Tourism in Eastern Idaho**

- Lodging is a good indicator of the performance of the tourism industry.
- Despite the availability of winter activities, the largest volumes of visitors take place during summer, peaking in July-August.
- The Easternmost counties present the highest sales.
- Grand Teton and Yellowstone national parks, in addition to Bear Lake, are the most appealing tourist attractions in the region.
- The information for 2021 does not include data for december.