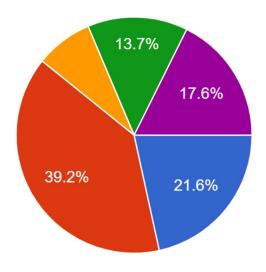

Compared to 2021, are you more or less worried about your financial situation? 51 responses

- Much less worried
- Less worried
- Neither more nor less worried
- More worried
- Much more worried

Over the next year, do you expect your personal financial situation to improve? 51 responses