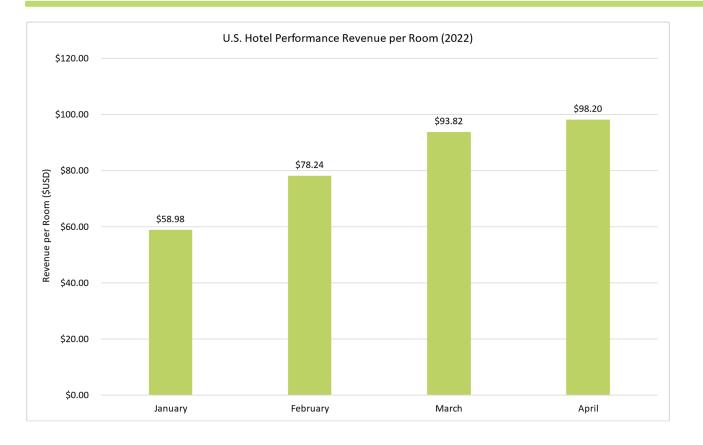

#### **Tourism**

Number of Airport Passengers Number of Airport Passengers Number of Airport Passengers Number of Airport Passengers Number of Airport Passengers

U.S. Hotel Performance – Revenue per Room 2022
U.S. Hotel Performance – Average Daily Rate 2022
U.S. Hotel Performance – Occupancy Rate 2022

### **U.S. Hotel Performance**

## **U.S. Hotel Performance**