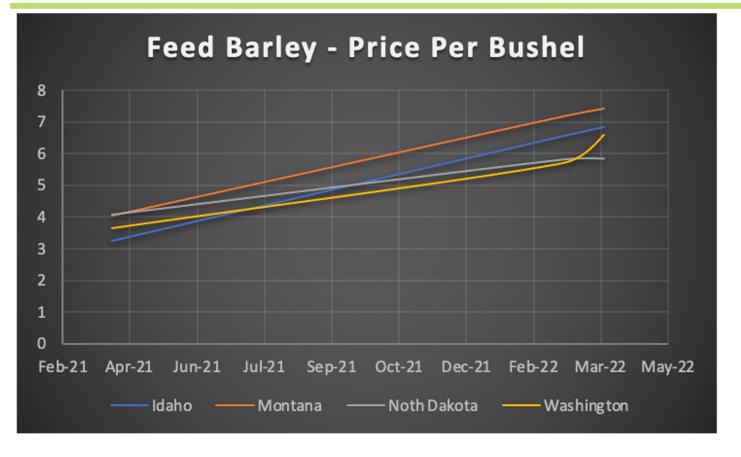

y - Lodging Sales
Fremont County - Lodging Sales
Madison - Lodging Sales
Teton - Lodging Sales
Eastern Idaho Aggregate Sales 2021

#### **Social Media Survey**

Social Media Survey – Current Financial Situation
Social Media Survey – 2021 Financial Situation
Social Media Survey – Financial Worries
Social Media Survey – Financial Outlook
Social Media Survey – Financial Perspective
Social Media Survey – Financial Outlook for Idaho
Social Media Survey – Job Market Perspective

Social Media Survey – Average Hours Worked Per Week

Social Media Survey – Job Satisfaction Social Media Survey – Job Outlook



## **Agricultural Analysis- Wheat**





## **Agricultural Analysis - Wheat - Comparison**





## **Agricultural Analysis - Malting Barley**







## **Agricultural Analysis - Feed Barley**





### **Agricultural Analysis - Comparison- Barley**







## **Agricultural Analysis - Alfalfa**







#### Agricultural Analysis - Premium & Supreme -







## **Agricultural Analysis - Hay Comparison**







## **Agricultural Analysis - Milk**





## **Agricultural Analysis - Milk Comparison**































### **U.S. Hotel Performance**





### **U.S. Hotel Performance**







## **U.S. Hotel Performance**





## **Tourism in Eastern Idaho**

- Lodging is a good indicator of the performance of the tourism industry.
- Despite the availability of winter activities, the largest volumes of visitors take place during summer, peaking in July-August.
- The Easternmost counties present the highest sales.
- Grand Teton and Yellowstone national parks, in addition to Be