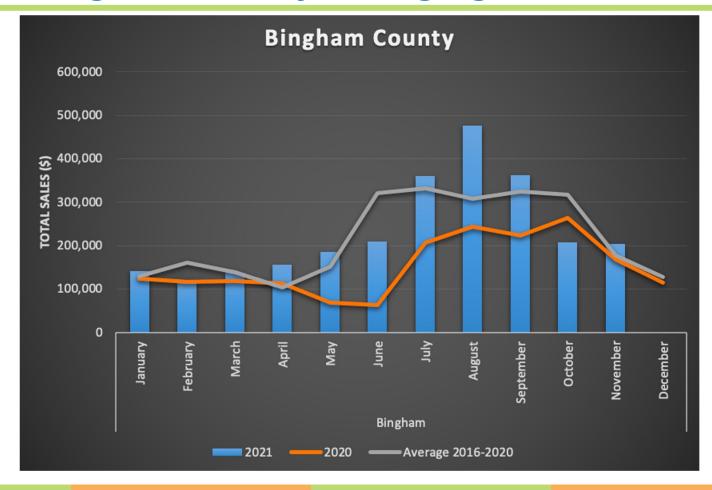

## **Tourism in Eastern Idaho**

- Lodging is a good indicator of the performance of the tourism industry.
- Despite the availability of winter activities, the largest volumes of visitors take place during summer, peaking in July-August.
- The Easternmost counties present the highest sales.
- Grand Teton and Yellowstone national parks, in addition to Bear Lake, are the most appealing tourist attractions in the region.
- The information for 2021 does not include data for december.

## **Caribou County - Lodging Sales**