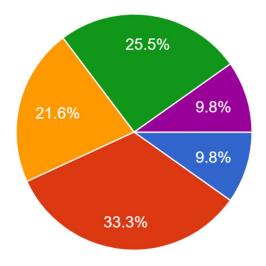

Compared to 2021, are you more or less worried about your financial situation? 51 responses

- Much less worried
- Less worried
- Neither more nor less worried
- More worried
- Much more worried

Over the next year, do you expect your personal financial situation to improve? 51 responses