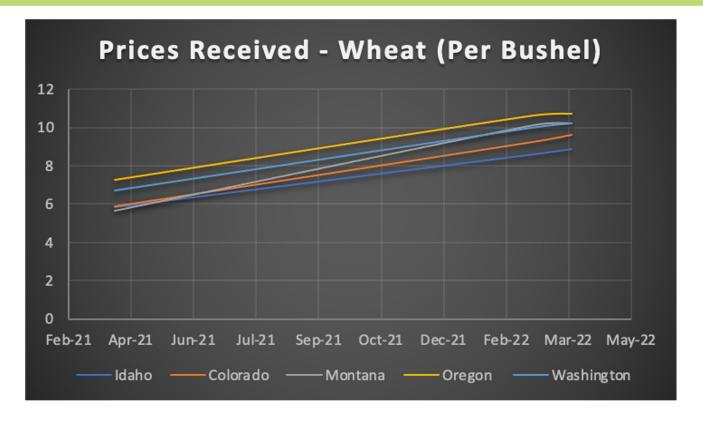

2

Tourism in Eastern Idaho
Bannock County - Lodging Sales
Bear Lake - Lodging Sales
Bingham - Lodging Sales
Caribou County - Lodging Sales
Bonneville County - Lodging Sales
Fremont County - Lodging Sales
Madison - Lodging Sales
Teton - Lodging Sales
Eastern Idaho Aggregate Sales 2021

#### **Social Media Survey**

Social Media Survey – Current Financial Situation
Social Media Survey – 2021 Financial Situation
Social Media Survey – Financial Worries
Social Media Survey – Financial Outlook
Social Media Survey – Financial Perspective
Social Media Survey – Financial Outlook for Idaho
Social Media Survey – Job Market Perspective

Social Media Survey – Average Hours Worked Per Week

Social Media Survey – Job Satisfaction Social Media Survey – Job Outlook



## **Agricultural Analysis- Wheat**





## **Agricultural Analysis - Wheat - Comparison**





## **Agricultural Analysis - Malting Barley**







## **Agricultural Analysis - Feed Barley**





### **Agricultural Analysis - Comparison- Barley**







## **Agricultural Analysis - Alfalfa**







#### Agricultural Analysis - Premium & Supreme -







## **Agricultural Analysis - Hay Comparison**







## **Agricultural Analysis - Milk**





## **Agricultural Analysis - Milk Comparison**































### **U.S. Hotel Performance**





### **U.S. Hotel Performance**







## **U.S. Hotel Performance**





## **Tourism in Eastern Idaho**

- Lodging is a good indicator of the performance of the tourism industry.
- Despite the availability of winter activities, the largest volumes of visitors take place