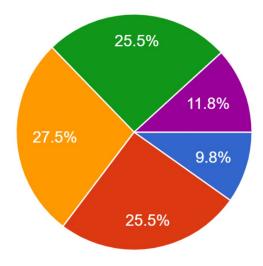

## Eastern Idaho Aggregate Sales 2021

How would you rate your personal financial situation?
51 responses

Compared to 2021, do you feel that your personal financial situation is: 51 responses

- Much better
- Better
- Neither better nor worse
- Worse
- Much worse