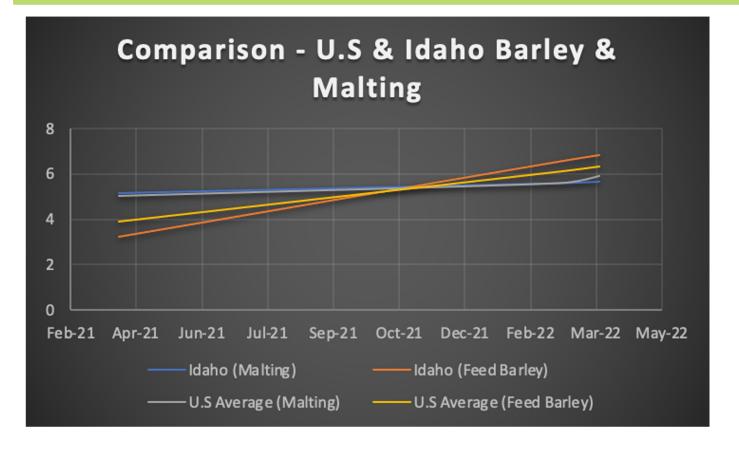

Lodging Sales
Teton - Lodging Sales
Eastern Idaho Aggregate Sales 2021

#### **Social Media Survey**

Social Media Survey – Current Financial Situation
Social Media Survey – 2021 Financial Situation
Social Media Survey – Financial Worries
Social Media Survey – Financial Outlook
Social Media Survey – Financial Perspective
Social Media Survey – Financial Outlook for Idaho
Social Media Survey – Job Market Perspective

Social Media Survey – Average Hours Worked Per Week

Social Media Survey – Job Satisfaction Social Media Survey – Job Outlook



## **Agricultural Analysis- Wheat**





## **Agricultural Analysis - Wheat - Comparison**





## **Agricultural Analysis - Malting Barley**







## **Agricultural Analysis - Feed Barley**





### **Agricultural Analysis - Comparison- Barley**







## **Agricultural Analysis - Alfalfa**







#### Agricultural Analysis - Premium & Supreme -







## **Agricultural Analysis - Hay Comparison**







## **Agricultural Analysis - Milk**





## **Agricultural Analysis - Milk Comparison**































### **U.S. Hotel Performance**





### **U.S. Hotel Performance**







## **U.S. Hotel Performance**





## **Tourism in Eastern Idaho**

- Lodging is a good indicator of the performance of the tourism industry.
- Despite the availability of winter activities, the largest volumes of visitors take place during summer, peaking in July-August.
- The Easternmost counties present the highest sales.
- Grand Teton and Yellowstone national parks, in addition to Bear Lake, are the most appealing tourist attractions in the