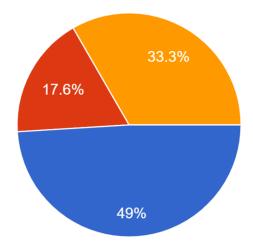

Right now, do you think that economic conditions in Idaho are getting better or getting worse?

51 responses

Getting Better

Staying the Same

Getting Worse

Thinking about the job situation in Idaho today, would you say that it is now a good time or a bad time to find a quality job?