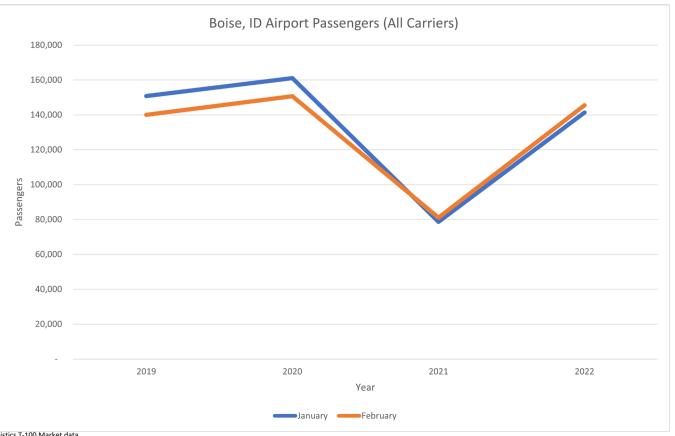

#### **Tourism**

Number of Airport Passengers Number of Airport Passengers Number of Airport Passengers Number of Airport Passengers Number of Airport Passengers

U.S. Hotel Performance – Revenue per Room 2022
U.S. Hotel Performance – Average Daily Rate 2022
U.S. Hotel Performance – Occupancy Rate 2022