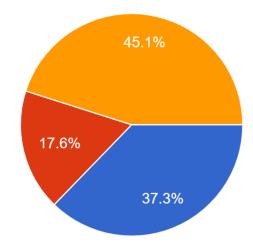

Compared to 2021, are you more or less worried about your financial situation? 51 responses

- Much less worried
- Less worried
- Neither more nor less worried
- More worried
- Much more worried

Over the next year, do you expect your personal financial situation to improve? 51 responses